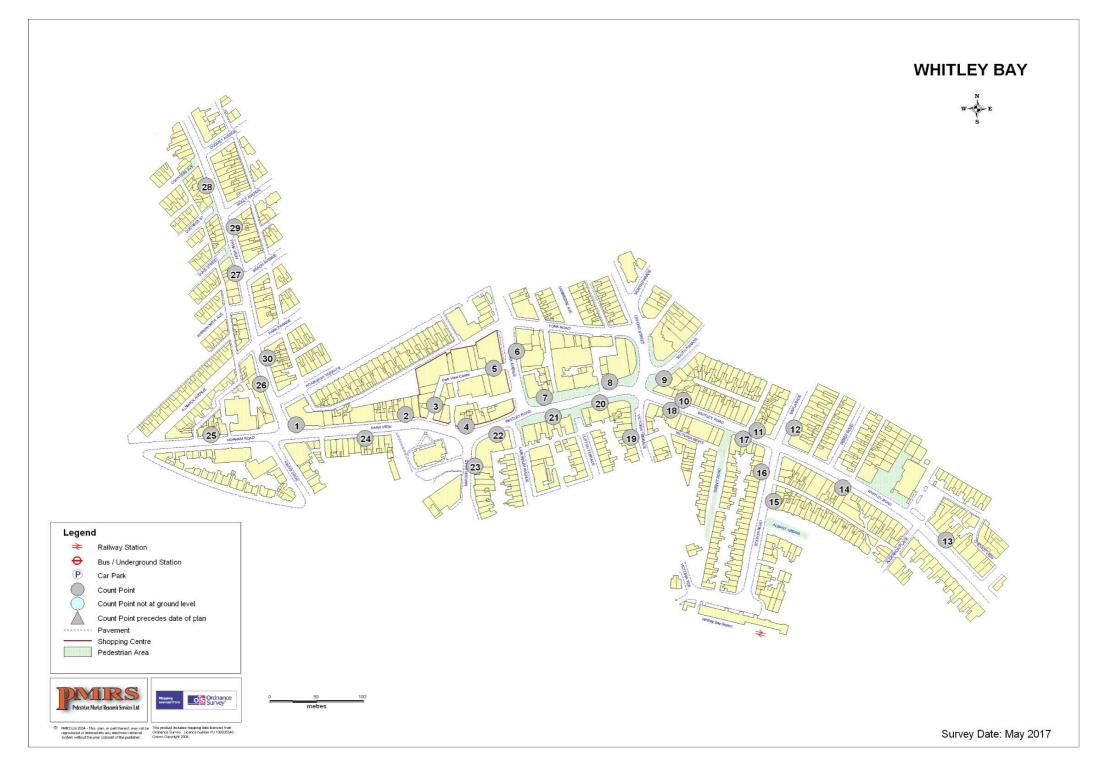

| 10                   | OCCUPIER               | ADDRESS                | PRECISE COUNT POINT LOCATION                              |
|----------------------|------------------------|------------------------|-----------------------------------------------------------|
| 1 TRADING PL         | ACES ESTATE AGENTS     | 82 Park View           | Pavement width counted on Park View                       |
| 2 HALIFAX BAN        | IK                     | 22-24 Park View        | Pavement width counted on Park View                       |
| <b>3 PLOICE STAT</b> | TION                   | 21 Park View Centre    | Full width of pedestrian mall counted in Park View Centre |
| 4 KABOOSHKA          | S                      | 276 Whitley Road       | Pavement width counted on Whitley Road                    |
| 5 SAINSBURYS         | LOCAL                  | 13-14 Park View Centre | Full width of pedestrian mall counted in Park View Centre |
| 6 VACANT             |                        | 16 Park Avenue         | Pavement width counted on Park Avenue                     |
| 7 THOMSON TR         | RAVEL                  | 254A Whitley Road      | Pavement width counted on Whitley Road                    |
| 8 B & M BARGA        | AINS H/HLD GDS         | 238 Whitley Road       | Pavement width counted on Whitley Road                    |
| 9 MONROES            |                        | 5 South Parade         | Pavement width counted on South Parade                    |
| 10 KEBAB KING        | T/A                    | 222 Whitley Road       | Pavement width counted on Whitley Road                    |
| 11 URBAN BEDF        | ROOMS                  | 180 Whitley Road       | Pavement width counted on Whitley Road                    |
| 12 FLOORS FOR        | YOU CARPETS & FLOORING | 3 Esplanade            | Pavement width counted on Esplanade                       |
| 13 TRAVELABIL        | ITY DISAB GDS          | 138 Whitley Road       | Pavement width counted on Whitley Road                    |
| 4 ELDER & WO         | LF                     | 171 Whitley Road       | Pavement width counted on Whitley Road                    |
| 15 SUMMER SUI        | N STUDIO               | 16 Station Road        | Pavement width counted on Station Road                    |
|                      | DELS                   | 9 Station Road         | Pavement width counted on Station Road                    |
| 17 BILLY'S PHAI      | RMACY                  | 213-215 Whitley Road   | Pavement width counted on Whitley Road                    |
| 18 CHARITY SHO       | OP                     | 245 Whitley Road       | Pavement width counted on Whitley Road                    |
| 19 NO 57 BARBE       | ER HAIR                | 55-57 Victoria Terrace | Pavement width counted on Victoria Terrace                |
| 20 SANTANDER         | BANK                   | 269 Whitley Road       | Pavement width counted on Whitley Road                    |
| 1 HOLLAND & I        | BARRETT HEALTH FD      | 287-289 Whitley Road   | Pavement width counted on Whitley Road                    |
| 22 VIRGIN MONE       | EY BANK                | 303 Whitley Road       | Pavement width counted on Whitley Road                    |
| 23 CARPET CEN        | TRE CARPETS            | 1 Marden Road          | Pavement width counted on Marden Road                     |
| 24 DAWSON & S        | ANDERSON TRAVEL        | 17-19 Park View        | Pavement width counted on Park View                       |
| 25 BAY BKS           |                        | 6-8 Norham Road        | Pavement width counted on Norham Road                     |
| 26 VACANT            |                        | 73-75 Park View        | Pavement width counted on Park View                       |
| 27 THE EDEN VA       | ALLEY FARM SHOP        | 121 Park View          | Pavement width counted on Park View                       |
| 28 ONE SIX THR       | EE INTERIORS           | 155-157 Park View      | Pavement width counted on Park View                       |
| 29 NAILS MY WA       | AY                     | 168-170 Park View      | Pavement width counted on Park View                       |
| 30 FILLING STA       | ΓΙΟΝ                   | 116 Park View          | Pavement width counted on Park View                       |

## **EXPLANATORY NOTES**

- 1 The 30 count points are selected from the Ordnance Survey plan and cover the contiguous retail area. The sites at which the enumeration was undertaken are identified by the fascia and address of the occupier with the exact enumeration point noted in each case. The names of occupiers and their trades are given for identification purposes only: the names cited are not necessarily their full trading names, nor do the trades cited necessarily represent the full extent of their business. Similarly, the streets and street numbers are given solely for the purpose of identifying the sites at which the enumeration was undertaken and they do not necessarily represent the postal addresses of the occupiers.
- <sup>2</sup> The numbers given represent estimates of the total number of pedestrians passing each site over a six hour period between the hours of 10.00am 5.00pm on Friday and Saturday, and during the whole week (Monday-Saturday). The totals given for Friday and Saturday represent samples which are grossed up by a factor of 30, the reciprocal of the sampling fraction, to allow for the fact that on either day pedestrian movements were counted for a total of 12 minutes out of a possible 6 hours.
- <sup>3</sup> The numbers given for the whole week are the sums of those given for Friday and Saturday grossed up by a second factor of 2.353 to allow for the days Monday through Thursday which were not enumerated. This latter factor is an average based upon a series of previous counts conducted throughout the week (Monday -Saturday).
- 4 Unless otherwise indicated, the enumerators are instructed to count pedestrians passing the count point in both directions, with the exception of children under the age of eight, vagrants, post-persons, traffic wardens, police officers, and delivery staff. On vehicular streets, the full pavement width outside the unit indicated is enumerated, and in the case of pedestrianised streets and shopping malls, half or full width is enumerated.
- <sup>5</sup> The indices given in the table for Friday, Saturday, and the whole week are percentages based upon the average recorded flow of all 30 count points, which is benchmarked at 100 percent. The chart shows the indexed count points relative to the average pedestrian flow, and indicates the locational hierarchy throughout the centre.