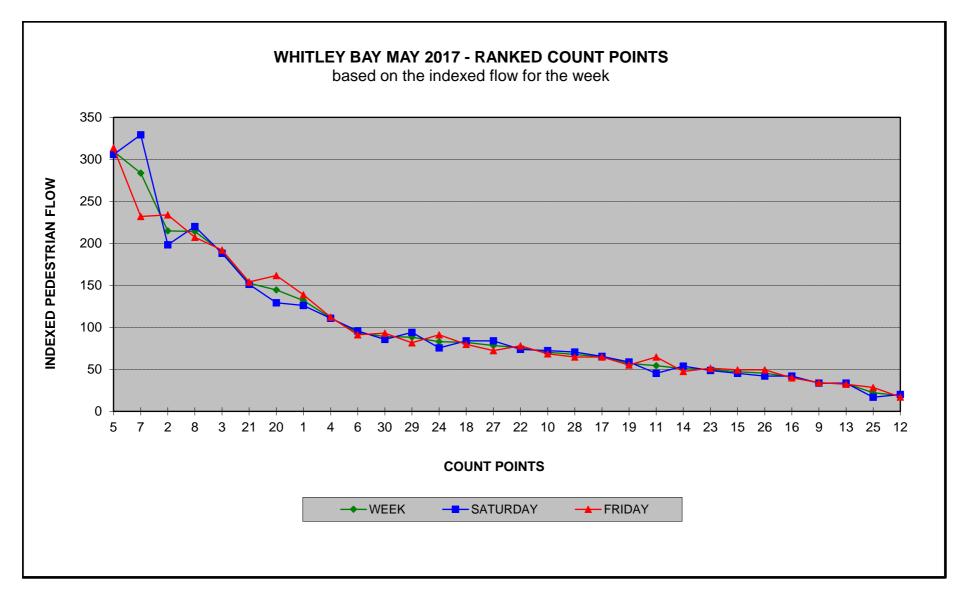

|    |                                   |                        |      | FRI   | DAY   | SATU  | RDAY  | WE    | EK    |
|----|-----------------------------------|------------------------|------|-------|-------|-------|-------|-------|-------|
| NO | OCCUPIER                          | ADDRESS                | NOTE | COUNT | INDEX | COUNT | INDEX | COUNT | INDEX |
| 1  | TRADING PLACES ESTATE AGENTS      | 82 Park View           |      | 2.19  | 139   | 2.25  | 126   | 10.45 | 132   |
| 2  | HALIFAX BANK                      | 22-24 Park View        |      | 3.69  | 234   | 3.54  | 198   | 17.01 | 215   |
| 3  | PLOICE STATION                    | 21 Park View Centre    | Т    | 3.03  | 192   | 3.36  | 188   | 15.04 | 190   |
| 4  | KABOOSHKAS                        | 276 Whitley Road       |      | 1.77  | 112   | 1.98  | 111   | 8.82  | 111   |
| 5  | SAINSBURYS LOCAL                  | 13-14 Park View Centre | Т    | 4.95  | 314   | 5.46  | 306   | 24.49 | 309   |
| 6  | VACANT                            | 16 Park Avenue         |      | 1.44  | 91    | 1.71  | 96    | 7.41  | 94    |
| 7  | THOMSON TRAVEL                    | 254A Whitley Road      |      | 3.66  | 232   | 5.88  | 329   | 22.45 | 284   |
| 8  | B & M BARGAINS H/HLD GDS          | 238 Whitley Road       |      | 3.27  | 207   | 3.93  | 220   | 16.94 | 214   |
| 9  | MONROES                           | 5 South Parade         |      | 0.54  | 34    | 0.60  | 34    | 2.68  | 34    |
| 10 | KEBAB KING T/A                    | 222 Whitley Road       |      | 1.08  | 68    | 1.29  | 72    | 5.58  | 70    |
| 11 | URBAN BEDROOMS                    | 180 Whitley Road       |      | 1.02  | 65    | 0.81  | 45    | 4.31  | 54    |
| 12 | FLOORS FOR YOU CARPETS & FLOORING | 3 Esplanade            |      | 0.27  | 17    | 0.36  | 20    | 1.48  | 19    |
| 13 | TRAVELABILITY DISAB GDS           | 138 Whitley Road       |      | 0.51  | 32    | 0.60  | 34    | 2.61  | 33    |
| 14 | ELDER & WOLF                      | 171 Whitley Road       |      | 0.75  | 48    | 0.96  | 54    | 4.02  | 51    |
| 15 | SUMMER SUN STUDIO                 | 16 Station Road        |      | 0.78  | 49    | 0.81  | 45    | 3.74  | 47    |
| 16 | KIT BOX MODELS                    | 9 Station Road         |      | 0.63  | 40    | 0.75  | 42    | 3.25  | 41    |
| 17 | BILLY'S PHARMACY                  | 213-215 Whitley Road   |      | 1.02  | 65    | 1.17  | 66    | 5.15  | 65    |
| 18 | CHARITY SHOP                      | 245 Whitley Road       |      | 1.26  | 80    | 1.50  | 84    | 6.49  | 82    |
| 19 | NO 57 BARBER HAIR                 | 55-57 Victoria Terrace |      | 0.87  | 55    | 1.05  | 59    | 4.52  | 57    |
| 20 | SANTANDER BANK                    | 269 Whitley Road       |      | 2.55  | 162   | 2.31  | 129   | 11.44 | 144   |
| 21 | HOLLAND & BARRETT HEALTH FD       | 287-289 Whitley Road   |      | 2.43  | 154   | 2.70  | 151   | 12.07 | 152   |
| 22 | VIRGIN MONEY BANK                 | 303 Whitley Road       |      | 1.23  | 78    | 1.32  | 74    | 6.00  | 76    |
| 23 | CARPET CENTRE CARPETS             | 1 Marden Road          |      | 0.81  | 51    | 0.87  | 49    | 3.95  | 50    |
| 24 | DAWSON & SANDERSON TRAVEL         | 17-19 Park View        |      | 1.44  | 91    | 1.35  | 76    | 6.56  | 83    |
| 25 | BAY BKS                           | 6-8 Norham Road        |      | 0.45  | 29    | 0.30  | 17    | 1.76  | 22    |
| 26 | VACANT                            | 73-75 Park View        |      | 0.78  | 49    | 0.75  | 42    | 3.60  | 45    |
| 27 | THE EDEN VALLEY FARM SHOP         | 121 Park View          |      | 1.14  | 72    | 1.50  | 84    | 6.21  | 78    |
| 28 | ONE SIX THREE INTERIORS           | 155-157 Park View      |      | 1.02  | 65    | 1.26  | 71    | 5.36  | 68    |
|    | NAILS MY WAY                      | 168-170 Park View      |      | 1.29  | 82    | 1.68  | 94    | 6.99  | 88    |
| 30 | FILLING STATION                   | 116 Park View          |      | 1.47  | 93    | 1.53  | 86    | 7.06  | 89    |
|    | AVERAGE                           |                        |      | 1.58  | 100   | 1.79  | 100   | 7.92  | 100   |

The 100 index is the benchmark, and refers to the average flow for the centre. Count points with indices greater than 100 have pedestrian flow above the centre's average.

## **EXPLANATORY NOTES**

- 1 The 30 count points are selected from the Ordnance Survey plan and cover the contiguous retail area. The sites at which the enumeration was undertaken are identified by the fascia and address of the occupier with the exact enumeration point noted in each case. The names of occupiers and their trades are given for identification purposes only: the names cited are not necessarily their full trading names, nor do the trades cited necessarily represent the full extent of their business. Similarly, the streets and street numbers are given solely for the purpose of identifying the sites at which the enumeration was undertaken and they do not necessarily represent the postal addresses of the occupiers.
- <sup>2</sup> The numbers given represent estimates of the total number of pedestrians passing each site over a six hour period between the hours of 10.00am 5.00pm on Friday and Saturday, and during the whole week (Monday-Saturday). The totals given for Friday and Saturday represent samples which are grossed up by a factor of 30, the reciprocal of the sampling fraction, to allow for the fact that on either day pedestrian movements were counted for a total of 12 minutes out of a possible 6 hours.
- <sup>3</sup> The numbers given for the whole week are the sums of those given for Friday and Saturday grossed up by a second factor of 2.353 to allow for the days Monday through Thursday which were not enumerated. This latter factor is an average based upon a series of previous counts conducted throughout the week (Monday -Saturday).
- 4 Unless otherwise indicated, the enumerators are instructed to count pedestrians passing the count point in both directions, with the exception of children under the age of eight, vagrants, post-persons, traffic wardens, police officers, and delivery staff. On vehicular streets, the full pavement width outside the unit indicated is enumerated, and in the case of pedestrianised streets and shopping malls, half or full width is enumerated.
- <sup>5</sup> The indices given in the table for Friday, Saturday, and the whole week are percentages based upon the average recorded flow of all 30 count points, which is benchmarked at 100 percent. The chart shows the indexed count points relative to the average pedestrian flow, and indicates the locational hierarchy throughout the centre.