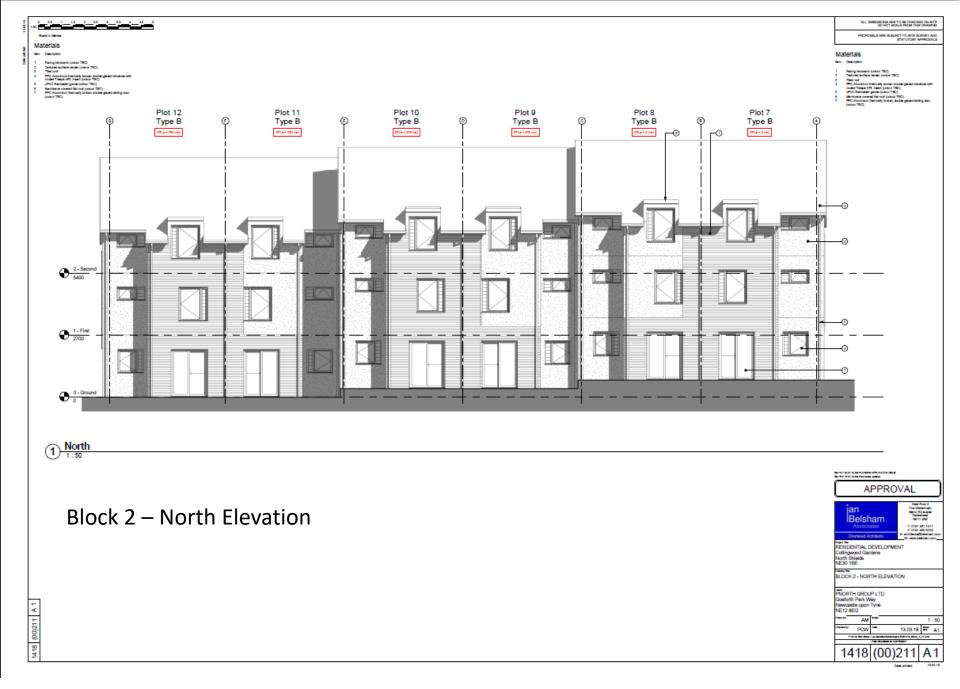

Appartments not shown for clarity



PROPOSED HOUSES AND PRESTON TOWERS LOOKING WEST



PROPOSED HOUSES AND PRESTON TOWERS LOOKING NORTH



### Item 2

- <u>Location:</u> Howdon Landfill Site, Wallsend Road, North Shields
- Proposal Development to provide a satellite depot, required to stable part of the Metro fleet during the redevelopment of Gosforth Metro Depot
- Applicant: Nexus
- Ward: Riverside











# Item 3

- <u>Location</u>: Land At Former Grange Interior Building, Bird Street, North Shields
- Proposal Approval of reserved Matters for access, appearance, landscaping, layout and scale of 16/01858/OUT for the development of 35no. residential units
- Applicant: Mr David Steven
- Ward: Tynemouth









Block 1 – North & South Elevations



Block 1 – West and East Elevations









APPROVAL RESIDENTIAL DEVELOPMENT Collinerand Gerters North Shekis NEOD 186 BLOCK 3 - NORTH AND SOUTH ELEVATIONS



Block 3 – East Elevation



(00)311 A1

Calculation .



APPROVAL

jan Belsham

REGISTRATURAL DEVELOPMENT Collinovació Gerdens North Sheida NESO 196

BLOCK 3 - WEST BLEVATION

PNORTH GROUP LTD Gosforth Park Way Newcadde upon Tyne NE12 866

1418 (00)310 A2

22.03.18 - A1





Block 4 – South Elevation



ALL DIMENSIONS ARE TO BE CHECKED ON RITE DO NOT BOALS PROM THIS DRAWNS







Block 5 – North & South **Elevations** 

1 North



APPROVAL



BLOCK 5 - NORTH AND SOUTH ELEVATIONS

PNORTH GROUP LTD Gosforth Park Way Newceste upon Tyne NE12 8EG















Block 6 – East Elevation





Block 6 – West Elevation

ALL DIMENSIONS ARE TO BE CHECKED ON RITH DO NOT ROAD HOW T