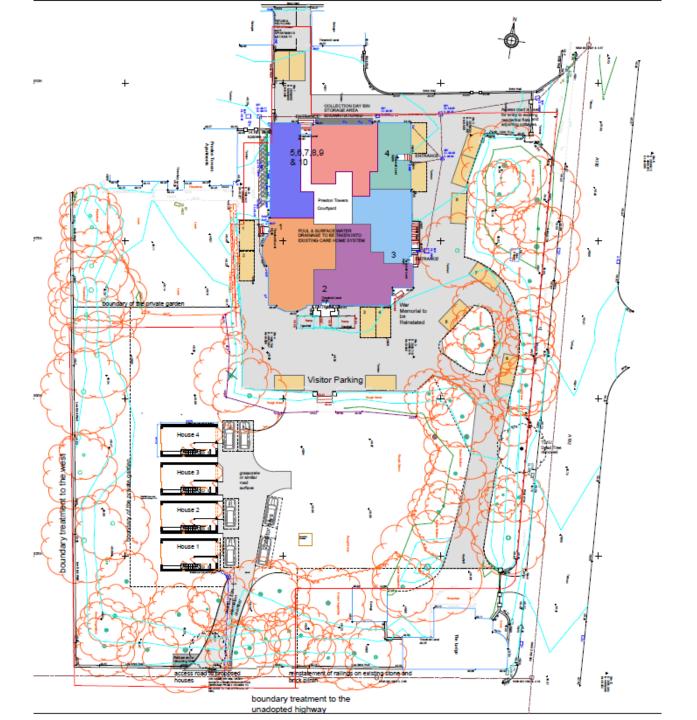

# Item 1

- Location: Preston Towers
- Proposal Change of Use of Existing Preston Towers, from Nursing Home (Class C2) to 4no houses (Class C3) (3no 4 bedroom and 1no 3 bedroom) and 6no apartments (Class C3) (6no 2 bedroom). Development of 4no new detached houses (Class C3) (4no 4 bedroom). Construction of new access from Preston Road and new access from unadopted road to the south of the site
- Applicant: Moorland Holdings Ltd
- Ward: Preston