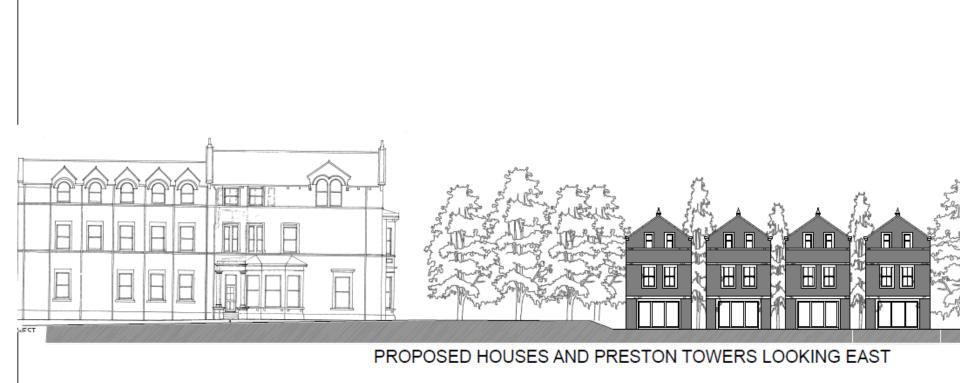

# Item 1

- Location: Preston Towers
- Proposal Change of Use of Existing Preston Towers, from Nursing Home (Class C2) to 4no houses (Class C3) (3no 4 bedroom and 1no 3 bedroom) and 6no apartments (Class C3) (6no 2 bedroom). Development of 4no new detached houses (Class C3) (4no 4 bedroom). Construction of new access from Preston Road and new access from unadopted road to the south of the site
- Applicant: Moorland Holdings Ltd
- Ward: Preston

PROPOSED HOUSES AND PRESTON TOWERS LOOKING SOUTH Adjacent Appartments not shown for clarity

PROPOSED HOUSES AND PRESTON TOWERS LOOKING WEST

PROPOSED HOUSES AND PRESTON TOWERS LOOKING NORTH