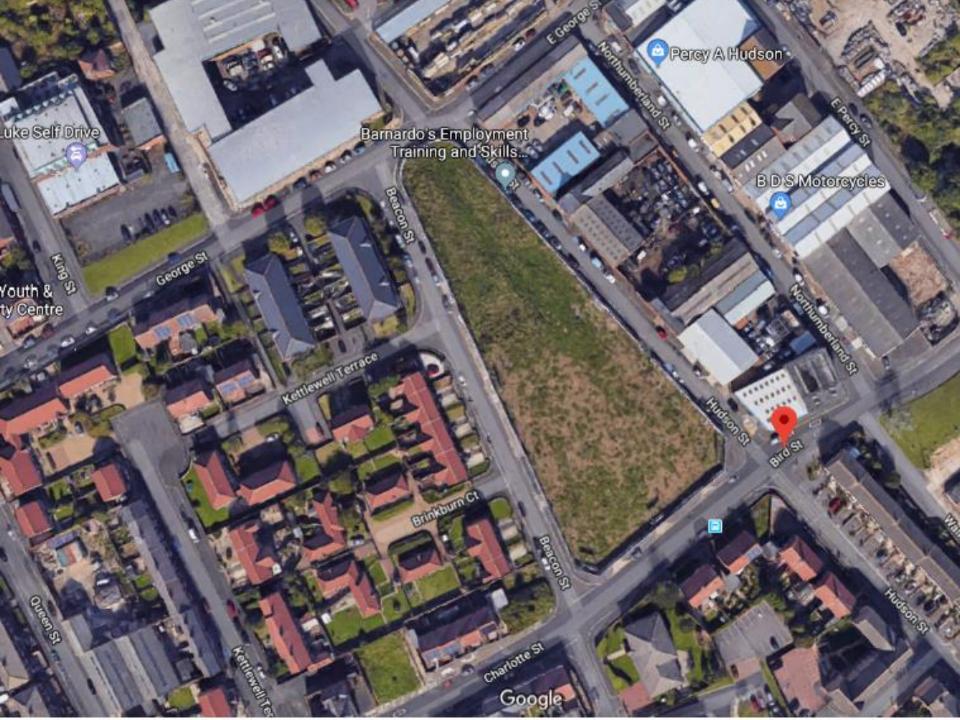

# Item 3

- <u>Location</u>: Land At Former Grange Interior Building, Bird Street, North Shields
- Proposal Approval of reserved Matters for access, appearance, landscaping, layout and scale of 16/01858/OUT for the development of 35no. residential units
- Applicant: Mr David Steven
- Ward: Tynemouth