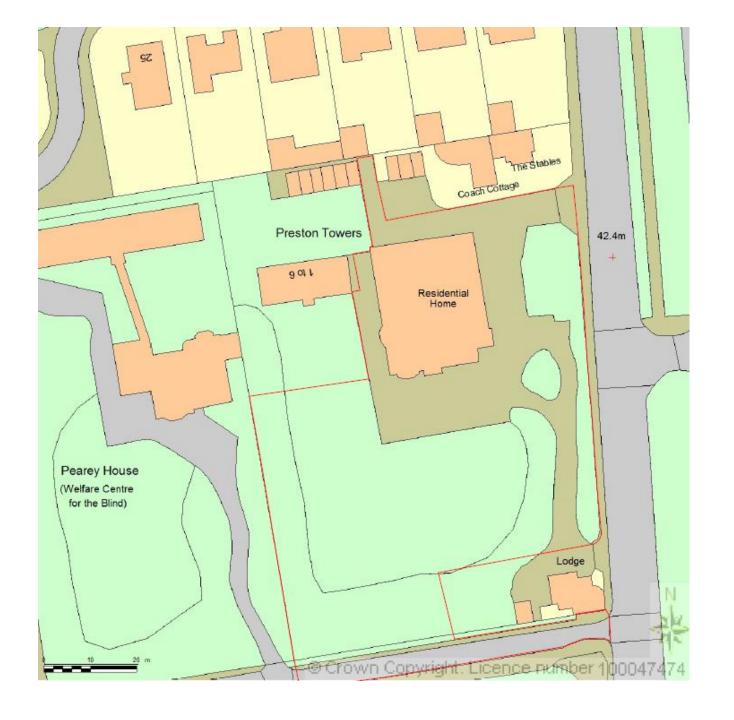

# Item 1

- Location: Preston Towers
- Proposal Change of Use of Existing Preston Towers, from Nursing Home (Class C2) to 4no houses (Class C3) (3no 4 bedroom and 1no 3 bedroom) and 6no apartments (Class C3) (6no 2 bedroom). Development of 4no new detached houses (Class C3) (4no 4 bedroom). Construction of new access from Preston Road and new access from unadopted road to the south of the site
- Applicant: Moorland Holdings Ltd
- Ward: Preston