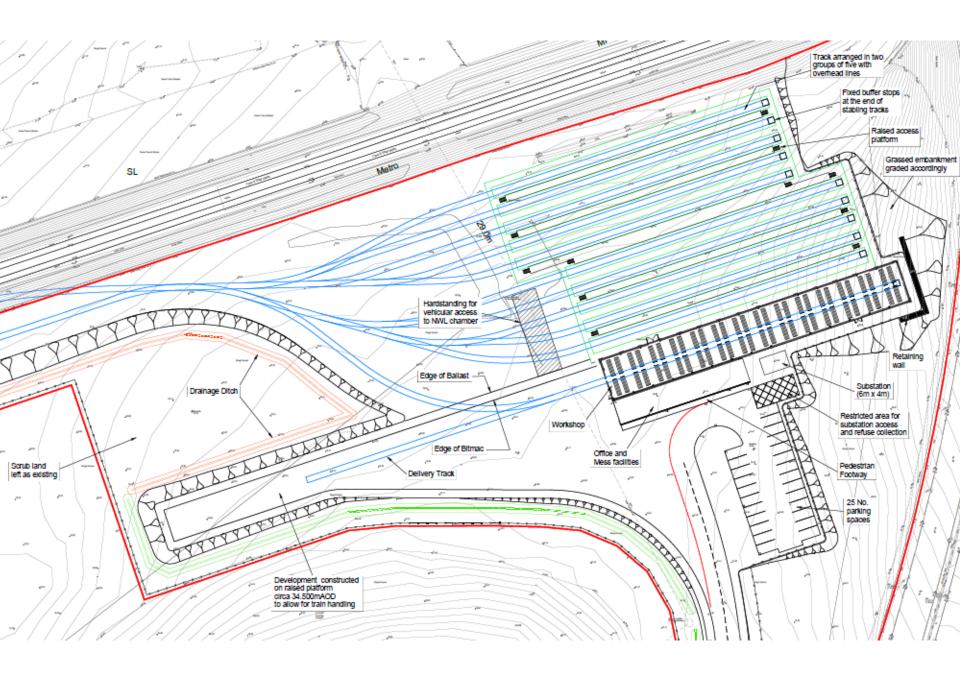

### Item 2

- <u>Location:</u> Howdon Landfill Site, Wallsend Road, North Shields
- Proposal Development to provide a satellite depot, required to stable part of the Metro fleet during the redevelopment of Gosforth Metro Depot
- Applicant: Nexus
- Ward: Riverside