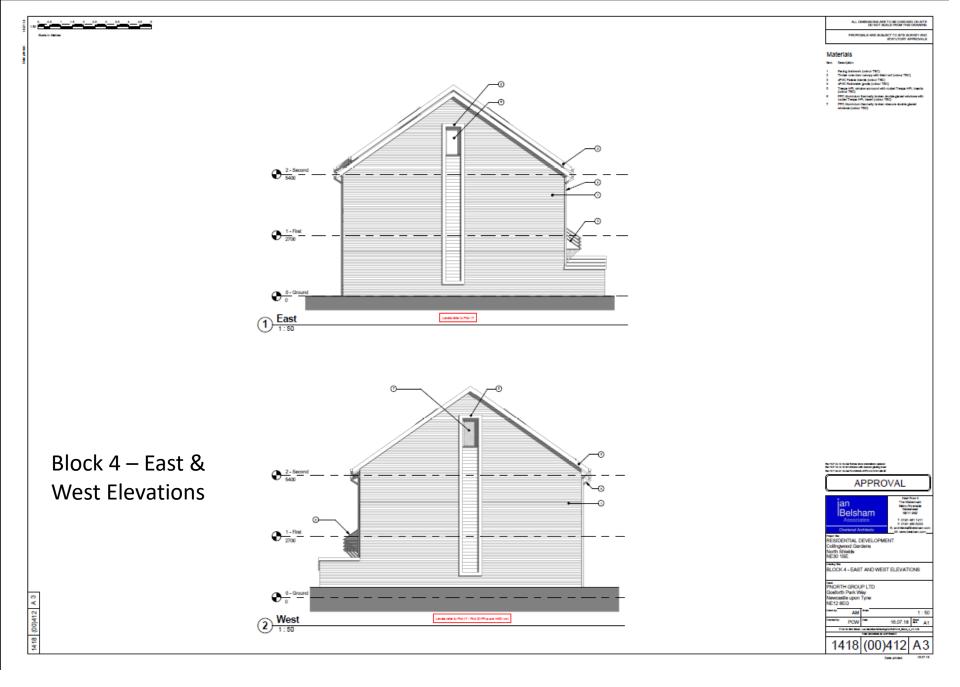

22.03.18 - A1

Block 4 – South Elevation

ALL DIMENSIONS ARE TO BE CHECKED ON RITE DO NOT BOALS PROM THIS DRAWNS

Block 5 – North & South **Elevations** 

1 North

APPROVAL

BLOCK 5 - NORTH AND SOUTH ELEVATIONS

PNORTH GROUP LTD Gosforth Park Way Newceste upon Tyne NE12 8EG