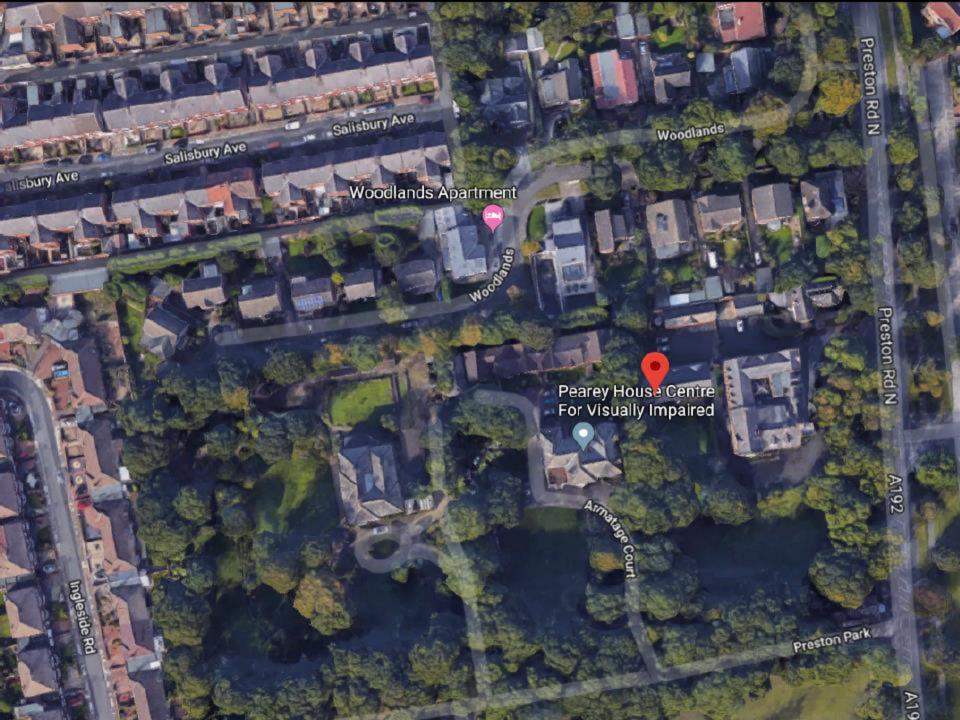

# Item 1

- Location: Preston Towers
- Proposal Change of Use of Existing Preston Towers, from Nursing Home (Class C2) to 4no houses (Class C3) (3no 4 bedroom and 1no 3 bedroom) and 6no apartments (Class C3) (6no 2 bedroom). Development of 4no new detached houses (Class C3) (4no 4 bedroom). Construction of new access from Preston Road and new access from unadopted road to the south of the site
- Applicant: Moorland Holdings Ltd
- Ward: Preston