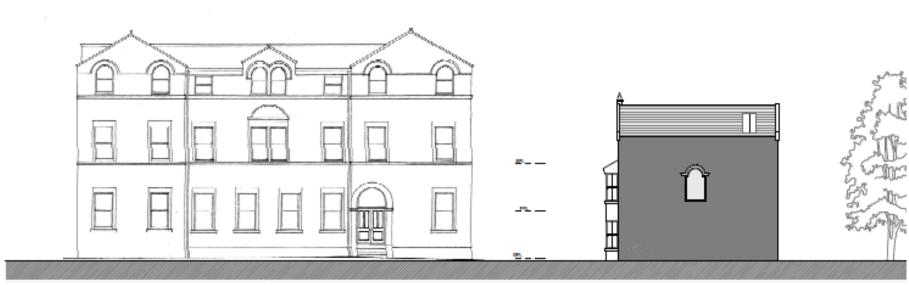

# Item 1

- Location: Preston Towers
- Proposal Change of Use of Existing Preston Towers, from Nursing Home (Class C2) to 4no houses (Class C3) (3no 4 bedroom and 1no 3 bedroom) and 6no apartments (Class C3) (6no 2 bedroom). Development of 4no new detached houses (Class C3) (4no 4 bedroom). Construction of new access from Preston Road and new access from unadopted road to the south of the site
- Applicant: Moorland Holdings Ltd
- Ward: Preston