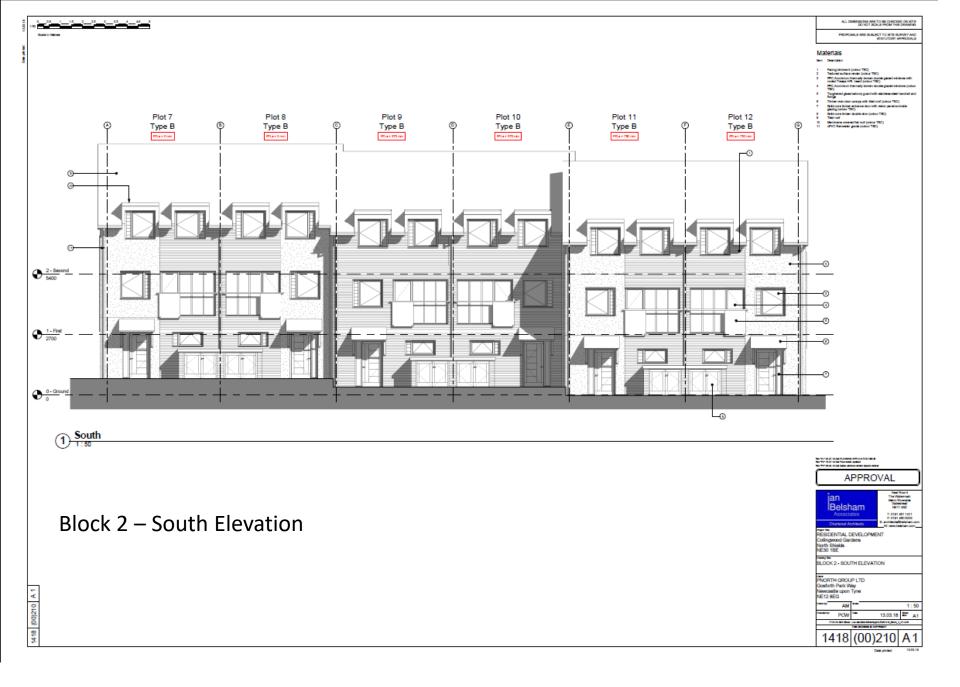

ppartments not shown for clarity



PROPOSED HOUSES AND PRESTON TOWERS LOOKING WEST



PROPOSED HOUSES AND PRESTON TOWERS LOOKING NORTH



### Item 2

- <u>Location:</u> Howdon Landfill Site, Wallsend Road, North Shields
- Proposal Development to provide a satellite depot, required to stable part of the Metro fleet during the redevelopment of Gosforth Metro Depot
- Applicant: Nexus
- Ward: Riverside











# Item 3

- <u>Location</u>: Land At Former Grange Interior Building, Bird Street, North Shields
- Proposal Approval of reserved Matters for access, appearance, landscaping, layout and scale of 16/01858/OUT for the development of 35no. residential units
- Applicant: Mr David Steven
- Ward: Tynemouth









Block 1 – North & South Elevations



Block 1 – West and East Elevations









APPROVAL RESIDENTIAL DEVELOPMENT Collinerand Gerters North Shekis NEOD 186 BLOCK 3 - NORTH AND SOUTH ELEVATIONS



Block 3 – East Elevation



(00)311 A1

Calculation .



APPROVAL

jan Belsham

REGISTRATURAL DEVELOPMENT Collinovació Gerdens North Sheida NESO 196

BLOCK 3 - WEST BLEVATION

PNORTH GROUP LTD Gosforth Park Way Newcadde upon Tyne NE12 866

1418 (00)310 A2

22.03.18 - A1





Block 4 – South Elevation



ALL DIMENSIONS ARE TO BE CHECKED ON RITE DO NOT BOALS PROM THIS DRAWNS







Block 5 – North & South **Elevations** 

1 North



APPROVAL



BLOCK 5 - NORTH AND SOUTH ELEVATIONS

PNORTH GROUP LTD Gosforth Park Way Newceste upon Tyne NE12 8EG















Block 6 – East Elevation





Block 6 – West Elevation

ALL DIMENSIONS ARE TO BE CHECKED ON RITH DO NOT ROAD HOW THE