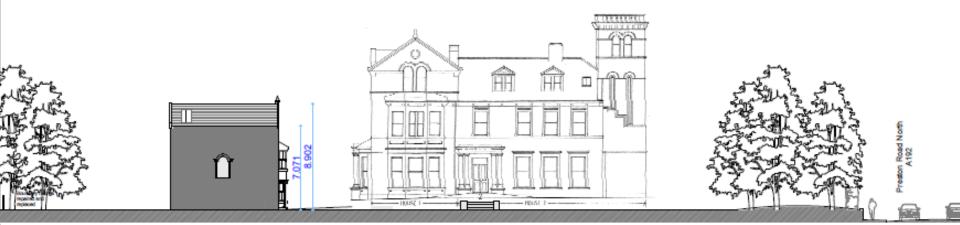

# Item 1

- Location: Preston Towers
- Proposal Change of Use of Existing Preston Towers, from Nursing Home (Class C2) to 4no houses (Class C3) (3no 4 bedroom and 1no 3 bedroom) and 6no apartments (Class C3) (6no 2 bedroom). Development of 4no new detached houses (Class C3) (4no 4 bedroom). Construction of new access from Preston Road and new access from unadopted road to the south of the site
- Applicant: Moorland Holdings Ltd
- Ward: Preston

PROPOSED HOUSES AND PRESTON TOWERS LOOKING SOUTH Adjacent Appartments not shown for clarity

PROPOSED HOUSES AND PRESTON TOWERS LOOKING WEST

PROPOSED HOUSES AND PRESTON TOWERS LOOKING NORTH