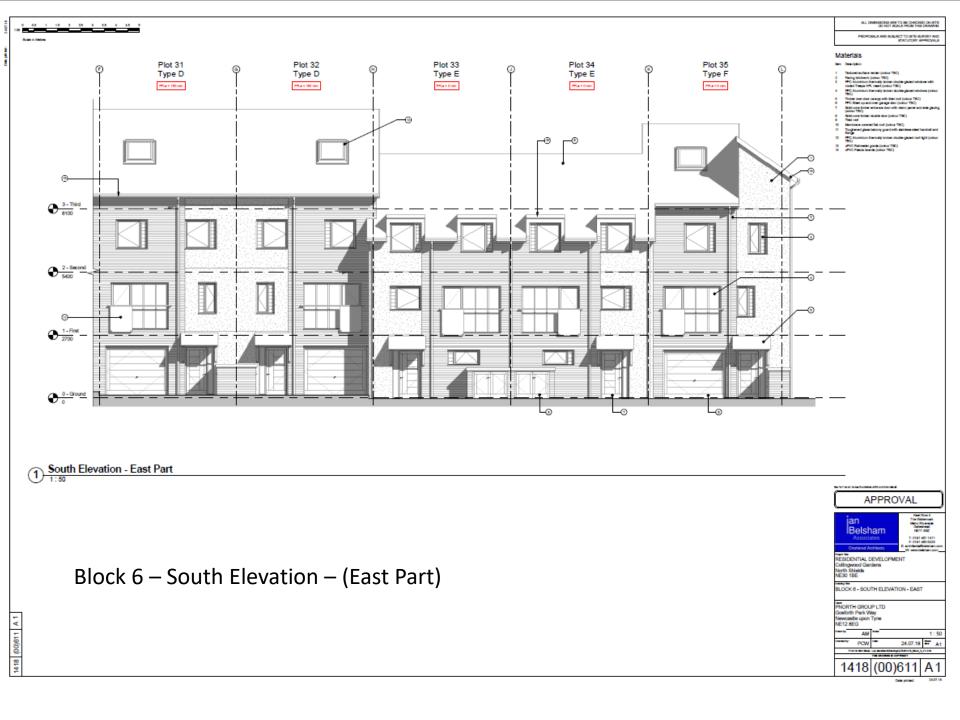

Block 6 – East Elevation

Block 6 – West Elevation

ALL DIMENSIONS ARE TO BE CHECKED ON RITH DO NOT ROAD HOW THE DRAWNING

PROPOSALS ARE SUBJECT TO STE SURVEY AN STATUTORY APPROVAL