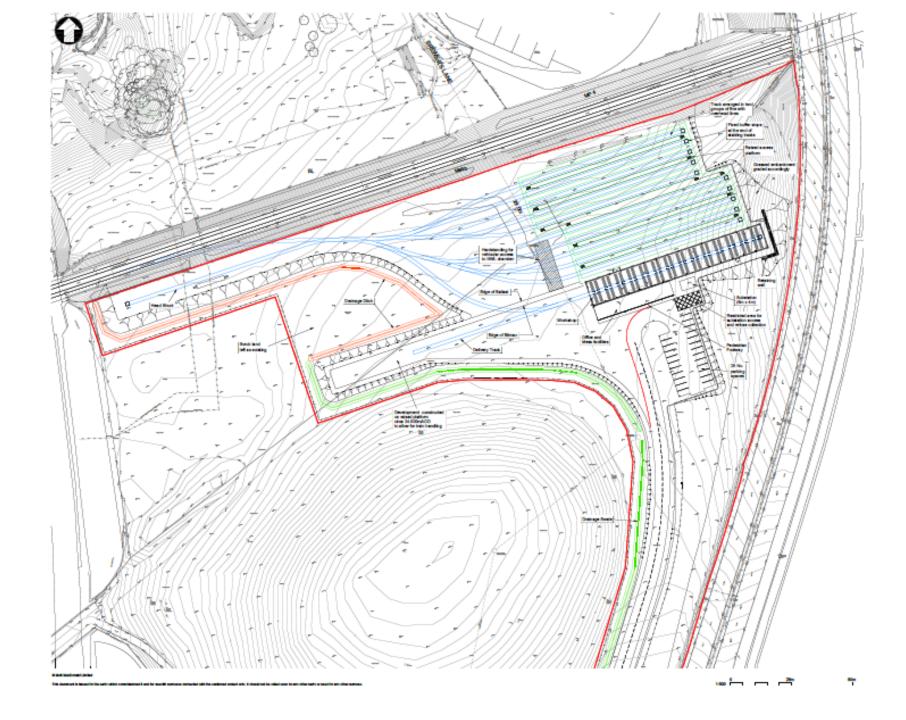

### Item 2

- <u>Location:</u> Howdon Landfill Site, Wallsend Road, North Shields
- Proposal Development to provide a satellite depot, required to stable part of the Metro fleet during the redevelopment of Gosforth Metro Depot
- Applicant: Nexus
- Ward: Riverside