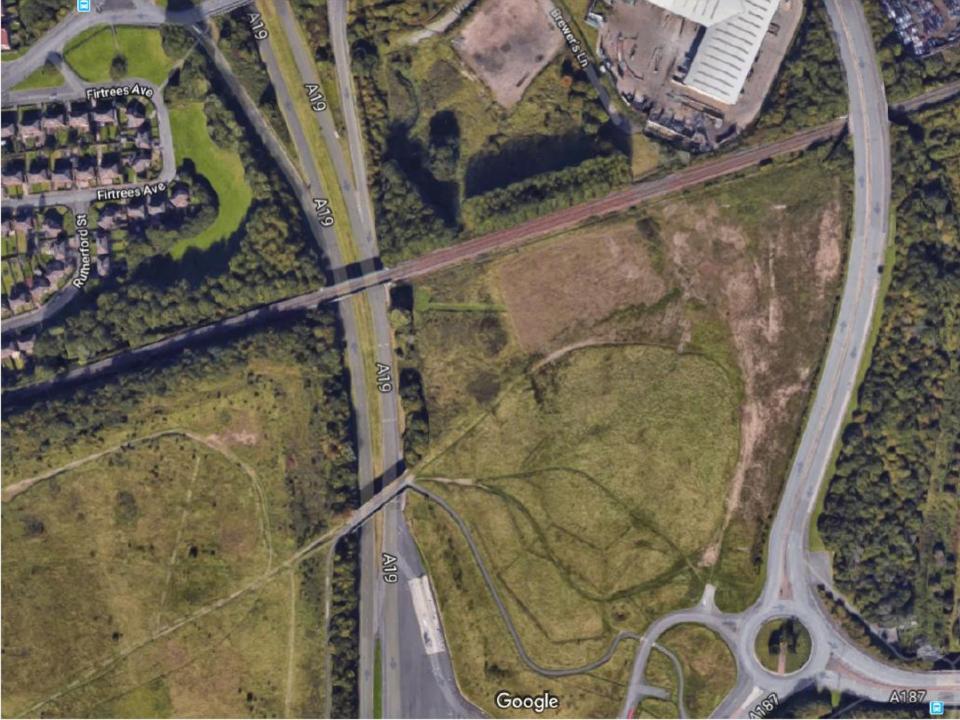

### Item 2

- <u>Location:</u> Howdon Landfill Site, Wallsend Road, North Shields
- Proposal Development to provide a satellite depot, required to stable part of the Metro fleet during the redevelopment of Gosforth Metro Depot
- Applicant: Nexus
- Ward: Riverside