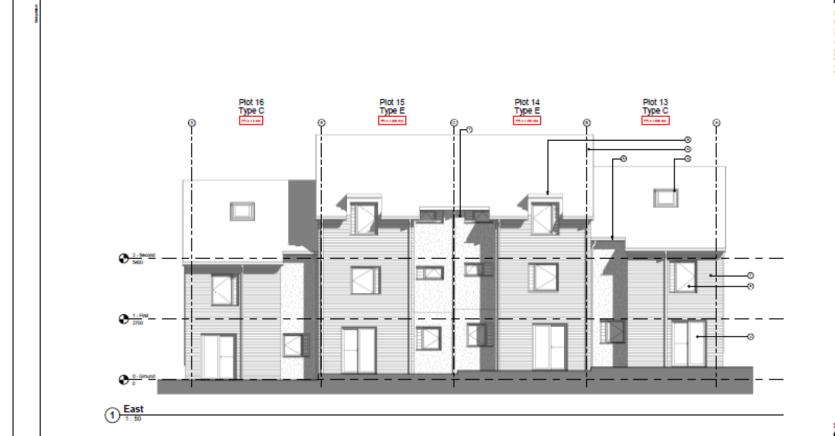

RS LOOKING NORTH



### Item 2

- <u>Location:</u> Howdon Landfill Site, Wallsend Road, North Shields
- Proposal Development to provide a satellite depot, required to stable part of the Metro fleet during the redevelopment of Gosforth Metro Depot
- Applicant: Nexus
- Ward: Riverside











# Item 3

- <u>Location</u>: Land At Former Grange Interior Building, Bird Street, North Shields
- Proposal Approval of reserved Matters for access, appearance, landscaping, layout and scale of 16/01858/OUT for the development of 35no. residential units
- Applicant: Mr David Steven
- Ward: Tynemouth









Block 1 – North & South Elevations



Block 1 – West and East Elevations









APPROVAL RESIDENTIAL DEVELOPMENT Collinerand Gerters North Shekis NEOD 186 BLOCK 3 - NORTH AND SOUTH ELEVATIONS



Block 3 – East Elevation



(00)311 A1

Calculation .



APPROVAL

jan Belsham

REGISTRATURAL DEVELOPMENT Collinovació Gerdens North Sheida NESO 196

BLOCK 3 - WEST BLEVATION

PNORTH GROUP LTD Gosforth Park Way Newcadde upon Tyne NE12 866

1418 (00)310 A2

22.03.18 - A1





Block 4 – South Elevation



ALL DIMENSIONS ARE TO BE CHECKED ON RITE DO NOT BOALS PROM THIS DRAWNS







Block 5 – North & South **Elevations** 

1 North



APPROVAL



BLOCK 5 - NORTH AND SOUTH ELEVATIONS

PNORTH GROUP LTD Gosforth Park Way Newceste upon Tyne NE12 8EG















Block 6 – East Elevation





Block 6 – West Elevation

ALL DIMENSIONS ARE TO BE CHECKED ON RITH DO NOT ROAD HOW THE DRAWNING

PROPOSALS ARE SUBJECT TO STE SURVEY AN STATUTORY APPROVAL

### Materials

The Property

- Their conf Tecture