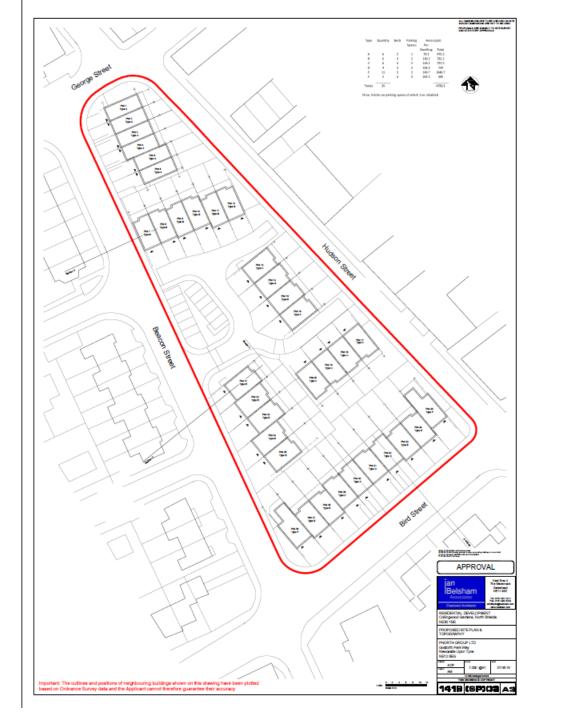

# Item 3

- <u>Location</u>: Land At Former Grange Interior Building, Bird Street, North Shields
- Proposal Approval of reserved Matters for access, appearance, landscaping, layout and scale of 16/01858/OUT for the development of 35no. residential units
- Applicant: Mr David Steven
- Ward: Tynemouth