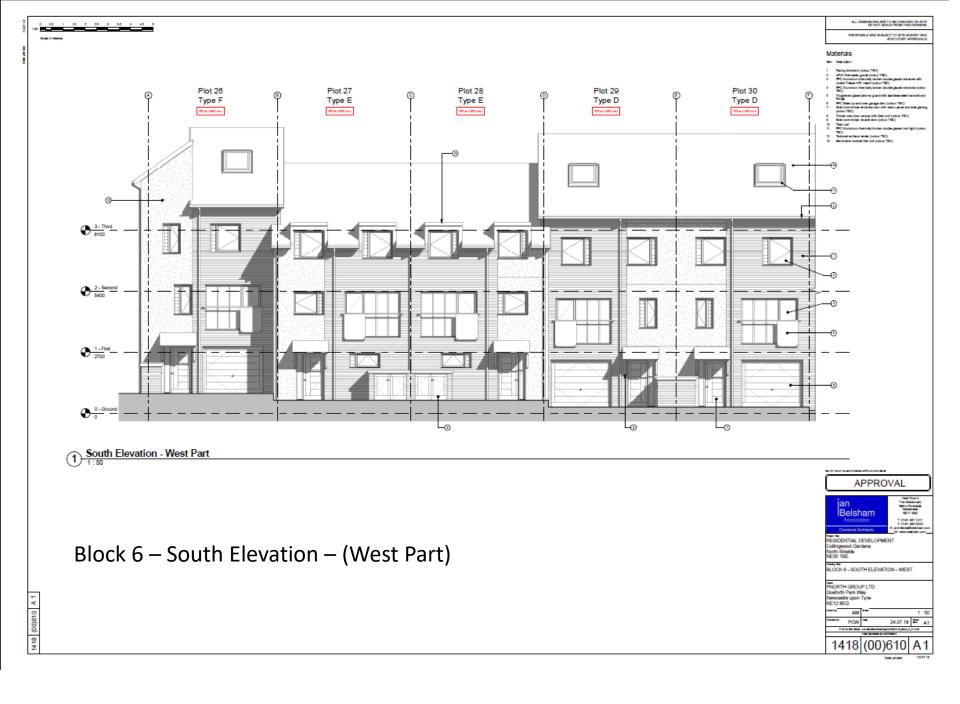

Block 6 – East Elevation

Block 6 – West Elevation

ALL DIMENSIONS ARE TO BE CHECKED ON RITH DO NOT ROAD HOW THE DRAWNING

PROPOSALS ARE SUBJECT TO STE SURVEY AN STATUTORY APPROVAL

BLOCK 6 - WEST ELEVATION

PNORTH GROUP LTD Gosforth Park Way Newcastle upon Tyne NE12 8EG

AM Section 24.07.18

1418 (00)615 A1

Date printed