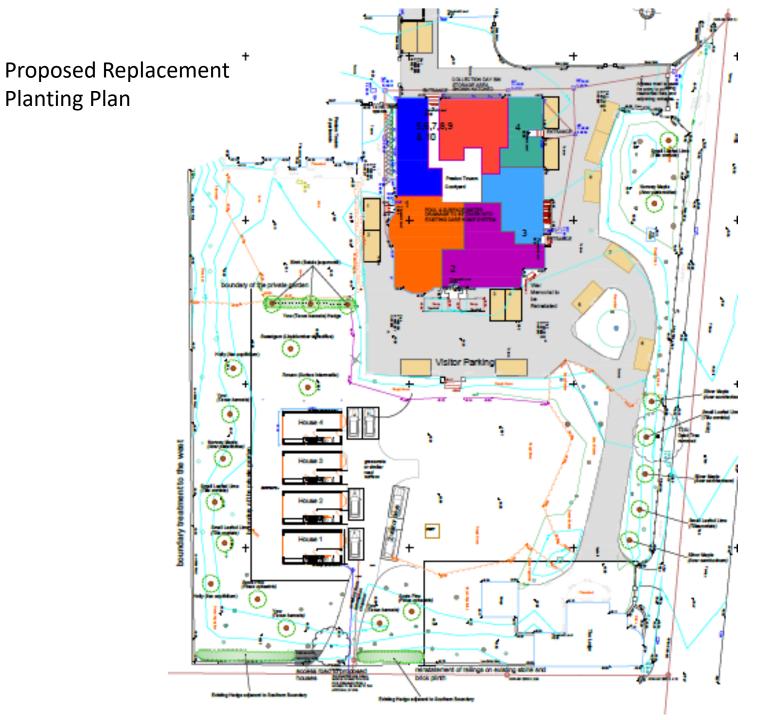

# Item 1

- Location: Preston Towers
- Proposal Change of Use of Existing Preston Towers, from Nursing Home (Class C2) to 4no houses (Class C3) (3no 4 bedroom and 1no 3 bedroom) and 6no apartments (Class C3) (6no 2 bedroom). Development of 4no new detached houses (Class C3) (4no 4 bedroom). Construction of new access from Preston Road and new access from unadopted road to the south of the site
- Applicant: Moorland Holdings Ltd
- Ward: Preston