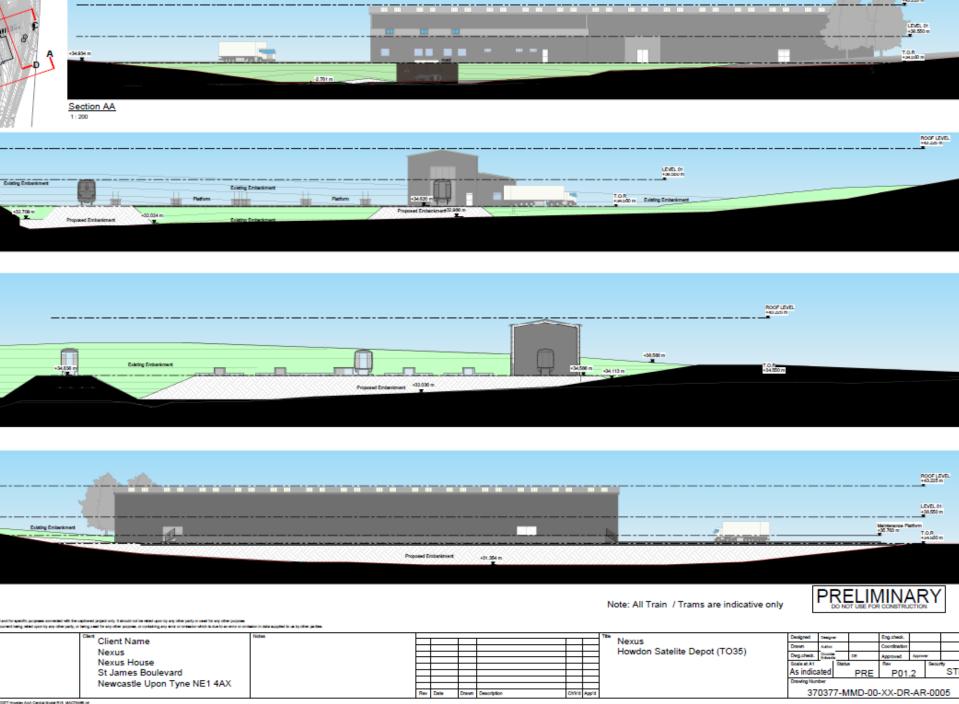

### Item 2

- <u>Location:</u> Howdon Landfill Site, Wallsend Road, North Shields
- Proposal Development to provide a satellite depot, required to stable part of the Metro fleet during the redevelopment of Gosforth Metro Depot
- Applicant: Nexus
- Ward: Riverside