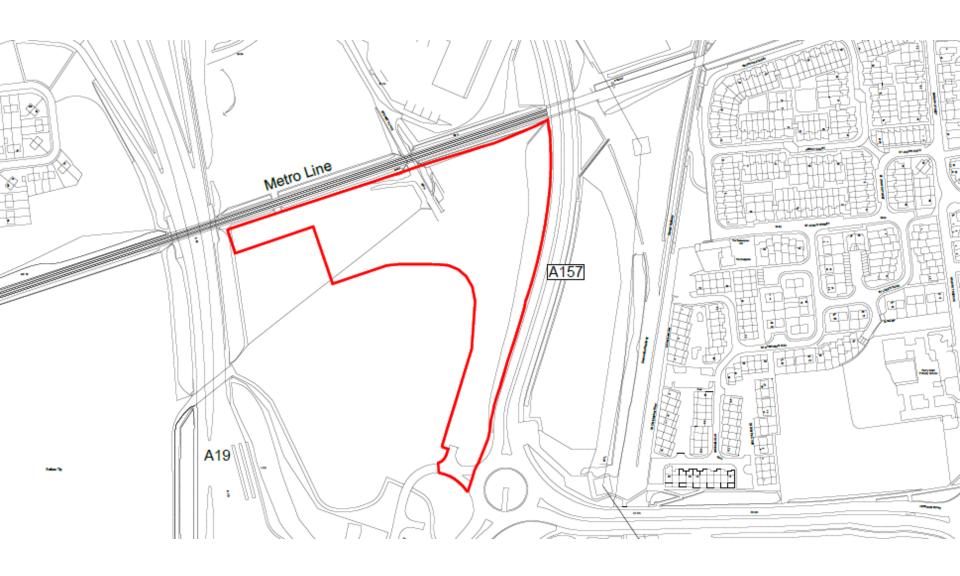

### Item 2

- <u>Location:</u> Howdon Landfill Site, Wallsend Road, North Shields
- Proposal Development to provide a satellite depot, required to stable part of the Metro fleet during the redevelopment of Gosforth Metro Depot
- Applicant: Nexus
- Ward: Riverside