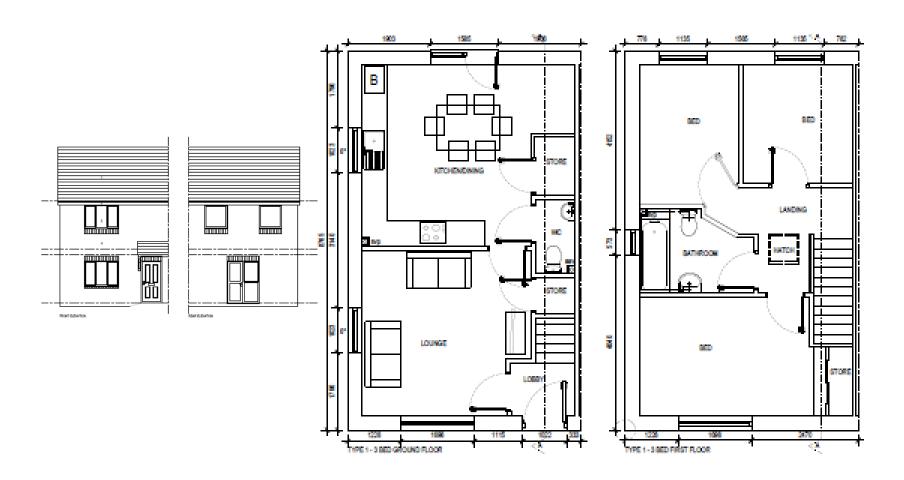

## Item 5.1

- Location: Land At Former Beaumont Public House, Park Lane, Shiremoor
- Proposal: Erection of 11no three bed houses and 2no two bed houses, Class C3 (amended description 01.02.2019)
- Applicant: SHN Homes Ltd
- Ward: Valley