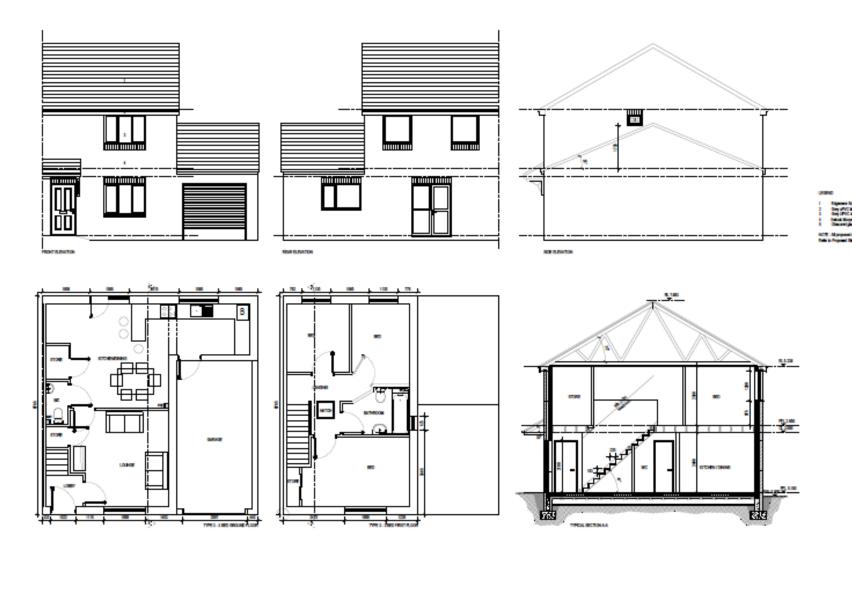

## Item 5.1

- Location: Land At Former Beaumont Public House, Park Lane, Shiremoor
- Proposal: Erection of 11no three bed houses and 2no two bed houses, Class C3 (amended description 01.02.2019)
- Applicant: SHN Homes Ltd
- Ward: Valley