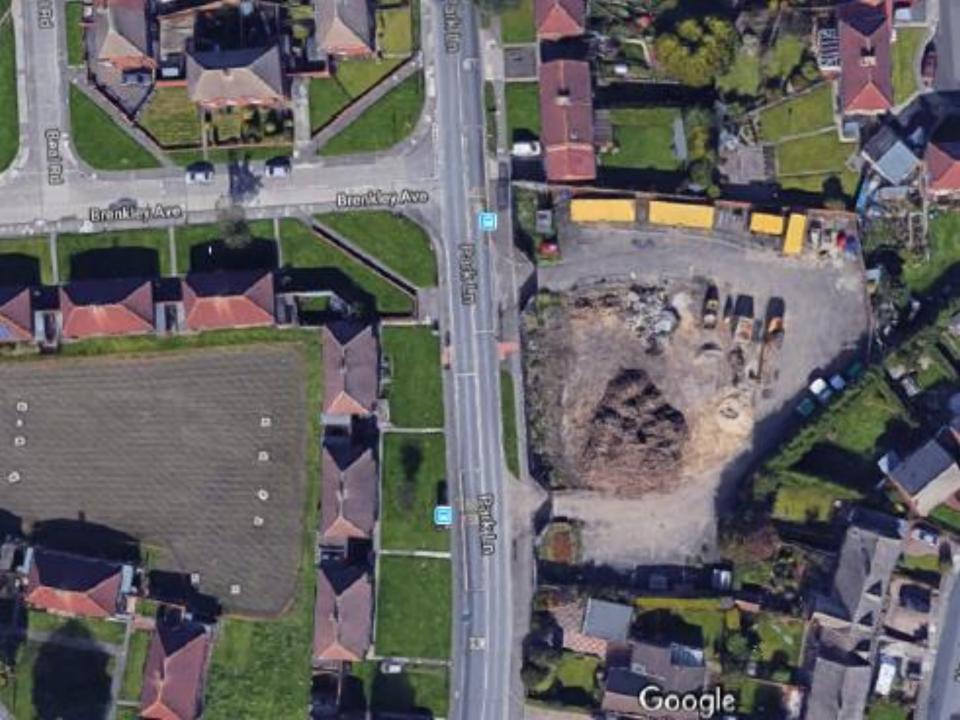

## Item 5.1

- Location: Land At Former Beaumont Public House, Park Lane, Shiremoor
- Proposal: Erection of 11no three bed houses and 2no two bed houses, Class C3 (amended description 01.02.2019)
- Applicant: SHN Homes Ltd
- Ward: Valley