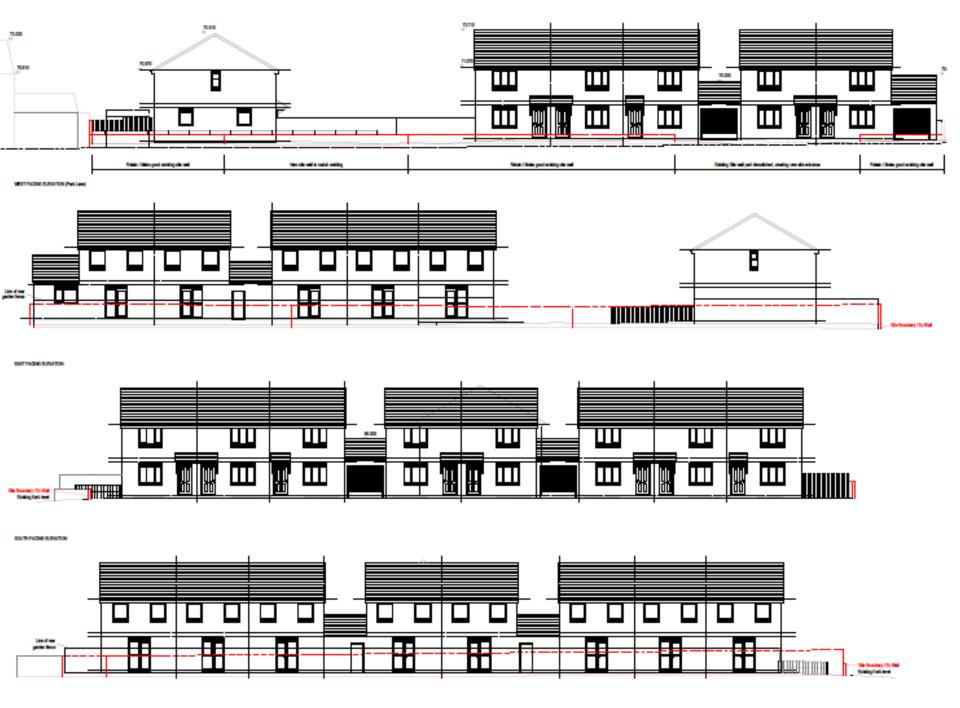

## House Type 1

A 25 S Mention
No. 15/N
PLANNING

SHN HOMES LTD MASS - RESIDEN PARK LANE, SHE TYNE & WEAR

PROPOSED HOU SEMI DETACHED PLOT -PIS

PLOT - P13 STREP | State - State Decision | JACS-A1.1 SCAR | TSG-A1.1 Decision | TH

PROPOSED HOUS MID TERRACE PLOTS - FT & PID

| - 1 | WI HER       | Sec Sec     |
|-----|--------------|-------------|
|     | 00000        | JA654-A1.14 |
|     | KAR          | 180 @ A1    |
|     | Official Inc | TH          |
|     |              | 1.3. 7      |