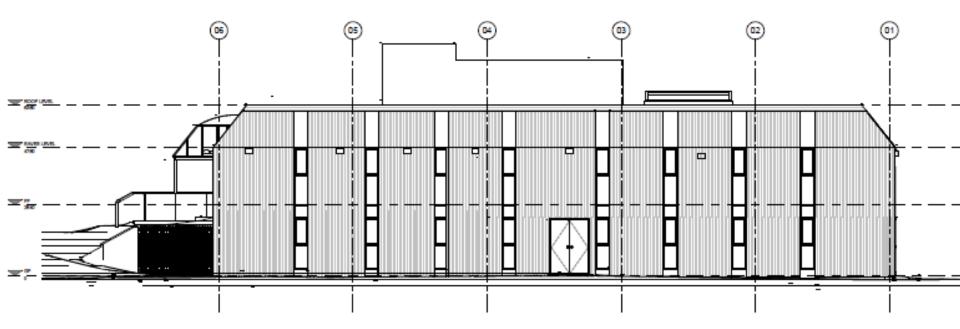

## Item 5.2

- Location: Planet House, Northumbrian Way, Killingworth
- Proposal: Change of use from business offices and computer repairs (Use Class B1) to a mixed use community hub comprising place of worship, community services venue and training/conference centre (Use Class D1), community sports activities space (Use Class D2), cafe (Use Class A3), business offices (Use Class B1) and storage/distribution in respect of community based charitable activities (Use Class B8), alterations to existing building elevations comprising new exterior cladding, additional doors and downlighting, front entrance extension to building, removal of earth mound to front of building and the provision of associated hard and soft landscaping.
- Applicant: Community Church Killingworth
- Ward: Camperdown