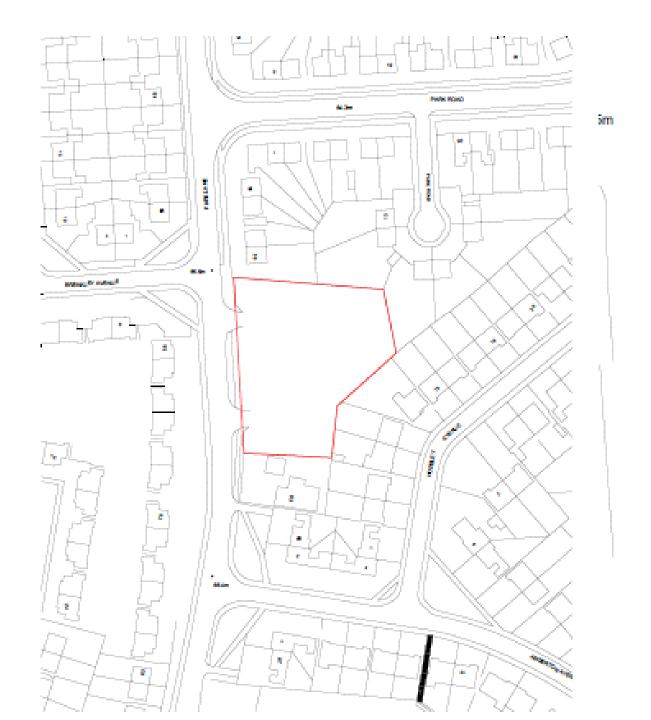

## Item 5.1

- Location: Land At Former Beaumont Public House, Park Lane, Shiremoor
- Proposal: Erection of 11no three bed houses and 2no two bed houses, Class C3 (amended description 01.02.2019)
- Applicant: SHN Homes Ltd
- Ward: Valley