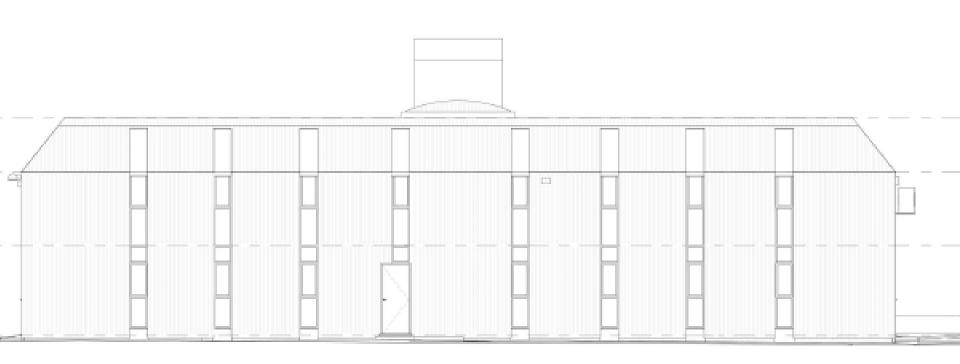

## Item 5.2

- Location: Planet House, Northumbrian Way, Killingworth
- Proposal: Change of use from business offices and computer repairs (Use Class B1) to a mixed use community hub comprising place of worship, community services venue and training/conference centre (Use Class D1), community sports activities space (Use Class D2), cafe (Use Class A3), business offices (Use Class B1) and storage/distribution in respect of community based charitable activities (Use Class B8), alterations to existing building elevations comprising new exterior cladding, additional doors and downlighting, front entrance extension to building, removal of earth mound to front of building and the provision of associated hard and soft landscaping.
- Applicant: Community Church Killingworth
- Ward: Camperdown