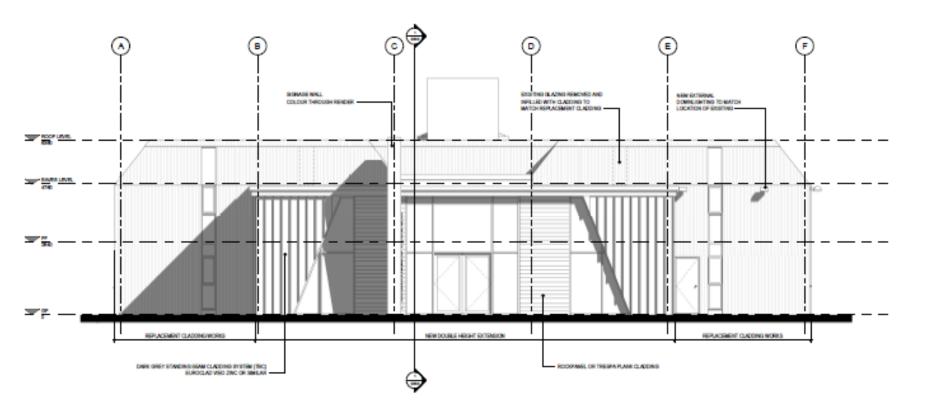

## Item 5.2

- Location: Planet House, Northumbrian Way, Killingworth
- Proposal: Change of use from business offices and computer repairs (Use Class B1) to a mixed use community hub comprising place of worship, community services venue and training/conference centre (Use Class D1), community sports activities space (Use Class D2), cafe (Use Class A3), business offices (Use Class B1) and storage/distribution in respect of community based charitable activities (Use Class B8), alterations to existing building elevations comprising new exterior cladding, additional doors and downlighting, front entrance extension to building, removal of earth mound to front of building and the provision of associated hard and soft landscaping.
- Applicant: Community Church Killingworth
- Ward: Camperdown