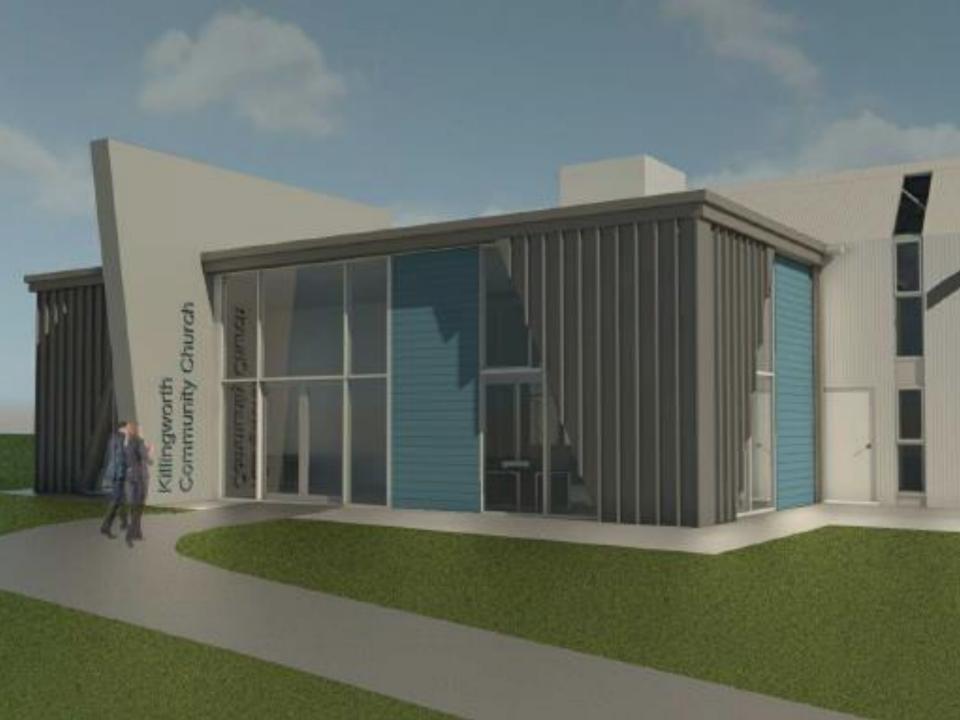

## Item 5.2

- Location: Planet House, Northumbrian Way, Killingworth
- Proposal: Change of use from business offices and computer repairs (Use Class B1) to a mixed use community hub comprising place of worship, community services venue and training/conference centre (Use Class D1), community sports activities space (Use Class D2), cafe (Use Class A3), business offices (Use Class B1) and storage/distribution in respect of community based charitable activities (Use Class B8), alterations to existing building elevations comprising new exterior cladding, additional doors and downlighting, front entrance extension to building, removal of earth mound to front of building and the provision of associated hard and soft landscaping.
- Applicant: Community Church Killingworth
- Ward: Camperdown