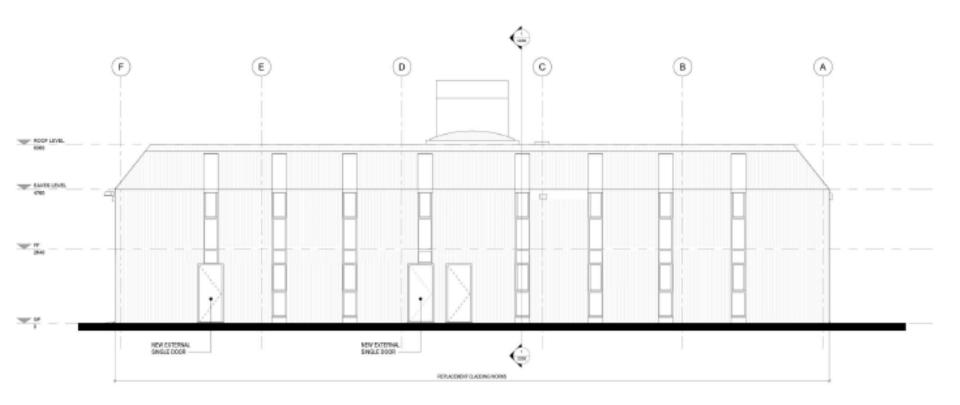

## Item 5.2

- Location: Planet House, Northumbrian Way, Killingworth
- Proposal: Change of use from business offices and computer repairs (Use Class B1) to a mixed use community hub comprising place of worship, community services venue and training/conference centre (Use Class D1), community sports activities space (Use Class D2), cafe (Use Class A3), business offices (Use Class B1) and storage/distribution in respect of community based charitable activities (Use Class B8), alterations to existing building elevations comprising new exterior cladding, additional doors and downlighting, front entrance extension to building, removal of earth mound to front of building and the provision of associated hard and soft landscaping.
- Applicant: Community Church Killingworth
- Ward: Camperdown