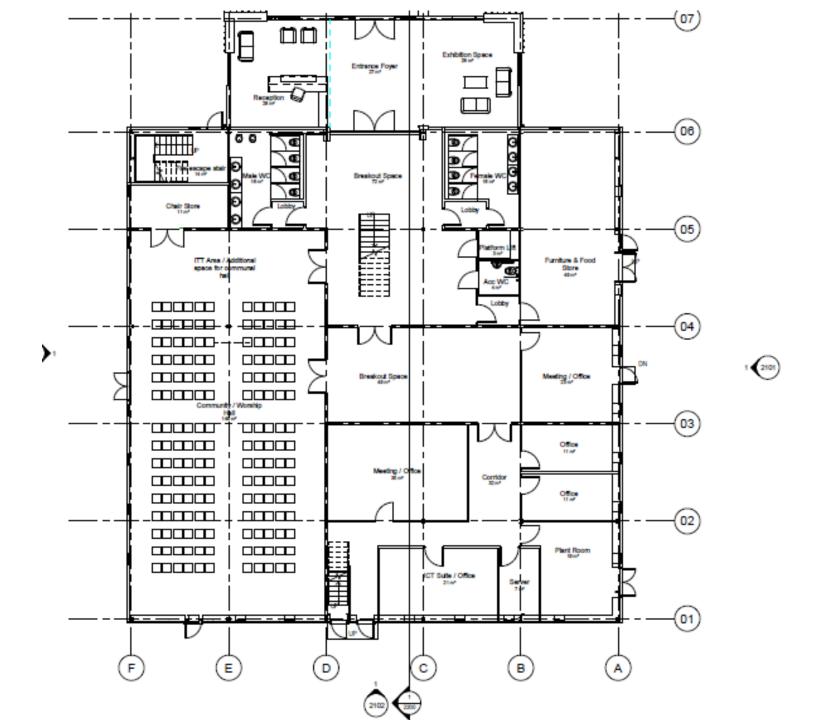

## Item 5.2

- Location: Planet House, Northumbrian Way, Killingworth
- Proposal: Change of use from business offices and computer repairs (Use Class B1) to a mixed use community hub comprising place of worship, community services venue and training/conference centre (Use Class D1), community sports activities space (Use Class D2), cafe (Use Class A3), business offices (Use Class B1) and storage/distribution in respect of community based charitable activities (Use Class B8), alterations to existing building elevations comprising new exterior cladding, additional doors and downlighting, front entrance extension to building, removal of earth mound to front of building and the provision of associated hard and soft landscaping.
- Applicant: Community Church Killingworth
- Ward: Camperdown