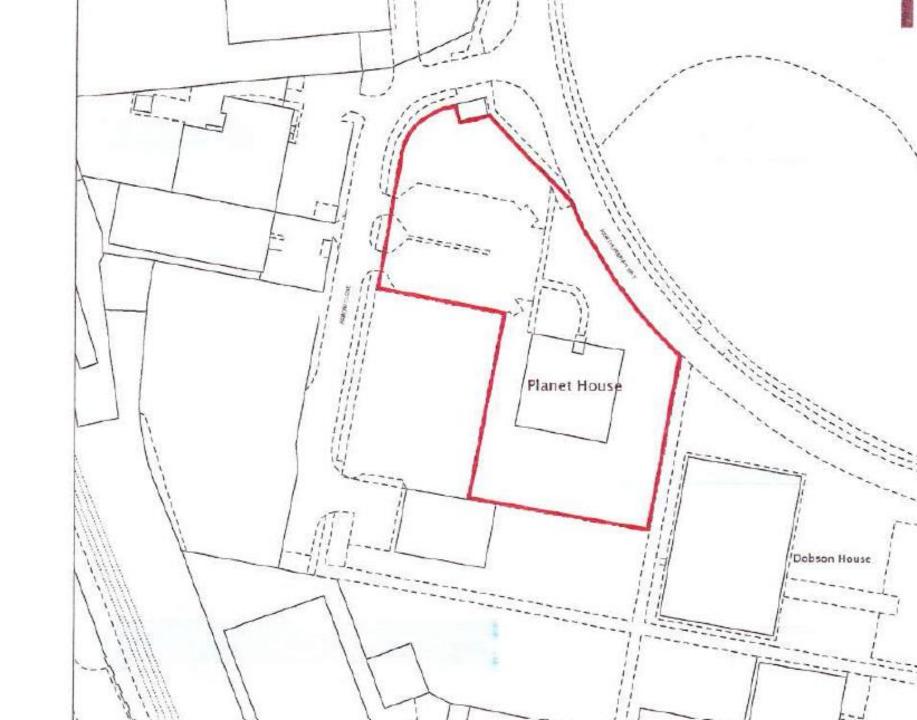

## Item 5.2

- Location: Planet House, Northumbrian Way, Killingworth
- Proposal: Change of use from business offices and computer repairs (Use Class B1) to a mixed use community hub comprising place of worship, community services venue and training/conference centre (Use Class D1), community sports activities space (Use Class D2), cafe (Use Class A3), business offices (Use Class B1) and storage/distribution in respect of community based charitable activities (Use Class B8), alterations to existing building elevations comprising new exterior cladding, additional doors and downlighting, front entrance extension to building, removal of earth mound to front of building and the provision of associated hard and soft landscaping.
- Applicant: Community Church Killingworth
- Ward: Camperdown