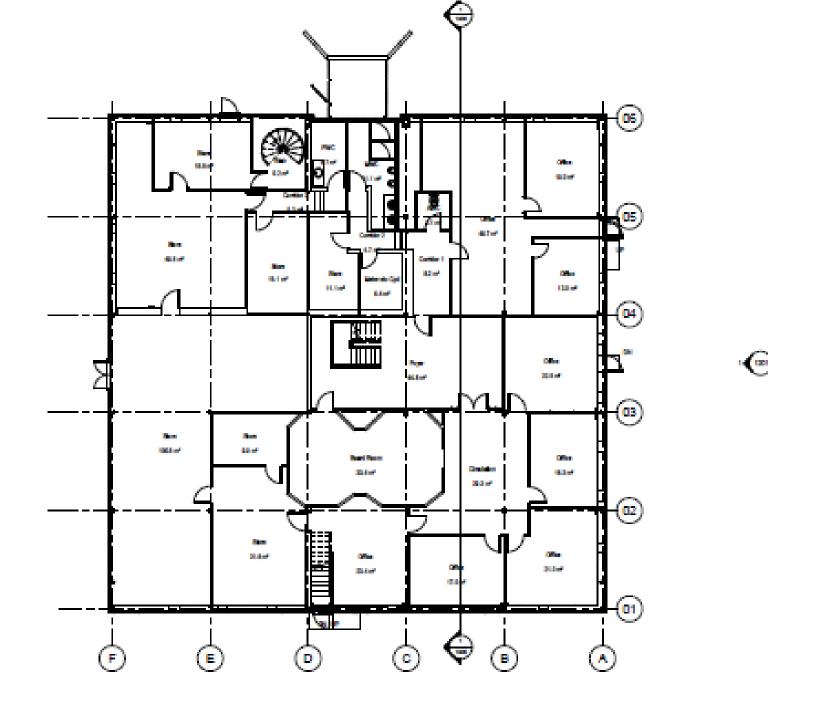

## Item 5.2

- Location: Planet House, Northumbrian Way, Killingworth
- Proposal: Change of use from business offices and computer repairs (Use Class B1) to a mixed use community hub comprising place of worship, community services venue and training/conference centre (Use Class D1), community sports activities space (Use Class D2), cafe (Use Class A3), business offices (Use Class B1) and storage/distribution in respect of community based charitable activities (Use Class B8), alterations to existing building elevations comprising new exterior cladding, additional doors and downlighting, front entrance extension to building, removal of earth mound to front of building and the provision of associated hard and soft landscaping.
- Applicant: Community Church Killingworth
- Ward: Camperdown