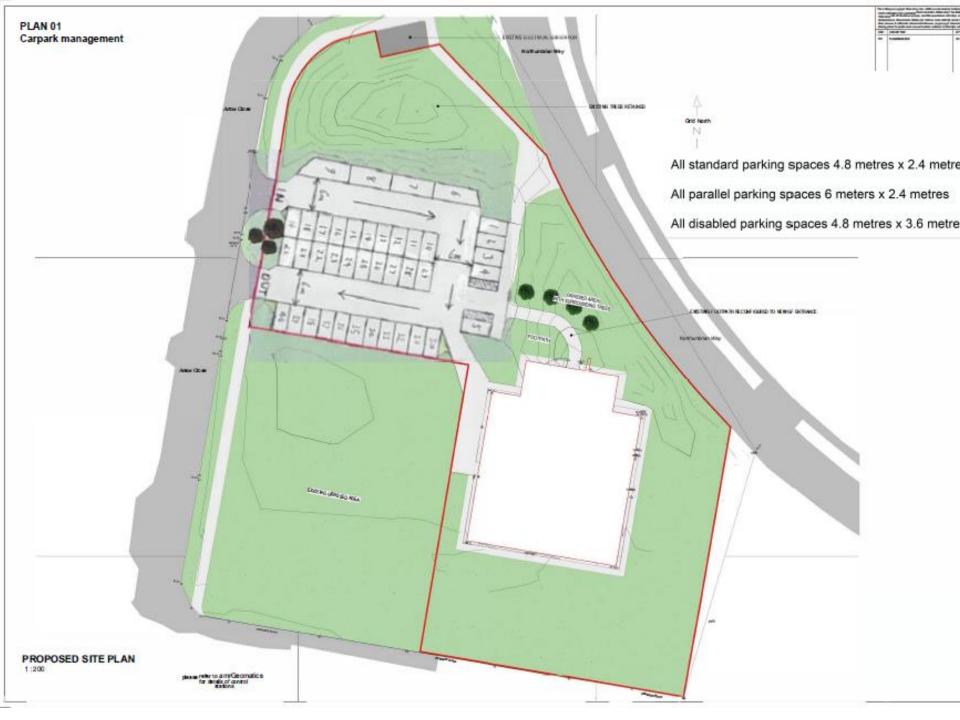

## Item 5.2

- Location: Planet House, Northumbrian Way, Killingworth
- Proposal: Change of use from business offices and computer repairs (Use Class B1) to a mixed use community hub comprising place of worship, community services venue and training/conference centre (Use Class D1), community sports activities space (Use Class D2), cafe (Use Class A3), business offices (Use Class B1) and storage/distribution in respect of community based charitable activities (Use Class B8), alterations to existing building elevations comprising new exterior cladding, additional doors and downlighting, front entrance extension to building, removal of earth mound to front of building and the provision of associated hard and soft landscaping.
- Applicant: Community Church Killingworth
- Ward: Camperdown