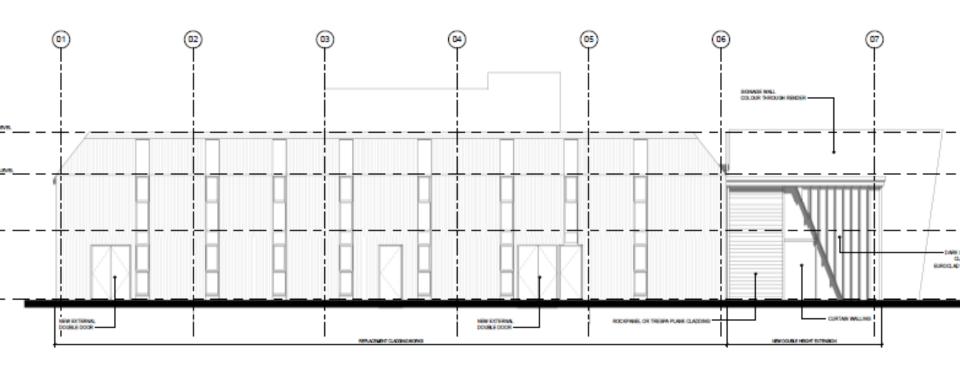

## Item 5.2

- Location: Planet House, Northumbrian Way, Killingworth
- Proposal: Change of use from business offices and computer repairs (Use Class B1) to a mixed use community hub comprising place of worship, community services venue and training/conference centre (Use Class D1), community sports activities space (Use Class D2), cafe (Use Class A3), business offices (Use Class B1) and storage/distribution in respect of community based charitable activities (Use Class B8), alterations to existing building elevations comprising new exterior cladding, additional doors and downlighting, front entrance extension to building, removal of earth mound to front of building and the provision of associated hard and soft landscaping.
- Applicant: Community Church Killingworth
- Ward: Camperdown