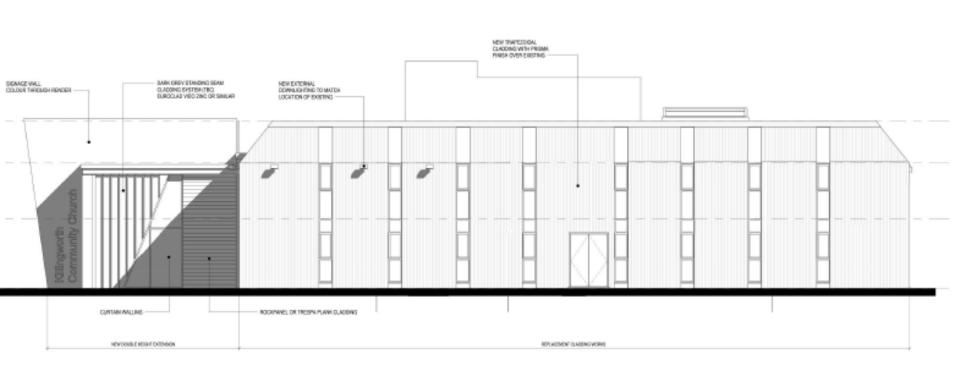

## Item 5.2

- Location: Planet House, Northumbrian Way, Killingworth
- Proposal: Change of use from business offices and computer repairs (Use Class B1) to a mixed use community hub comprising place of worship, community services venue and training/conference centre (Use Class D1), community sports activities space (Use Class D2), cafe (Use Class A3), business offices (Use Class B1) and storage/distribution in respect of community based charitable activities (Use Class B8), alterations to existing building elevations comprising new exterior cladding, additional doors and downlighting, front entrance extension to building, removal of earth mound to front of building and the provision of associated hard and soft landscaping.
- Applicant: Community Church Killingworth
- Ward: Camperdown