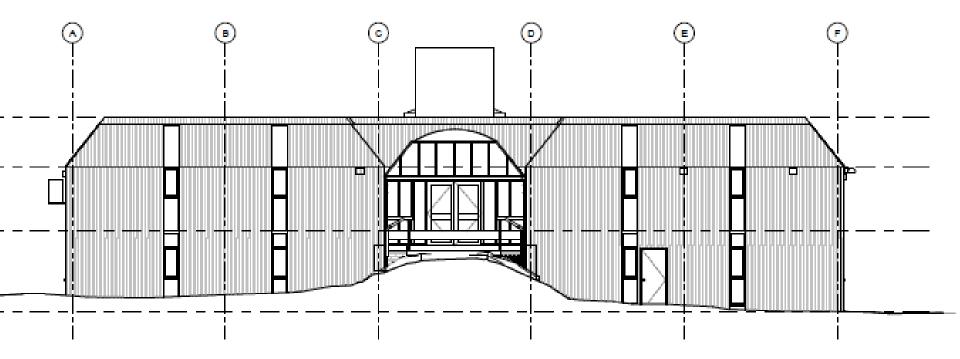

## Item 5.2

- Location: Planet House, Northumbrian Way, Killingworth
- Proposal: Change of use from business offices and computer repairs (Use Class B1) to a mixed use community hub comprising place of worship, community services venue and training/conference centre (Use Class D1), community sports activities space (Use Class D2), cafe (Use Class A3), business offices (Use Class B1) and storage/distribution in respect of community based charitable activities (Use Class B8), alterations to existing building elevations comprising new exterior cladding, additional doors and downlighting, front entrance extension to building, removal of earth mound to front of building and the provision of associated hard and soft landscaping.
- Applicant: Community Church Killingworth
- Ward: Camperdown