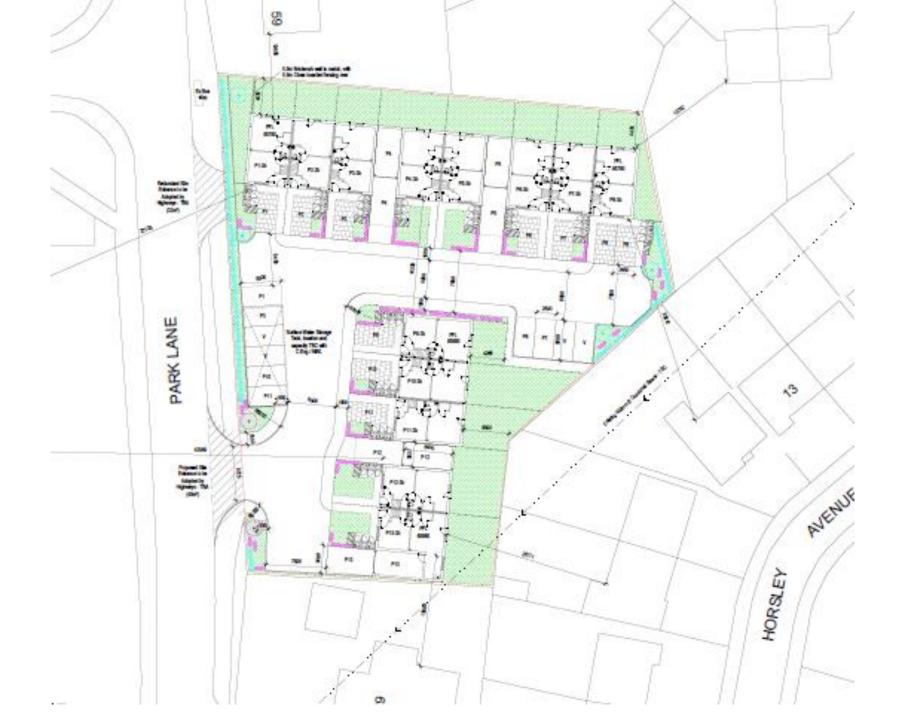

## Item 5.1

- Location: Land At Former Beaumont Public House, Park Lane, Shiremoor
- Proposal: Erection of 11no three bed houses and 2no two bed houses, Class C3 (amended description 01.02.2019)
- Applicant: SHN Homes Ltd
- Ward: Valley