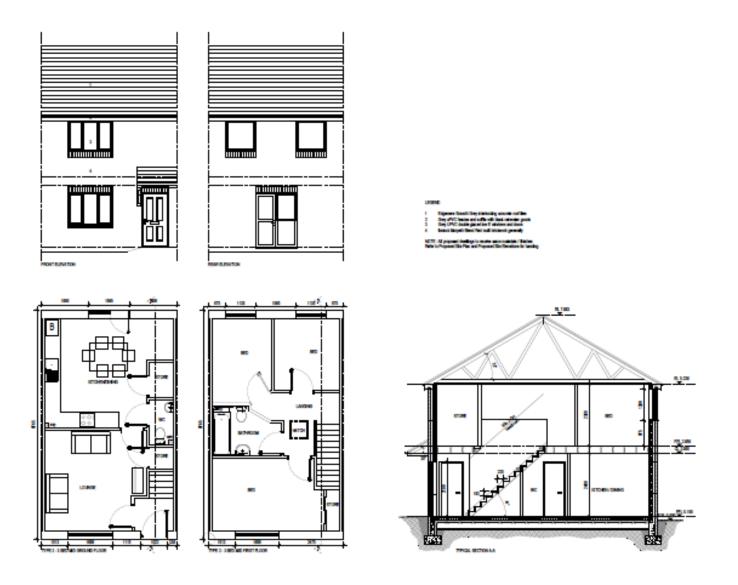

## Item 5.1

- Location: Land At Former Beaumont Public House, Park Lane, Shiremoor
- Proposal: Erection of 11no three bed houses and 2no two bed houses, Class C3 (amended description 01.02.2019)
- Applicant: SHN Homes Ltd
- Ward: Valley