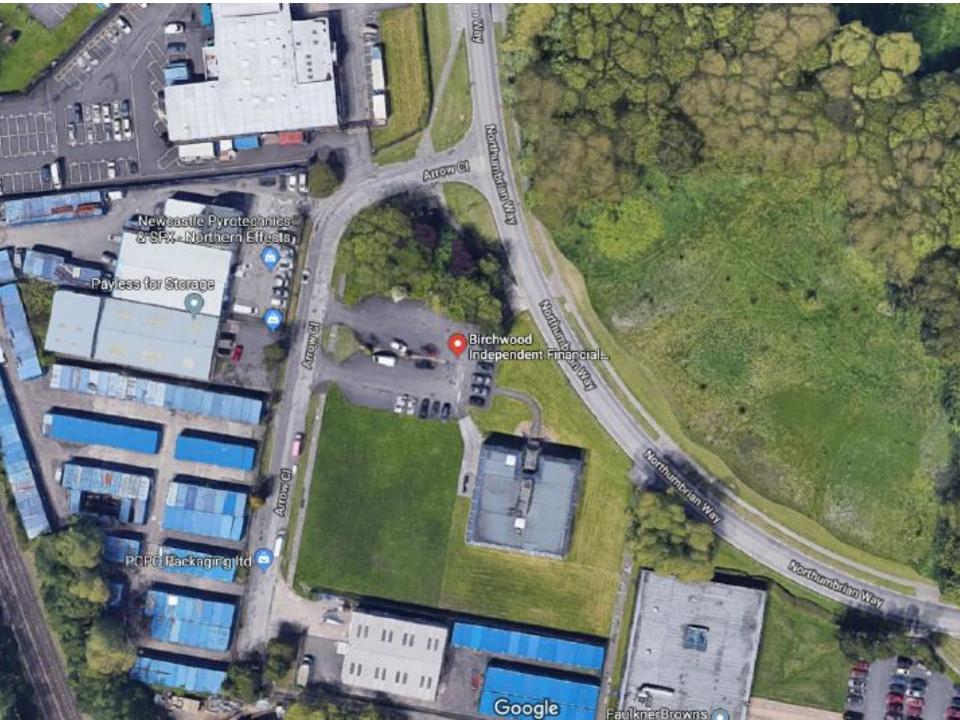

## Item 5.2

- Location: Planet House, Northumbrian Way, Killingworth
- Proposal: Change of use from business offices and computer repairs (Use Class B1) to a mixed use community hub comprising place of worship, community services venue and training/conference centre (Use Class D1), community sports activities space (Use Class D2), cafe (Use Class A3), business offices (Use Class B1) and storage/distribution in respect of community based charitable activities (Use Class B8), alterations to existing building elevations comprising new exterior cladding, additional doors and downlighting, front entrance extension to building, removal of earth mound to front of building and the provision of associated hard and soft landscaping.
- Applicant: Community Church Killingworth
- Ward: Camperdown