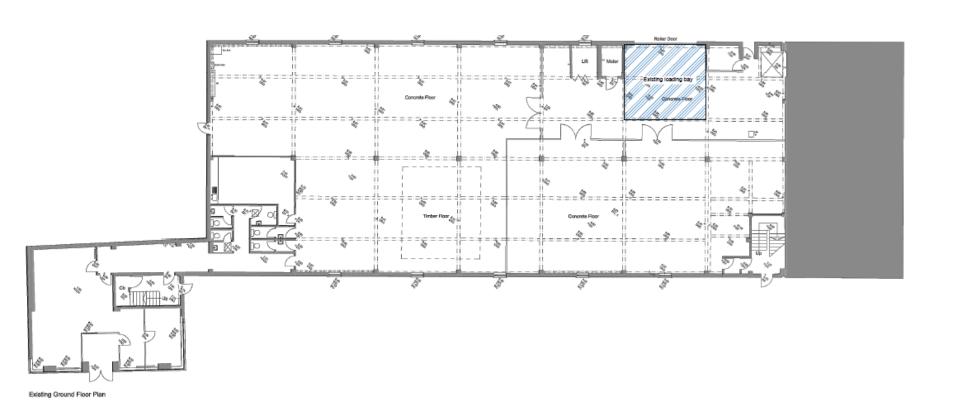

#### Item 6

- Location: Cosalt Building, Bell Street, North Shields
- Proposal: Change of use of the first floor to a pop-up events space to be used for monthly markets, wedding receptions, conferences, and other special events. Installation of new staircase and three new entrances from Liddel Street. Construction of food stations and a bar on the first floor as well as installation of a new ventilation system with 2no vertical discharge cowls located on the roof. Construction of new toilets to accommodation the uplift in the capacity to 450 people. New windows installed at the rear of the building, overlooking the River Tyne.
- Applicant: Blue Pigeon Ltd
- Ward: Monkseaton North





#### **Existing Ground Floor Plan**



# Existing First Floor Plan



## **Existing Second Floor Plan**



Existing Second Floor Plan

# **Existing Third Floor Plan**



Existing Third Floor Plan

# **Proposed Ground Floor**



# Proposed First Floor



### Proposed North West Elevation



GR GR

### Proposed SW and NE elevations



## **Proposed SE Elevation**



Proposed South-East elevation

### Proposed Entrance from Liddell Street



## Proposed Windows and Signage



#### Item 7

- <u>Location:</u> Lovaine House, 9 Lovaine Terrace, North Shields
- Proposal: Change of use to provide veterinary clinic to include the demolition of existing single storey rear extension, erection of small two storey rear extension, enlarged existing single storey rear extension and internal alterations
- Applicant: CVS (UK) Ltd
- Ward: Prest