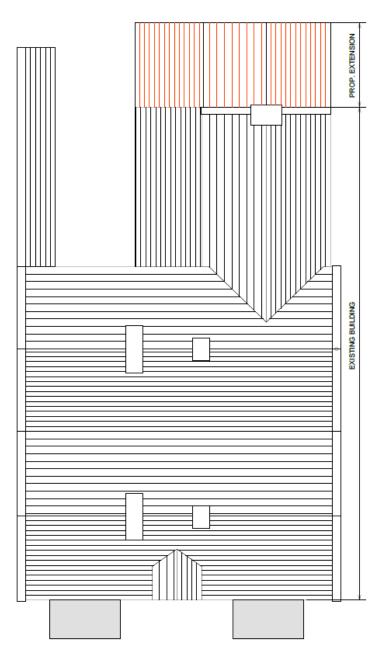

Plan



## **Existing Second Floor Plan**



Existing Second Floor Plan

# **Existing Third Floor Plan**



Existing Third Floor Plan

# **Proposed Ground Floor**



# Proposed First Floor



### Proposed North West Elevation



GR GR

### Proposed SW and NE elevations



## **Proposed SE Elevation**



Proposed South-East elevation

### Proposed Entrance from Liddell Street



## Proposed Windows and Signage



#### Item 7

- <u>Location:</u> Lovaine House, 9 Lovaine Terrace, North Shields
- Proposal: Change of use to provide veterinary clinic to include the demolition of existing single storey rear extension, erection of small two storey rear extension, enlarged existing single storey rear extension and internal alterations
- Applicant: CVS (UK) Ltd
- Ward: Preston























**ROOF PLAN** 



NORTH WEST ELEVATION (SIDE)



SOUTH EAST ELEVATION (SIDE) (THROUGH COURTYARD)