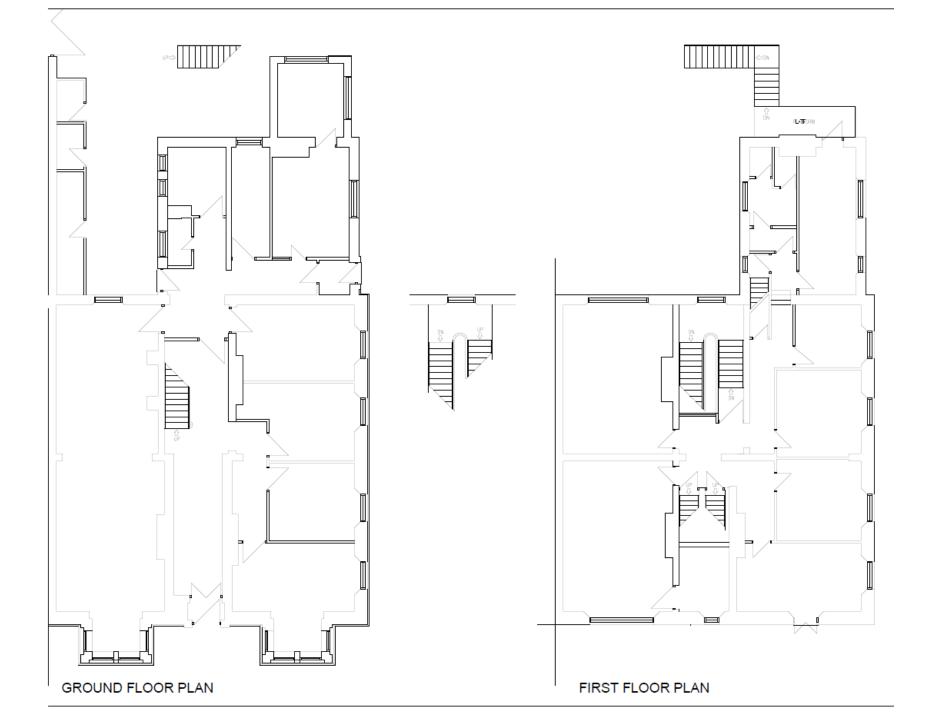

#### Item 7

- <u>Location:</u> Lovaine House, 9 Lovaine Terrace, North Shields
- Proposal: Change of use to provide veterinary clinic to include the demolition of existing single storey rear extension, erection of small two storey rear extension, enlarged existing single storey rear extension and internal alterations
- Applicant: CVS (UK) Ltd
- Ward: Preston