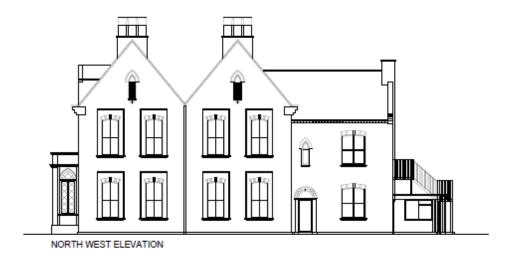

#### Item 7

- <u>Location:</u> Lovaine House, 9 Lovaine Terrace, North Shields
- Proposal: Change of use to provide veterinary clinic to include the demolition of existing single storey rear extension, erection of small two storey rear extension, enlarged existing single storey rear extension and internal alterations
- Applicant: CVS (UK) Ltd
- Ward: Preston