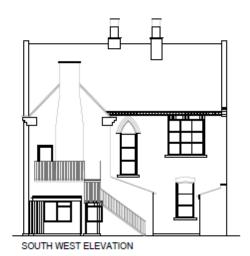

**ROOF PLAN** 

NORTH WEST ELEVATION (SIDE)

SOUTH EAST ELEVATION (SIDE) (THROUGH COURTYARD)