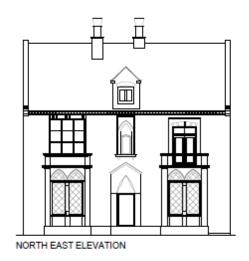

#### Item 7

- <u>Location:</u> Lovaine House, 9 Lovaine Terrace, North Shields
- Proposal: Change of use to provide veterinary clinic to include the demolition of existing single storey rear extension, erection of small two storey rear extension, enlarged existing single storey rear extension and internal alterations
- Applicant: CVS (UK) Ltd
- Ward: Preston