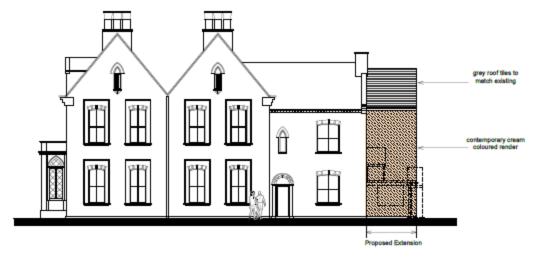

#### Item 7

- <u>Location:</u> Lovaine House, 9 Lovaine Terrace, North Shields
- Proposal: Change of use to provide veterinary clinic to include the demolition of existing single storey rear extension, erection of small two storey rear extension, enlarged existing single storey rear extension and internal alterations
- Applicant: CVS (UK) Ltd
- Ward: Preston