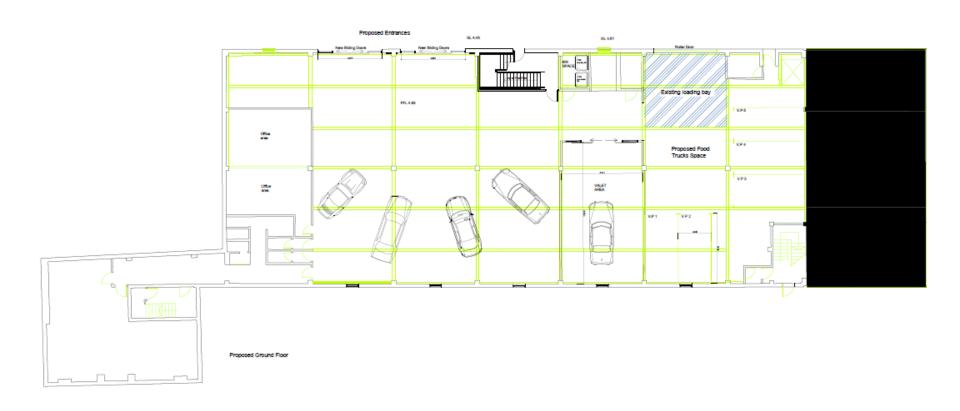

#### Item 6

- Location: Cosalt Building, Bell Street, North Shields
- Proposal: Change of use of the first floor to a pop-up events space to be used for monthly markets, wedding receptions, conferences, and other special events. Installation of new staircase and three new entrances from Liddel Street. Construction of food stations and a bar on the first floor as well as installation of a new ventilation system with 2no vertical discharge cowls located on the roof. Construction of new toilets to accommodation the uplift in the capacity to 450 people. New windows installed at the rear of the building, overlooking the River Tyne.
- Applicant: Blue Pigeon Ltd
- Ward: Monkseaton North

# **Proposed Ground Floor**