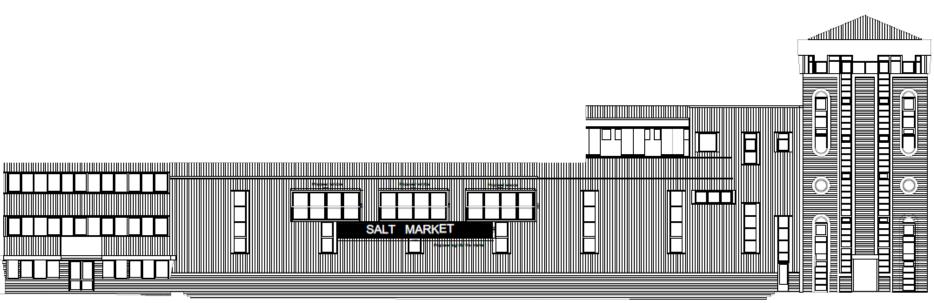

and three new entrances from Liddel Street. Construction of food stations and a bar on the first floor as well as installation of a new ventilation system with 2no vertical discharge cowls located on the roof. Construction of new toilets to accommodation the uplift in the capacity to 450 people. New windows installed at the rear of the building, overlooking the River Tyne.
- Applicant: Blue Pigeon Ltd
- Ward: Monkseaton North





#### **Existing Ground Floor Plan**



# Existing First Floor Plan



## **Existing Second Floor Plan**



Existing Second Floor Plan

# **Existing Third Floor Plan**



Existing Third Floor Plan

# **Proposed Ground Floor**



# Proposed First Floor



### Proposed North West Elevation



GR GR

### Proposed SW and NE elevations



## **Proposed SE Elevation**



Proposed South-East elevation

### Proposed Entrance from Liddell Street



## Proposed Windows and Signage



#### Item 7

- <u>Location:</u> Lovaine House, 9 Lovaine Terrace, North Shields
- Proposal: Change of use to provide veterinary clinic to include the demolition of existing single storey rear extension, erection of small two storey rear extension, enlarged existing single storey rear extension and internal alterations
- Applicant: CVS (UK) Ltd
- Ward: Preston























**ROOF PLAN** 



NORTH WEST ELEVATION (SIDE)



SOUTH EAST ELEVATION (SIDE) (THROUGH COURTYARD)