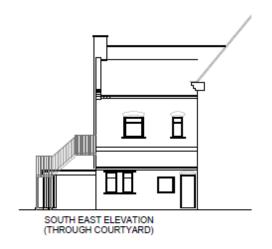

**ROOF PLAN** 

NORTH WEST ELEVATION (SIDE)

SOUTH EAST ELEVATION (SIDE) (THROUGH COURTYARD)