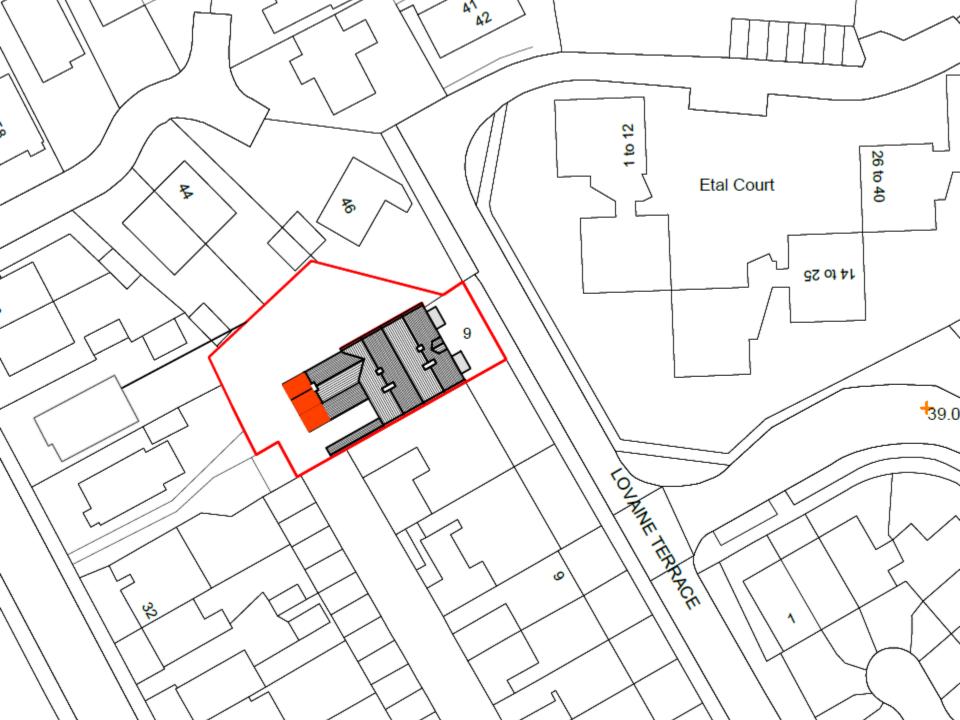

#### Item 7

- <u>Location:</u> Lovaine House, 9 Lovaine Terrace, North Shields
- Proposal: Change of use to provide veterinary clinic to include the demolition of existing single storey rear extension, erection of small two storey rear extension, enlarged existing single storey rear extension and internal alterations
- Applicant: CVS (UK) Ltd
- Ward: Preston