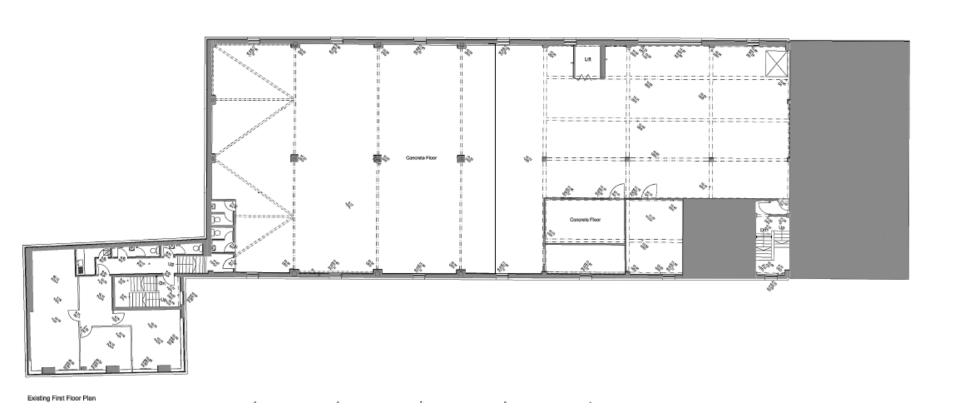

#### Item 6

- Location: Cosalt Building, Bell Street, North Shields
- Proposal: Change of use of the first floor to a pop-up events space to be used for monthly markets, wedding receptions, conferences, and other special events. Installation of new staircase and three new entrances from Liddel Street. Construction of food stations and a bar on the first floor as well as installation of a new ventilation system with 2no vertical discharge cowls located on the roof. Construction of new toilets to accommodation the uplift in the capacity to 450 people. New windows installed at the rear of the building, overlooking the River Tyne.
- Applicant: Blue Pigeon Ltd
- Ward: Monkseaton North





#### **Existing Ground Floor Plan**



# Existing First Floor Plan



## **Existing Second Floor Plan**



Existing Second Floor Plan

# **Existing Third Floor Plan**



Existing Third Floor Plan

# **Proposed Ground Floor**



# Proposed First Floor



### Proposed North West Elevation



GR GR

### Proposed SW and NE elevations



## **Proposed SE Elevation**



Proposed South-East elevation

### Proposed Entrance from Liddell Street



## Proposed Windows and Signage



#### Item 7

- <u>Location:</u> Lovaine House, 9 Lovaine Terrace, North Shields
- Proposal: Change of use to provide veterinary clinic to include the demolition of existing single storey rear extension, erection of small two storey rear extension, enlarged existing single storey rear extension and internal alterations
- Applicant: CVS (UK) Ltd
- Ward: Preston























**ROO