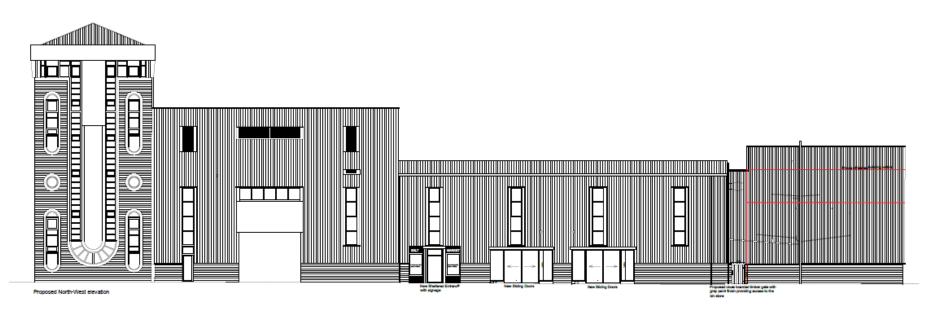

tions, conferences, and other special events. Installation of new staircase and three new entrances from Liddel Street. Construction of food stations and a bar on the first floor as well as installation of a new ventilation system with 2no vertical discharge cowls located on the roof. Construction of new toilets to accommodation the uplift in the capacity to 450 people. New windows installed at the rear of the building, overlooking the River Tyne.
- Applicant: Blue Pigeon Ltd
- Ward: Monkseaton North





#### **Existing Ground Floor Plan**



# Existing First Floor Plan



## **Existing Second Floor Plan**



Existing Second Floor Plan

# **Existing Third Floor Plan**



Existing Third Floor Plan

# **Proposed Ground Floor**



# Proposed First Floor



### Proposed North West Elevation



GR GR

### Proposed SW and NE elevations



## **Proposed SE Elevation**



Proposed South-East elevation

### Proposed Entrance from Liddell Street



## Proposed Windows and Signage



#### Item 7

- <u>Location:</u> Lovaine House, 9 Lovaine Terrace, North Shields
- Proposal: Change of use to provide veterinary clinic to include the demolition of existing single storey rear extension, erection of small two storey rear extension, enlarged existing single storey rear extension and internal alterations
- Applicant: CVS (UK) Ltd
- Ward: Preston























**ROOF PLAN** 



NORTH WEST ELEVATION (SIDE)



SOUTH EAST ELEVATION (SIDE) (THROUGH COURTYARD)