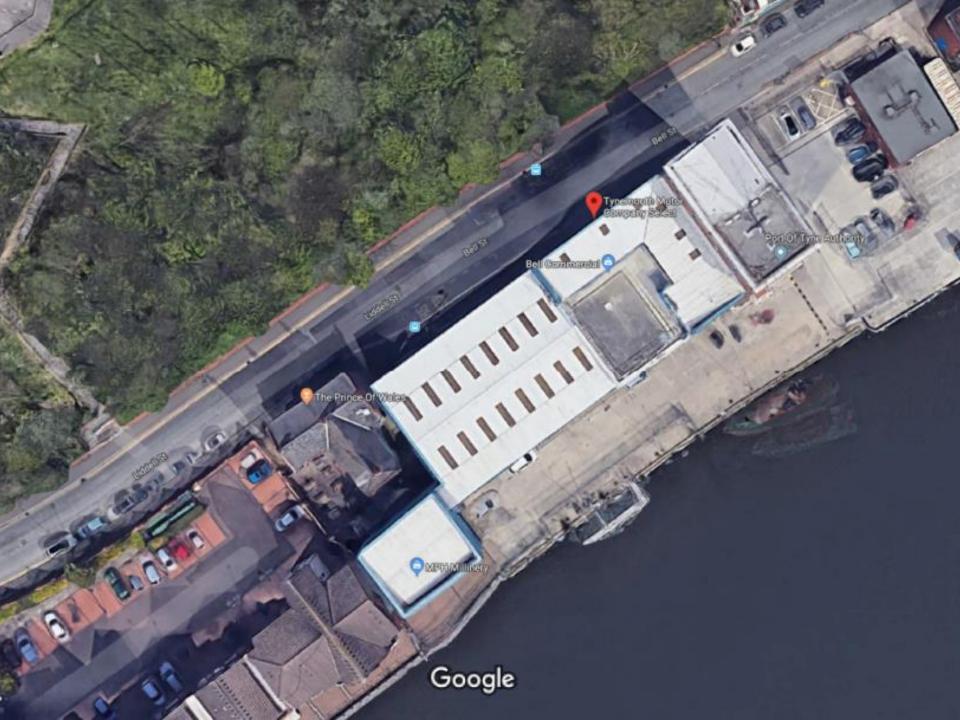

#### Item 6

- Location: Cosalt Building, Bell Street, North Shields
- Proposal: Change of use of the first floor to a pop-up events space to be used for monthly markets, wedding receptions, conferences, and other special events. Installation of new staircase and three new entrances from Liddel Street. Construction of food stations and a bar on the first floor as well as installation of a new ventilation system with 2no vertical discharge cowls located on the roof. Construction of new toilets to accommodation the uplift in the capacity to 450 people. New windows installed at the rear of the building, overlooking the River Tyne.
- Applicant: Blue Pigeon Ltd
- Ward: Monkseaton North