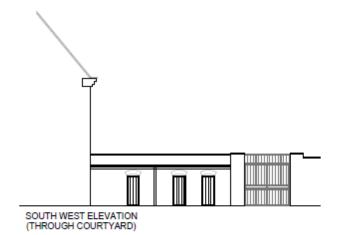

**ROOF PLAN** 

NORTH WEST ELEVATION (SIDE)

SOUTH EAST ELEVATION (SIDE) (THROUGH COURTYARD)