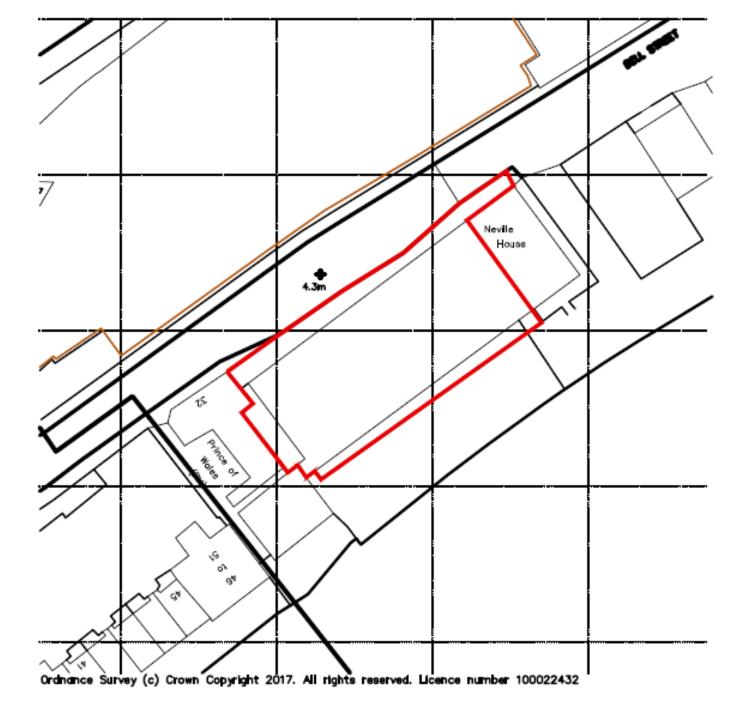

#### Item 6

- Location: Cosalt Building, Bell Street, North Shields
- Proposal: Change of use of the first floor to a pop-up events space to be used for monthly markets, wedding receptions, conferences, and other special events. Installation of new staircase and three new entrances from Liddel Street. Construction of food stations and a bar on the first floor as well as installation of a new ventilation system with 2no vertical discharge cowls located on the roof. Construction of new toilets to accommodation the uplift in the capacity to 450 people. New windows installed at the rear of the building, overlooking the River Tyne.
- Applicant: Blue Pigeon Ltd
- Ward: Monkseaton North