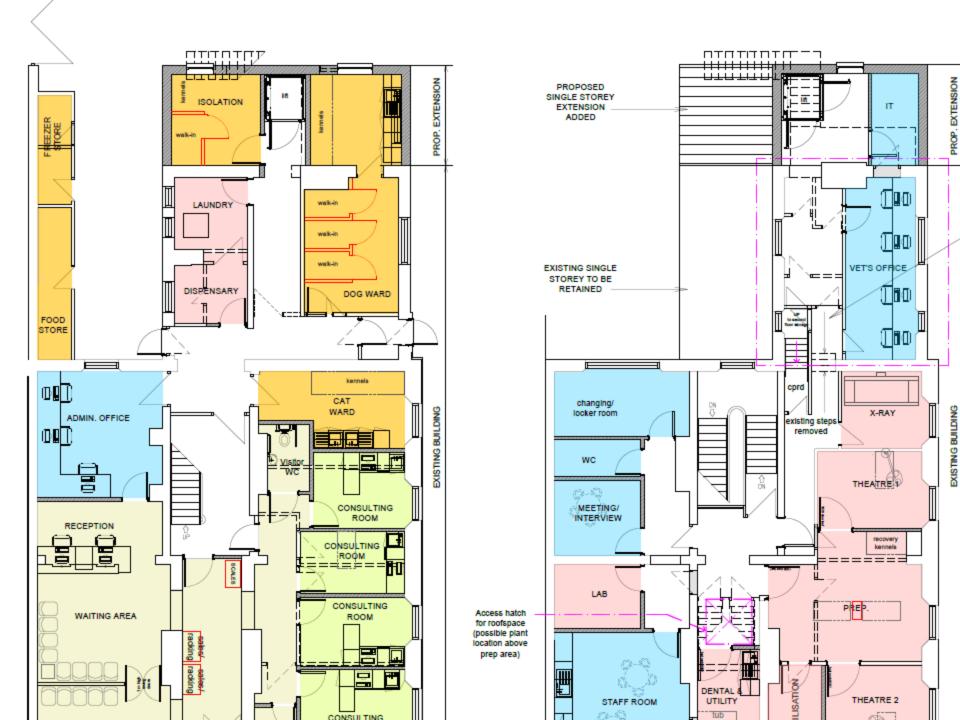

#### Item 7

- <u>Location:</u> Lovaine House, 9 Lovaine Terrace, North Shields
- Proposal: Change of use to provide veterinary clinic to include the demolition of existing single storey rear extension, erection of small two storey rear extension, enlarged existing single storey rear extension and internal alterations
- Applicant: CVS (UK) Ltd
- Ward: Preston