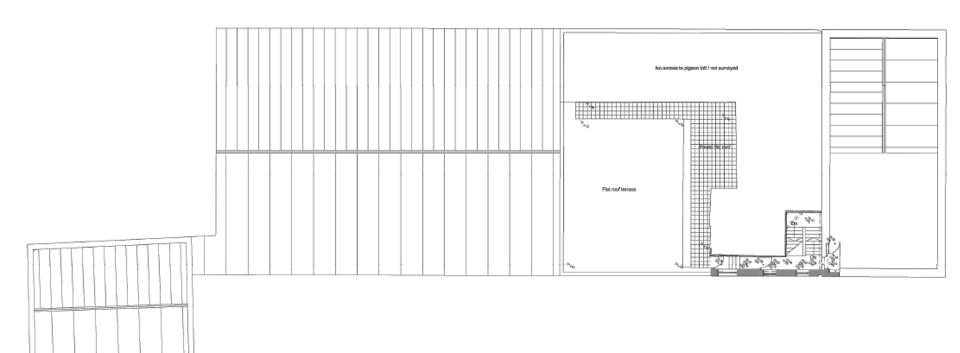

ields
- Proposal: Change of use of the first floor to a pop-up events space to be used for monthly markets, wedding receptions, conferences, and other special events. Installation of new staircase and three new entrances from Liddel Street. Construction of food stations and a bar on the first floor as well as installation of a new ventilation system with 2no vertical discharge cowls located on the roof. Construction of new toilets to accommodation the uplift in the capacity to 450 people. New windows installed at the rear of the building, overlooking the River Tyne.
- Applicant: Blue Pigeon Ltd
- Ward: Monkseaton North





#### **Existing Ground Floor Plan**



# Existing First Floor Plan



## **Existing Second Floor Plan**



Existing Second Floor Plan

# **Existing Third Floor Plan**



Existing Third Floor Plan

# **Proposed Ground Floor**



# Proposed First Floor



### Proposed North West Elevation



GR GR

### Proposed SW and NE elevations



## **Proposed SE Elevation**



Proposed South-East elevation

### Proposed Entrance from Liddell Street



## Proposed Windows and Signage



#### Item 7

- <u>Location:</u> Lovaine House, 9 Lovaine Terrace, North Shields
- Proposal: Change of use to provide veterinary clinic to include the demolition of existing single storey rear extension, erection of small two storey rear extension, enlarged existing single storey rear extension and internal alterations
- Applicant: CVS (UK) Ltd
- Ward: Preston























**ROOF PLAN** 



NORTH WEST ELEVATION (SIDE)



SOUTH EAST ELEVATION (SIDE) (THROUGH COURTYARD)