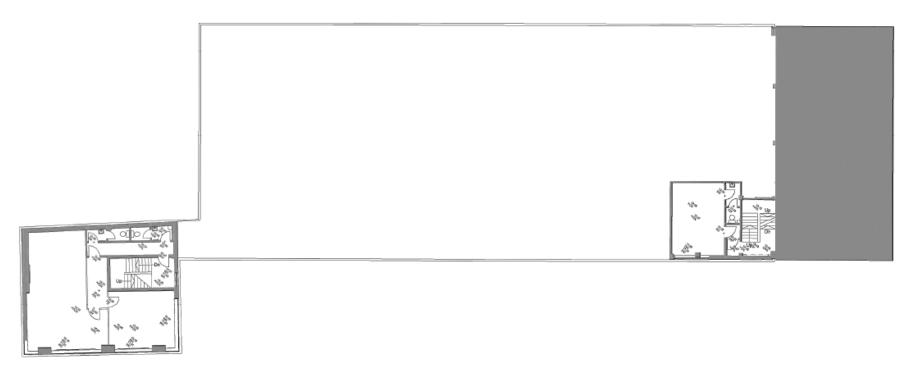

#### Item 6

- Location: Cosalt Building, Bell Street, North Shields
- Proposal: Change of use of the first floor to a pop-up events space to be used for monthly markets, wedding receptions, conferences, and other special events. Installation of new staircase and three new entrances from Liddel Street. Construction of food stations and a bar on the first floor as well as installation of a new ventilation system with 2no vertical discharge cowls located on the roof. Construction of new toilets to accommodation the uplift in the capacity to 450 people. New windows installed at the rear of the building, overlooking the River Tyne.
- Applicant: Blue Pigeon Ltd
- Ward: Monkseaton North





#### **Existing Ground Floor Plan**



# Existing First Floor Plan



## **Existing Second Floor Plan**



Existing Second Floor Plan

# **Existing Third Floor Plan**



Existing Third Floor Plan

# **Proposed Ground Floor**



# Proposed First Floor



### Proposed North West Elevation



GR GR

### Proposed SW and NE elevations



## **Proposed SE Elevation**



Proposed South-East elevation

### Proposed Entrance from Liddell Street



## Proposed Windows and Signage



#### Item 7

- <u>Location:</u> Lovaine House, 9 Lovaine Terrace, North Shields
- Proposal: Change of use to provide veterinary clinic to include the demolition of existing single storey rear extension, erection of small two storey rear extension, enlarged existing single storey rear extension and internal alterations
- Applicant: CVS (UK) Ltd
- Ward: Preston























**ROOF PLAN** 



NORTH WEST ELEVATION (SI