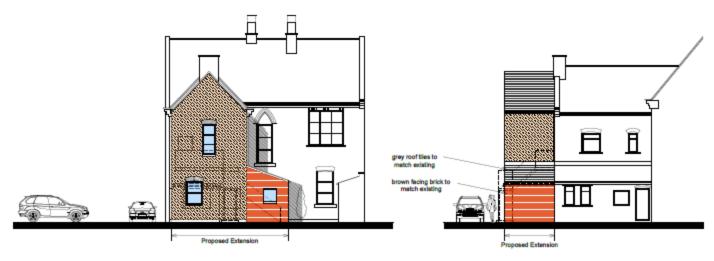

#### Item 7

- <u>Location:</u> Lovaine House, 9 Lovaine Terrace, North Shields
- Proposal: Change of use to provide veterinary clinic to include the demolition of existing single storey rear extension, erection of small two storey rear extension, enlarged existing single storey rear extension and internal alterations
- Applicant: CVS (UK) Ltd
- Ward: Preston