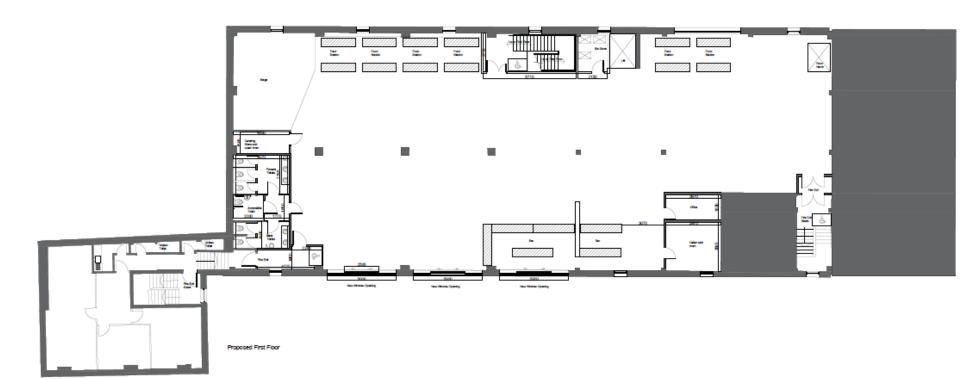

ed for monthly markets, wedding receptions, conferences, and other special events. Installation of new staircase and three new entrances from Liddel Street. Construction of food stations and a bar on the first floor as well as installation of a new ventilation system with 2no vertical discharge cowls located on the roof. Construction of new toilets to accommodation the uplift in the capacity to 450 people. New windows installed at the rear of the building, overlooking the River Tyne.
- Applicant: Blue Pigeon Ltd
- Ward: Monkseaton North





#### **Existing Ground Floor Plan**



# Existing First Floor Plan



## **Existing Second Floor Plan**



Existing Second Floor Plan

# **Existing Third Floor Plan**



Existing Third Floor Plan

# **Proposed Ground Floor**



# Proposed First Floor



### Proposed North West Elevation



GR GR

### Proposed SW and NE elevations



## **Proposed SE Elevation**



Proposed South-East elevation

### Proposed Entrance from Liddell Street



## Proposed Windows and Signage



#### Item 7

- <u>Location:</u> Lovaine House, 9 Lovaine Terrace, North Shields
- Proposal: Change of use to provide veterinary clinic to include the demolition of existing single storey rear extension, erection of small two storey rear extension, enlarged existing single storey rear extension and internal alterations
- Applicant: CVS (UK) Ltd
- Ward: Preston























**ROOF PLAN** 



NORTH WEST ELEVATION (SIDE)



SOUTH EAST ELEVATION (SIDE) (THROUGH COURTYARD)