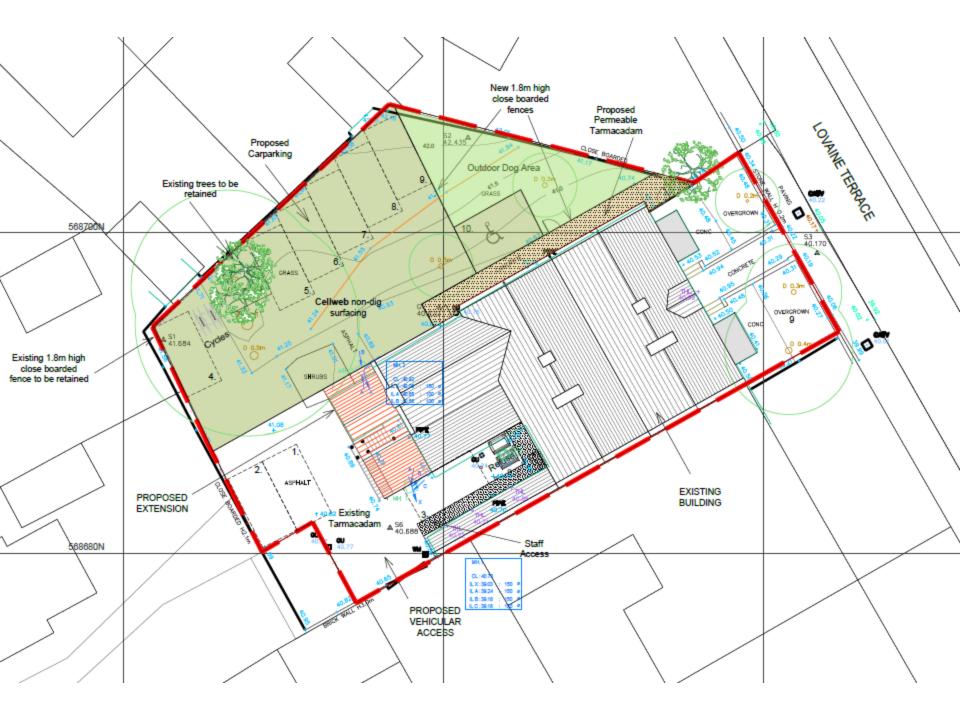

#### Item 7

- <u>Location:</u> Lovaine House, 9 Lovaine Terrace, North Shields
- Proposal: Change of use to provide veterinary clinic to include the demolition of existing single storey rear extension, erection of small two storey rear extension, enlarged existing single storey rear extension and internal alterations
- Applicant: CVS (UK) Ltd
- Ward: Preston