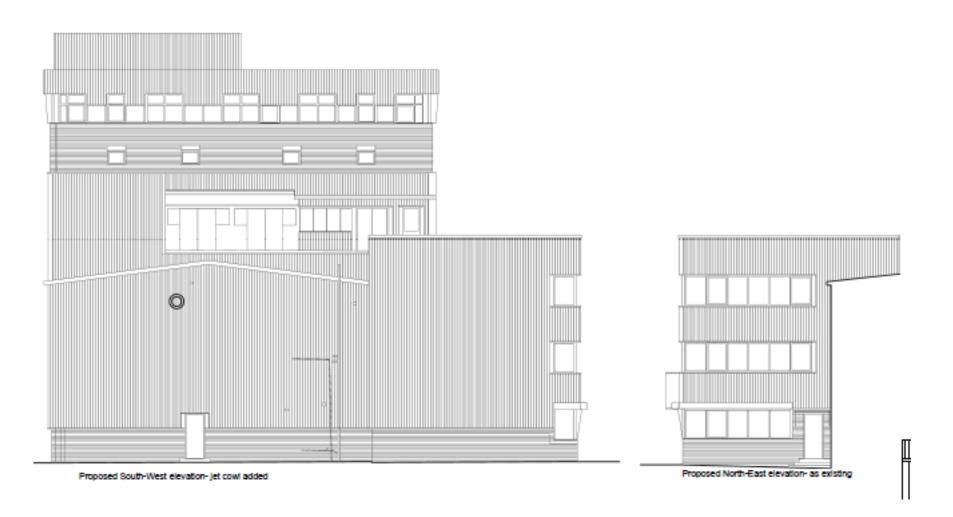

. Installation of new staircase and three new entrances from Liddel Street. Construction of food stations and a bar on the first floor as well as installation of a new ventilation system with 2no vertical discharge cowls located on the roof. Construction of new toilets to accommodation the uplift in the capacity to 450 people. New windows installed at the rear of the building, overlooking the River Tyne.
- Applicant: Blue Pigeon Ltd
- Ward: Monkseaton North





#### **Existing Ground Floor Plan**



# Existing First Floor Plan



## **Existing Second Floor Plan**



Existing Second Floor Plan

# **Existing Third Floor Plan**



Existing Third Floor Plan

# **Proposed Ground Floor**



# Proposed First Floor



### Proposed North West Elevation



GR GR

### Proposed SW and NE elevations



## **Proposed SE Elevation**



Proposed South-East elevation

### Proposed Entrance from Liddell Street



## Proposed Windows and Signage



#### Item 7

- <u>Location:</u> Lovaine House, 9 Lovaine Terrace, North Shields
- Proposal: Change of use to provide veterinary clinic to include the demolition of existing single storey rear extension, erection of small two storey rear extension, enlarged existing single storey rear extension and internal alterations
- Applicant: CVS (UK) Ltd
- Ward: Preston























**ROOF PLAN** 



NORTH WEST ELEVATION (SIDE)



SOUTH EAST ELEVATION (SIDE) (THROUGH COURTYARD)