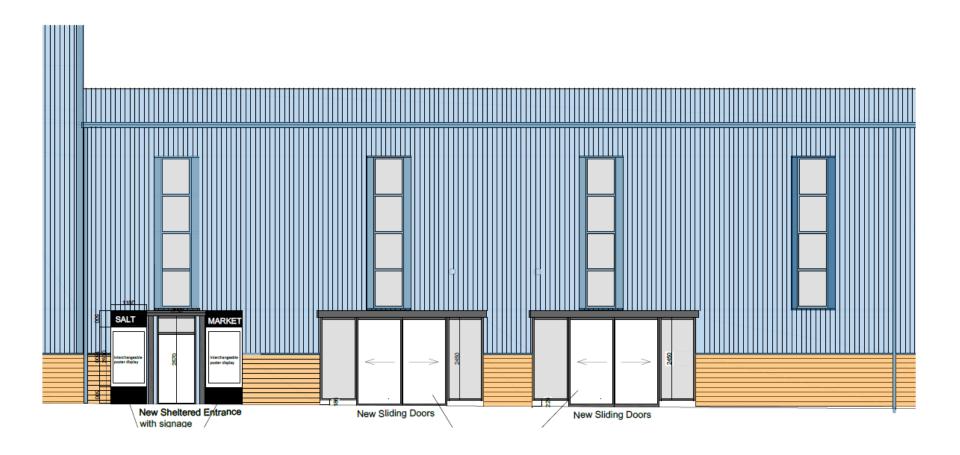

d a bar on the first floor as well as installation of a new ventilation system with 2no vertical discharge cowls located on the roof. Construction of new toilets to accommodation the uplift in the capacity to 450 people. New windows installed at the rear of the building, overlooking the River Tyne.
- Applicant: Blue Pigeon Ltd
- Ward: Monkseaton North





#### **Existing Ground Floor Plan**



# Existing First Floor Plan



## **Existing Second Floor Plan**



Existing Second Floor Plan

# **Existing Third Floor Plan**



Existing Third Floor Plan

# **Proposed Ground Floor**



# Proposed First Floor



### Proposed North West Elevation



GR GR

### Proposed SW and NE elevations



## **Proposed SE Elevation**



Proposed South-East elevation

### Proposed Entrance from Liddell Street



## Proposed Windows and Signage



#### Item 7

- <u>Location:</u> Lovaine House, 9 Lovaine Terrace, North Shields
- Proposal: Change of use to provide veterinary clinic to include the demolition of existing single storey rear extension, erection of small two storey rear extension, enlarged existing single storey rear extension and internal alterations
- Applicant: CVS (UK) Ltd
- Ward: Preston























**ROOF PLAN** 



NORTH WEST ELEVATION (SIDE)



SOUTH EAST ELEVATION (SIDE) (THROUGH COURTYARD)