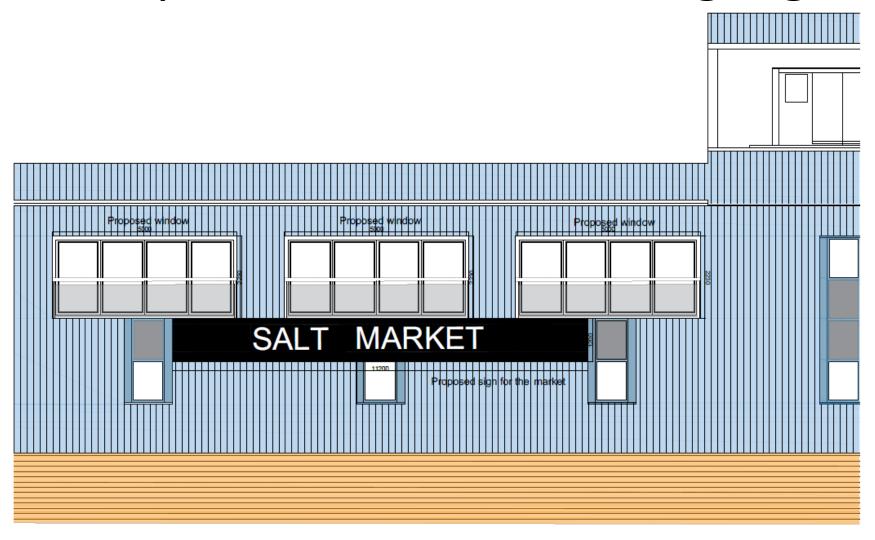

as installation of a new ventilation system with 2no vertical discharge cowls located on the roof. Construction of new toilets to accommodation the uplift in the capacity to 450 people. New windows installed at the rear of the building, overlooking the River Tyne.
- Applicant: Blue Pigeon Ltd
- Ward: Monkseaton North





#### **Existing Ground Floor Plan**



# Existing First Floor Plan



## **Existing Second Floor Plan**



Existing Second Floor Plan

# **Existing Third Floor Plan**



Existing Third Floor Plan

# **Proposed Ground Floor**



# Proposed First Floor



### Proposed North West Elevation



GR GR

### Proposed SW and NE elevations



## **Proposed SE Elevation**



Proposed South-East elevation

### Proposed Entrance from Liddell Street



## Proposed Windows and Signage



#### Item 7

- <u>Location:</u> Lovaine House, 9 Lovaine Terrace, North Shields
- Proposal: Change of use to provide veterinary clinic to include the demolition of existing single storey rear extension, erection of small two storey rear extension, enlarged existing single storey rear extension and internal alterations
- Applicant: CVS (UK) Ltd
- Ward: Preston























**ROOF PLAN** 



NORTH WEST ELEVATION (SIDE)



SOUTH EAST ELEVATION (SIDE) (THROUGH COURTYARD)