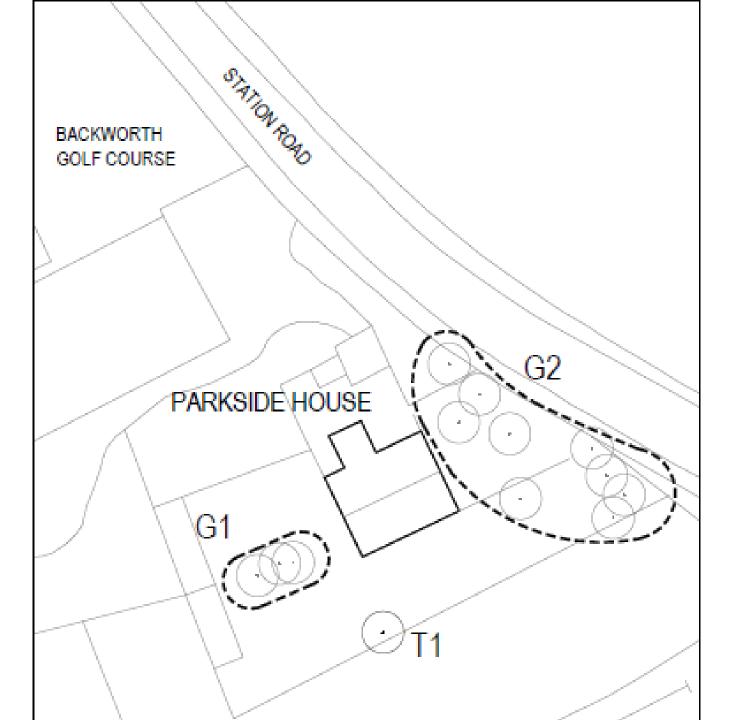

RRAC |      |    |
| DI CES | - P2, P7  | 1.040 |      |    |
| PLOTS  | - P2, P71 | 6 P10 |      |    |

| - 1 |                |              |                          |            |  |
|-----|----------------|--------------|--------------------------|------------|--|
| 1   | Distance (Inc. | TH           | OWNER                    | AW         |  |
| 1   | SCALE:         | 100@A1       | WITH THE PERSON NAMED IN | 23.04.2019 |  |
|     | OMB/01         | JA454e-A1.15 | REASON NO                | - 1        |  |
| - 1 | ALT HER        | Zien Taen    |                          |            |  |

Ust 1.3, Haward Communitie Conde Haward Street, Harth Street, Type & Video NICS 1.65 Video read or additional Two 0.007 011 1000



#### Item 2

Parkside House Tree
 Preservation Order 2019







## Photo by Objector



# Photo by Objector