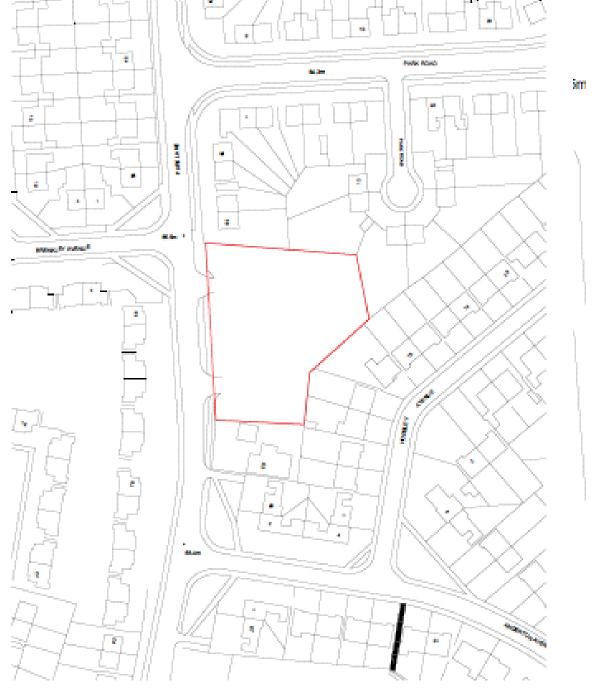

### Item 1

- Location: Land At Former Beaumont Public House, Park Lane, Shiremoor
- <u>Proposal:</u> 10no. three bed and 3no. two bed houses, Class C3.
- Applicant: SHN Homes Ltd
- Ward: Valley

SITE LOCATION PLAN (SCALE - 1:1250)