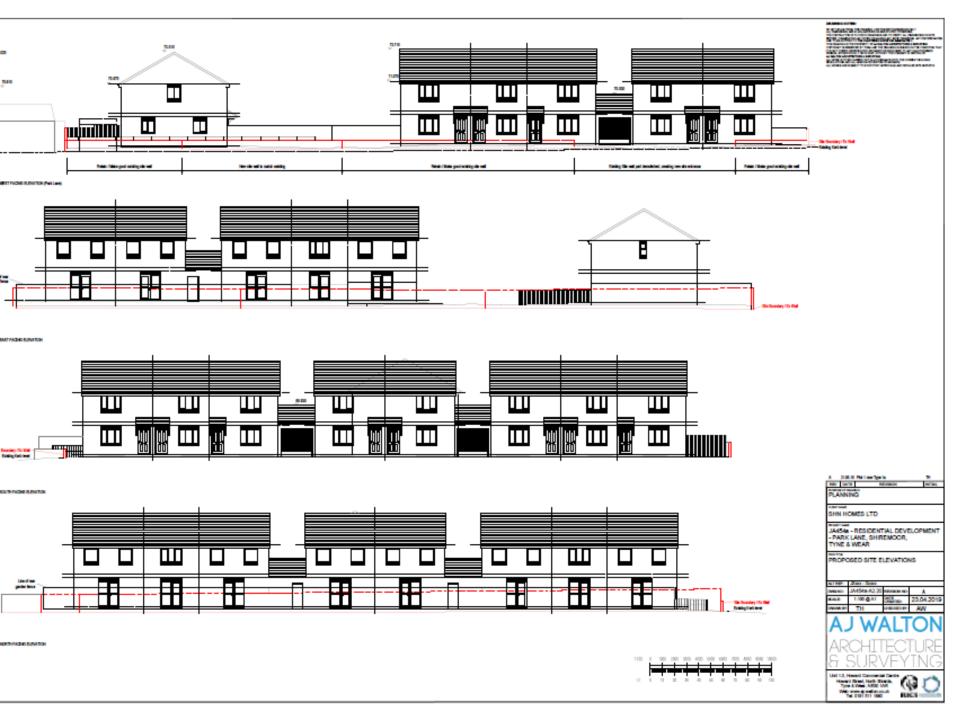

### Item 1

- Location: Land At Former Beaumont Public House, Park Lane, Shiremoor
- <u>Proposal:</u> 10no. three bed and 3no. two bed houses, Class C3.
- Applicant: SHN Homes Ltd
- Ward: Valley

SITE LOCATION PLAN (SCALE - 1:1250)