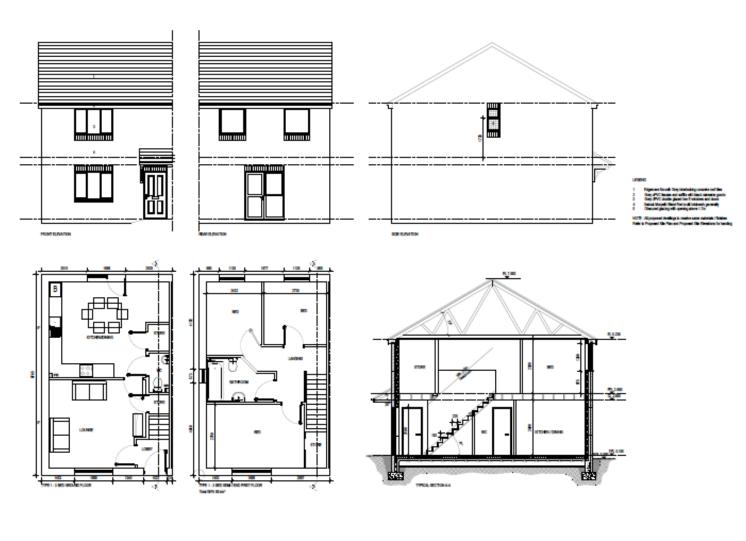

### Item 1

- Location: Land At Former Beaumont Public House, Park Lane, Shiremoor
- <u>Proposal:</u> 10no. three bed and 3no. two bed houses, Class C3.
- Applicant: SHN Homes Ltd
- Ward: Valley

SITE LOCATION PLAN (SCALE - 1:1250)

A 2000 Patherfyeld

No Sale Research

PLANNING SHN HOMES LTD JA454s- RESIDENTIAL DEVELOPME PARK LANE, SHIREMOOR, TYNE 6 WEAR PROPOSED HOUSE TYPE 1 - 3 BED SEMI DETACHED / END TERRACE PLOTS - PS, P4, P5, P6, P6, P6, P11, P12 & P1