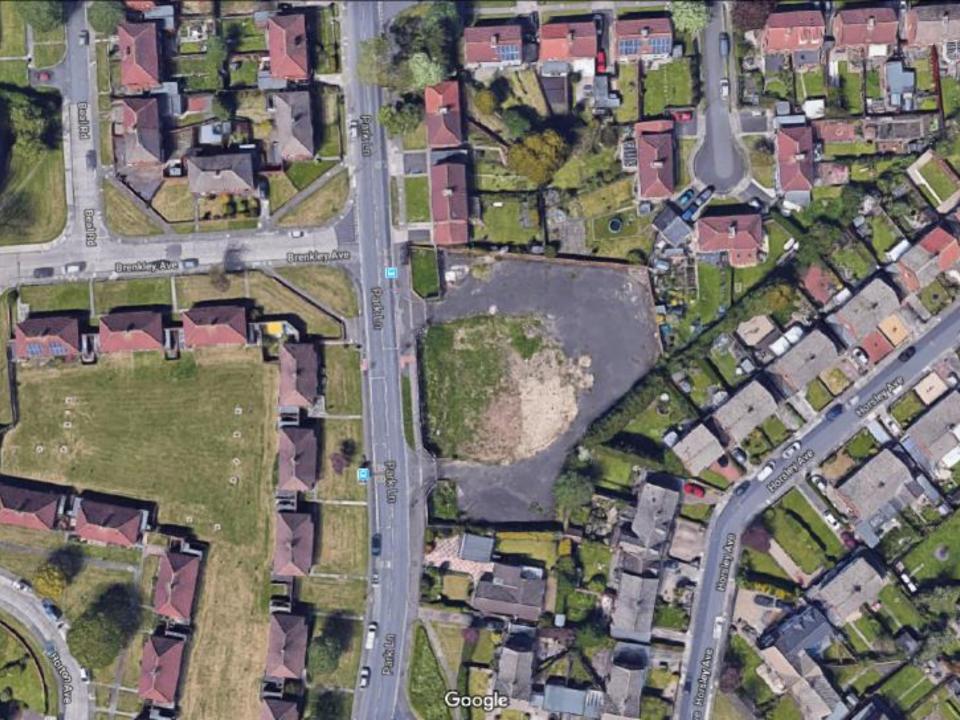

### Item 1

- Location: Land At Former Beaumont Public House, Park Lane, Shiremoor
- <u>Proposal:</u> 10no. three bed and 3no. two bed houses, Class C3.
- Applicant: SHN Homes Ltd
- Ward: Valley

SITE LOCATION PLAN (SCALE - 1:1250)