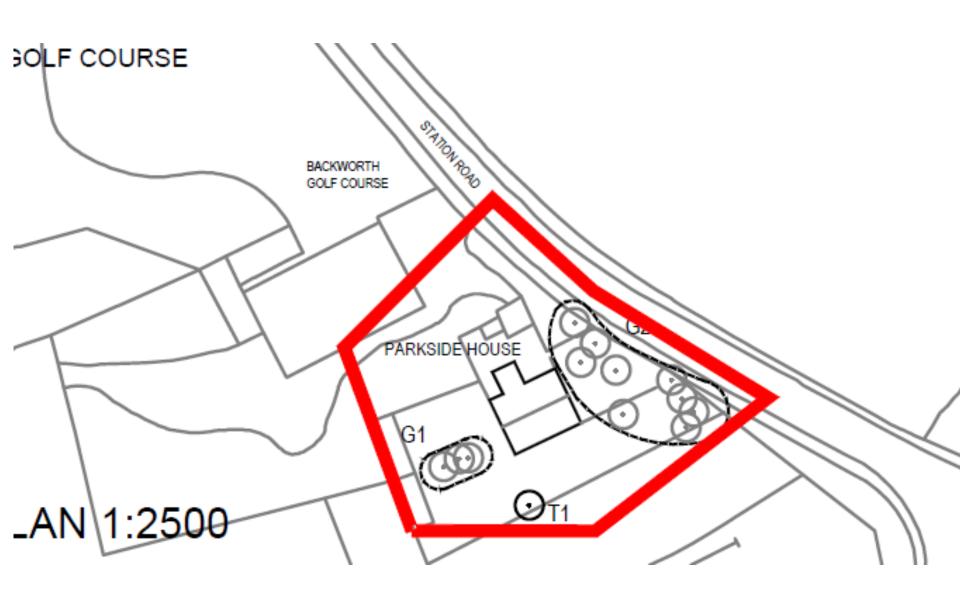

| ERRAC |      |    |
| DI CES | - P2, P7  | 1.040 |      |    |
| PLOTS  | - P2, P71 | 6 P10 |      |    |

| - 1 |                |              |                          |            |  |
|-----|----------------|--------------|--------------------------|------------|--|
| 1   | Distance (Inc. | TH           | OWNER                    | AW         |  |
| 1   | SCALE:         | 100@A1       | WITH THE PERSON NAMED IN | 23.04.2019 |  |
|     | OMB/01         | JA454e-A1.15 | REASON NO                | - 1        |  |
| - 1 | ALT HER        | Zien Taen    |                          |            |  |

Ust 1.3, Haward Communitie Conde Haward Street, Harth Street, Type & Video NICS 1.65 Video read or additional Two 0.007 011 1000



#### Item 2

Parkside House Tree
 Preservation Order 2019







## Photo by Objector



# Photo by Objector