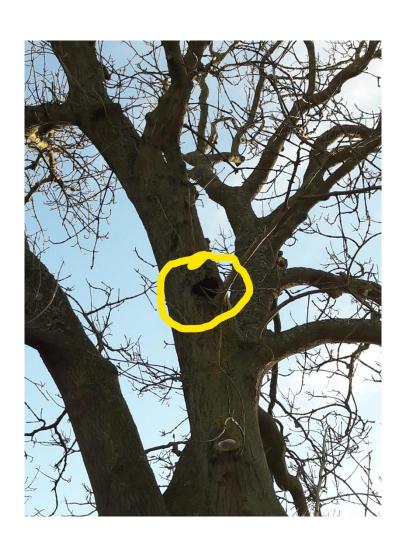

CES | - P2, P7  | 1.040 |      |    |
| PLOTS  | - P2, P71 | 6 P10 |      |    |

| - 1 |                |              |                          |            |  |
|-----|----------------|--------------|--------------------------|------------|--|
| 1   | Distance (Inc. | TH           | OWNER                    | AW         |  |
| 1   | SCALE:         | 100@A1       | WITH THE PERSON NAMED IN | 23.04.2019 |  |
|     | OMB/01         | JA454e-A1.15 | REASON NO                | - 1        |  |
| - 1 | ALT HER        | Zien Taen    |                          |            |  |

Ust 1.3, Haward Communitie Conde Haward Street, Harth Street, Type & Video NICS 1.65 Video read or additional Two 0.007 011 1000



#### Item 2

Parkside House Tree
 Preservation Order 2019







## Photo by Objector



# Photo by Objector