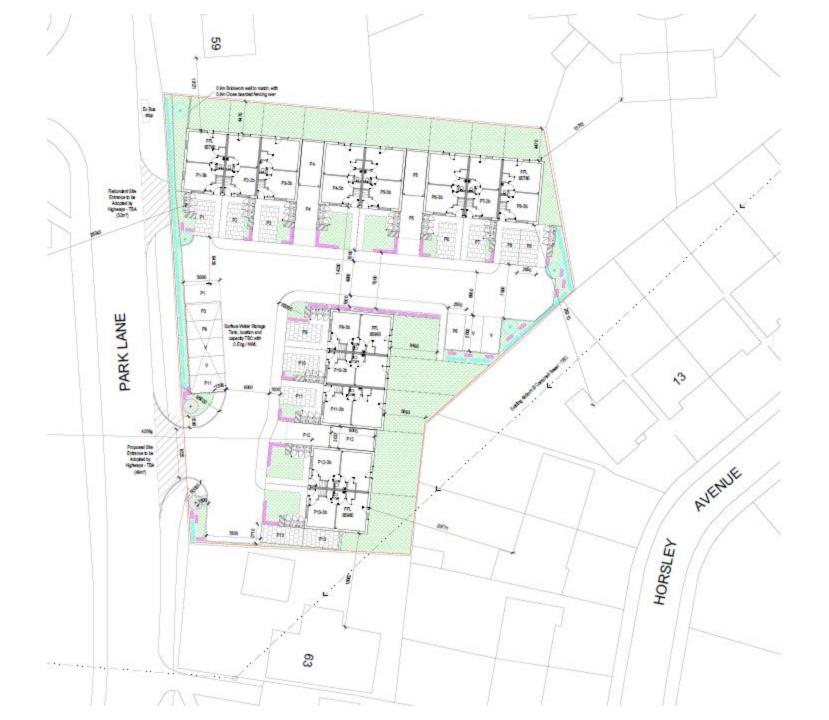

### Item 1

- Location: Land At Former Beaumont Public House, Park Lane, Shiremoor
- <u>Proposal:</u> 10no. three bed and 3no. two bed houses, Class C3.
- Applicant: SHN Homes Ltd
- Ward: Valley

SITE LOCATION PLAN (SCALE - 1:1250)