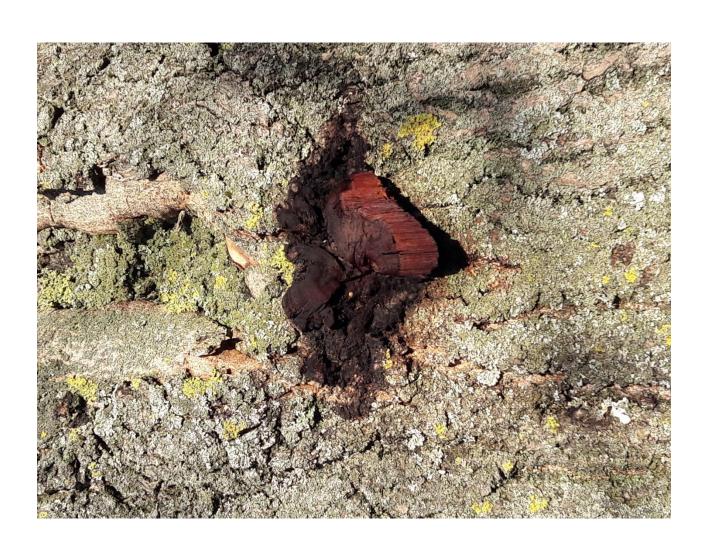

|      |    |
| PLOTS  | - P2, P71 | 6 P10 |      |    |

| - 1 |                |              |                          |            |  |
|-----|----------------|--------------|--------------------------|------------|--|
| 1   | Distance (Inc. | TH           | OWNER                    | AW         |  |
| 1   | SCALE:         | 100@A1       | WITH THE PERSON NAMED IN | 23.04.2019 |  |
|     | OMB/01         | JA454e-A1.15 | REASON NO                | - 1        |  |
| - 1 | ALT HER        | Zien Taen    |                          |            |  |

Ust 1.3, Haward Communitie Conde Haward Street, Harth Street, Type & Video NICS 1.65 Video read or additional Two 0.007 011 1000



#### Item 2

Parkside House Tree
 Preservation Order 2019







## Photo by Objector



# Photo by Objector