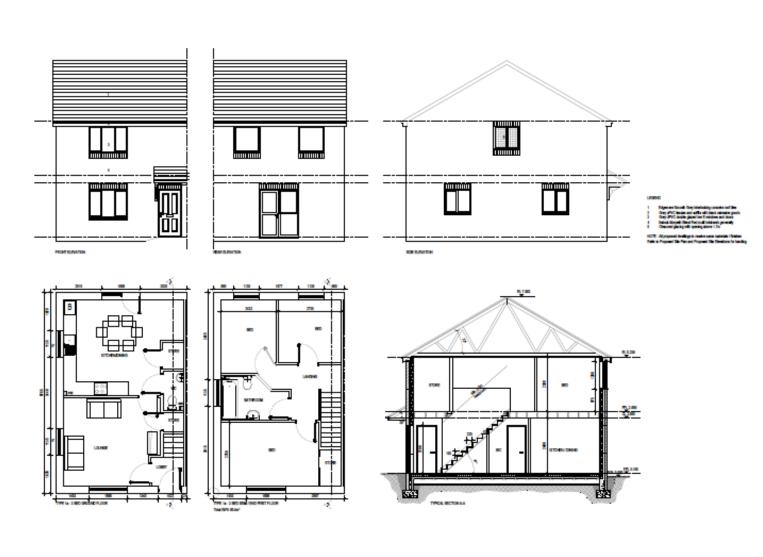

| - 1 |                |              |                          |            |  |
|-----|----------------|--------------|--------------------------|------------|--|
| 1   | Distance (Inc. | TH           | OWNER                    | AW         |  |
| 1   | SCALE:         | 100@A1       | WITH THE PERSON NAMED IN | 23.04.2019 |  |
|     | OMB/01         | JA454e-A1.15 | REASON NO                | - 1        |  |
| - 1 | ALT HER        | Zien Taen    |                          |            |  |

Ust 1.3, Haward Communitie Conde Haward Street, Harth Street, Type & Video NICS 1.65 Video read or additional Two 0.007 011 1000