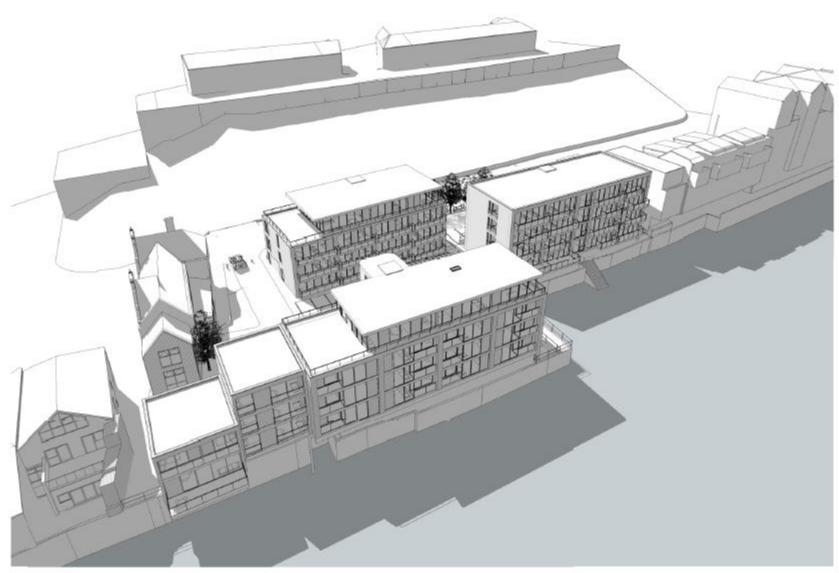

- Location: 26 37 Clive Street, North Shields
- Proposal Demolition of the former North East Rubber Company factory buildings and construction of three residential apartment blocks, comprising of 49no one and two bedroom apartments and 1no two bedroom townhouse and associated parking provision (Various amendments received 8.06.18 including reduction in the no of dwellings, reduced height of block C, omission of 4 under croft parking spaces and elevation details).
- Applicant: J C Quay Limited
- Ward: Riverside

River Tyne

Proposed & Existing Site Plan / Scale 1:200 at A1 / 1:400 at A3

South-East Elevation / Scale 1:100 at A1

North-West Elevation / Scale 1:100 at A1

South-East Elevation / Scale 1:100 at A1

North-East Elevation / Scale 1:100 at A1

North-West Elevation / Scale 1:100 at A1

South-West Elevation /Scale 1:100 at A1

Block B

South-East Elevation / Scale 1:100 at A1

North-West Elevation / Scale 1:100 at A1

North-East Elevation / Scale 1:100 at A1

South-West Elevation / Scale 1:100 at A1

Ariel View 01

Ariel View 02

- Location: Hush Lounge, 20 24 South Parade
- Whitley Bay
- Proposal Change of use and conversion of three storey buildings to provide 10no quality residential apartments with associated external alterations and rear roof extension. (Resubmission)
- Applicant: Mr & Mrs Jonas & Sheindy Kaufman & Feldman
- Ward: Whitley Bay