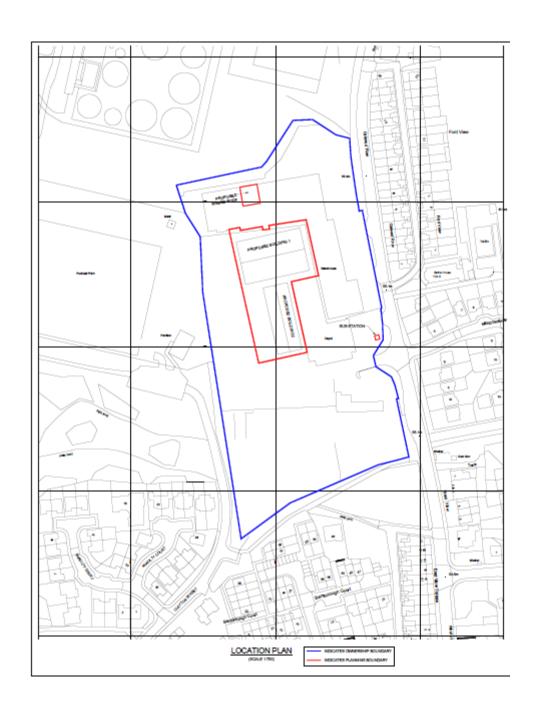

#### APPLICATION SITE AREA, TEMPORARY CONSTRUCTION ACCESS AND APPLICANTS OWNERSHIP BOUNDARY

erescentanes.

THE STATE OF THE PARTY OF THE PARTY OF THE PARTY.

White products to the control of the

March Street Str

- Location: Scaffold Hill Farm, Whitley Road, Benton
- <u>Proposal</u> Outline application for up to 44 dwellings incorporating the undergrounding of overhead power cables and re-provision of allotments
- Applicant: The Northumberland Estate
- Ward: Killingworth