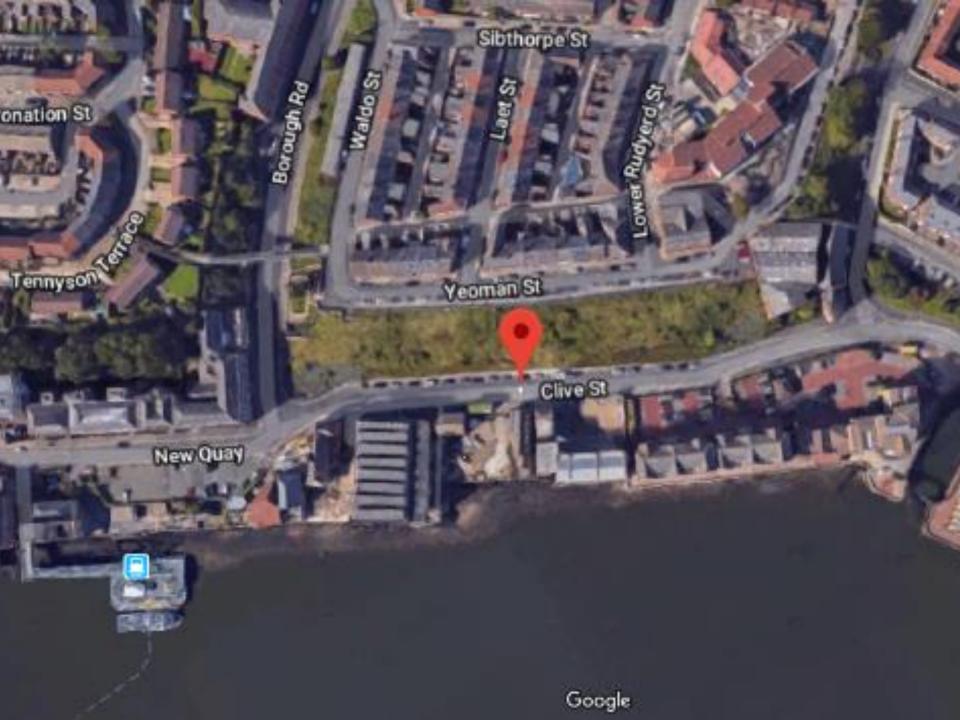

- Location: 26 37 Clive Street, North Shields
- Proposal Demolition of the former North East Rubber Company factory buildings and construction of three residential apartment blocks, comprising of 49no one and two bedroom apartments and 1no two bedroom townhouse and associated parking provision (Various amendments received 8.06.18 including reduction in the no of dwellings, reduced height of block C, omission of 4 under croft parking spaces and elevation details).
- Applicant: J C Quay Limited
- Ward: Riverside