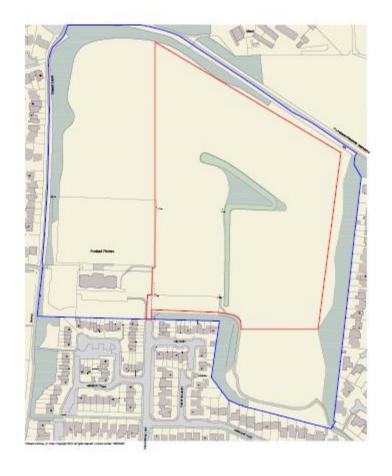

- <u>Location:</u> Amberley Playing Fields At Killingworth Playing Field, Garth Twenty One, Killingworth
- Proposal Creation of new Artificial Grass Pitch (AGP), installation of new 4.5m high ball stop fencing and entrance gates to AGP perimeter, installation of new 2.0m high and 1.2m high pitch perimeter barrier and entrance gates within AGP enclosure, installation of new 2.5m high acoustic barrier along the Southern AGP perimeter, installation of new hard standing areas, installation of new floodlight system, installation of new maintenance equipment store located within AGP enclosure, relocation of portable goals storage compound, formation of grass mounds around the football ground
- Applicant: North Tyneside Council
- Ward: Killingworth