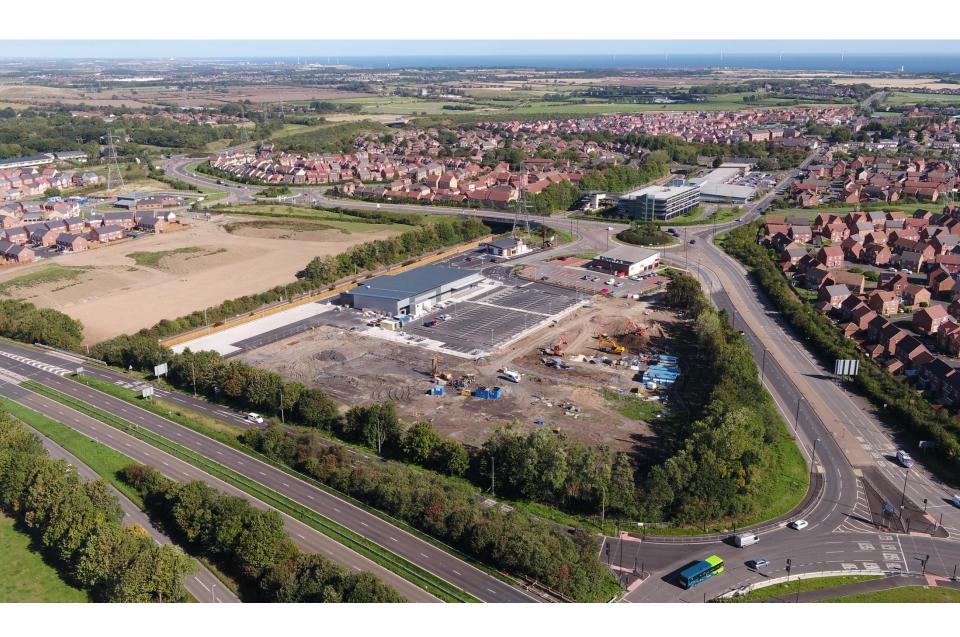

Intersect

P-79 / 10/-

- <u>Location:</u> Land North East Of Holystone Roundabout, Earsdon Road, Shiremoor
- Proposal Erection of Units for retail (Class A1) and gym (Class D2) uses, with associated parking, servicing provision and landscaping. (Resubmission)
- Applicant: Northumberland Estates
- Ward: Valley