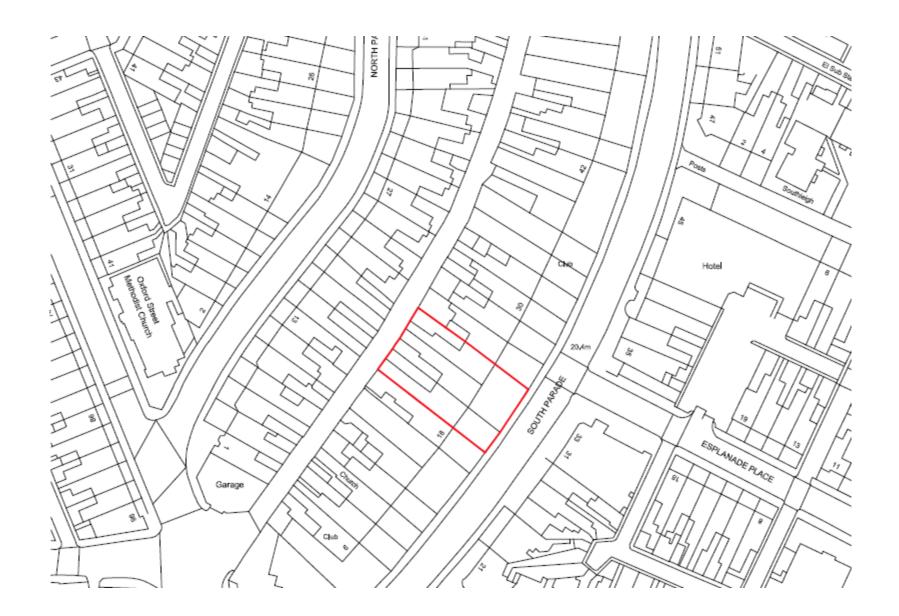

South-West Elevation / Scale 1:100 at A1

Ariel View 01

Ariel View 02

- Location: Hush Lounge, 20 24 South Parade
- Whitley Bay
- Proposal Change of use and conversion of three storey buildings to provide 10no quality residential apartments with associated external alterations and rear roof extension. (Resubmission)
- Applicant: Mr & Mrs Jonas & Sheindy Kaufman & Feldman
- Ward: Whitley Bay