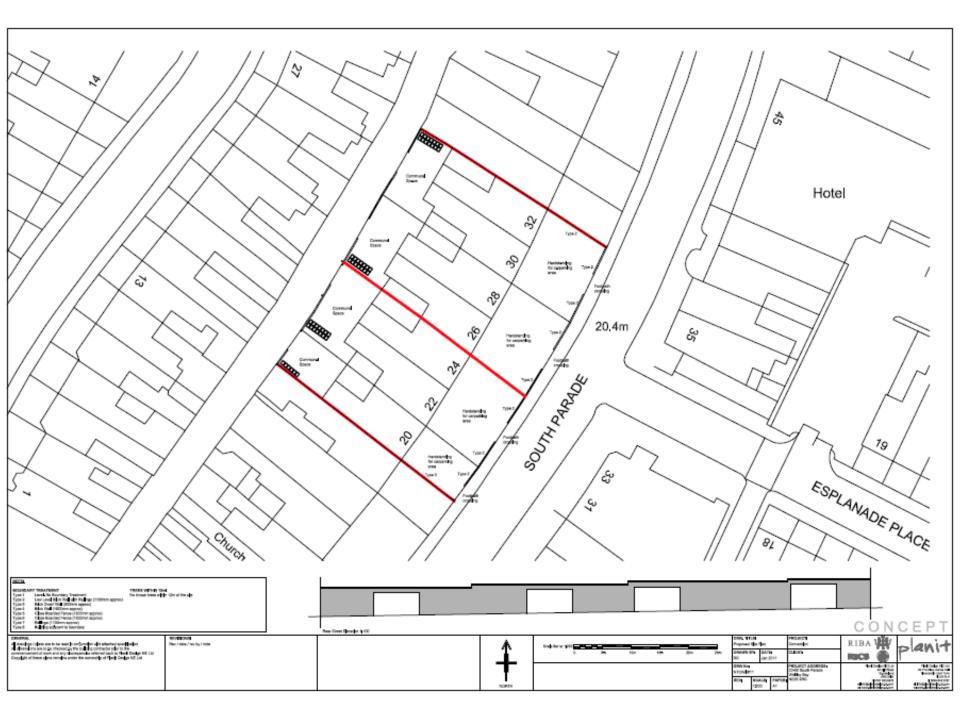

Front Elevation

Rear Elevation

- Location: 26 32 South Parade, Whitley Bay
- Proposal Change of use and conversion of three storey buildings to provide 12no quality residential apartments with associated external alterations and rear roof extension. (Resubmission)
- Applicant: Bewick Properties
- Ward: Whitley Bay