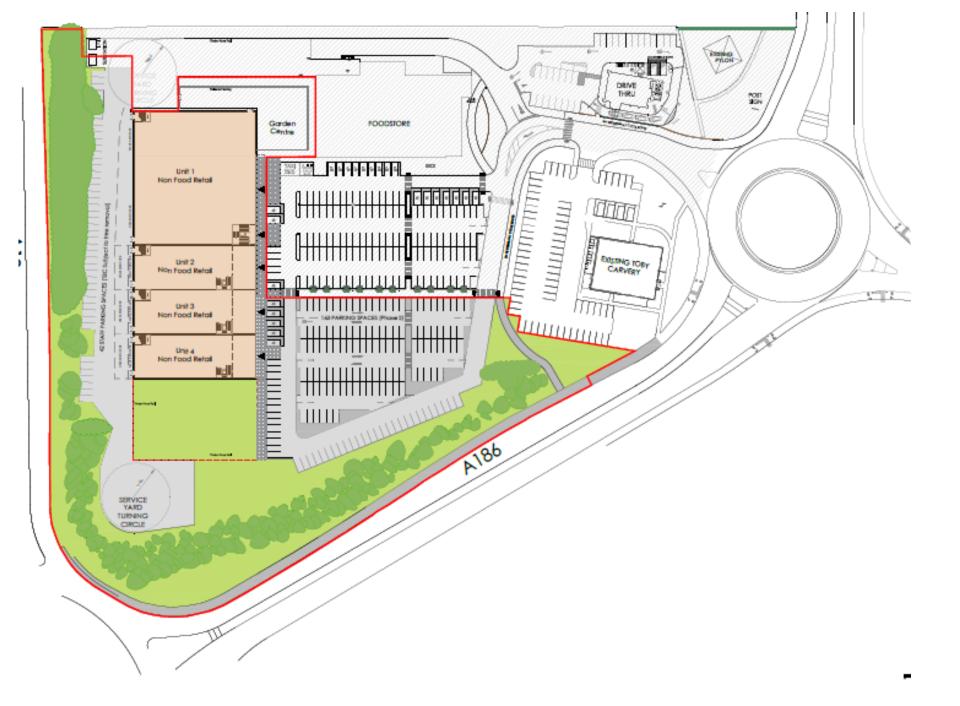

Intersect

P-79 / 10/-

- <u>Location:</u> Land North East Of Holystone Roundabout, Earsdon Road, Shiremoor
- Proposal Erection of Units for retail (Class A1) and gym (Class D2) uses, with associated parking, servicing provision and landscaping. (Resubmission)
- Applicant: Northumberland Estates
- Ward: Valley