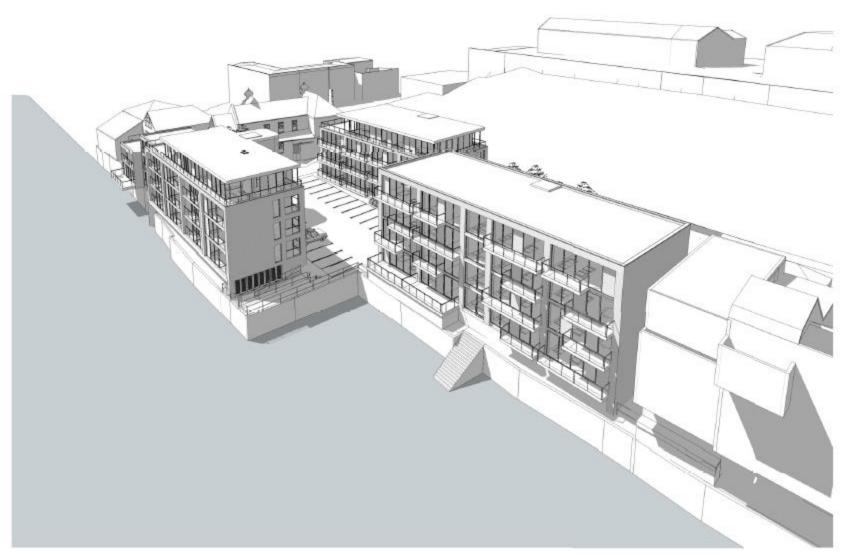

- Location: 26 37 Clive Street, North Shields
- Proposal Demolition of the former North East Rubber Company factory buildings and construction of three residential apartment blocks, comprising of 49no one and two bedroom apartments and 1no two bedroom townhouse and associated parking provision (Various amendments received 8.06.18 including reduction in the no of dwellings, reduced height of block C, omission of 4 under croft parking spaces and elevation details).
- Applicant: J C Quay Limited
- Ward: Riverside

River Tyne

Proposed & Existing Site Plan / Scale 1:200 at A1 / 1:400 at A3

South-East Elevation / Scale 1:100 at A1

North-West Elevation / Scale 1:100 at A1

South-East Elevation / Scale 1:100 at A1

North-East Elevation / Scale 1:100 at A1

North-West Elevation / Scale 1:100 at A1

South-West Elevation /Scale 1:100 at A1

Block B

South-East Elevation / Scale 1:100 at A1

North-West Elevation / Scale 1:100 at A1

North-East Elevation / Scale 1:100 at A1

South-West Elevation / Scale 1:100 at A1

Ariel View 01

Ariel View 02

- Location: Hush Lounge, 20 24 South Parade
- Whitley Bay
- Proposal Change of use and conversion of three storey buildings to provide 10no quality residential apartments with associated external alterations and rear roof extension. (Resubmission)
- Applicant: Mr & Mrs Jonas & Sheindy Kaufman & Feldman
- Ward: Whitley Bay