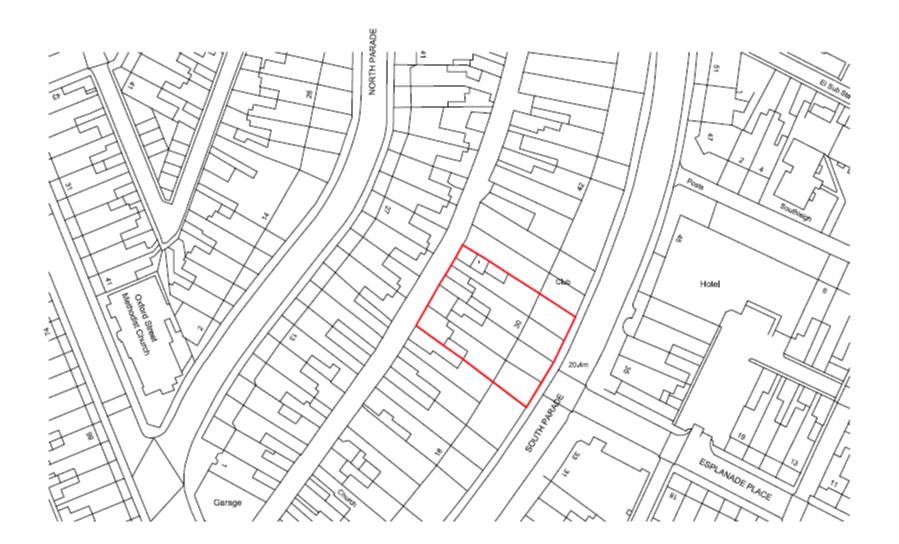

Front Elevation

Rear Elevation

- Location: 26 32 South Parade, Whitley Bay
- Proposal Change of use and conversion of three storey buildings to provide 12no quality residential apartments with associated external alterations and rear roof extension. (Resubmission)
- Applicant: Bewick Properties
- Ward: Whitley Bay