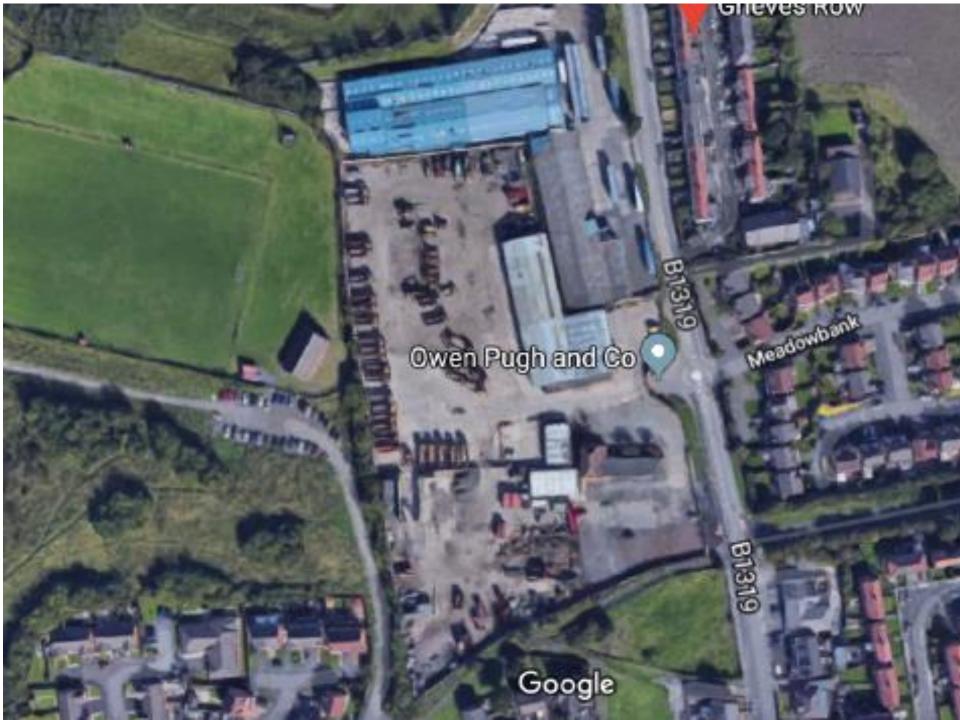

Front Elevation

Rear Elevation

- <u>Location:</u> S And B EPS Warehouse West Of 2 Grieves Row, Dudley
- Proposal Erection of two buildings connected to existing buildings with link corridors, erection of a substation and roof modification to existing building. Reorganisation of internal traffic movements to direct HGV to roundabout access
- Applicant: Mr Darren Smith
- Ward: Weetslade