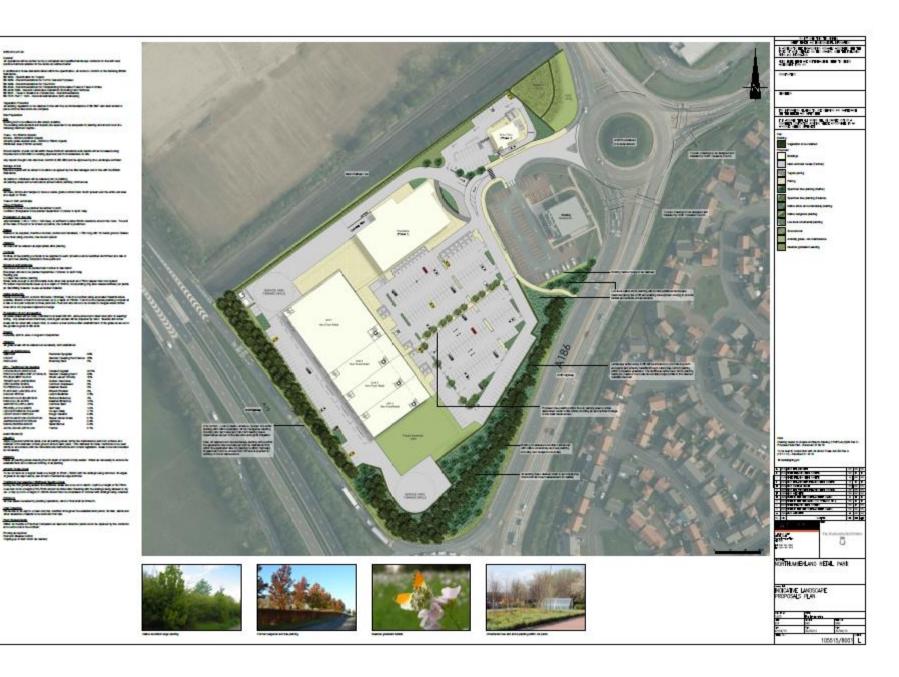

Intersect

P-79 / 10/-

- <u>Location:</u> Land North East Of Holystone Roundabout, Earsdon Road, Shiremoor
- Proposal Erection of Units for retail (Class A1) and gym (Class D2) uses, with associated parking, servicing provision and landscaping. (Resubmission)
- Applicant: Northumberland Estates
- Ward: Valley