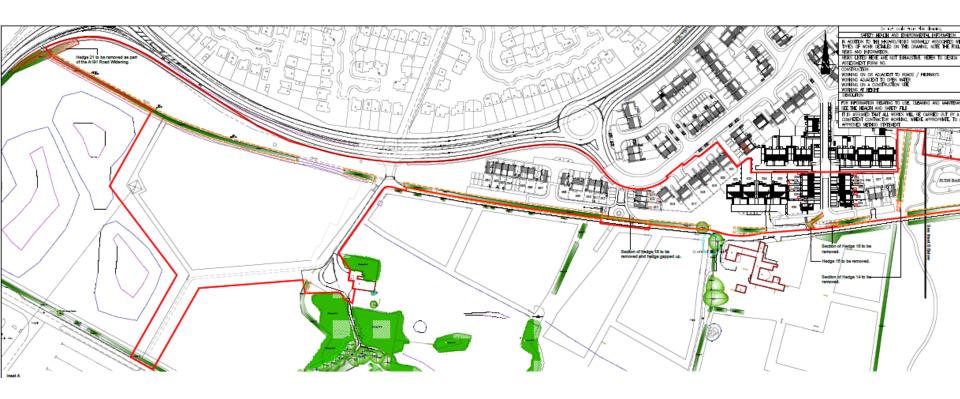

- Location: Scaffold Hill Farm, Whitley Road, Benton
- <u>Proposal</u> Outline application for up to 44 dwellings incorporating the undergrounding of overhead power cables and re-provision of allotments
- Applicant: The Northumberland Estate
- Ward: Killingworth