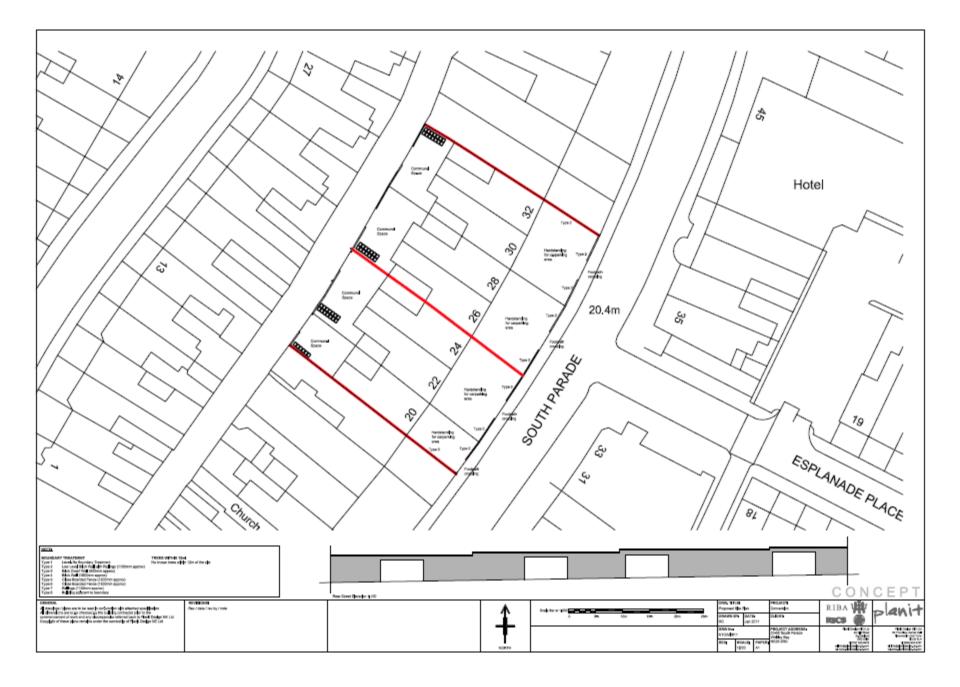

Front Elevation

Rear Elevation

- Location: 26 32 South Parade, Whitley Bay
- Proposal Change of use and conversion of three storey buildings to provide 12no quality residential apartments with associated external alterations and rear roof extension. (Resubmission)
- Applicant: Bewick Properties
- Ward: Whitley Bay