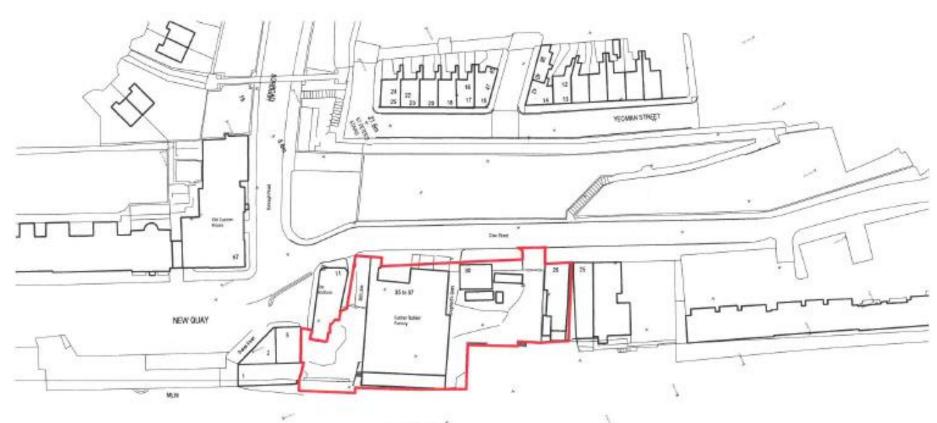

- Location: 26 37 Clive Street, North Shields
- Proposal Demolition of the former North East Rubber Company factory buildings and construction of three residential apartment blocks, comprising of 49no one and two bedroom apartments and 1no two bedroom townhouse and associated parking provision (Various amendments received 8.06.18 including reduction in the no of dwellings, reduced height of block C, omission of 4 under croft parking spaces and elevation details).
- Applicant: J C Quay Limited
- Ward: Riverside