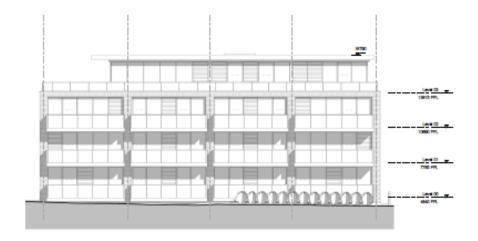

- Location: 26 37 Clive Street, North Shields
- Proposal Demolition of the former North East Rubber Company factory buildings and construction of three residential apartment blocks, comprising of 49no one and two bedroom apartments and 1no two bedroom townhouse and associated parking provision (Various amendments received 8.06.18 including reduction in the no of dwellings, reduced height of block C, omission of 4 under croft parking spaces and elevation details).
- Applicant: J C Quay Limited
- Ward: Riverside

River Tyne

Proposed & Existing Site Plan / Scale 1:200 at A1 / 1:400 at A3

South-East Elevation / Scale 1:100 at A1

North-West Elevation / Scale 1:100 at A1

South-East Elevation / Scale 1:100 at A1

North-East Elevation / Scale 1:100 at A1

North-West Elevation / Scale 1:100 at A1

South-West Elevation /Scale 1:100 at A1

Block B

South-East Elevation / Scale 1:100 at A1

North-West Elevation / Scale 1:100 at A1

North-East Elevation / Scale 1:100 at A1

South-West Elevation / Scale 1:100 at A1

Ariel View 01

Ariel View 02

- Location: Hush Lounge, 20 24 South Parade
- Whitley Bay
- Proposal Change of use and conversion of three storey buildings to provide 10no quality residential apartments with associated external alterations and rear roof extension. (Resubmission)
- Applicant: Mr & Mrs Jonas & Sheindy Kaufman & Feldman
- Ward: Whitley Bay