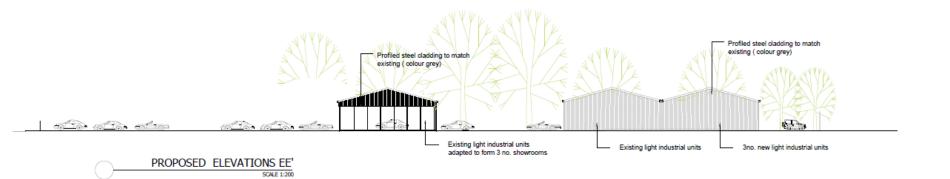

- Location: Auto Parc, Sandy Lane, North Gosforth
- Proposal Erection of two buildings connected to Reconfiguration of 3no. existing industrial units to accommodate showrooms, including extending Block G. Construction of additional unit to accommodate showroom. Demolition of existing cafe and construction of a showroom. Reconfiguration of roadways and parking lots within the site
- Applicant: Tyneside Autoparc Ltd.
- Ward: Weetslade

Profiled steel cladding to match existing ( colour grey)

Existing light industrial units —adapted to form3 no. showrooms

+ 3no. new showroom units

PROPOSED ELEVATIONS C C'

SCALE 1:200

Existing cafe demolished and replaced with new glazed showroom