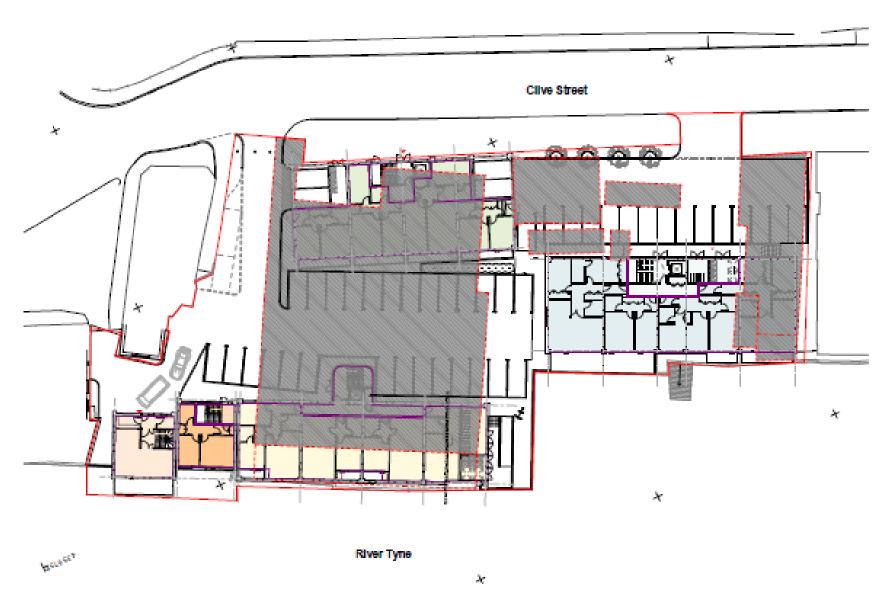

River Tyne

Proposed & Existing Site Plan / Scale 1:200 at A1 / 1:400 at A3

South-East Elevation / Scale 1:100 at A1

North-West Elevation / Scale 1:100 at A1

South-East Elevation / Scale 1:100 at A1

North-East Elevation / Scale 1:100 at A1