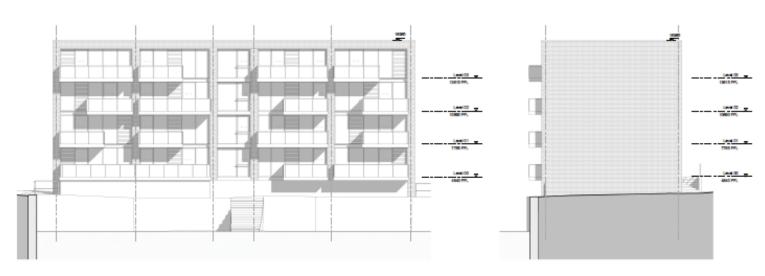

- Location: 26 37 Clive Street, North Shields
- Proposal Demolition of the former North East Rubber Company factory buildings and construction of three residential apartment blocks, comprising of 49no one and two bedroom apartments and 1no two bedroom townhouse and associated parking provision (Various amendments received 8.06.18 including reduction in the no of dwellings, reduced height of block C, omission of 4 under croft parking spaces and elevation details).
- Applicant: J C Quay Limited
- Ward: Riverside