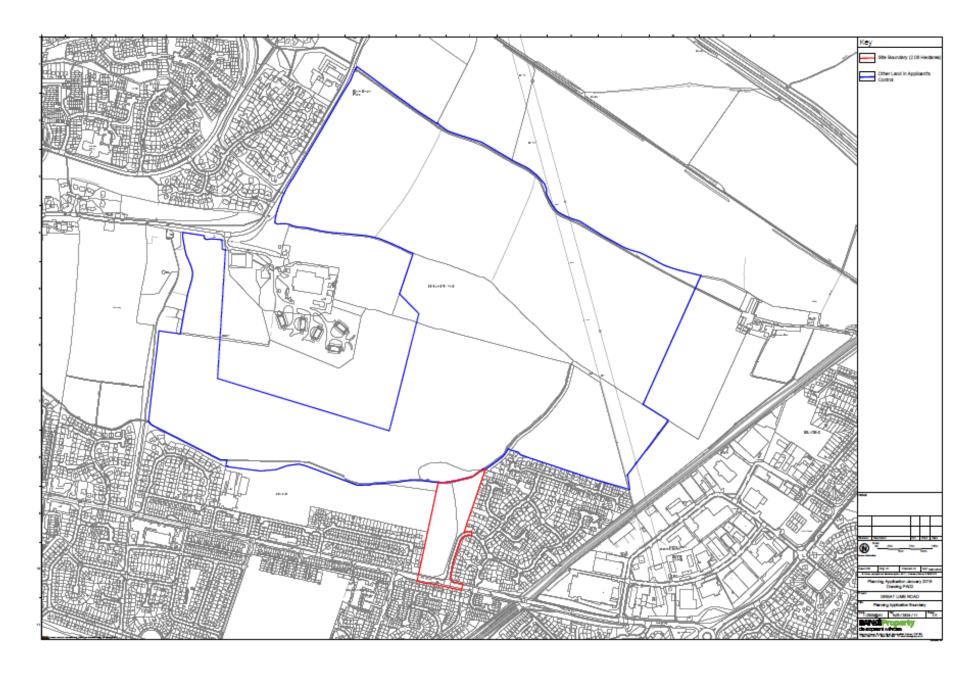

- Location: Scaffold Hill Farm, Whitley Road, Benton
- <u>Proposal</u> Outline application for up to 44 dwellings incorporating the undergrounding of overhead power cables and re-provision of allotments
- Applicant: The Northumberland Estate
- Ward: Killingworth