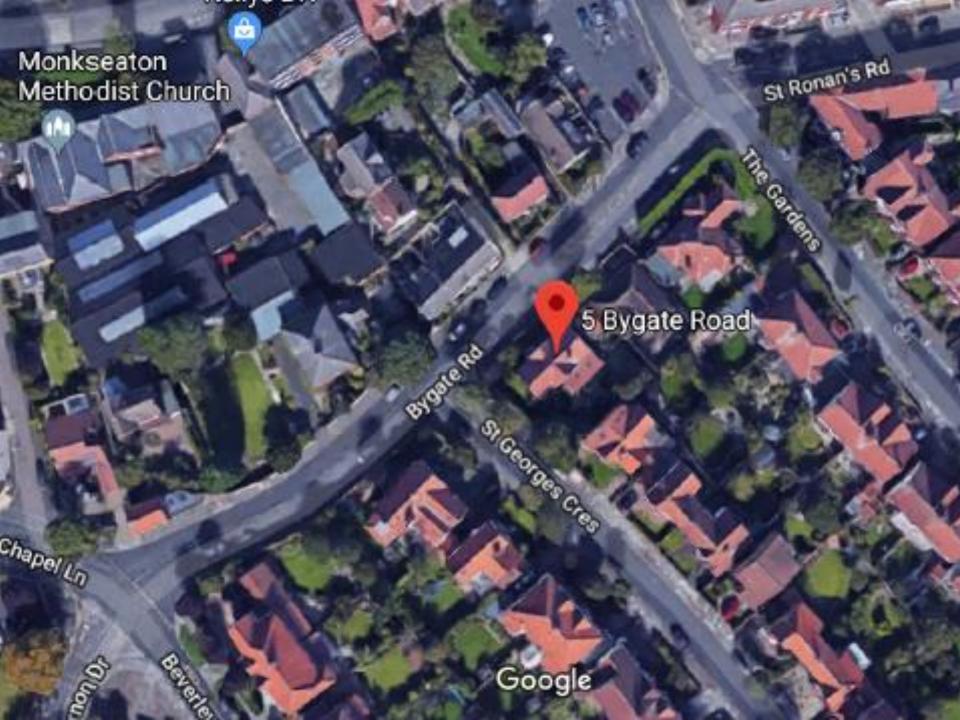

ction of a showroom. Reconfiguration of roadways and parking lots within the site
- Applicant: Tyneside Autoparc Ltd.
- Ward: Weetslade









Profiled steel cladding to match existing ( colour grey)



Existing light industrial units —adapted to form3 no. showrooms

+ 3no. new showroom units

PROPOSED ELEVATIONS C C'

SCALE 1:200

Existing cafe demolished and replaced with new glazed showroom







Intersect

P-79 / 10/-

- <u>Location:</u> Land North East Of Holystone Roundabout, Earsdon Road, Shiremoor
- Proposal Erection of Units for retail (Class A1) and gym (Class D2) uses, with associated parking, servicing provision and landscaping. (Resubmission)
- Applicant: Northumberland Estates
- Ward: Valley











 Bygate Road, Whitley Bay, Tyne and Wear Tree Preservation Order 2018