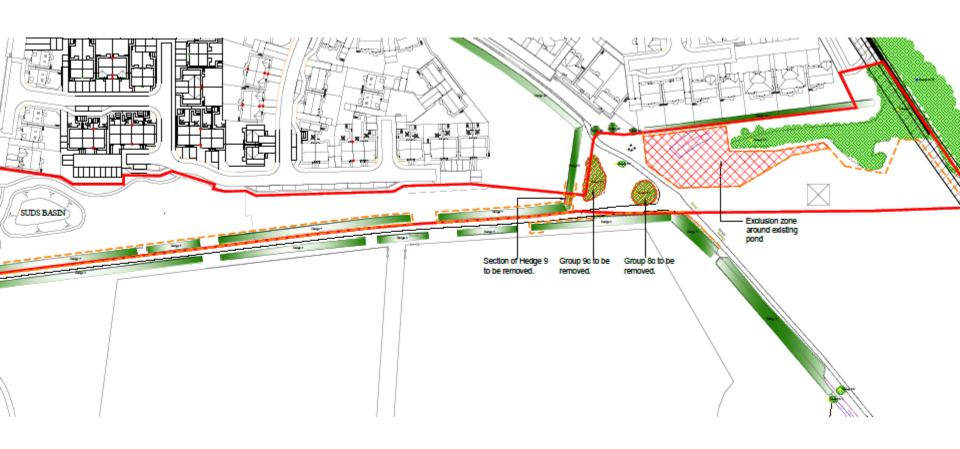

- <u>Location:</u> Amberley Playing Fields At Killingworth Playing Field, Garth Twenty One, Killingworth
- Proposal Creation of new Artificial Grass Pitch (AGP), installation of new 4.5m high ball stop fencing and entrance gates to AGP perimeter, installation of new 2.0m high and 1.2m high pitch perimeter barrier and entrance gates within AGP enclosure, installation of new 2.5m high acoustic barrier along the Southern AGP perimeter, installation of new hard standing areas, installation of new floodlight system, installation of new maintenance equipment store located within AGP enclosure, relocation of portable goals storage compound, formation of grass mounds around the football ground
- Applicant: North Tyneside Council
- Ward: Killingworth