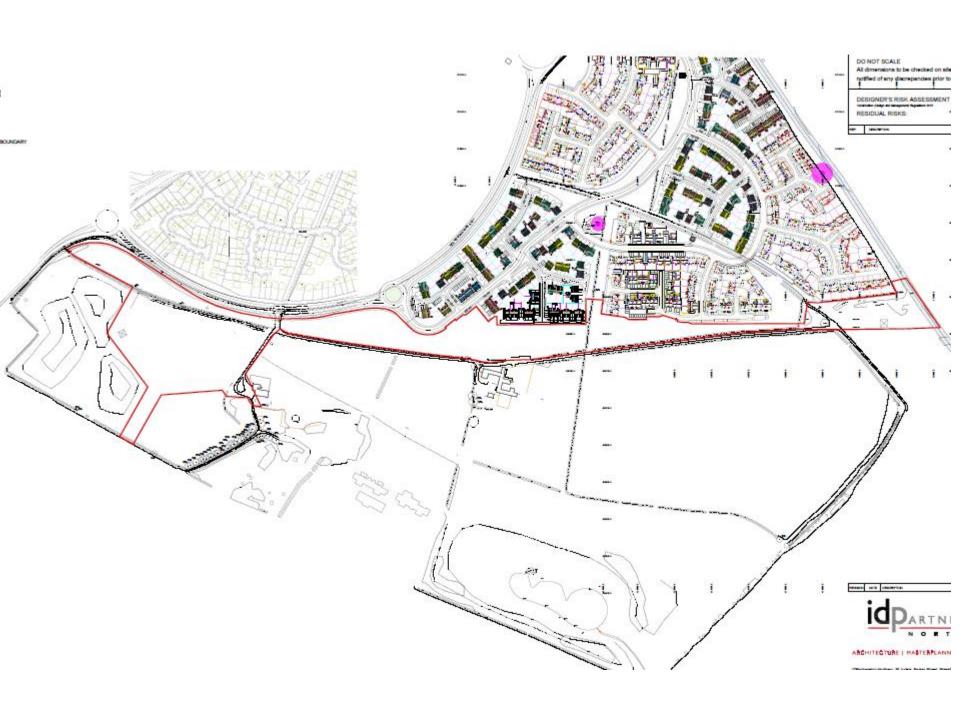

- Location: Scaffold Hill Farm, Whitley Road, Benton
- <u>Proposal</u> Outline application for up to 44 dwellings incorporating the undergrounding of overhead power cables and re-provision of allotments
- Applicant: The Northumberland Estate
- Ward: Killingworth

#### APPLICATION SITE AREA, TEMPORARY CONSTRUCTION ACCESS AND APPLICANTS OWNERSHIP BOUNDARY

erescentanes.

THE STATE OF THE PARTY OF THE PARTY OF THE PARTY.

White products to the control of the

March Street Str