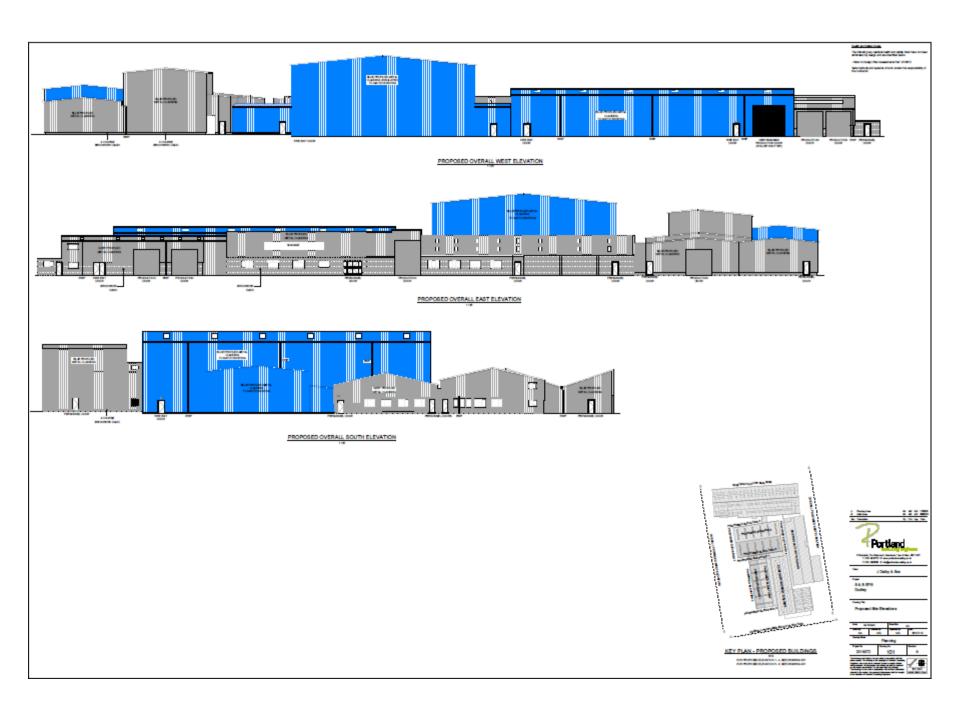

Front Elevation

Rear Elevation

- <u>Location:</u> S And B EPS Warehouse West Of 2 Grieves Row, Dudley
- Proposal Erection of two buildings connected to existing buildings with link corridors, erection of a substation and roof modification to existing building. Reorganisation of internal traffic movements to direct HGV to roundabout access
- Applicant: Mr Darren Smith
- Ward: Weetslade