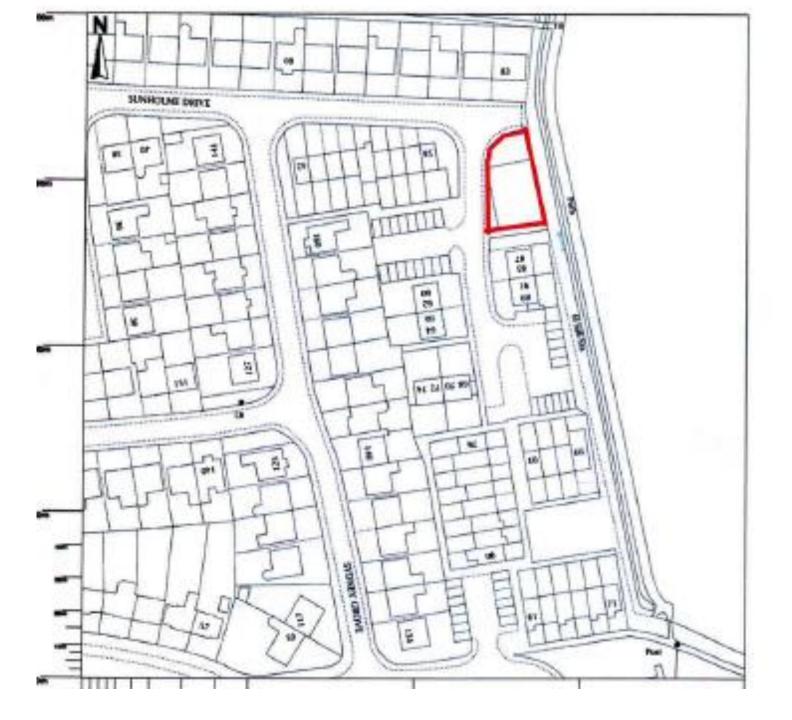

COMPANY ASSESSMENT

and the second s

LUCATION PLAN

Orderice Surery, (c) Cream Capytyle 2018. All rights responsed (common rights (0000040)

- Location: Land Adjacent To 87 Sunholme Drive, Wallsend, Tyne And Wear
- Proposal: Single detached 3 bed house with garage and onsite parking. Resubmission
- Applicant: Shenstone Properties
- Ward: Northumberland