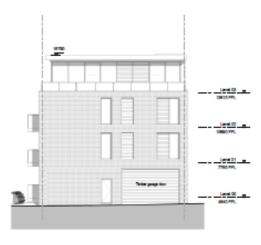

- Location: 26 37 Clive Street, North Shields
- Proposal Demolition of the former North East Rubber Company factory buildings and construction of three residential apartment blocks, comprising of 49no one and two bedroom apartments and 1no two bedroom townhouse and associated parking provision (Various amendments received 8.06.18 including reduction in the no of dwellings, reduced height of block C, omission of 4 under croft parking spaces and elevation details).
- Applicant: J C Quay Limited
- Ward: Riverside

River Tyne

Proposed & Existing Site Plan / Scale 1:200 at A1 / 1:400 at A3

South-East Elevation / Scale 1:100 at A1

North-West Elevation / Scale 1:100 at A1

South-East Elevation / Scale 1:100 at A1

North-East Elevation / Scale 1:100 at A1

North-West Elevation / Scale 1:100 at A1

South-West Elevation /Scale 1:100 at A1

Block B

South-East Elevation / Scale 1:100 at A1

North-West Elevation / Scale 1:100 at A1

North-East Elevation / Scale 1:100 at A1

South-West Elevation / Scale 1:100 at A1

Ariel View 01

Ariel View 02

- Location: Hush Lounge, 20 24 South Parade
- Whitley Bay
- Proposal Change of use and conversion of three storey buildings to provide 10no quality residential apartments with associated external alterations and rear roof extension. (Resubmission)
- Applicant: Mr & Mrs Jonas & Sheindy Kaufman & Feldman
- Ward: Whitley Bay