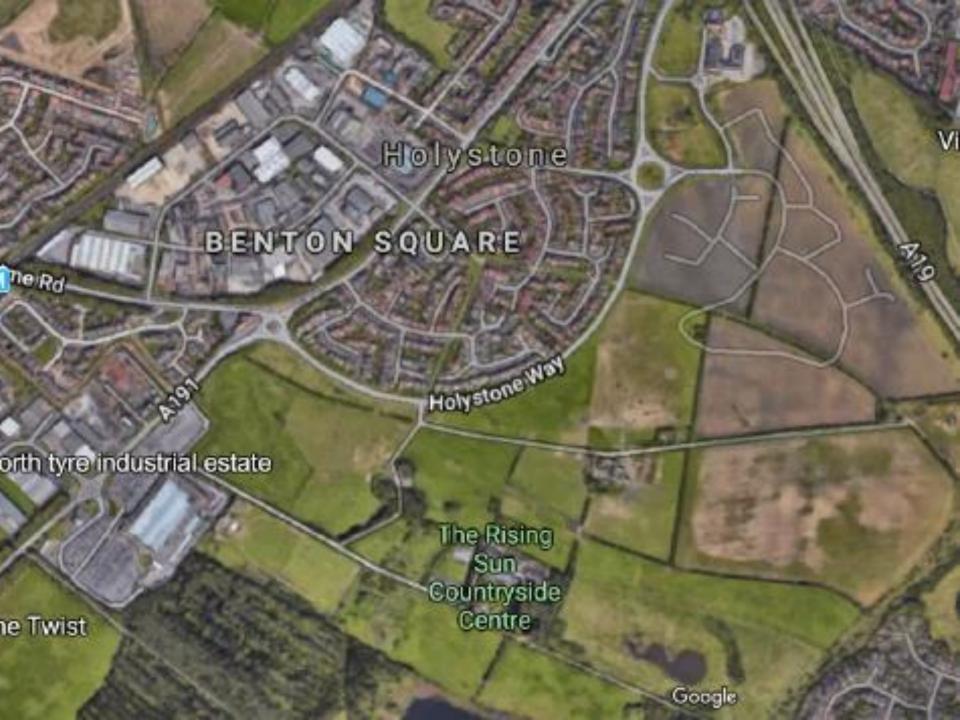

Intersect

P-79 / 10/-

- <u>Location:</u> Land North East Of Holystone Roundabout, Earsdon Road, Shiremoor
- Proposal Erection of Units for retail (Class A1) and gym (Class D2) uses, with associated parking, servicing provision and landscaping. (Resubmission)
- Applicant: Northumberland Estates
- Ward: Valley