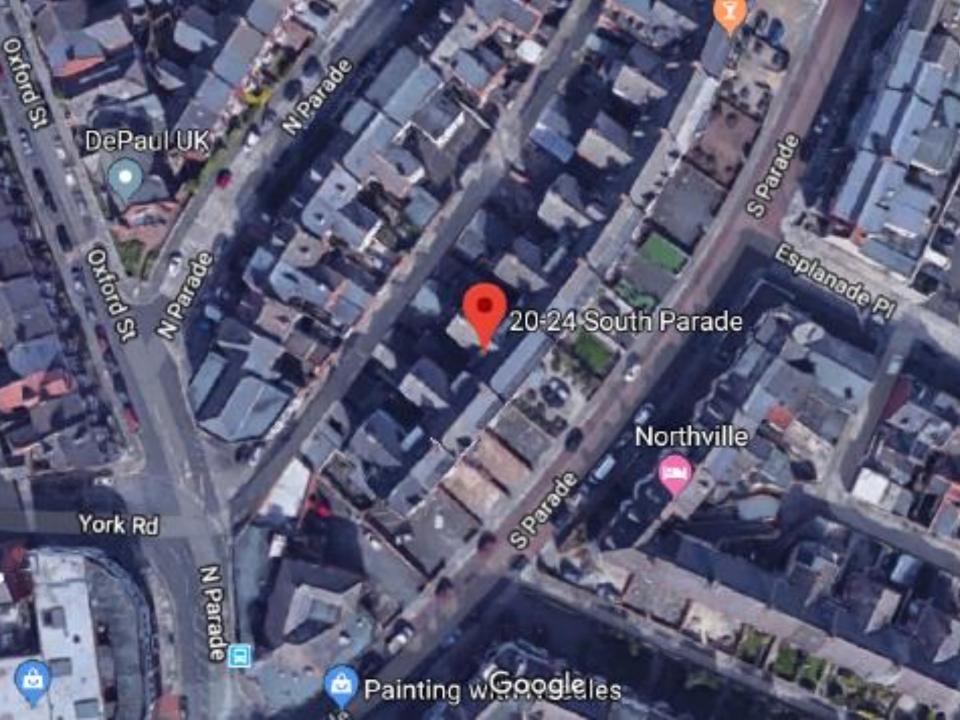

South-West Elevation / Scale 1:100 at A1

Ariel View 01

Ariel View 02

- Location: Hush Lounge, 20 24 South Parade
- Whitley Bay
- Proposal Change of use and conversion of three storey buildings to provide 10no quality residential apartments with associated external alterations and rear roof extension. (Resubmission)
- Applicant: Mr & Mrs Jonas & Sheindy Kaufman & Feldman
- Ward: Whitley Bay