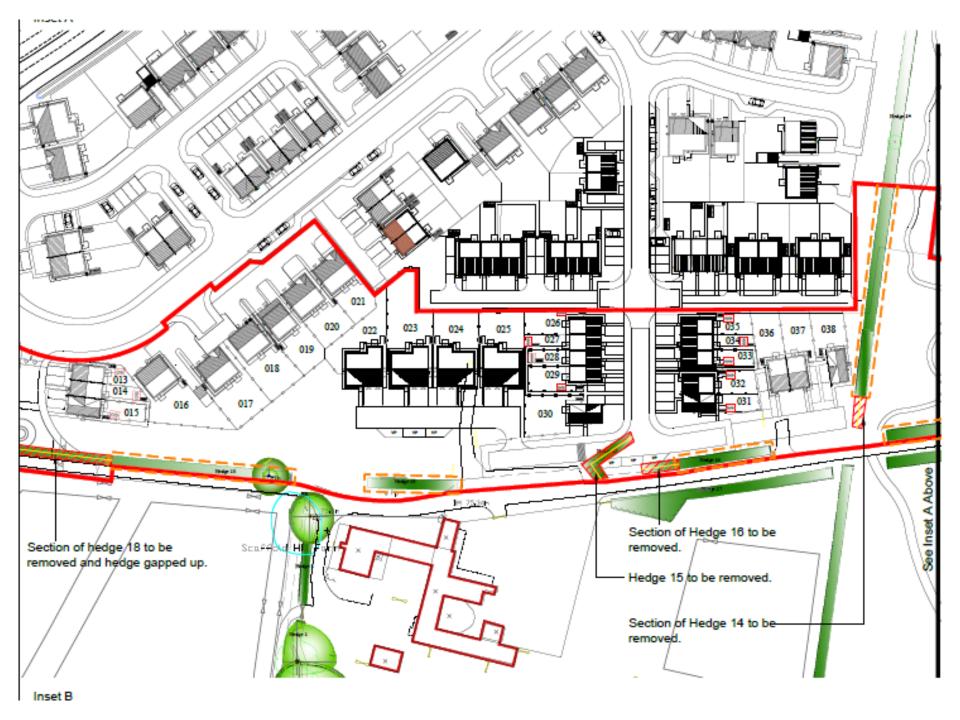

- Location: Scaffold Hill Farm, Whitley Road, Benton
- <u>Proposal</u> Outline application for up to 44 dwellings incorporating the undergrounding of overhead power cables and re-provision of allotments
- Applicant: The Northumberland Estate
- Ward: Killingworth