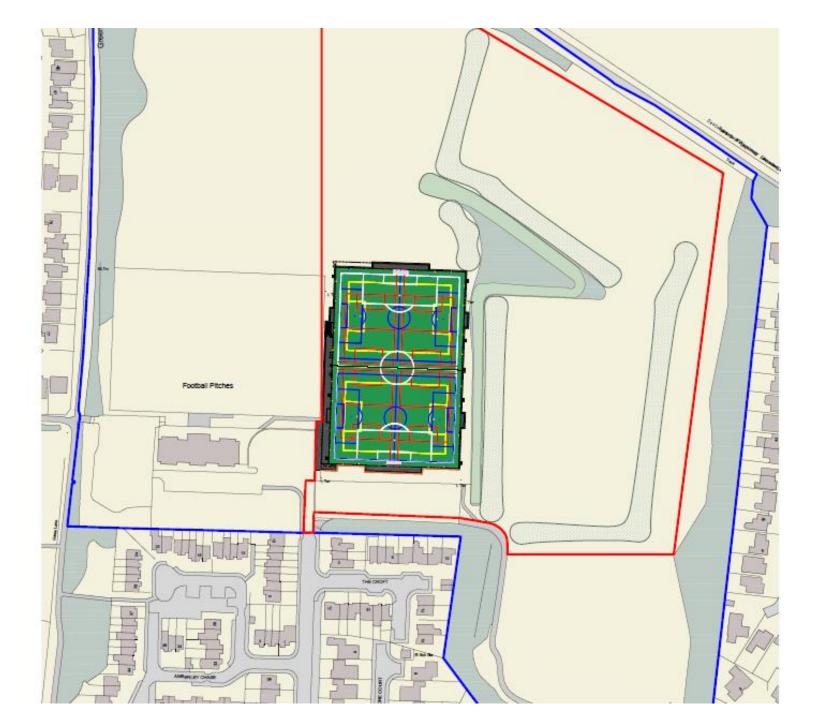

- <u>Location:</u> Amberley Playing Fields At Killingworth Playing Field, Garth Twenty One, Killingworth
- Proposal Creation of new Artificial Grass Pitch (AGP), installation of new 4.5m high ball stop fencing and entrance gates to AGP perimeter, installation of new 2.0m high and 1.2m high pitch perimeter barrier and entrance gates within AGP enclosure, installation of new 2.5m high acoustic barrier along the Southern AGP perimeter, installation of new hard standing areas, installation of new floodlight system, installation of new maintenance equipment store located within AGP enclosure, relocation of portable goals storage compound, formation of grass mounds around the football ground
- Applicant: North Tyneside Council
- Ward: Killingworth