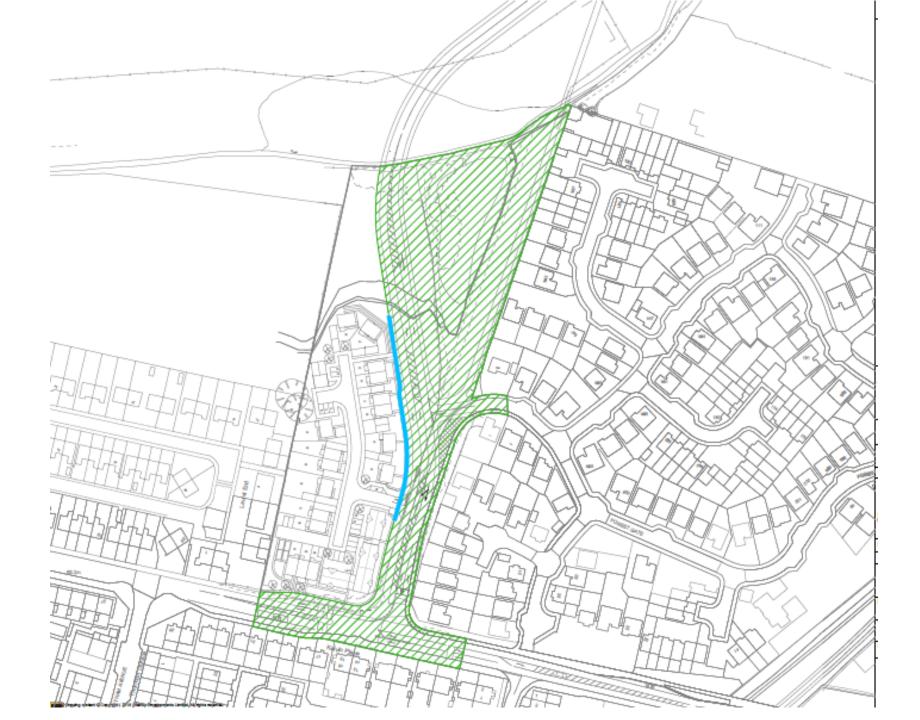

- Location: Land East Of 9 Laurel End,
- Forest Hall
- Proposal Outline application for the residential development of 25 dwellings with associated roads, parking, landscaping, drainage and open space (with all matters reserved)
- Applicant: Banks Property Ltd
- Ward: Killingworth