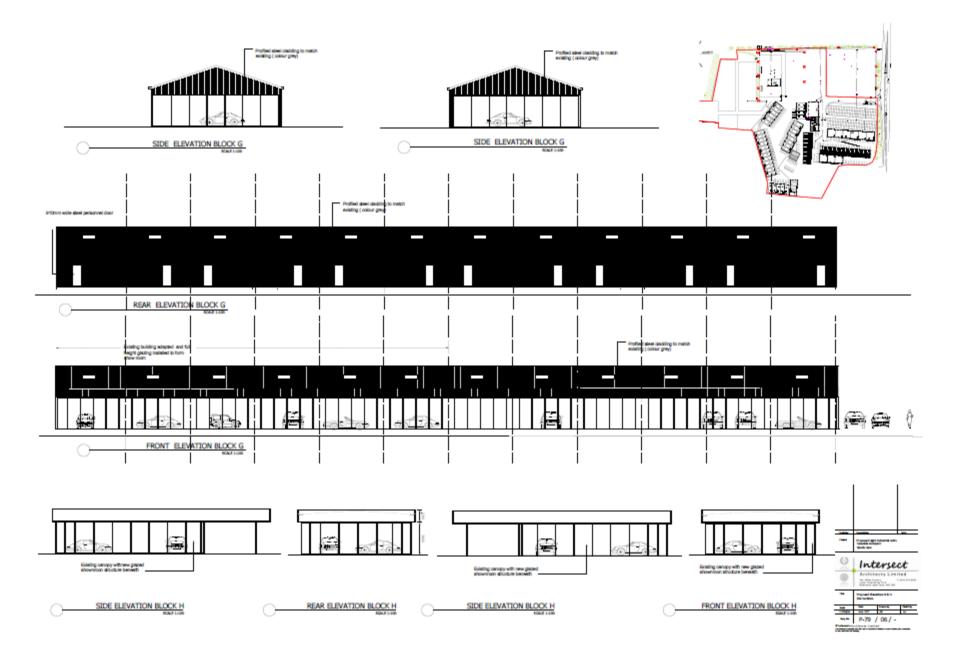

- Location: Auto Parc, Sandy Lane, North Gosforth
- Proposal Erection of two buildings connected to Reconfiguration of 3no. existing industrial units to accommodate showrooms, including extending Block G. Construction of additional unit to accommodate showroom. Demolition of existing cafe and construction of a showroom. Reconfiguration of roadways and parking lots within the site
- Applicant: Tyneside Autoparc Ltd.
- Ward: Weetslade