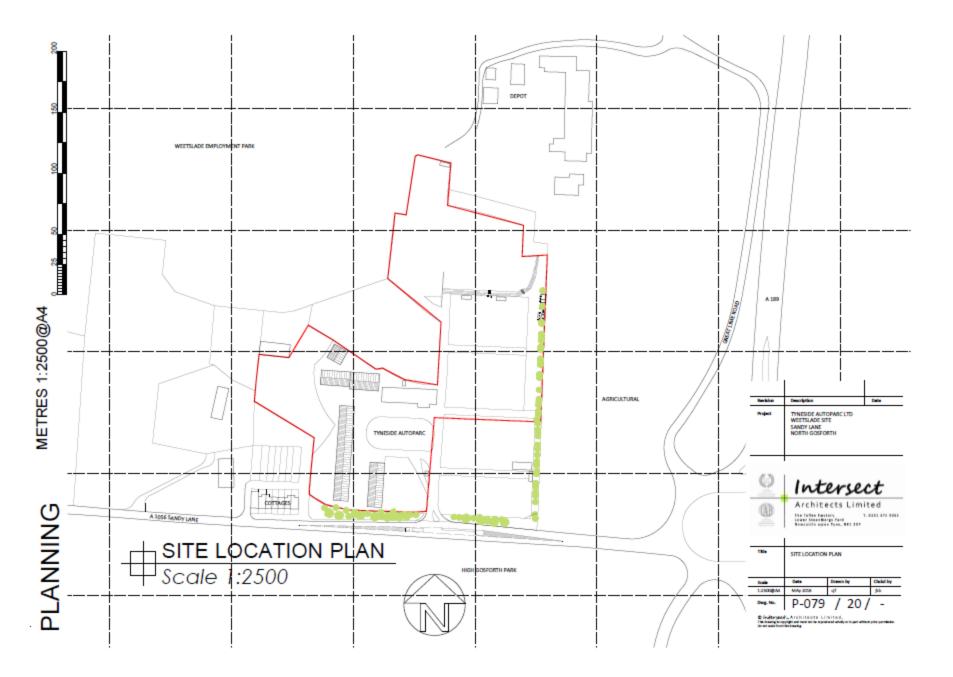

- Location: Auto Parc, Sandy Lane, North Gosforth
- Proposal Erection of two buildings connected to Reconfiguration of 3no. existing industrial units to accommodate showrooms, including extending Block G. Construction of additional unit to accommodate showroom. Demolition of existing cafe and construction of a showroom. Reconfiguration of roadways and parking lots within the site
- Applicant: Tyneside Autoparc Ltd.
- Ward: Weetslade