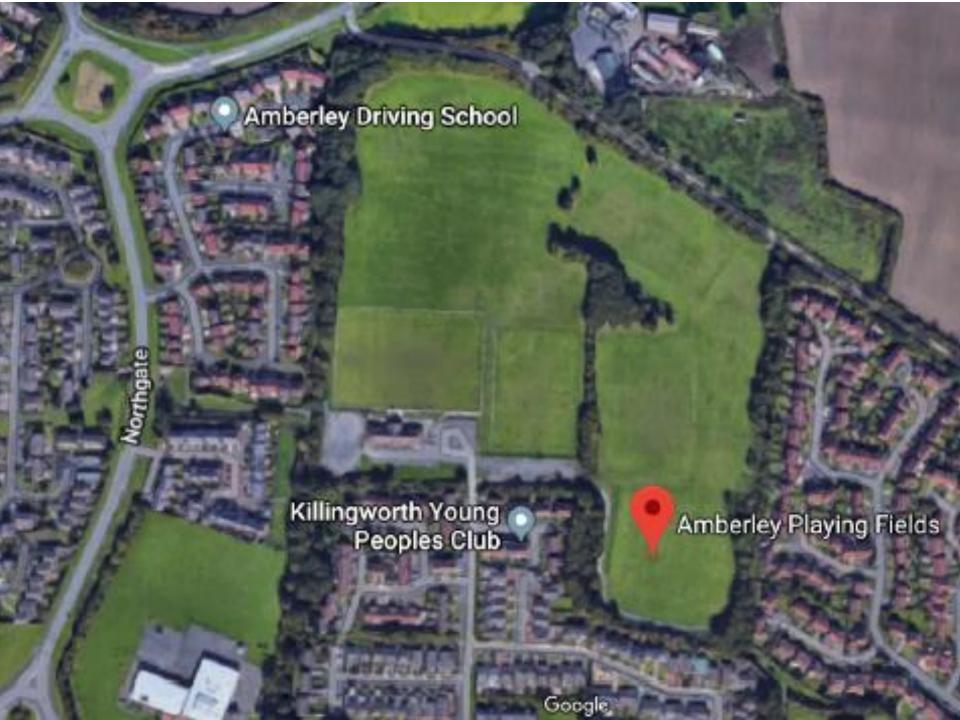

- <u>Location:</u> Amberley Playing Fields At Killingworth Playing Field, Garth Twenty One, Killingworth
- Proposal Creation of new Artificial Grass Pitch (AGP), installation of new 4.5m high ball stop fencing and entrance gates to AGP perimeter, installation of new 2.0m high and 1.2m high pitch perimeter barrier and entrance gates within AGP enclosure, installation of new 2.5m high acoustic barrier along the Southern AGP perimeter, installation of new hard standing areas, installation of new floodlight system, installation of new maintenance equipment store located within AGP enclosure, relocation of portable goals storage compound, formation of grass mounds around the football ground
- Applicant: North Tyneside Council
- Ward: Killingworth