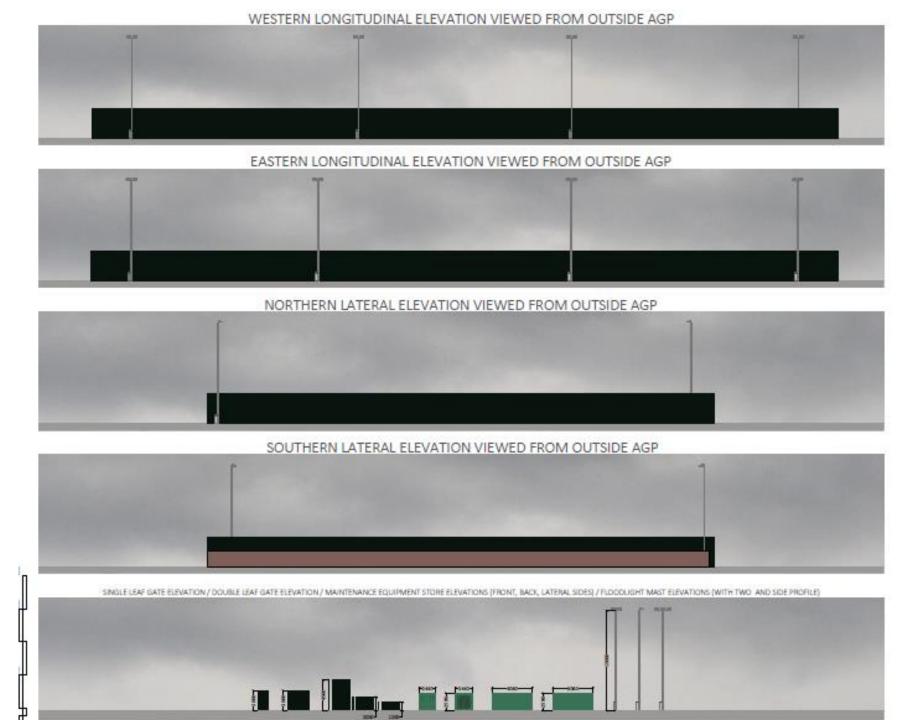

- <u>Location:</u> Amberley Playing Fields At Killingworth Playing Field, Garth Twenty One, Killingworth
- Proposal Creation of new Artificial Grass Pitch (AGP), installation of new 4.5m high ball stop fencing and entrance gates to AGP perimeter, installation of new 2.0m high and 1.2m high pitch perimeter barrier and entrance gates within AGP enclosure, installation of new 2.5m high acoustic barrier along the Southern AGP perimeter, installation of new hard standing areas, installation of new floodlight system, installation of new maintenance equipment store located within AGP enclosure, relocation of portable goals storage compound, formation of grass mounds around the football ground
- Applicant: North Tyneside Council
- Ward: Killingworth