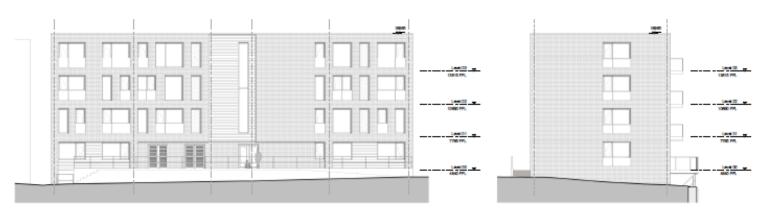

- Location: 26 37 Clive Street, North Shields
- Proposal Demolition of the former North East Rubber Company factory buildings and construction of three residential apartment blocks, comprising of 49no one and two bedroom apartments and 1no two bedroom townhouse and associated parking provision (Various amendments received 8.06.18 including reduction in the no of dwellings, reduced height of block C, omission of 4 under croft parking spaces and elevation details).
- Applicant: J C Quay Limited
- Ward: Riverside