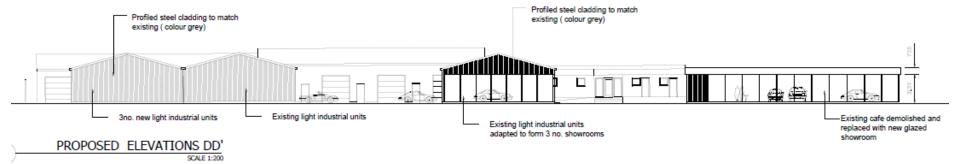

- Location: Auto Parc, Sandy Lane, North Gosforth
- Proposal Erection of two buildings connected to Reconfiguration of 3no. existing industrial units to accommodate showrooms, including extending Block G. Construction of additional unit to accommodate showroom. Demolition of existing cafe and construction of a showroom. Reconfiguration of roadways and parking lots within the site
- Applicant: Tyneside Autoparc Ltd.
- Ward: Weetslade

Profiled steel cladding to match existing ( colour grey)

Existing light industrial units —adapted to form3 no. showrooms

+ 3no. new showroom units

PROPOSED ELEVATIONS C C'

SCALE 1:200

Existing cafe demolished and replaced with new glazed showroom