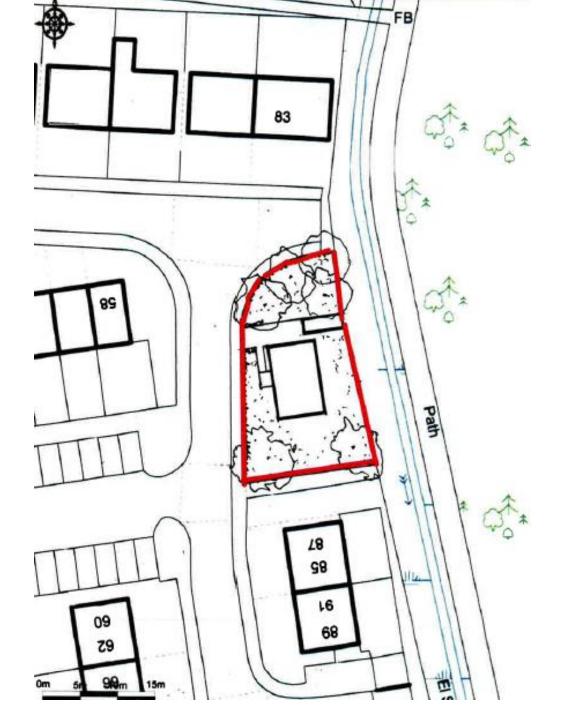

COMPANY ASSESSMENT

and the second s

LUCATION PLAN

Orderice Surery, (c) Cream Capytyle 2018. All rights responsed (common rights (0000040)

- Location: Land Adjacent To 87 Sunholme Drive, Wallsend, Tyne And Wear
- Proposal: Single detached 3 bed house with garage and onsite parking. Resubmission
- Applicant: Shenstone Properties
- Ward: Northumberland