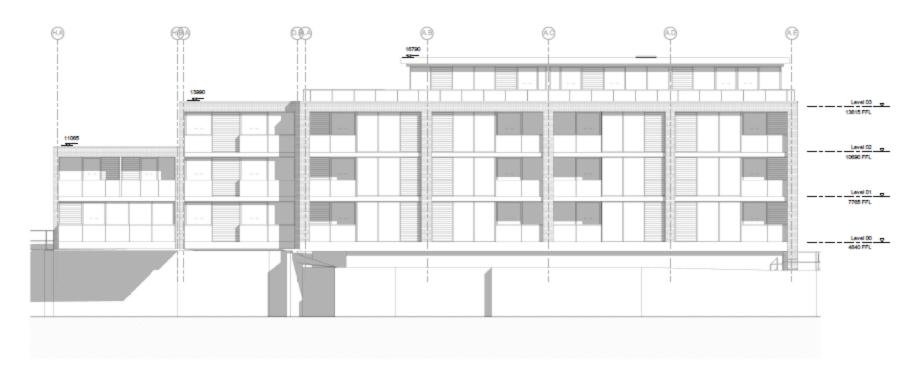

- Location: 26 37 Clive Street, North Shields
- Proposal Demolition of the former North East Rubber Company factory buildings and construction of three residential apartment blocks, comprising of 49no one and two bedroom apartments and 1no two bedroom townhouse and associated parking provision (Various amendments received 8.06.18 including reduction in the no of dwellings, reduced height of block C, omission of 4 under croft parking spaces and elevation details).
- Applicant: J C Quay Limited
- Ward: Riverside