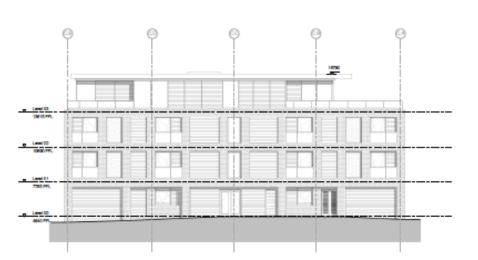

Front Elevation

Rear Elevation

- Location: 26 32 South Parade, Whitley Bay
- Proposal Change of use and conversion of three storey buildings to provide 12no quality residential apartments with associated external alterations and rear roof extension. (Resubmission)
- Applicant: Bewick Properties
- Ward: Whitley Bay

Front Elevation

Rear Elevation

- <u>Location:</u> S And B EPS Warehouse West Of 2 Grieves Row, Dudley
- Proposal Erection of two buildings connected to existing buildings with link corridors, erection of a substation and roof modification to existing building. Reorganisation of internal traffic movements to direct HGV to roundabout access
- Applicant: Mr Darren Smith
- Ward: Weetslade