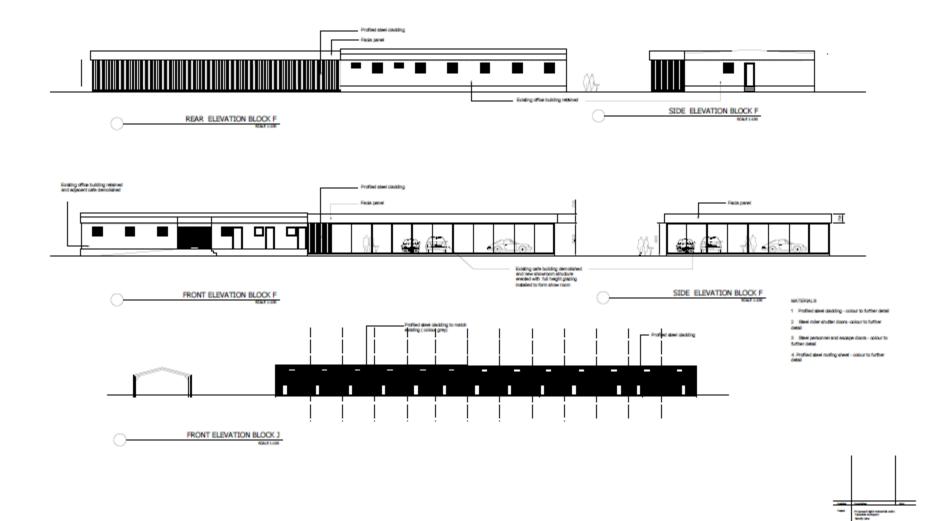

- Location: Auto Parc, Sandy Lane, North Gosforth
- Proposal Erection of two buildings connected to Reconfiguration of 3no. existing industrial units to accommodate showrooms, including extending Block G. Construction of additional unit to accommodate showroom. Demolition of existing cafe and construction of a showroom. Reconfiguration of roadways and parking lots within the site
- Applicant: Tyneside Autoparc Ltd.
- Ward: Weetslade