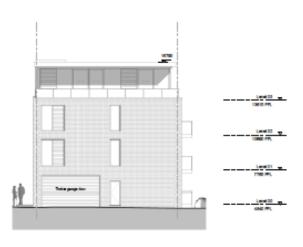

- Location: 26 37 Clive Street, North Shields
- Proposal Demolition of the former North East Rubber Company factory buildings and construction of three residential apartment blocks, comprising of 49no one and two bedroom apartments and 1no two bedroom townhouse and associated parking provision (Various amendments received 8.06.18 including reduction in the no of dwellings, reduced height of block C, omission of 4 under croft parking spaces and elevation details).
- Applicant: J C Quay Limited
- Ward: Riverside

River Tyne

Proposed & Existing Site Plan / Scale 1:200 at A1 / 1:400 at A3

South-East Elevation / Scale 1:100 at A1

North-West Elevation / Scale 1:100 at A1

South-East Elevation / Scale 1:100 at A1

North-East Elevation / Scale 1:100 at A1

North-West Elevation / Scale 1:100 at A1

South-West Elevation /Scale 1:100 at A1

Block B

South-East Elevation / Scale 1:100 at A1

North-West Elevation / Scale 1:100 at A1

North-East Elevation / Scale 1:100 at A1

South-West Elevation / Scale 1:100 at A1

Ariel View 01

Ariel View 02

- Location: Hush Lounge, 20 24 South Parade
- Whitley Bay
- Proposal Change of use and conversion of three storey buildings to provide 10no quality residential apartments with associated external alterations and rear roof extension. (Resubmission)
- Applicant: Mr & Mrs Jonas & Sheindy Kaufman & Feldman
- Ward: Whitley Bay