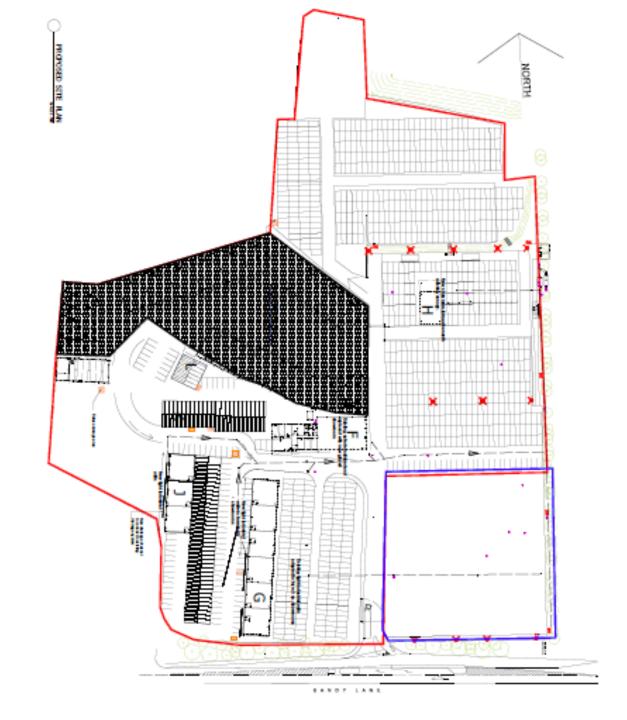

- Location: Auto Parc, Sandy Lane, North Gosforth
- Proposal Erection of two buildings connected to Reconfiguration of 3no. existing industrial units to accommodate showrooms, including extending Block G. Construction of additional unit to accommodate showroom. Demolition of existing cafe and construction of a showroom. Reconfiguration of roadways and parking lots within the site
- Applicant: Tyneside Autoparc Ltd.
- Ward: Weetslade