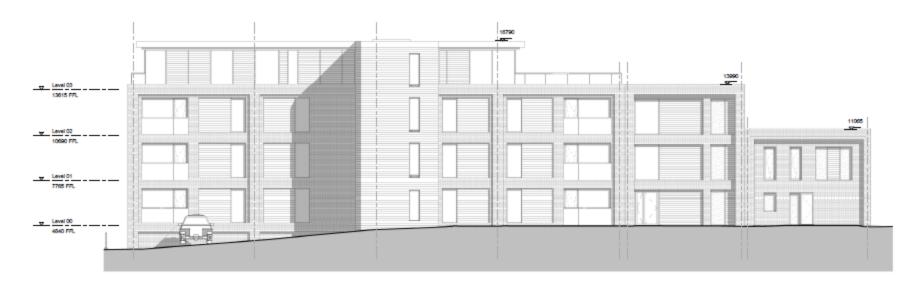

- Location: 26 37 Clive Street, North Shields
- Proposal Demolition of the former North East Rubber Company factory buildings and construction of three residential apartment blocks, comprising of 49no one and two bedroom apartments and 1no two bedroom townhouse and associated parking provision (Various amendments received 8.06.18 including reduction in the no of dwellings, reduced height of block C, omission of 4 under croft parking spaces and elevation details).
- Applicant: J C Quay Limited
- Ward: Riverside