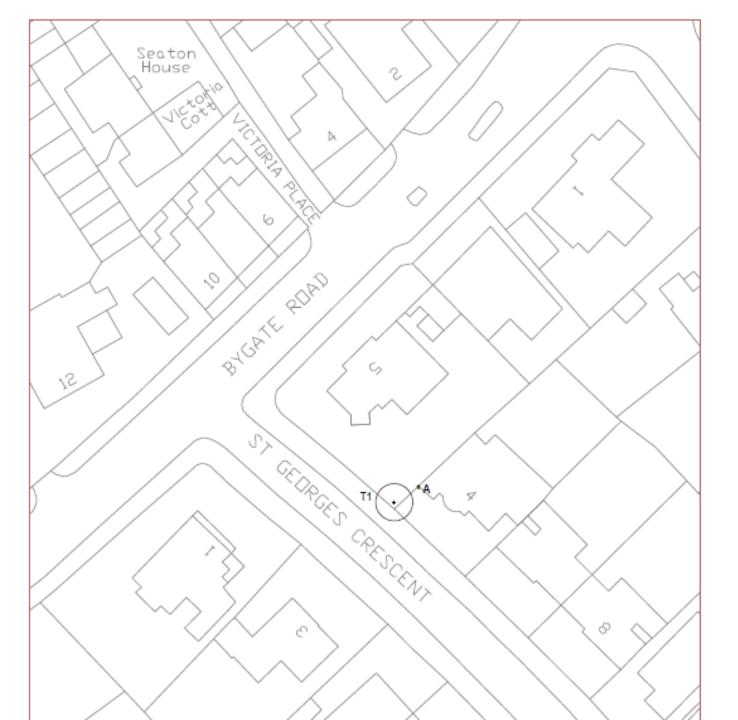

ion of a showroom. Reconfiguration of roadways and parking lots within the site
- Applicant: Tyneside Autoparc Ltd.
- Ward: Weetslade









Profiled steel cladding to match existing ( colour grey)



Existing light industrial units —adapted to form3 no. showrooms

+ 3no. new showroom units

PROPOSED ELEVATIONS C C'

SCALE 1:200

Existing cafe demolished and replaced with new glazed showroom







Intersect

P-79 / 10/-

- <u>Location:</u> Land North East Of Holystone Roundabout, Earsdon Road, Shiremoor
- Proposal Erection of Units for retail (Class A1) and gym (Class D2) uses, with associated parking, servicing provision and landscaping. (Resubmission)
- Applicant: Northumberland Estates
- Ward: Valley











 Bygate Road, Whitley Bay, Tyne and Wear Tree Preservation Order 2018