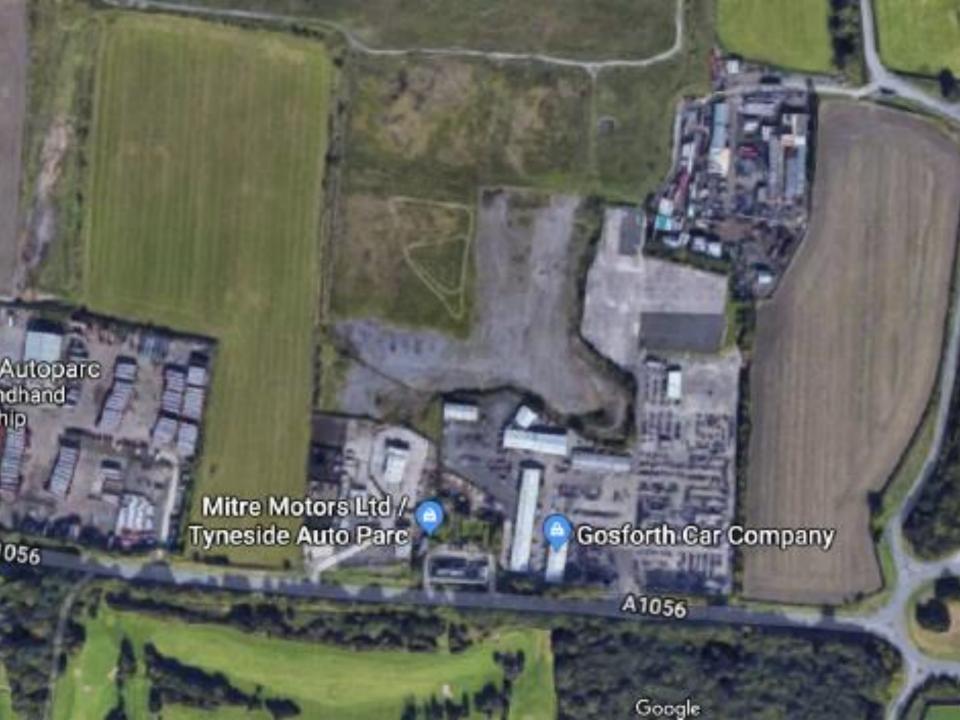

- Location: Auto Parc, Sandy Lane, North Gosforth
- Proposal Erection of two buildings connected to Reconfiguration of 3no. existing industrial units to accommodate showrooms, including extending Block G. Construction of additional unit to accommodate showroom. Demolition of existing cafe and construction of a showroom. Reconfiguration of roadways and parking lots within the site
- Applicant: Tyneside Autoparc Ltd.
- Ward: Weetslade