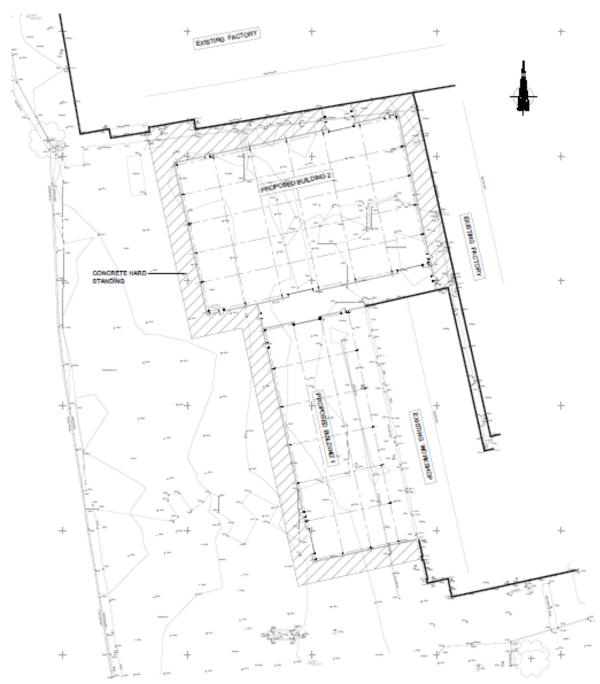

Front Elevation

Rear Elevation

- <u>Location:</u> S And B EPS Warehouse West Of 2 Grieves Row, Dudley
- Proposal Erection of two buildings connected to existing buildings with link corridors, erection of a substation and roof modification to existing building. Reorganisation of internal traffic movements to direct HGV to roundabout access
- Applicant: Mr Darren Smith
- Ward: Weetslade