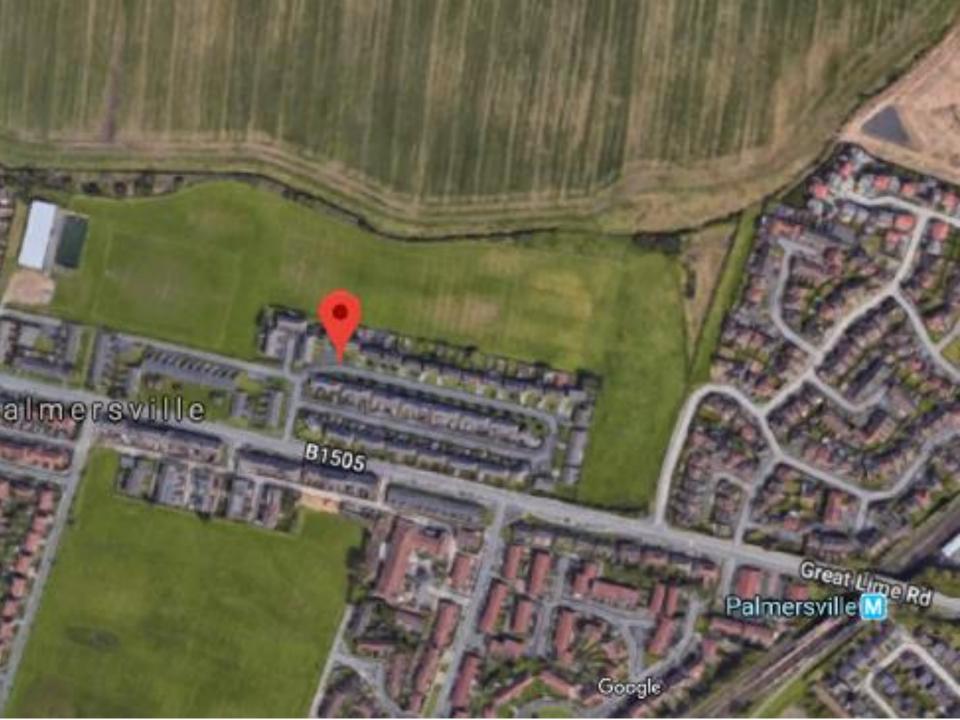

- Location: Land East Of 9 Laurel End,
- Forest Hall
- Proposal Outline application for the residential development of 25 dwellings with associated roads, parking, landscaping, drainage and open space (with all matters reserved)
- Applicant: Banks Property Ltd
- Ward: Killingworth