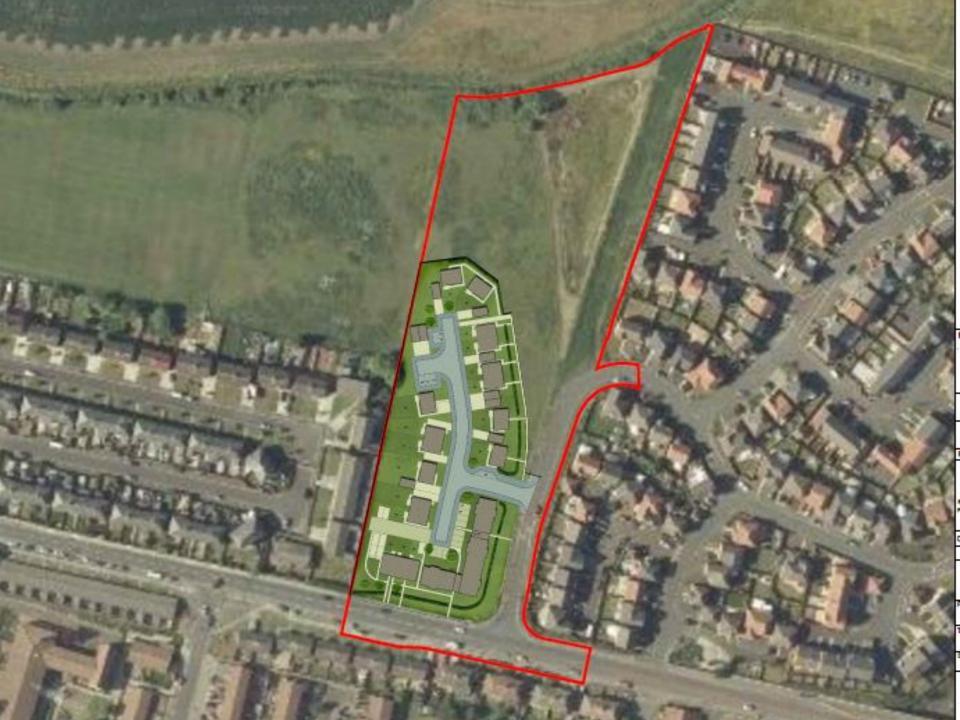

- Location: Land East Of 9 Laurel End,
- Forest Hall
- Proposal Outline application for the residential development of 25 dwellings with associated roads, parking, landscaping, drainage and open space (with all matters reserved)
- Applicant: Banks Property Ltd
- Ward: Killingworth