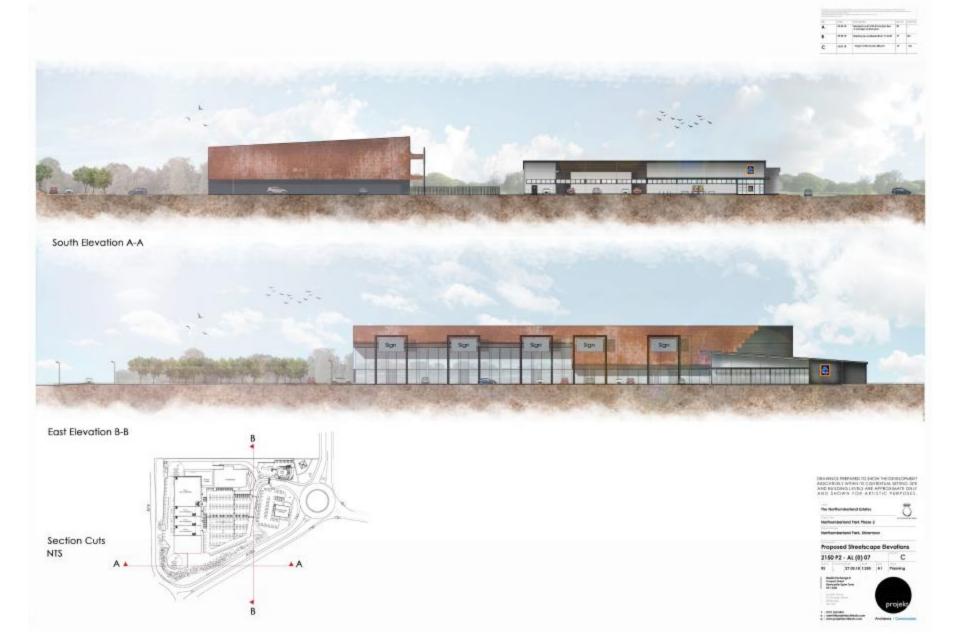

Intersect

P-79 / 10/-

- <u>Location:</u> Land North East Of Holystone Roundabout, Earsdon Road, Shiremoor
- Proposal Erection of Units for retail (Class A1) and gym (Class D2) uses, with associated parking, servicing provision and landscaping. (Resubmission)
- Applicant: Northumberland Estates
- Ward: Valley