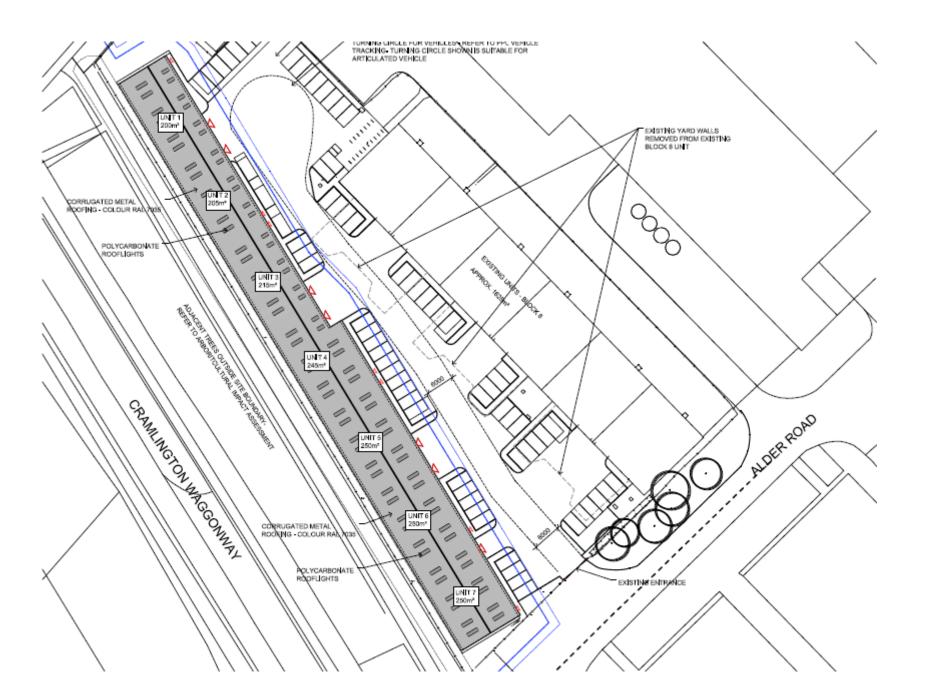

## Item 2

- Location: Land West Of Units 8D To 8F
- Alder Road, West Chirton Industrial Estate
- Proposal 7no. new industrial units on a grassed area and hardstanding adjacent to existing industrial units (Block 8). Additional areas of hardstanding and car parking facilities.
- Applicant: Helio Pact Ltd.
- Ward: Collingwood