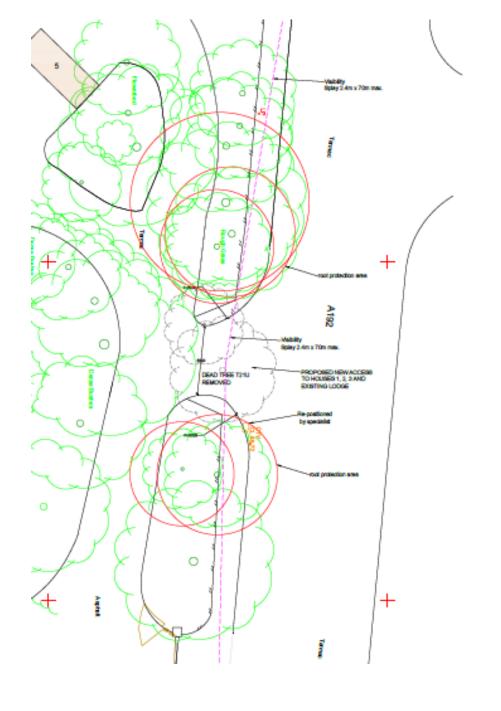

## Item 1

- Location: Preston Towers
- Proposal: Change of use of existing Preston
  Towers from Nursing home (C2) into 4no 3
  bedroom houses and 6no 2 bedroom
  apartments, together with parking and new
  access from Preston Road. Installation of timber
  windows.
- Applicant: Preston Towers Limited
- Ward: Preston