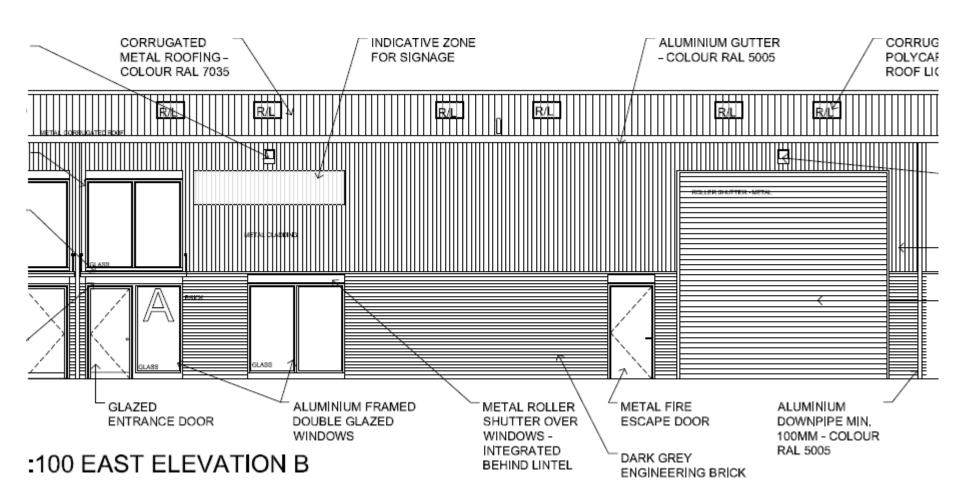

## Item 2

- Location: Land West Of Units 8D To 8F
- Alder Road, West Chirton Industrial Estate
- Proposal 7no. new industrial units on a grassed area and hardstanding adjacent to existing industrial units (Block 8). Additional areas of hardstanding and car parking facilities.
- Applicant: Helio Pact Ltd.
- Ward: Collingwood