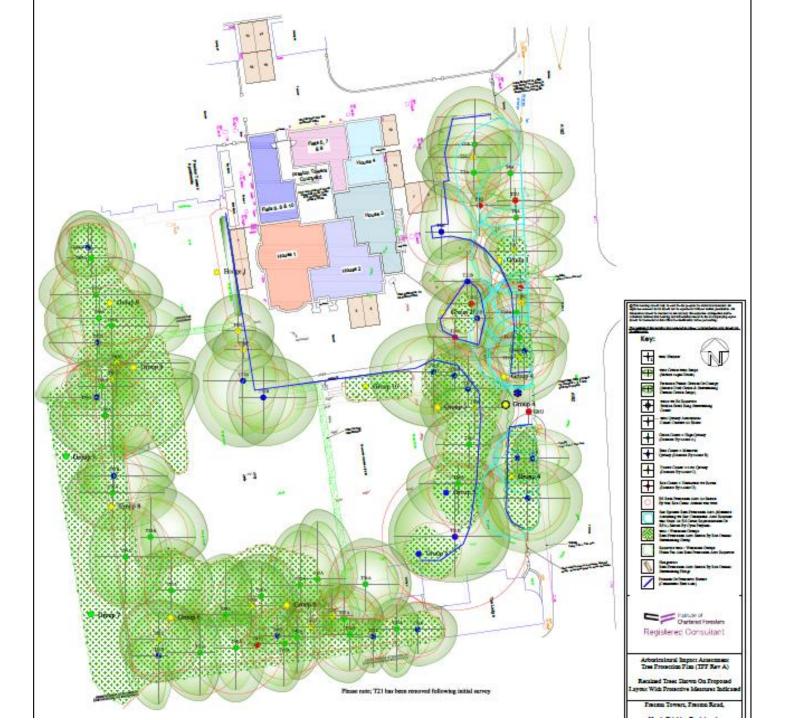

## Item 1

- Location: Preston Towers
- Proposal: Change of use of existing Preston
  Towers from Nursing home (C2) into 4no 3
  bedroom houses and 6no 2 bedroom
  apartments, together with parking and new
  access from Preston Road. Installation of timber
  windows.
- Applicant: Preston Towers Limited
- Ward: Preston