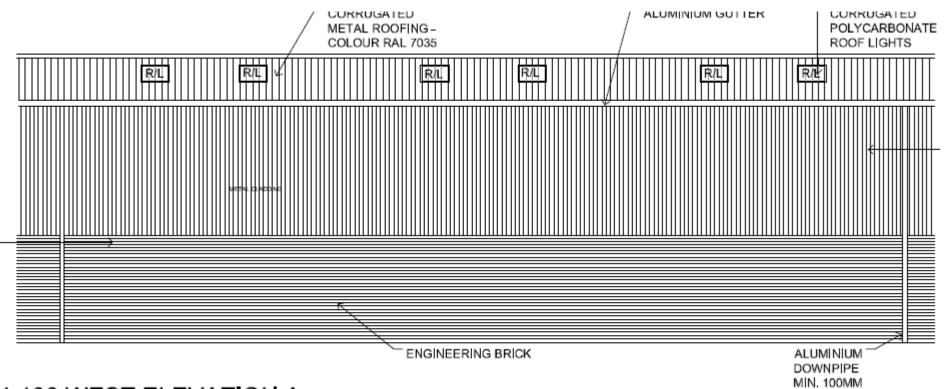

## Item 1

- Location: Preston Towers
- Proposal: Change of use of existing Preston
  Towers from Nursing home (C2) into 4no 3
  bedroom houses and 6no 2 bedroom
  apartments, together with parking and new
  access from Preston Road. Installation of timber
  windows.
- Applicant: Preston Towers Limited
- Ward: Preston



















## Item 2

- Location: Land West Of Units 8D To 8F
- Alder Road, West Chirton Industrial Estate
- Proposal 7no. new industrial units on a grassed area and hardstanding adjacent to existing industrial units (Block 8). Additional areas of hardstanding and car parking facilities.
- Applicant: Helio Pact Ltd.
- Ward: Collingwood













1:100 WEST ELEVATION A



## Item 3

- <u>Location:</u> Hadrian Park Community Primary School, Wallsend
- Proposal Installation of 2no cycle tracks
- Applicant: Space4Learning
- Ward: Battle Hill