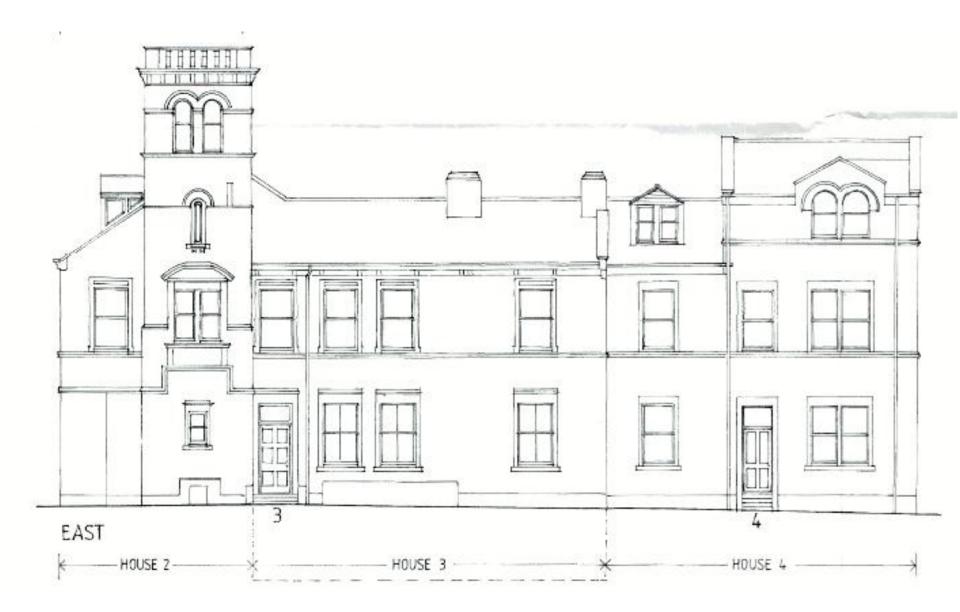

## Item 1

- Location: Preston Towers
- Proposal: Change of use of existing Preston
  Towers from Nursing home (C2) into 4no 3
  bedroom houses and 6no 2 bedroom
  apartments, together with parking and new
  access from Preston Road. Installation of timber
  windows.
- Applicant: Preston Towers Limited
- Ward: Preston