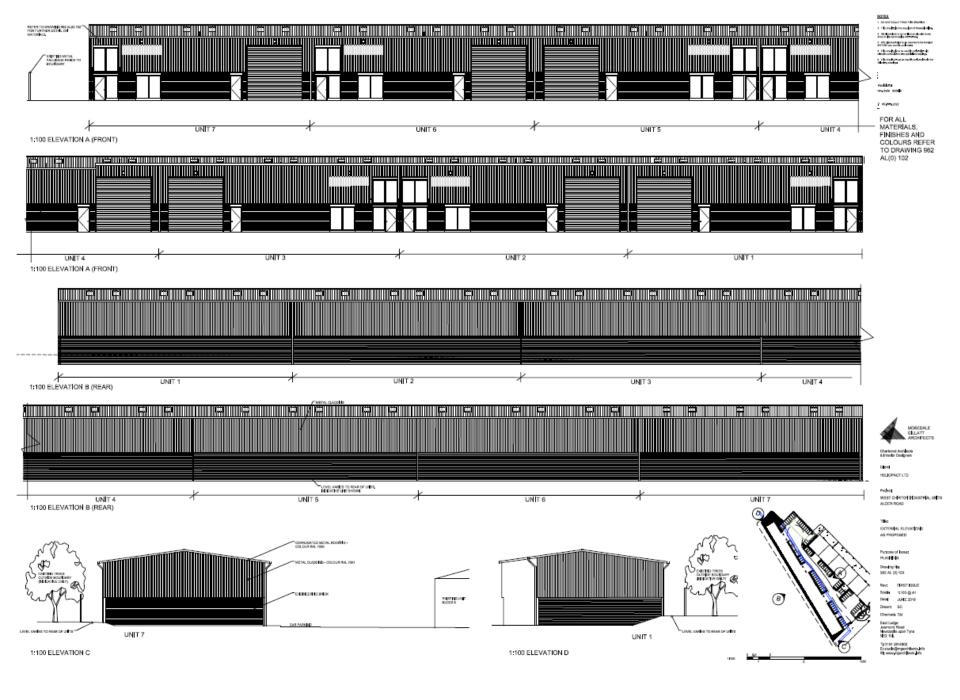

## Item 2

- Location: Land West Of Units 8D To 8F
- Alder Road, West Chirton Industrial Estate
- Proposal 7no. new industrial units on a grassed area and hardstanding adjacent to existing industrial units (Block 8). Additional areas of hardstanding and car parking facilities.
- Applicant: Helio Pact Ltd.
- Ward: Collingwood