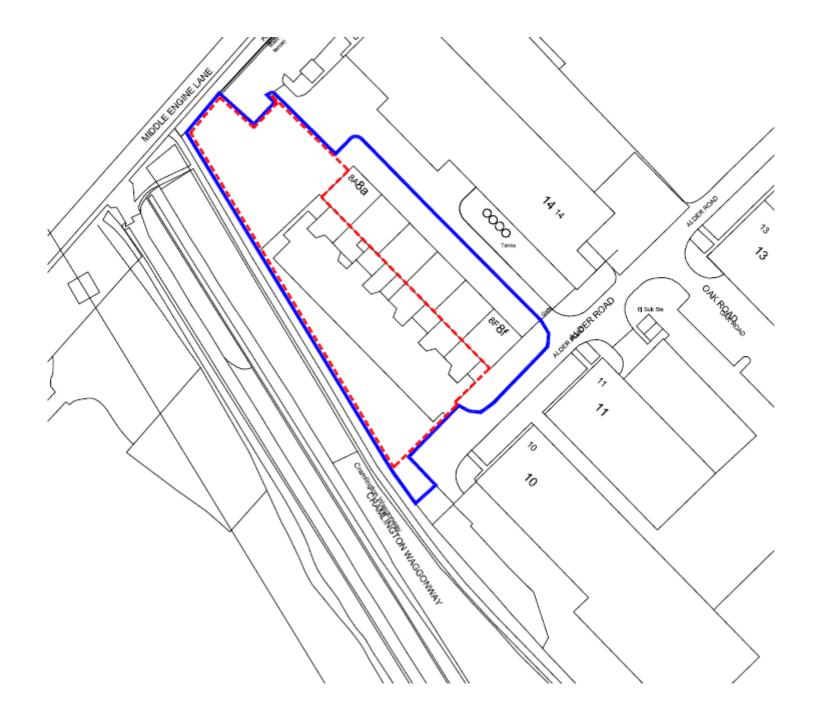

## Item 2

- Location: Land West Of Units 8D To 8F
- Alder Road, West Chirton Industrial Estate
- Proposal 7no. new industrial units on a grassed area and hardstanding adjacent to existing industrial units (Block 8). Additional areas of hardstanding and car parking facilities.
- Applicant: Helio Pact Ltd.
- Ward: Collingwood