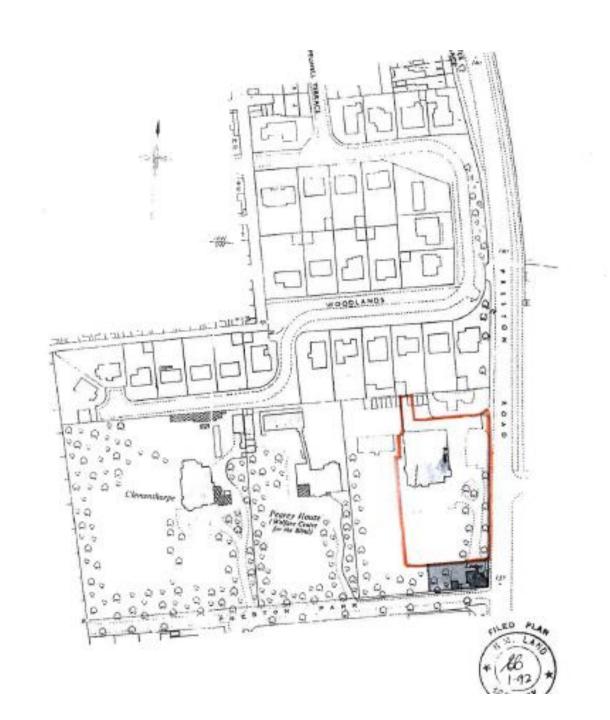

## Item 1

- Location: Preston Towers
- Proposal: Change of use of existing Preston
  Towers from Nursing home (C2) into 4no 3
  bedroom houses and 6no 2 bedroom
  apartments, together with parking and new
  access from Preston Road. Installation of timber
  windows.
- Applicant: Preston Towers Limited
- Ward: Preston