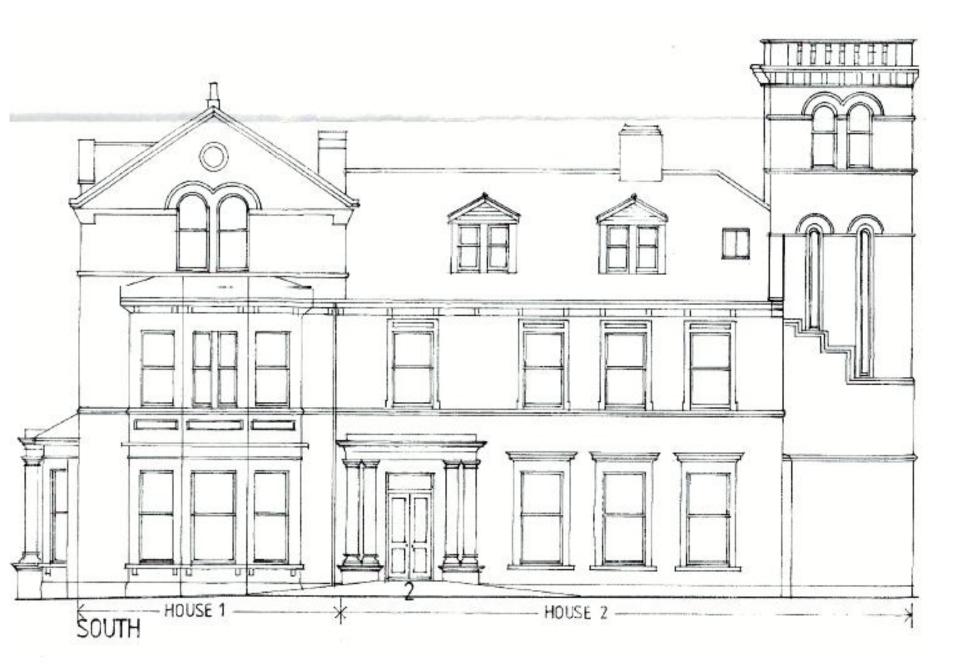

## Item 1

- Location: Preston Towers
- Proposal: Change of use of existing Preston
  Towers from Nursing home (C2) into 4no 3
  bedroom houses and 6no 2 bedroom
  apartments, together with parking and new
  access from Preston Road. Installation of timber
  windows.
- Applicant: Preston Towers Limited
- Ward: Preston