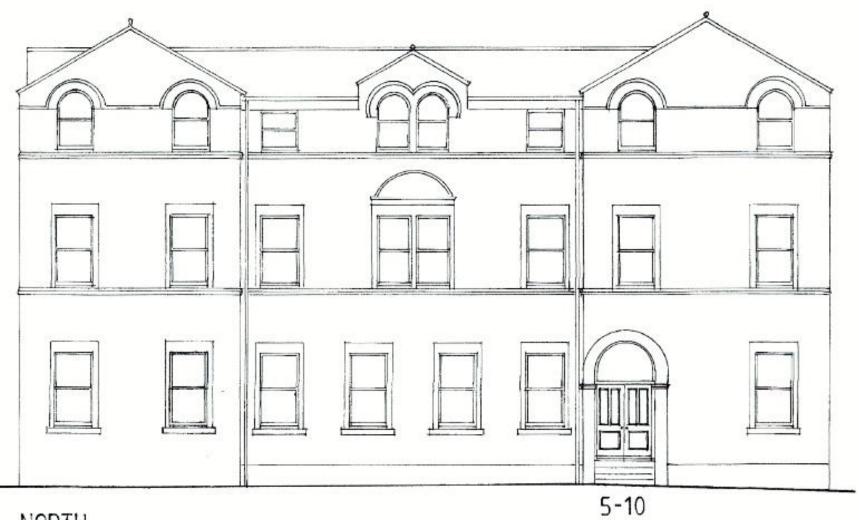

## Item 1

- Location: Preston Towers
- Proposal: Change of use of existing Preston
  Towers from Nursing home (C2) into 4no 3
  bedroom houses and 6no 2 bedroom
  apartments, together with parking and new
  access from Preston Road. Installation of timber
  windows.
- Applicant: Preston Towers Limited
- Ward: Preston