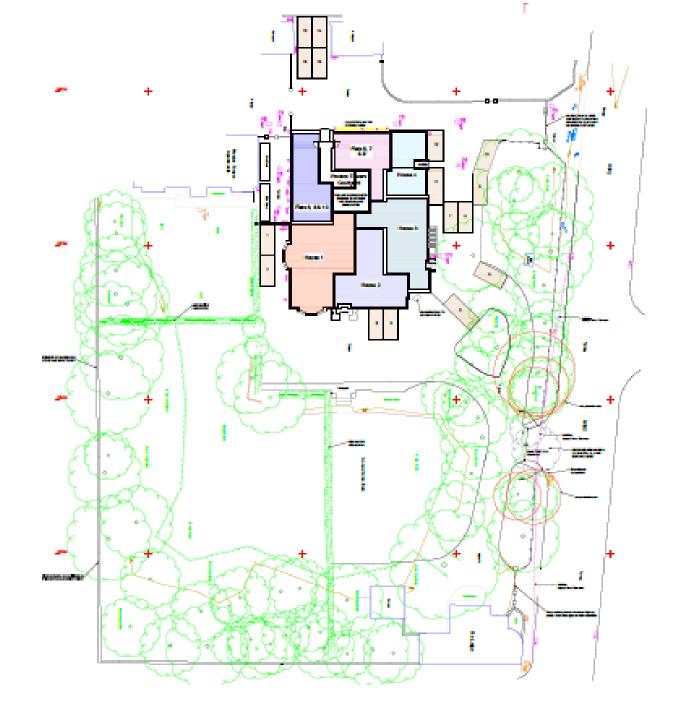

## Item 1

- Location: Preston Towers
- Proposal: Change of use of existing Preston
  Towers from Nursing home (C2) into 4no 3
  bedroom houses and 6no 2 bedroom
  apartments, together with parking and new
  access from Preston Road. Installation of timber
  windows.
- Applicant: Preston Towers Limited
- Ward: Preston