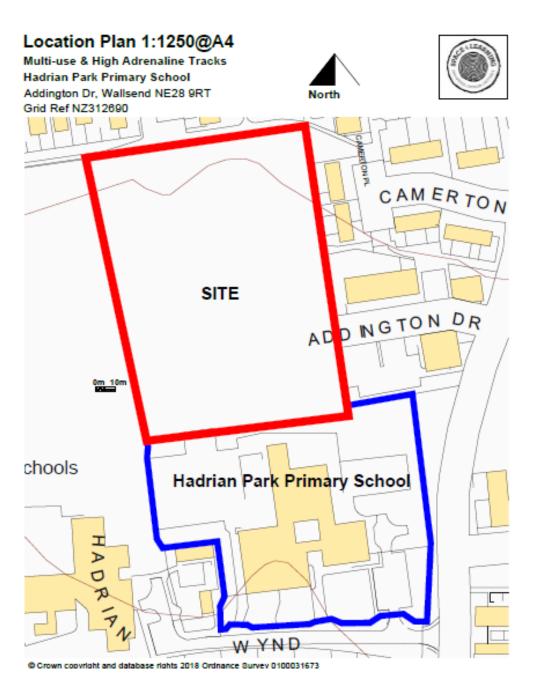

## Item 3

- <u>Location:</u> Hadrian Park Community Primary School, Wallsend
- Proposal Installation of 2no cycle tracks
- Applicant: Space4Learning
- Ward: Battle Hill