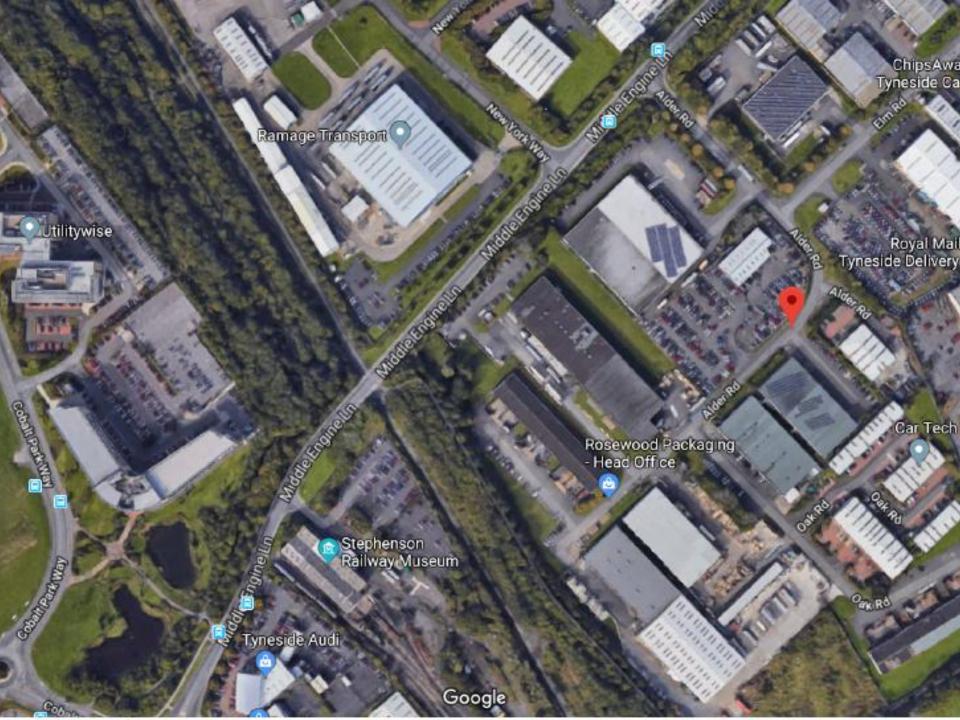

## Item 2

- Location: Land West Of Units 8D To 8F
- Alder Road, West Chirton Industrial Estate
- Proposal 7no. new industrial units on a grassed area and hardstanding adjacent to existing industrial units (Block 8). Additional areas of hardstanding and car parking facilities.
- Applicant: Helio Pact Ltd.
- Ward: Collingwood