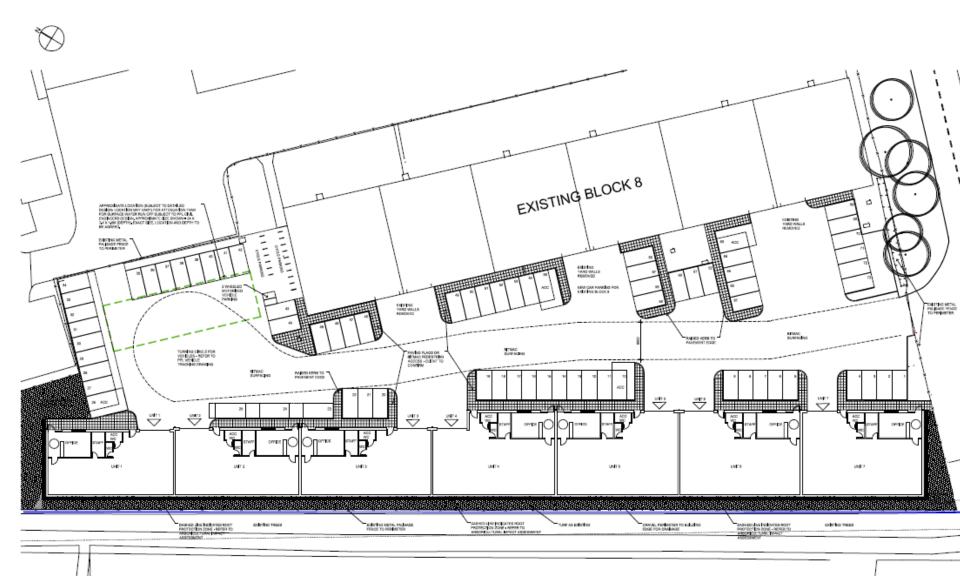

## Item 2

- Location: Land West Of Units 8D To 8F
- Alder Road, West Chirton Industrial Estate
- Proposal 7no. new industrial units on a grassed area and hardstanding adjacent to existing industrial units (Block 8). Additional areas of hardstanding and car parking facilities.
- Applicant: Helio Pact Ltd.
- Ward: Collingwood