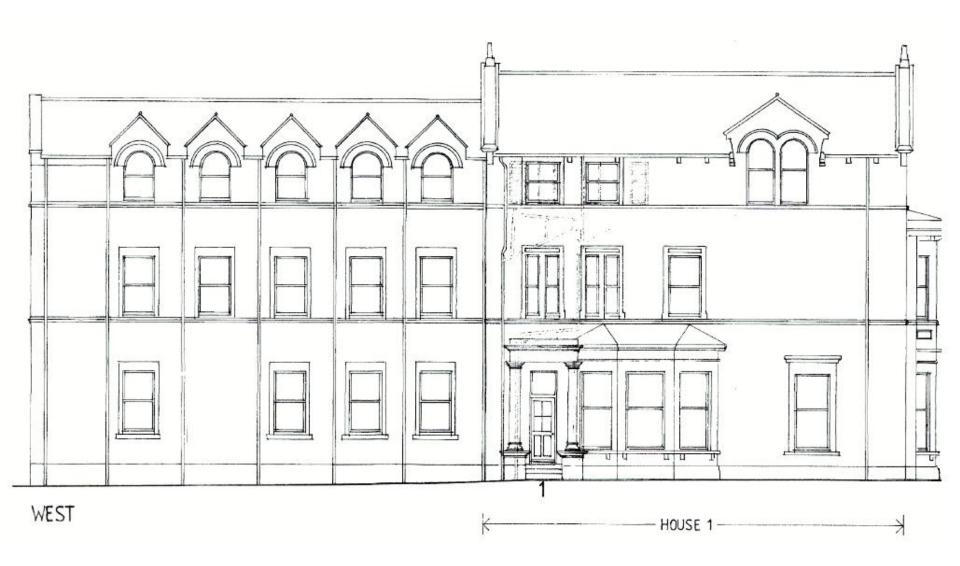

## Item 1

- Location: Preston Towers
- Proposal: Change of use of existing Preston
  Towers from Nursing home (C2) into 4no 3
  bedroom houses and 6no 2 bedroom
  apartments, together with parking and new
  access from Preston Road. Installation of timber
  windows.
- Applicant: Preston Towers Limited
- Ward: Preston

1:100 WEST ELEVATION A