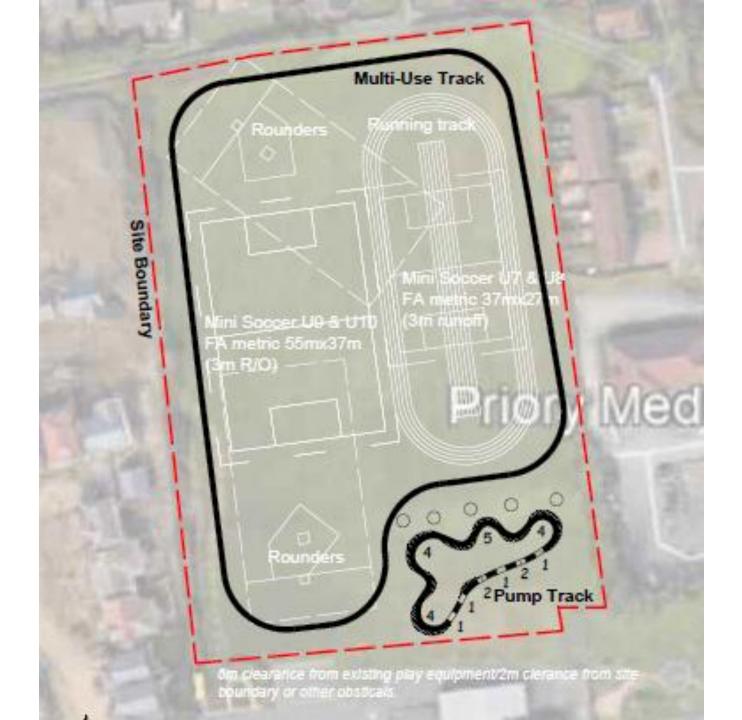

## Item 3

- <u>Location:</u> Hadrian Park Community Primary School, Wallsend
- Proposal Installation of 2no cycle tracks
- Applicant: Space4Learning
- Ward: Battle Hill