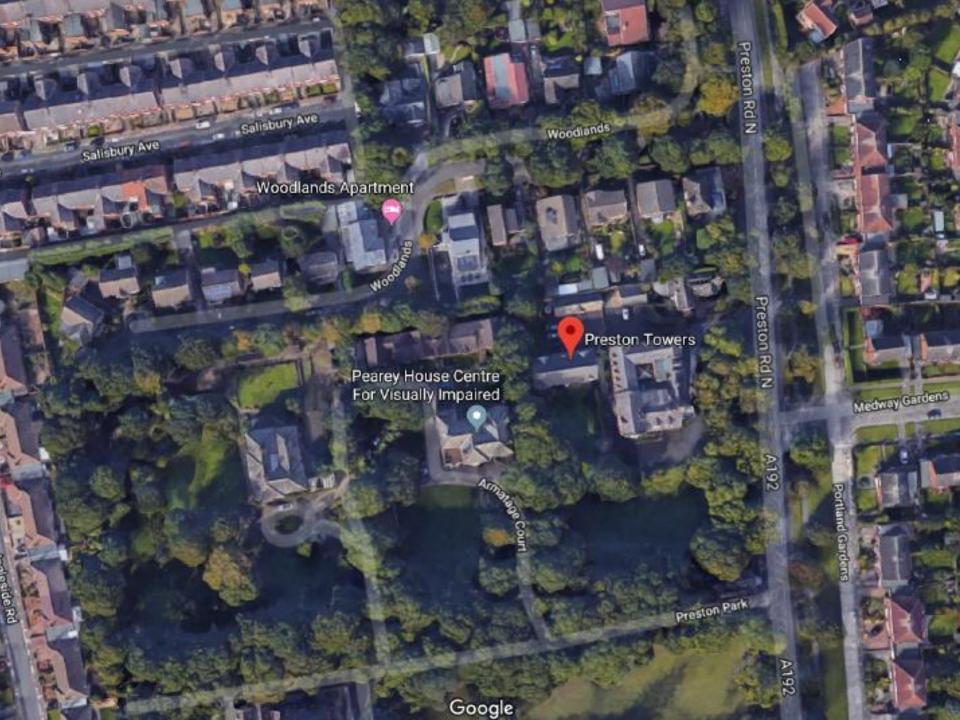

## Item 1

- Location: Preston Towers
- Proposal: Change of use of existing Preston
  Towers from Nursing home (C2) into 4no 3
  bedroom houses and 6no 2 bedroom
  apartments, together with parking and new
  access from Preston Road. Installation of timber
  windows.
- Applicant: Preston Towers Limited
- Ward: Preston