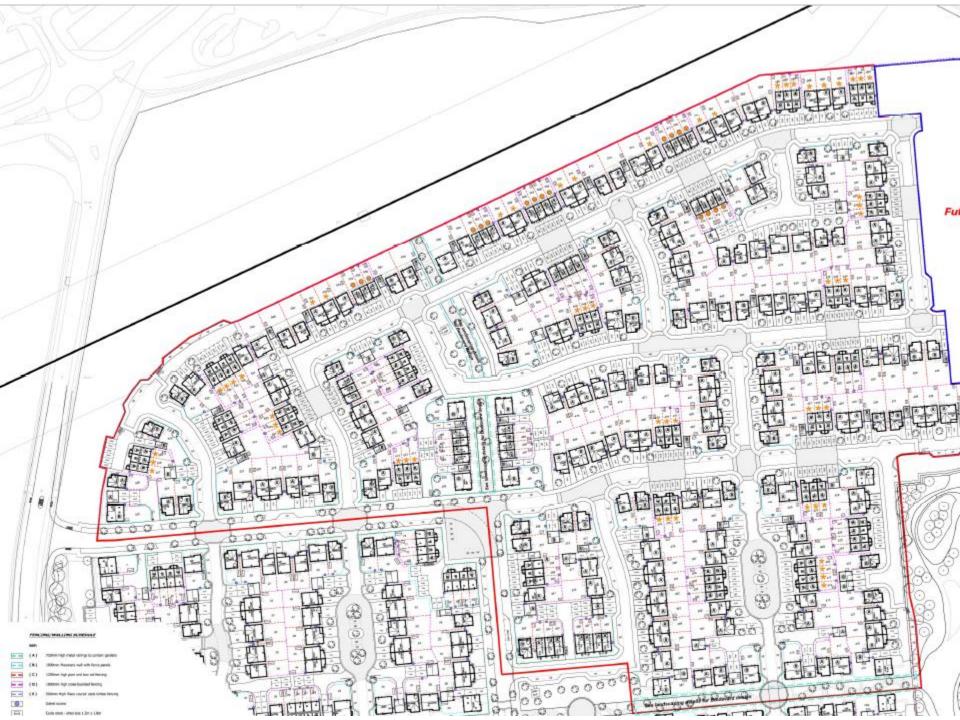

- Location: Field north of 45 Sunholme Drive,
  Wallsend
- <u>Proposal</u> Reserved matters for 295 dwellings, garages and car parking
- Applicant: Persimmon Homes
- Ward: Northumberland

ound Floor Plan First Floor Plan