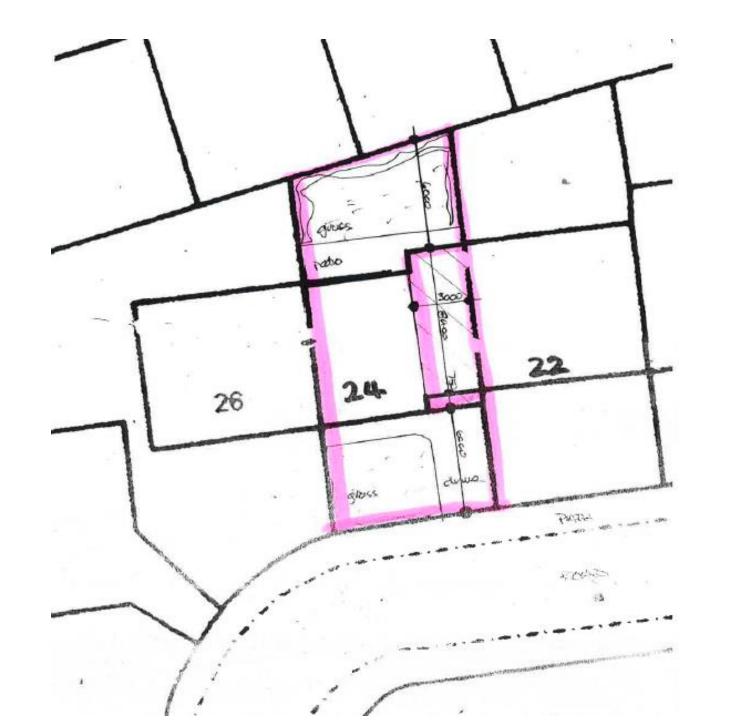

- Location: 24 Neasdon Crescent, Tynemouth
- Proposal Replace existing flat/felt roofs with new tiled pitched roof to the side of the property
- Applicant: Norma Redfearn
- Ward: Cullercoats