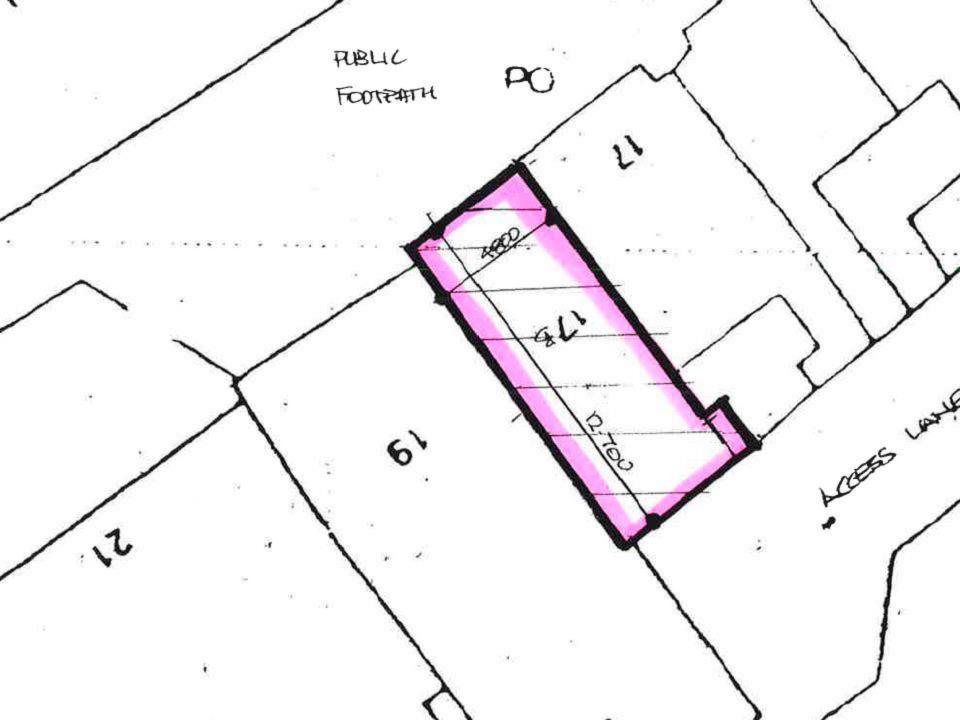

PROPOSED HOUSES AND PRESTON TOWERS LOOKING EAST

PROPOSED HOUSES AND PRESTON TOWERS LOOKING NORTH

PROPOSED HOUSES AND PRESTON TOWERS LOOKING SOUTH

PROPOSED HOUSES AND PRESTON TOWERS LOOKING WEST

- Location: 17B Front Street, Whitley Bay
- <u>Proposal Proposed change of use from A1</u>
  shop to A4 public house/alterations
- Applicant: Mr James Benson
- Ward: Monkseaton South