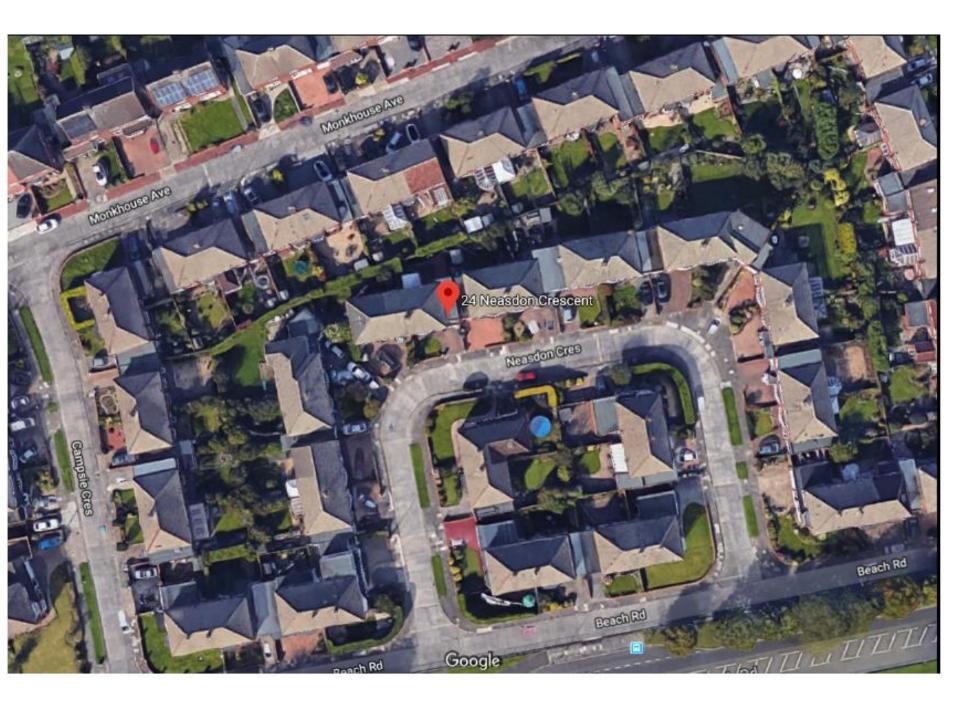

- Location: 24 Neasdon Crescent, Tynemouth
- Proposal Replace existing flat/felt roofs with new tiled pitched roof to the side of the property
- Applicant: Norma Redfearn
- Ward: Cullercoats