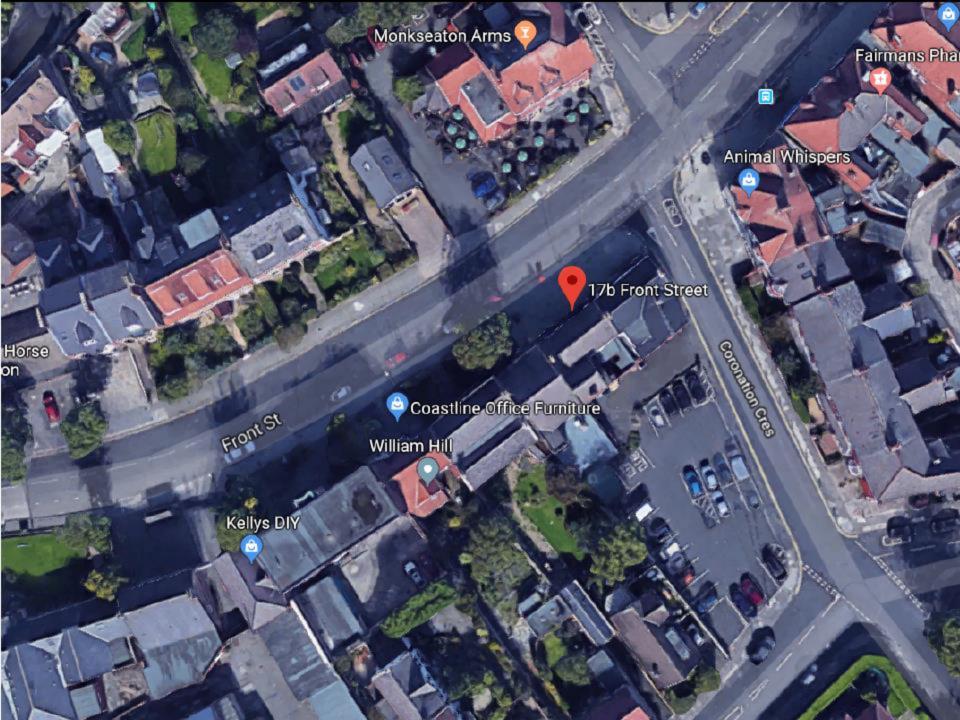

PROPOSED HOUSES AND PRESTON TOWERS LOOKING EAST

PROPOSED HOUSES AND PRESTON TOWERS LOOKING NORTH

PROPOSED HOUSES AND PRESTON TOWERS LOOKING SOUTH

PROPOSED HOUSES AND PRESTON TOWERS LOOKING WEST

- Location: 17B Front Street, Whitley Bay
- <u>Proposal Proposed change of use from A1</u>
  shop to A4 public house/alterations
- Applicant: Mr James Benson
- Ward: Monkseaton South