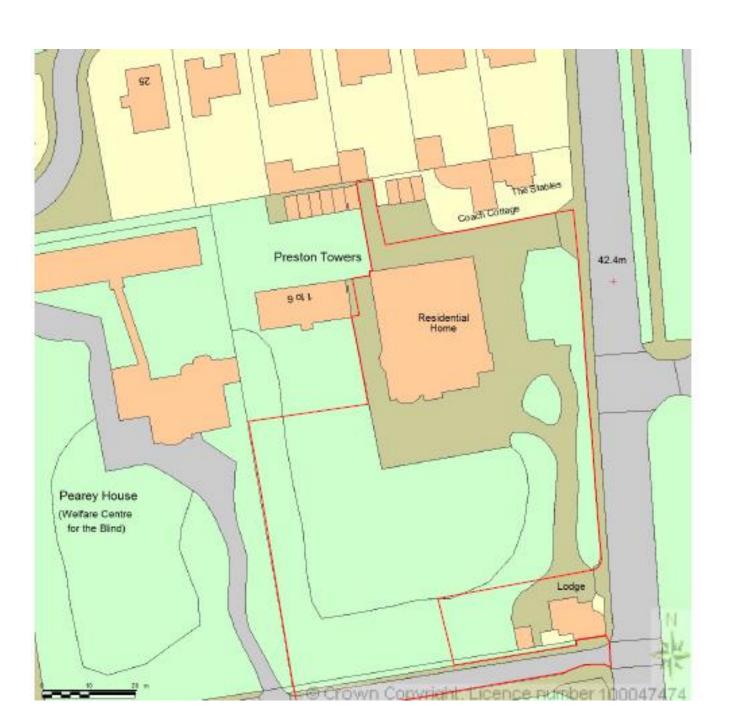

Side Elevation 2

- Location: Preston Towers
- Proposal Change of use of Existing Preston Towers from Nursing Home (Class C2) to 4no houses (Class C3) (3no 4 bedroom and 1no 3 bedroom) and 6no apartments (Class C3) 4no 4 bedroom. Construction of new access from Preston Road and new access from unadopted road to the south of the site
- Applicant: Little Acorns Childcare
- Ward: Whitley Bay