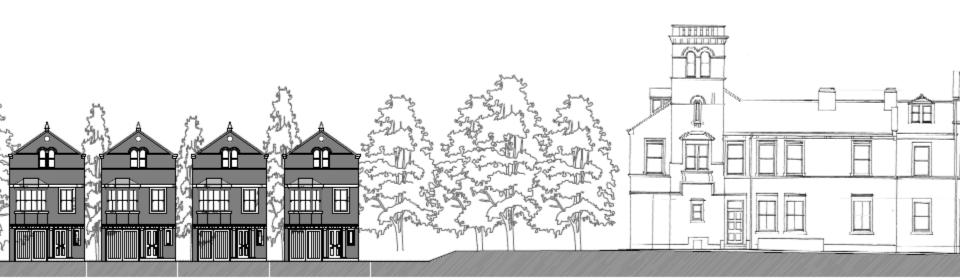

Side Elevation 2

- Location: Preston Towers
- Proposal Change of use of Existing Preston Towers from Nursing Home (Class C2) to 4no houses (Class C3) (3no 4 bedroom and 1no 3 bedroom) and 6no apartments (Class C3) 4no 4 bedroom. Construction of new access from Preston Road and new access from unadopted road to the south of the site
- Applicant: Little Acorns Childcare
- Ward: Whitley Bay

PROPOSED HOUSES AND PRESTON TOWERS LOOKING EAST

PROPOSED HOUSES AND PRESTON TOWERS LOOKING NORTH

PROPOSED HOUSES AND PRESTON TOWERS LOOKING SOUTH

PROPOSED HOUSES AND PRESTON TOWERS LOOKING WEST

- Location: 17B Front Street, Whitley Bay
- <u>Proposal Proposed change of use from A1</u>
  shop to A4 public house/alterations
- Applicant: Mr James Benson
- Ward: Monkseaton South