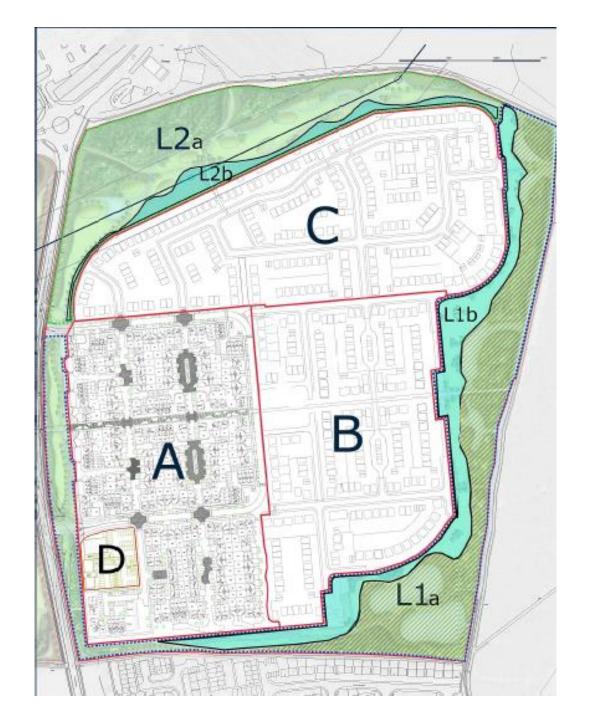

- Location: Field north of 45 Sunholme Drive,
  Wallsend
- <u>Proposal</u> Reserved matters for 295 dwellings, garages and car parking
- Applicant: Persimmon Homes
- Ward: Northumberland

ound Floor Plan First Floor Plan