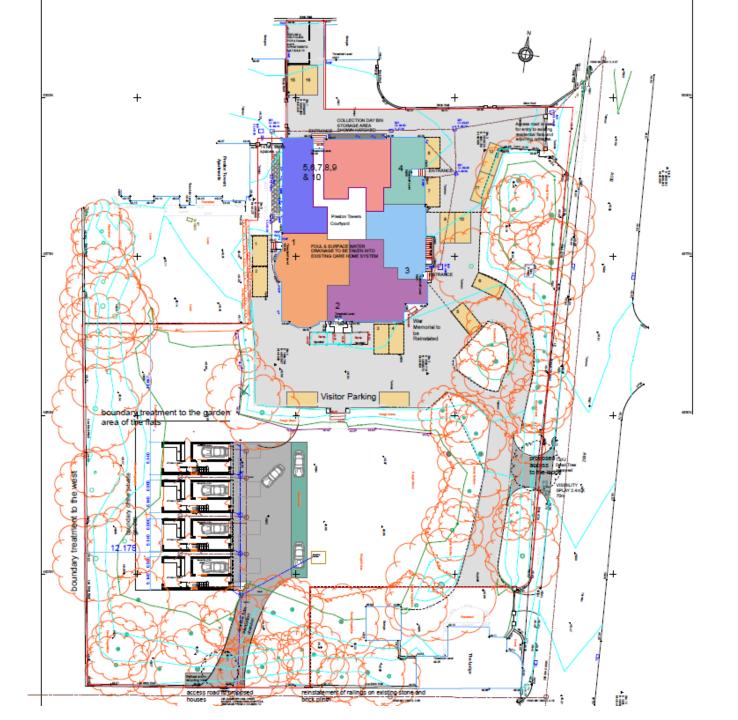

Side Elevation 2

- Location: Preston Towers
- Proposal Change of use of Existing Preston Towers from Nursing Home (Class C2) to 4no houses (Class C3) (3no 4 bedroom and 1no 3 bedroom) and 6no apartments (Class C3) 4no 4 bedroom. Construction of new access from Preston Road and new access from unadopted road to the south of the site
- Applicant: Little Acorns Childcare
- Ward: Whitley Bay