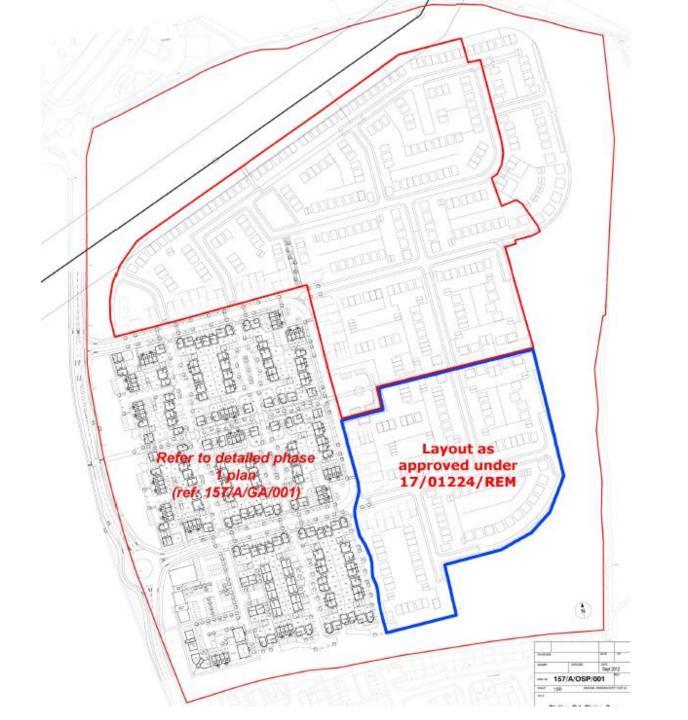

- Location: Field north of 45 Sunholme Drive,
  Wallsend
- <u>Proposal</u> Reserved matters for 295 dwellings, garages and car parking
- Applicant: Persimmon Homes
- Ward: Northumberland

ound Floor Plan First Floor Plan