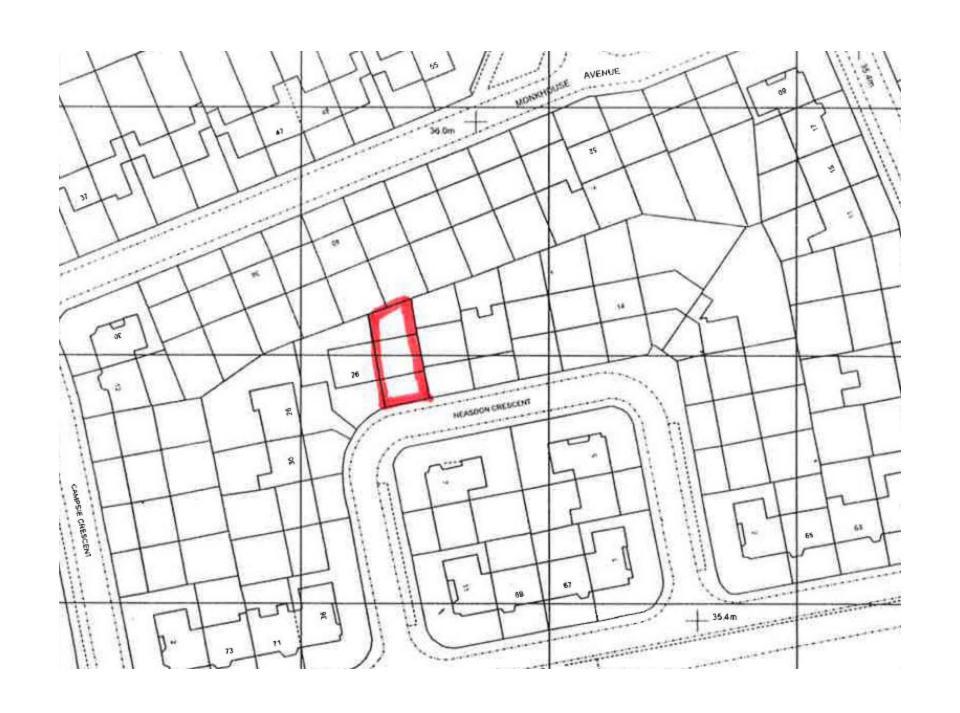

- Location: 24 Neasdon Crescent, Tynemouth
- Proposal Replace existing flat/felt roofs with new tiled pitched roof to the side of the property
- Applicant: Norma Redfearn
- Ward: Cullercoats