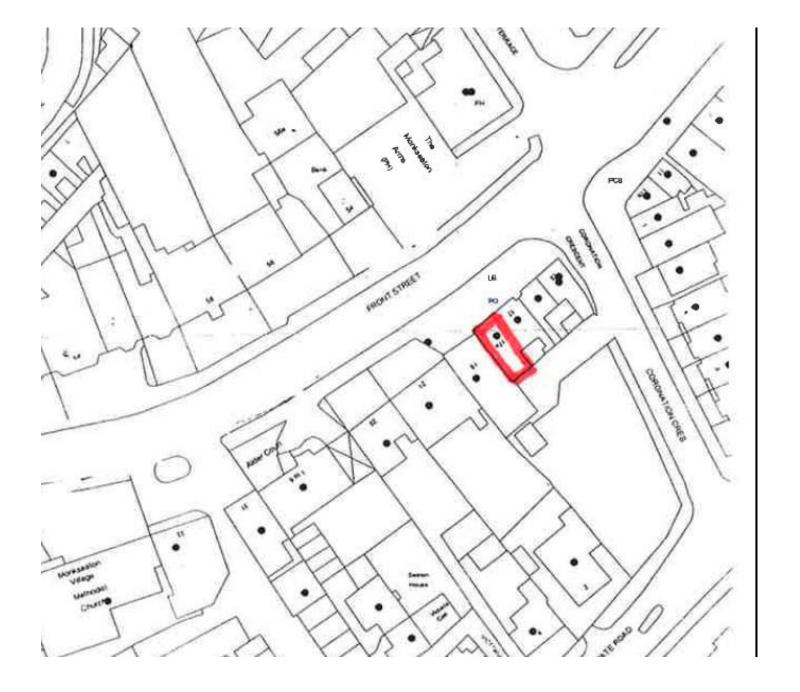

PROPOSED HOUSES AND PRESTON TOWERS LOOKING EAST

PROPOSED HOUSES AND PRESTON TOWERS LOOKING NORTH

PROPOSED HOUSES AND PRESTON TOWERS LOOKING SOUTH

PROPOSED HOUSES AND PRESTON TOWERS LOOKING WEST

- Location: 17B Front Street, Whitley Bay
- <u>Proposal Proposed change of use from A1</u>
  shop to A4 public house/alterations
- Applicant: Mr James Benson
- Ward: Monkseaton South