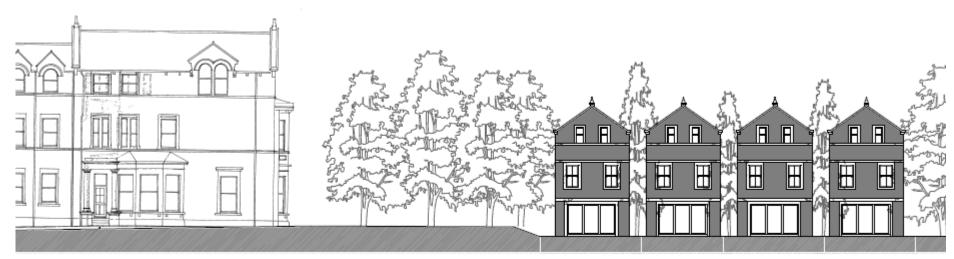

Side Elevation 2

- Location: Preston Towers
- Proposal Change of use of Existing Preston Towers from Nursing Home (Class C2) to 4no houses (Class C3) (3no 4 bedroom and 1no 3 bedroom) and 6no apartments (Class C3) 4no 4 bedroom. Construction of new access from Preston Road and new access from unadopted road to the south of the site
- Applicant: Little Acorns Childcare
- Ward: Whitley Bay

PROPOSED HOUSES AND PRESTON TOWERS LOOKING EAST

PROPOSED HOUSES AND PRESTON TOWERS LOOKING NORTH

PROPOSED HOUSES AND PRESTON TOWERS LOOKING SOUTH

PROPOSED HOUSES AND PRESTON TOWERS LOOKING WEST

- Location: 17B Front Street, Whitley Bay
- <u>Proposal Proposed change of use from A1</u>
  shop to A4 public house/alterations
- Applicant: Mr James Benson
- Ward: Monkseaton South