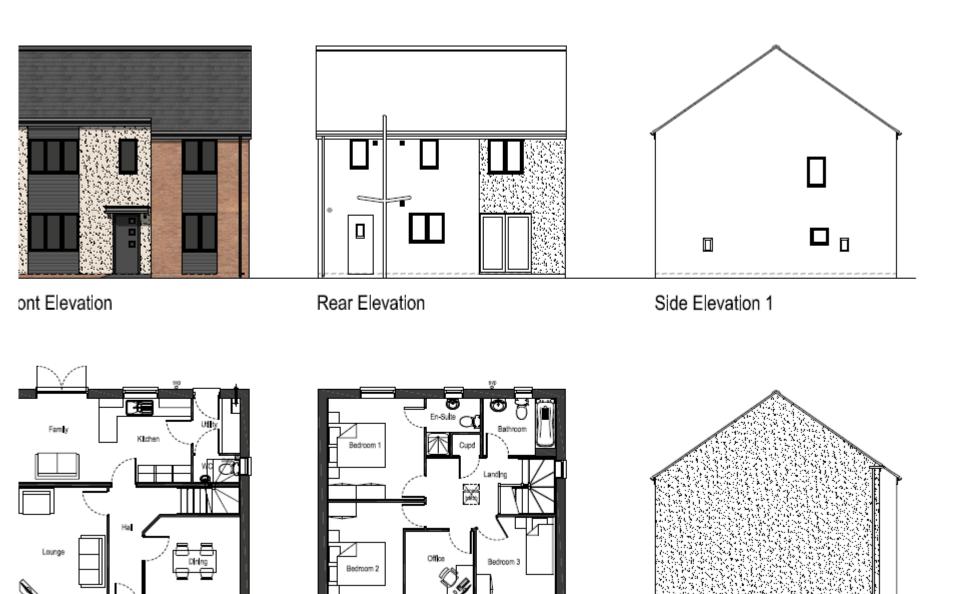

- Location: Field north of 45 Sunholme Drive,
  Wallsend
- <u>Proposal</u> Reserved matters for 295 dwellings, garages and car parking
- Applicant: Persimmon Homes
- Ward: Northumberland

ound Floor Plan First Floor Plan