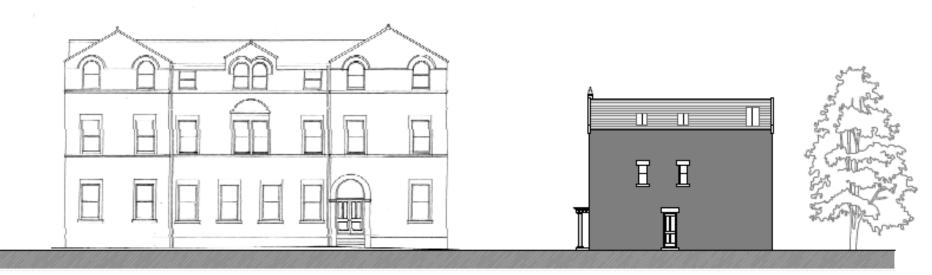

Side Elevation 2

- Location: Preston Towers
- Proposal Change of use of Existing Preston Towers from Nursing Home (Class C2) to 4no houses (Class C3) (3no 4 bedroom and 1no 3 bedroom) and 6no apartments (Class C3) 4no 4 bedroom. Construction of new access from Preston Road and new access from unadopted road to the south of the site
- Applicant: Little Acorns Childcare
- Ward: Whitley Bay

PROPOSED HOUSES AND PRESTON TOWERS LOOKING EAST

PROPOSED HOUSES AND PRESTON TOWERS LOOKING NORTH

PROPOSED HOUSES AND PRESTON TOWERS LOOKING SOUTH

PROPOSED HOUSES AND PRESTON TOWERS LOOKING WEST

- Location: 17B Front Street, Whitley Bay
- <u>Proposal Proposed change of use from A1</u>
  shop to A4 public house/alterations
- Applicant: Mr James Benson
- Ward: Monkseaton South