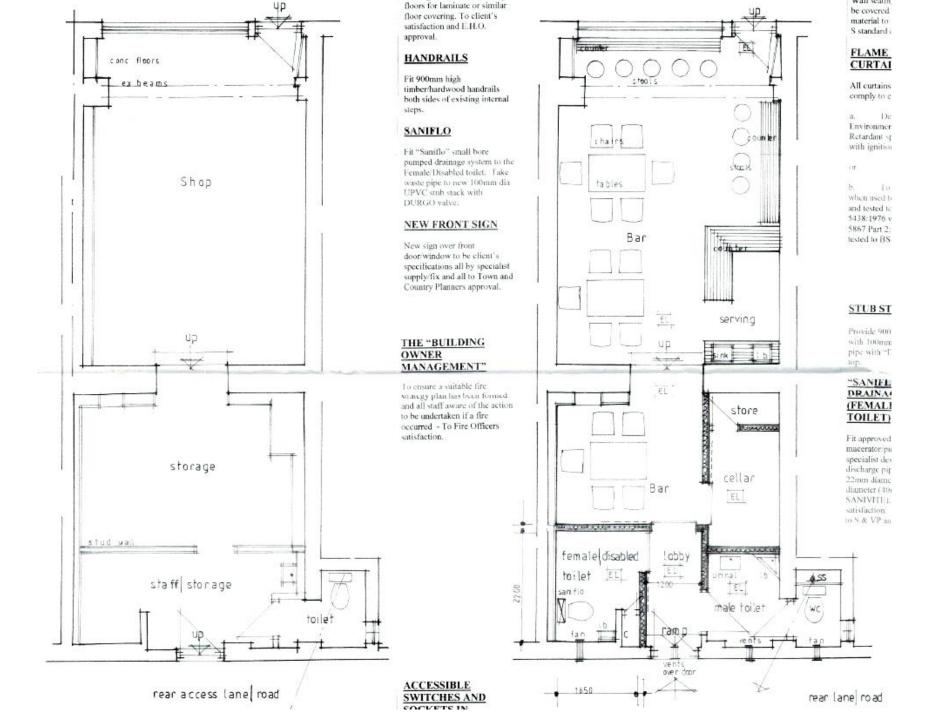

PROPOSED HOUSES AND PRESTON TOWERS LOOKING EAST

PROPOSED HOUSES AND PRESTON TOWERS LOOKING NORTH

PROPOSED HOUSES AND PRESTON TOWERS LOOKING SOUTH

PROPOSED HOUSES AND PRESTON TOWERS LOOKING WEST

- Location: 17B Front Street, Whitley Bay
- <u>Proposal Proposed change of use from A1</u>
  shop to A4 public house/alterations
- Applicant: Mr James Benson
- Ward: Monkseaton South