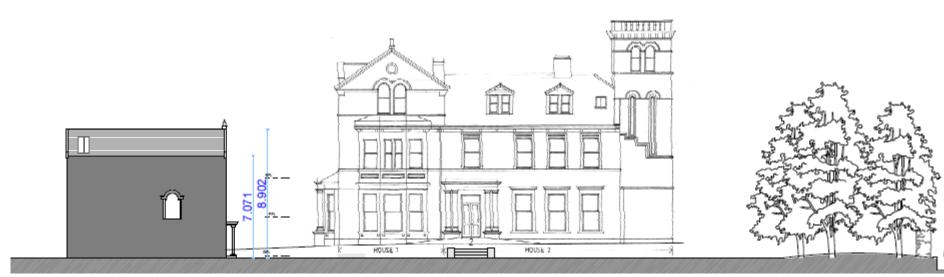

Side Elevation 2

- Location: Preston Towers
- Proposal Change of use of Existing Preston Towers from Nursing Home (Class C2) to 4no houses (Class C3) (3no 4 bedroom and 1no 3 bedroom) and 6no apartments (Class C3) 4no 4 bedroom. Construction of new access from Preston Road and new access from unadopted road to the south of the site
- Applicant: Little Acorns Childcare
- Ward: Whitley Bay

PROPOSED HOUSES AND PRESTON TOWERS LOOKING EAST

PROPOSED HOUSES AND PRESTON TOWERS LOOKING NORTH

PROPOSED HOUSES AND PRESTON TOWERS LOOKING SOUTH

PROPOSED HOUSES AND PRESTON TOWERS LOOKING WEST

- Location: 17B Front Street, Whitley Bay
- <u>Proposal Proposed change of use from A1</u>
  shop to A4 public house/alterations
- Applicant: Mr James Benson
- Ward: Monkseaton South