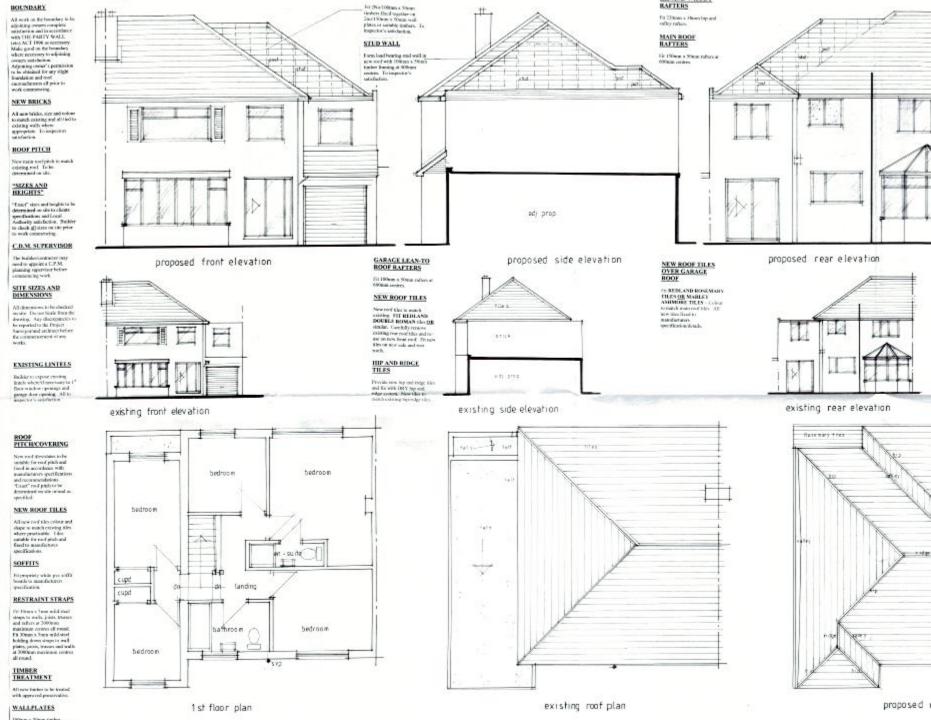

- Location: 24 Neasdon Crescent, Tynemouth
- Proposal Replace existing flat/felt roofs with new tiled pitched roof to the side of the property
- Applicant: Norma Redfearn
- Ward: Cullercoats