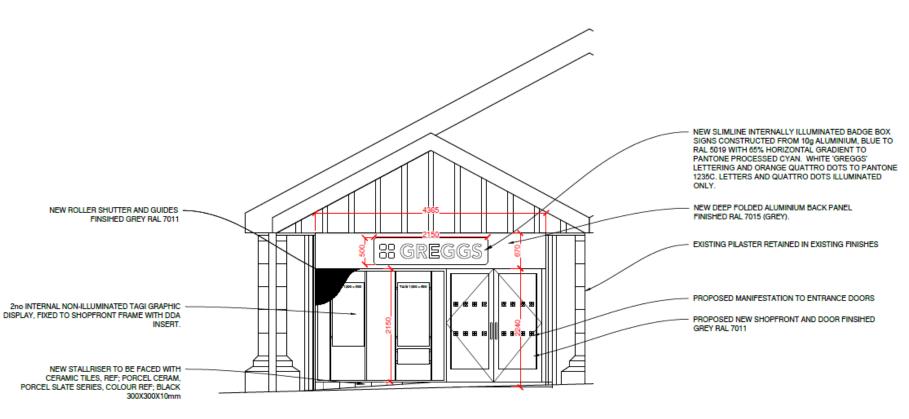

## Item 2

- Location: Units 13 to 14 Collingwood Centre
- Proposal 2no fascia signs and 2no internal posters
- Applicant: Greggs Plc
- Ward: Collingwood

**EXISTING SHOPFRONT ELEVATION 1:50** 

**EXISTING SHOPFRONT SIDE ELEVATION 1:50** 