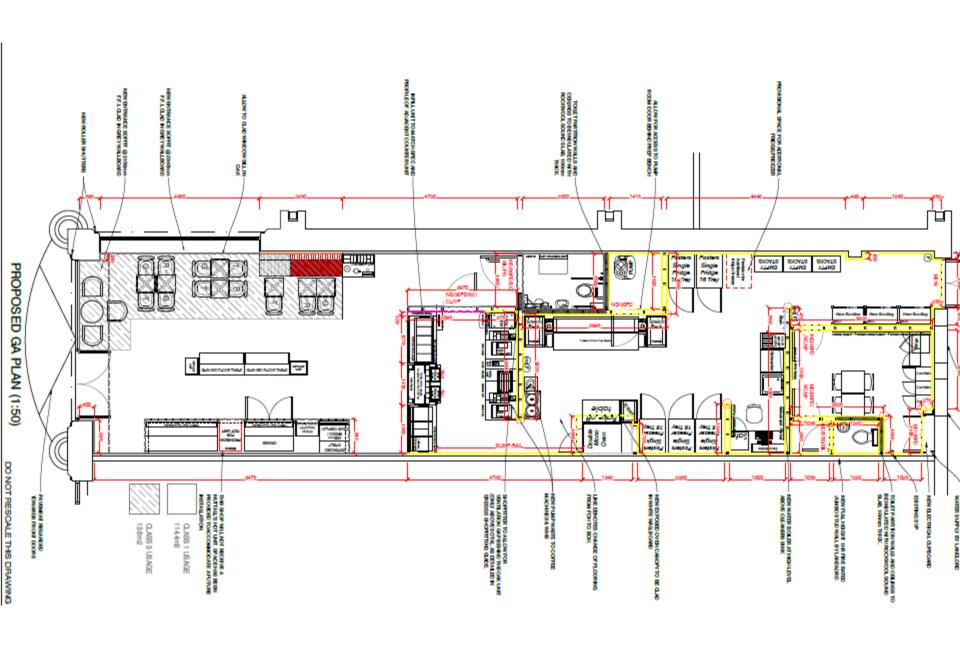

## Item 1

- Location: Units 13 to 14 Collingwood Centre
- Proposal Subdivision and part change of use from A1 to A1 and A3 mixed use including new aluminium shopfronts and two new extract grilles
- Applicant: Greggs Plc
- Ward: Collingwood