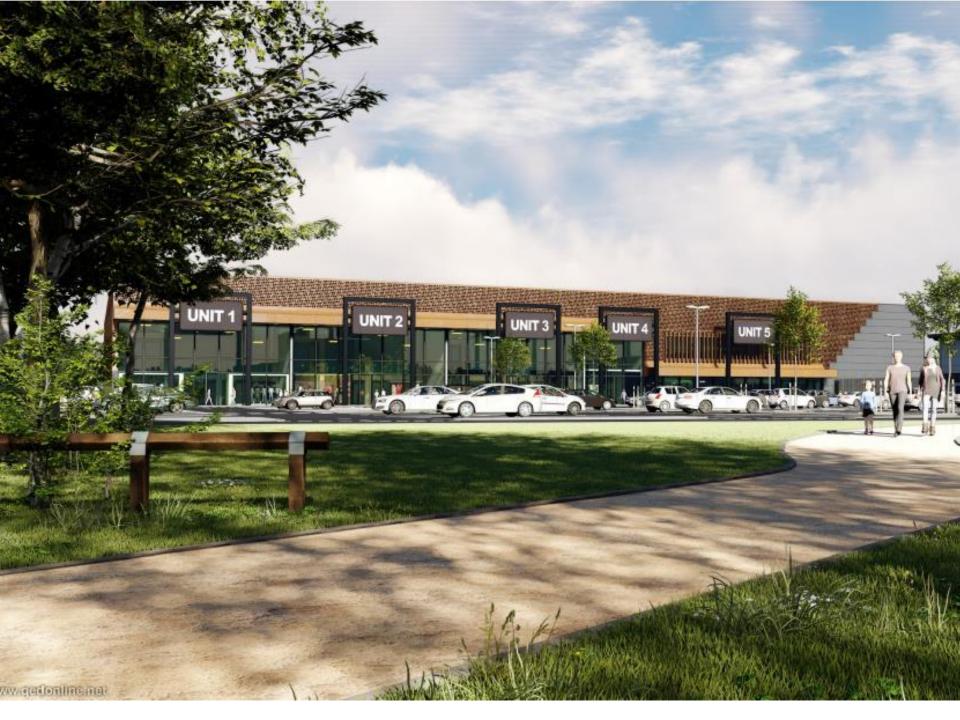

## Item 3

- <u>Location:</u> Land north east of Holystone roundabout, Shiremoor
- Proposal Erection of 4no units for retail (Class A1) and gym (Class D2) uses, with associated parking, servicing provision and landscaping
- Applicant: Northumberland Estates
- Ward: Valley