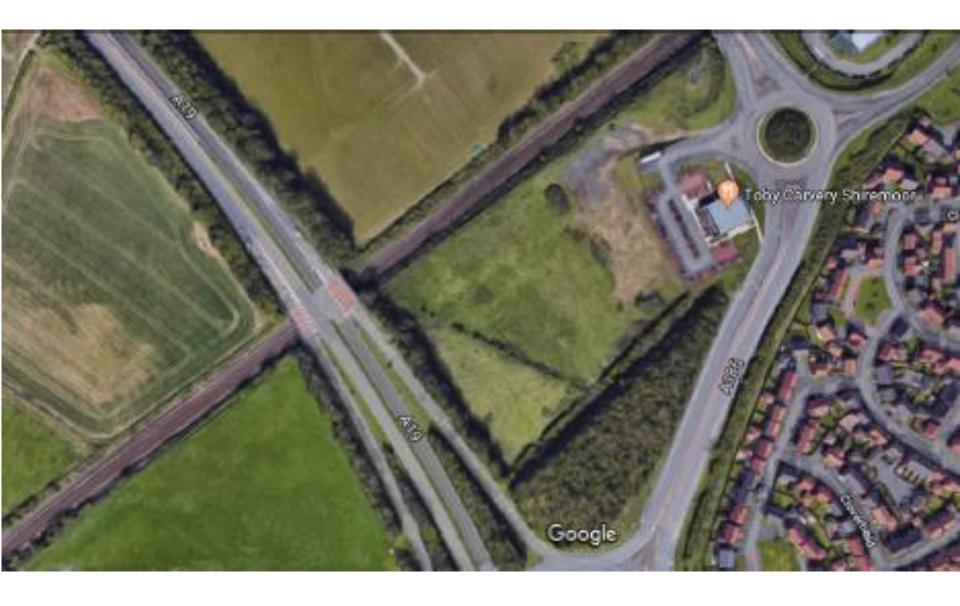

## Item 3

- <u>Location:</u> Land north east of Holystone roundabout, Shiremoor
- Proposal Erection of 4no units for retail (Class A1) and gym (Class D2) uses, with associated parking, servicing provision and landscaping
- Applicant: Northumberland Estates
- Ward: Valley