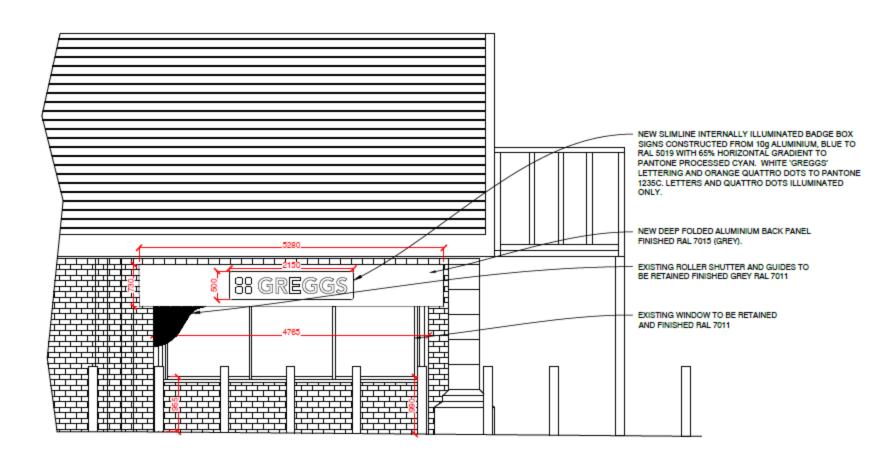

## Item 2

- Location: Units 13 to 14 Collingwood Centre
- Proposal 2no fascia signs and 2no internal posters
- Applicant: Greggs Plc
- Ward: Collingwood

**EXISTING SHOPFRONT ELEVATION 1:50** 

**EXISTING SHOPFRONT SIDE ELEVATION 1:50** 

PROPOSED FRONT ELEVATION 1:50

PROPOSED REAR ELEVATION 1:50

PROPOSED SIDE ELEVATION 1:50

PROPOSED REAR SIDE ELEVATION 1:50