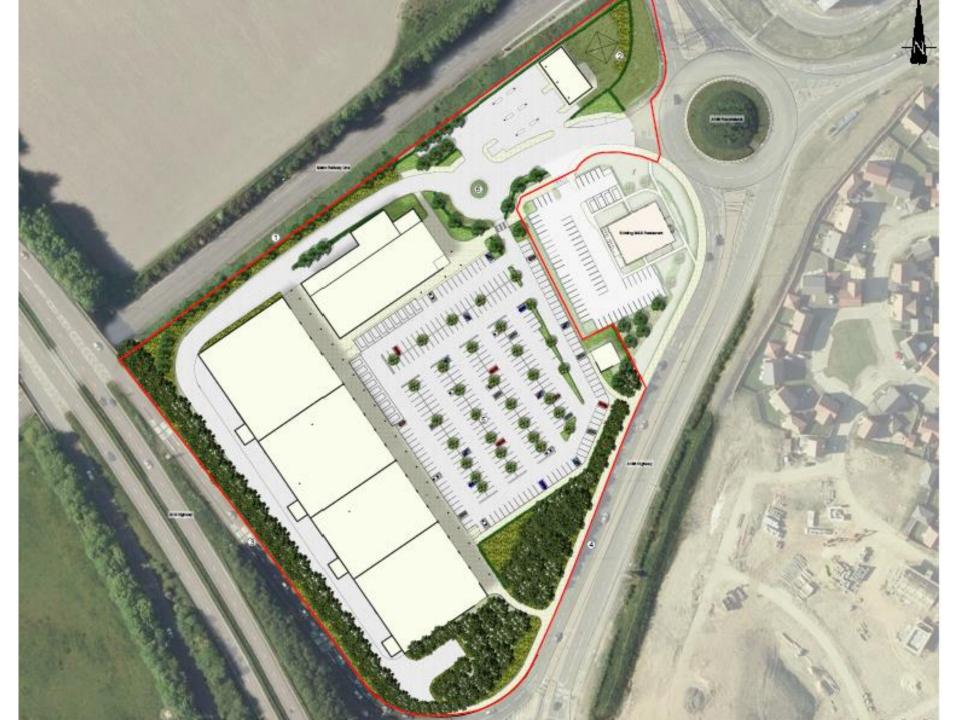

## Item 3

- <u>Location:</u> Land north east of Holystone roundabout, Shiremoor
- Proposal Erection of 4no units for retail (Class A1) and gym (Class D2) uses, with associated parking, servicing provision and landscaping
- Applicant: Northumberland Estates
- Ward: Valley