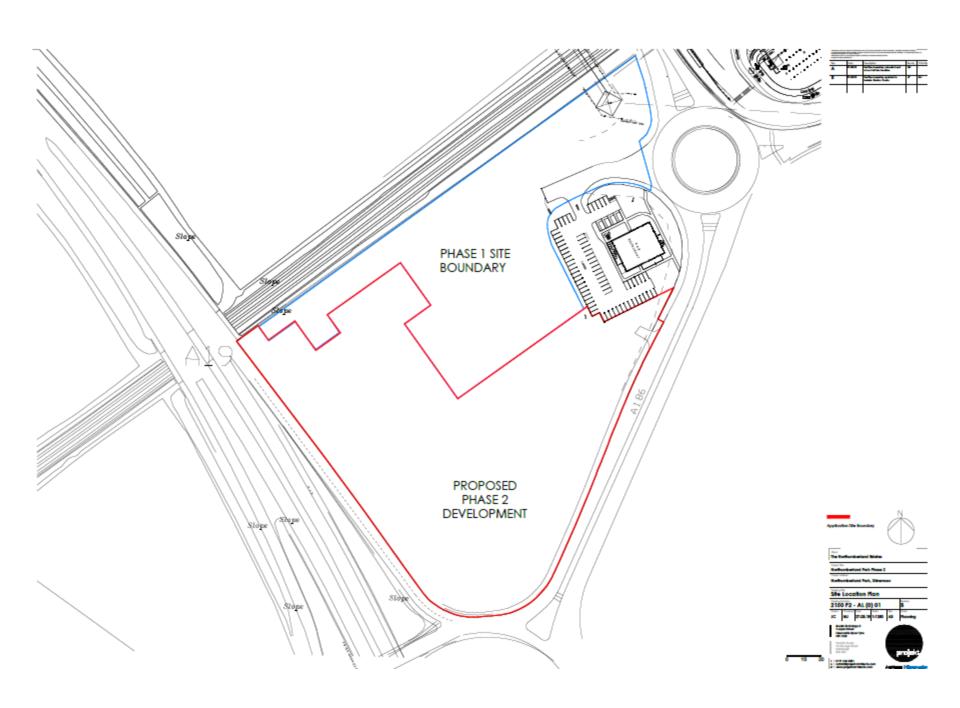

## Item 3

- <u>Location:</u> Land north east of Holystone roundabout, Shiremoor
- Proposal Erection of 4no units for retail (Class A1) and gym (Class D2) uses, with associated parking, servicing provision and landscaping
- Applicant: Northumberland Estates
- Ward: Valley