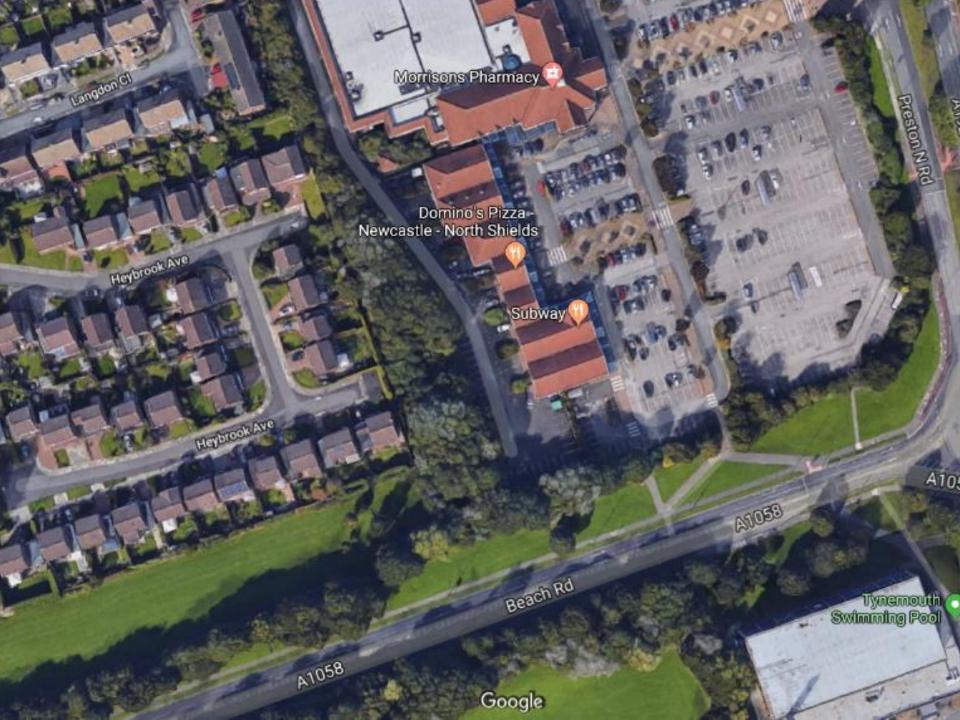

## Item 1

- Location: Units 13 to 14 Collingwood Centre
- Proposal Subdivision and part change of use from A1 to A1 and A3 mixed use including new aluminium shopfronts and two new extract grilles
- Applicant: Greggs Plc
- Ward: Collingwood

## Item 2

- Location: Units 13 to 14 Collingwood Centre
- Proposal 2no fascia signs and 2no internal posters
- Applicant: Greggs Plc
- Ward: Collingwood

**EXISTING SHOPFRONT ELEVATION 1:50** 

**EXISTING SHOPFRONT SIDE ELEVATION 1:50** 