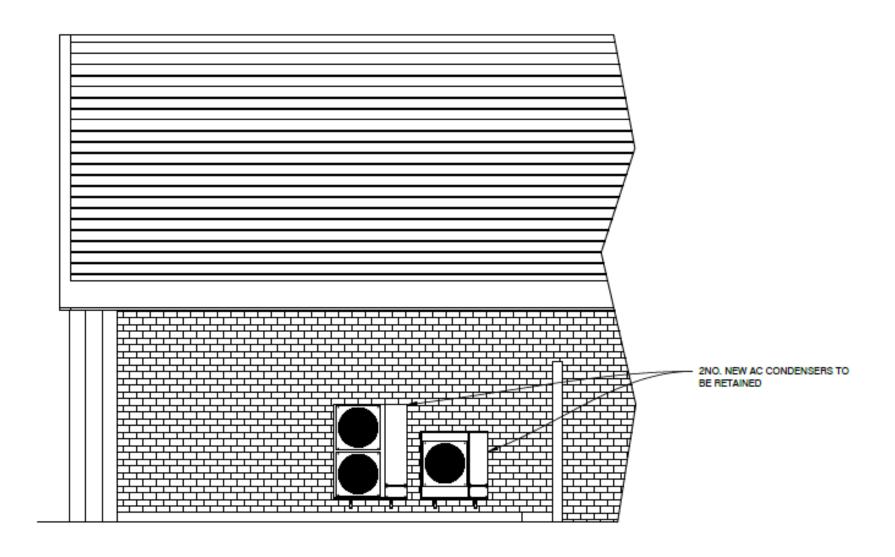

PROPOSED FRONT ELEVATION 1:50

PROPOSED REAR ELEVATION 1:50

PROPOSED SIDE ELEVATION 1:50

PROPOSED REAR SIDE ELEVATION 1:50