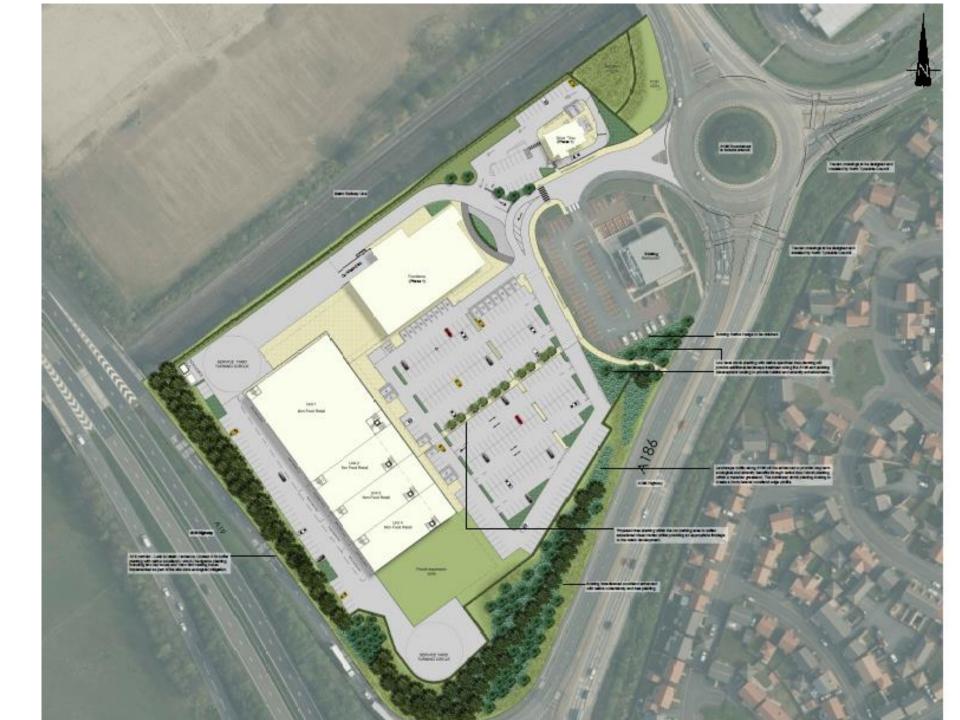

## Item 3

- <u>Location:</u> Land north east of Holystone roundabout, Shiremoor
- Proposal Erection of 4no units for retail (Class A1) and gym (Class D2) uses, with associated parking, servicing provision and landscaping
- Applicant: Northumberland Estates
- Ward: Valley