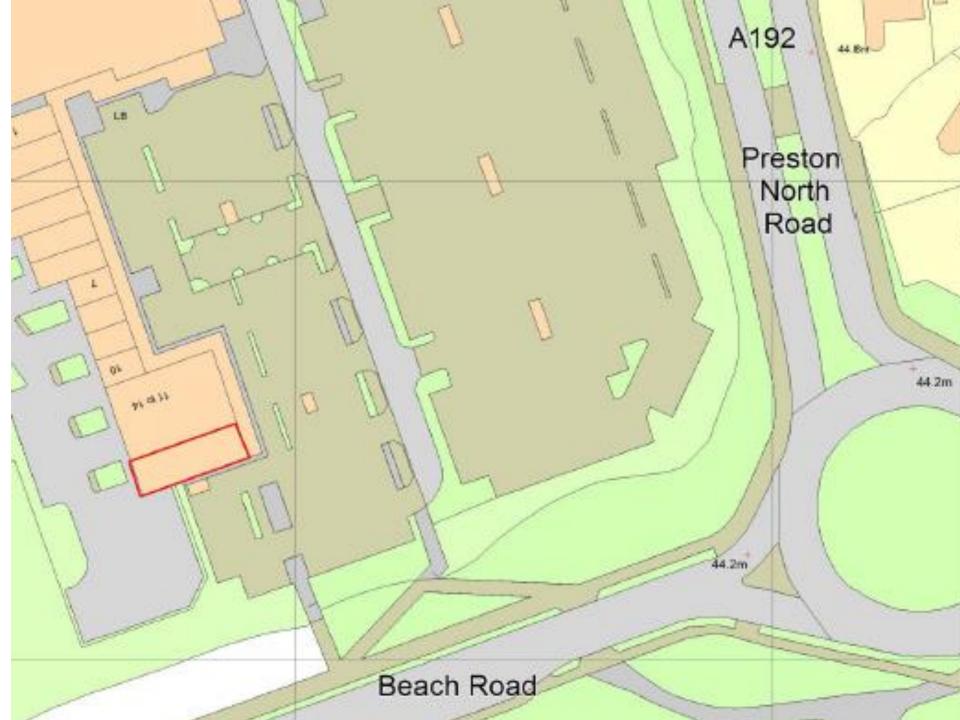

## Item 1

- Location: Units 13 to 14 Collingwood Centre
- Proposal Subdivision and part change of use from A1 to A1 and A3 mixed use including new aluminium shopfronts and two new extract grilles
- Applicant: Greggs Plc
- Ward: Collingwood

## Item 2

- Location: Units 13 to 14 Collingwood Centre
- Proposal 2no fascia signs and 2no internal posters
- Applicant: Greggs Plc
- Ward: Collingwood

**EXISTING SHOPFRONT ELEVATION 1:50** 

**EXISTING SHOPFRONT SIDE ELEVATION 1:50** 