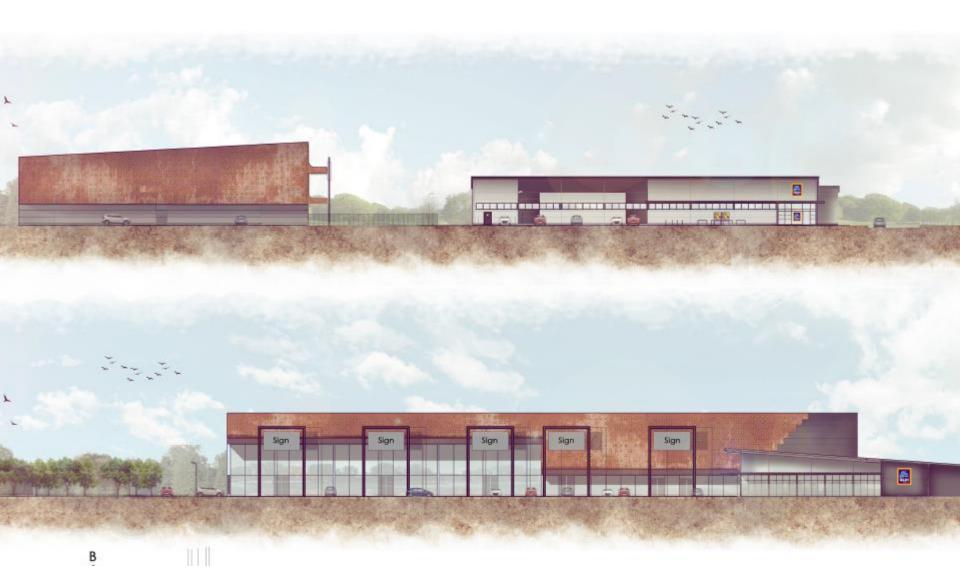

## Item 3

- <u>Location:</u> Land north east of Holystone roundabout, Shiremoor
- Proposal Erection of 4no units for retail (Class A1) and gym (Class D2) uses, with associated parking, servicing provision and landscaping
- Applicant: Northumberland Estates
- Ward: Valley