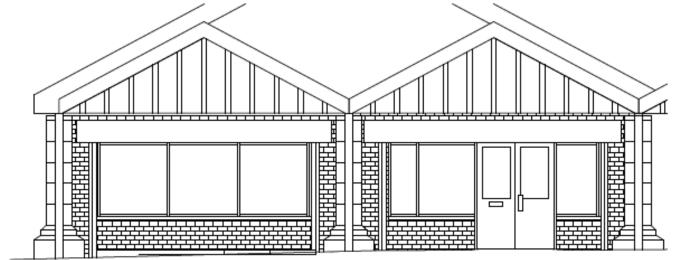

## Item 2

- Location: Units 13 to 14 Collingwood Centre
- Proposal 2no fascia signs and 2no internal posters
- Applicant: Greggs Plc
- Ward: Collingwood

**EXISTING SHOPFRONT ELEVATION 1:50** 

**EXISTING SHOPFRONT SIDE ELEVATION 1:50** 

PROPOSED FRONT ELEVATION 1:50

PROPOSED REAR ELEVATION 1:50

PROPOSED SIDE ELEVATION 1:50

PROPOSED REAR SIDE ELEVATION 1:50