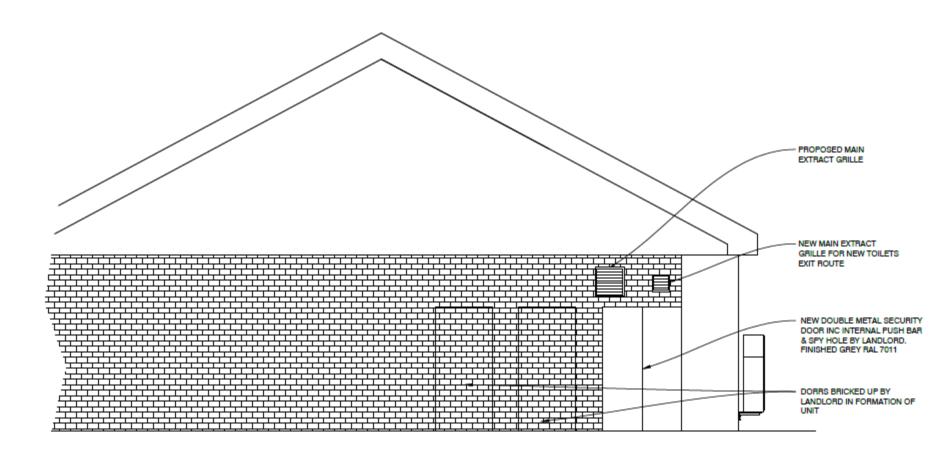

## Item 1

- Location: Units 13 to 14 Collingwood Centre
- Proposal Subdivision and part change of use from A1 to A1 and A3 mixed use including new aluminium shopfronts and two new extract grilles
- Applicant: Greggs Plc
- Ward: Collingwood

PROPOSED FRONT ELEVATION 1:50

PROPOSED REAR ELEVATION 1:50

PROPOSED SIDE ELEVATION 1:50

PROPOSED REAR SIDE ELEVATION 1:50