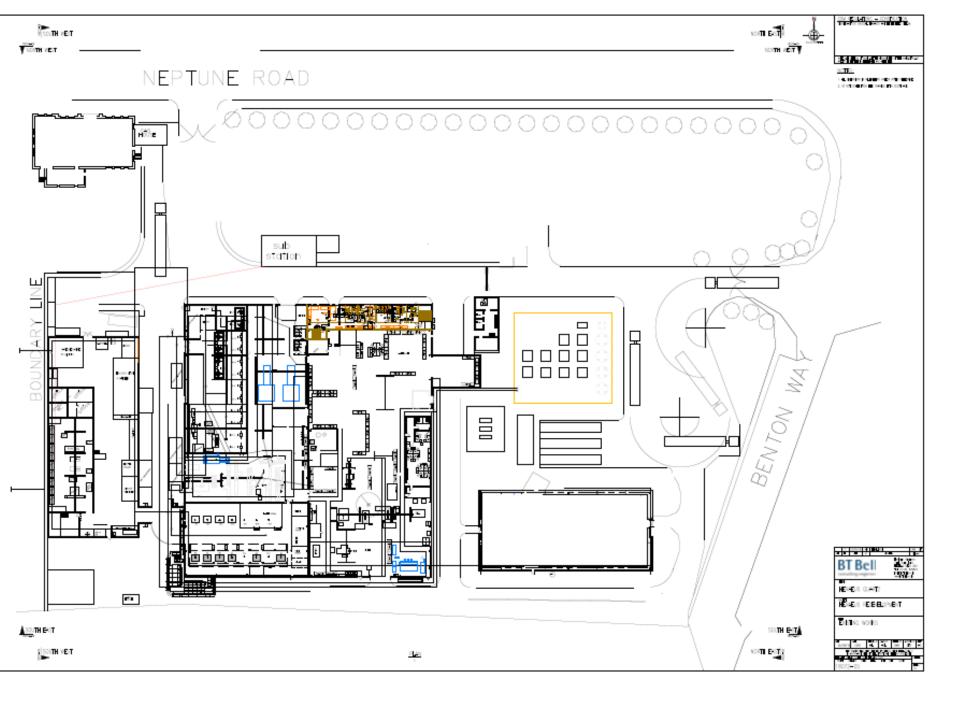

## Item 1

- Location: Heraeus Quartz UK, Neptune Road, Wallsend
- Proposal: Construction of storage barn, new gatehouse incorporating additional offices and welfare facilities building on part of existing car park. Additional car parking to eastern end of site. Change of use of building 3 from B1 Industrial (storage) to B1 Industrial (workshop). Relocation of machines into building 3. Increase the height of part of the roof to the existing building 2. Installation of 5no additional glass furnaces on new internal steel platforms into building 2. Installation of relevant services infrastructure to support additional furnaces. Extend canopy to loading area.
- Applicant: Heraeus Quartz UK
- Ward: Wallsend

## NEPTUNE ROAD ජ ජ ජ ජ NEW GATEHOUSE sub station BOUNDARY - 0 EXTENSES CARSEY 12.5V/E-3 BENTON WA ! 盟 瑞. 1 Ш --9 . . T 0 ᇛ --<u>B</u>5 Heraeus Quartz U

**Existing Elevations** 