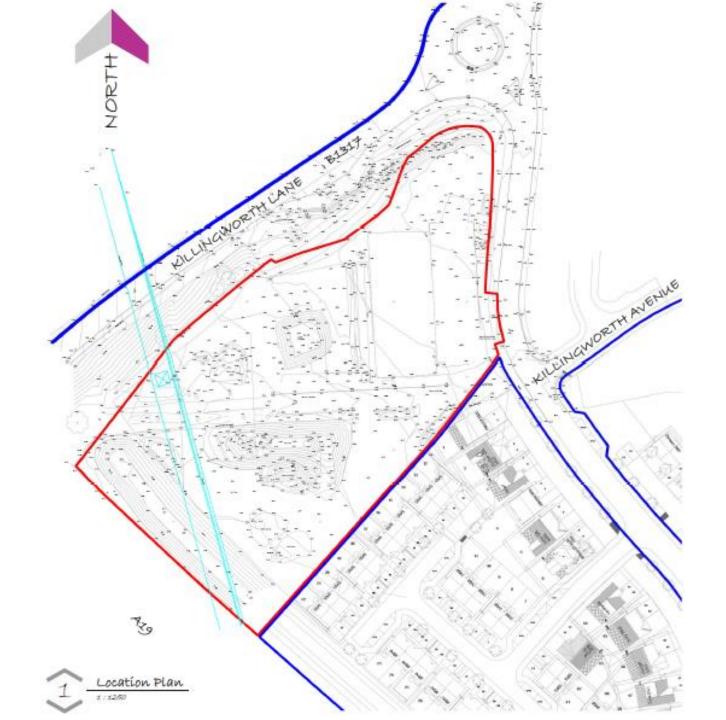

## Item 1

- Location: Heraeus Quartz UK, Neptune Road, Wallsend
- Proposal: Construction of storage barn, new gatehouse incorporating additional offices and welfare facilities building on part of existing car park. Additional car parking to eastern end of site. Change of use of building 3 from B1 Industrial (storage) to B1 Industrial (workshop). Relocation of machines into building 3. Increase the height of part of the roof to the existing building 2. Installation of 5no additional glass furnaces on new internal steel platforms into building 2. Installation of relevant services infrastructure to support additional furnaces. Extend canopy to loading area.
- Applicant: Heraeus Quartz UK
- Ward: Wallsend

HERAEUS QUARTZ

HERABUS REDEVEL

SITE LOCATION PLA