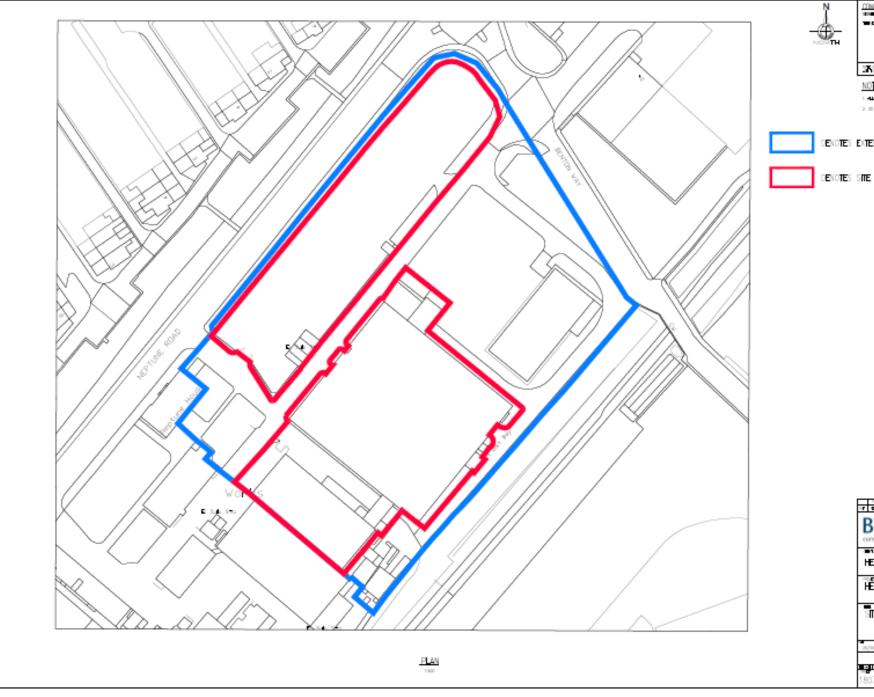

## Item 1

- Location: Heraeus Quartz UK, Neptune Road, Wallsend
- Proposal: Construction of storage barn, new gatehouse incorporating additional offices and welfare facilities building on part of existing car park. Additional car parking to eastern end of site. Change of use of building 3 from B1 Industrial (storage) to B1 Industrial (workshop). Relocation of machines into building 3. Increase the height of part of the roof to the existing building 2. Installation of 5no additional glass furnaces on new internal steel platforms into building 2. Installation of relevant services infrastructure to support additional furnaces. Extend canopy to loading area.
- Applicant: Heraeus Quartz UK
- Ward: Wallsend

COM RECULATIONS — COMMERCE OF PROPERTY AND ADMINISTRATION OF P THE ACTOR OF DISABLE C

NAME OF STREET

NOTES:

CALINDRES NUMBER O A SERVICION POR PRESIDEN

DENOTES ENTENT OF HERAEUS

DENOTES SITE OF PROPOSED

BT Bell

HERAEUS QUARTZ

HERABUS REDEVEL

SITE LOCATION PLA