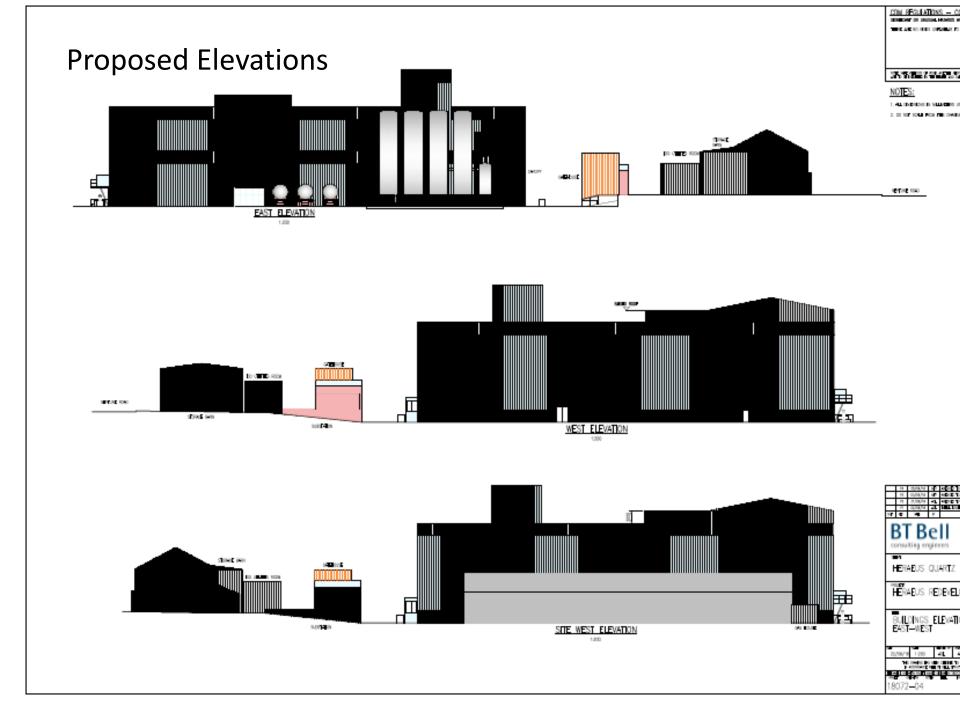

## Item 1

- Location: Heraeus Quartz UK, Neptune Road, Wallsend
- Proposal: Construction of storage barn, new gatehouse incorporating additional offices and welfare facilities building on part of existing car park. Additional car parking to eastern end of site. Change of use of building 3 from B1 Industrial (storage) to B1 Industrial (workshop). Relocation of machines into building 3. Increase the height of part of the roof to the existing building 2. Installation of 5no additional glass furnaces on new internal steel platforms into building 2. Installation of relevant services infrastructure to support additional furnaces. Extend canopy to loading area.
- Applicant: Heraeus Quartz UK
- Ward: Wallsend