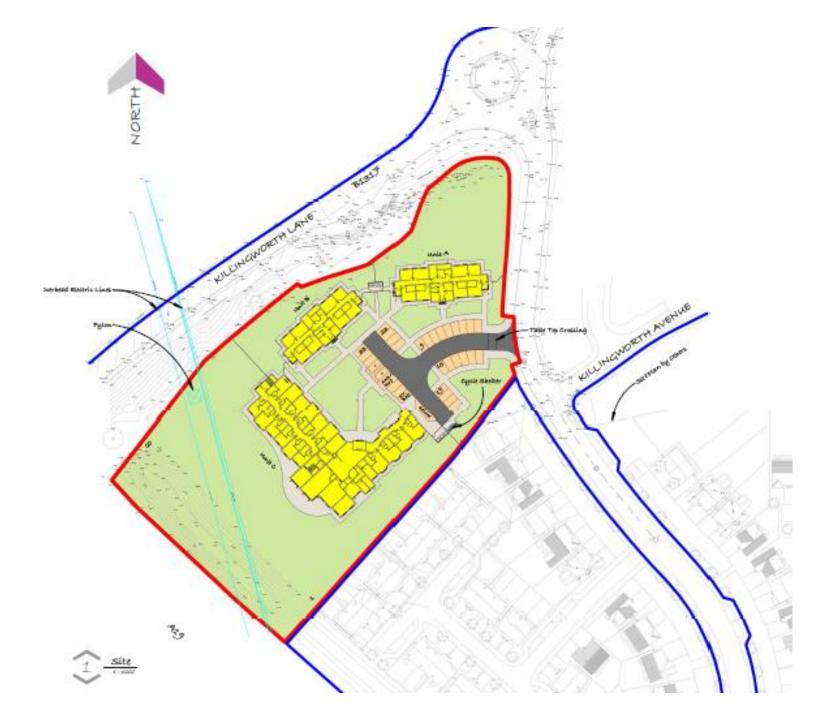

## Item 2

- <u>Location:</u> Land North West of Brierdene Way, Backworth
- Proposal: Change of use of land and construction of a 1,985 sqm Extra Care Home containing 28 apartments and communal living areas (C2 residential institution) and 4no specialist care bungalows (C3 residential) together with new access road, car parking, landscaping and other ancillary works
- Applicant: The Northumberland Estates
- Ward: Valley