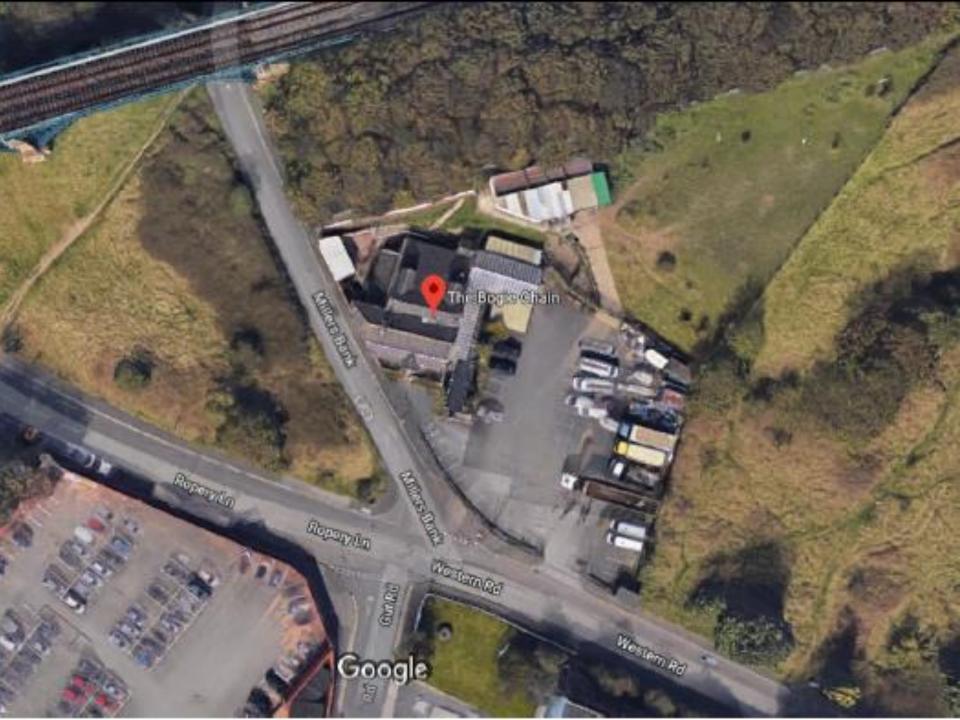

## Item 3

- Location: The Bogie Chain, Western Road, Wallsend
- Proposal: Development of 10 new residential units, 4 bed dwellings in 2.5 storey townhouse blocks with ancillary parking, refuse and landscaped areas
- Applicant: Balliol Property Management and Development
- Ward: Riverside