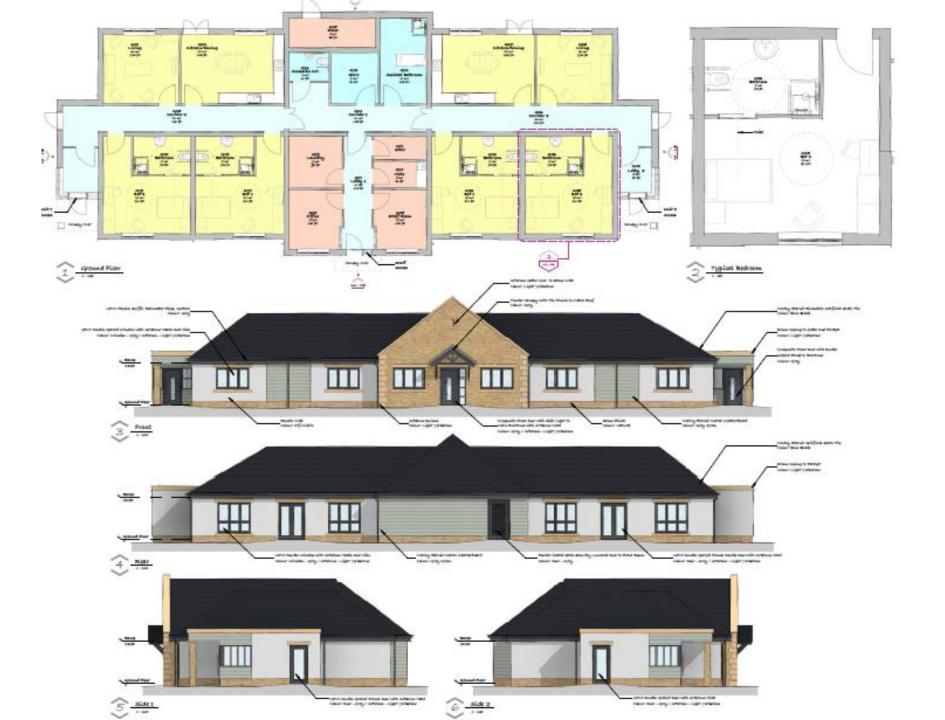

## Item 2

- <u>Location:</u> Land North West of Brierdene Way, Backworth
- Proposal: Change of use of land and construction of a 1,985 sqm Extra Care Home containing 28 apartments and communal living areas (C2 residential institution) and 4no specialist care bungalows (C3 residential) together with new access road, car parking, landscaping and other ancillary works
- Applicant: The Northumberland Estates
- Ward: Valley