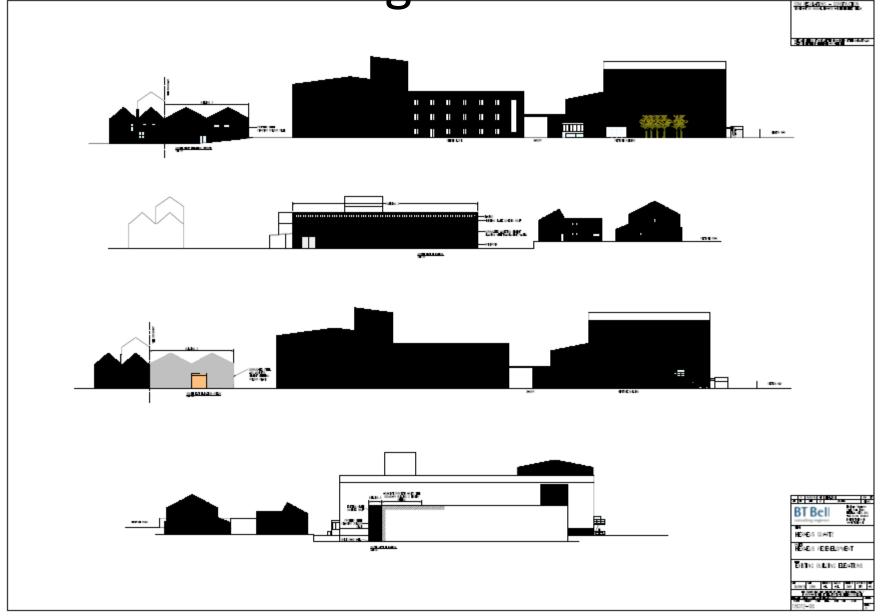

## Item 1

- Location: Heraeus Quartz UK, Neptune Road, Wallsend
- Proposal: Construction of storage barn, new gatehouse incorporating additional offices and welfare facilities building on part of existing car park. Additional car parking to eastern end of site. Change of use of building 3 from B1 Industrial (storage) to B1 Industrial (workshop). Relocation of machines into building 3. Increase the height of part of the roof to the existing building 2. Installation of 5no additional glass furnaces on new internal steel platforms into building 2. Installation of relevant services infrastructure to support additional furnaces. Extend canopy to loading area.
- Applicant: Heraeus Quartz UK
- Ward: Wallsend

## NEPTUNE ROAD ජ ජ ජ ජ NEW GATEHOUSE sub station BOUNDARY - 0 EXTENSES CARSEY 12.5V/E-3 BENTON WA ! 盟 瑞. 1 Ш --9 . . T 0 ᇛ --<u>B</u>5 Heraeus Quartz U

**Existing Elevations** 