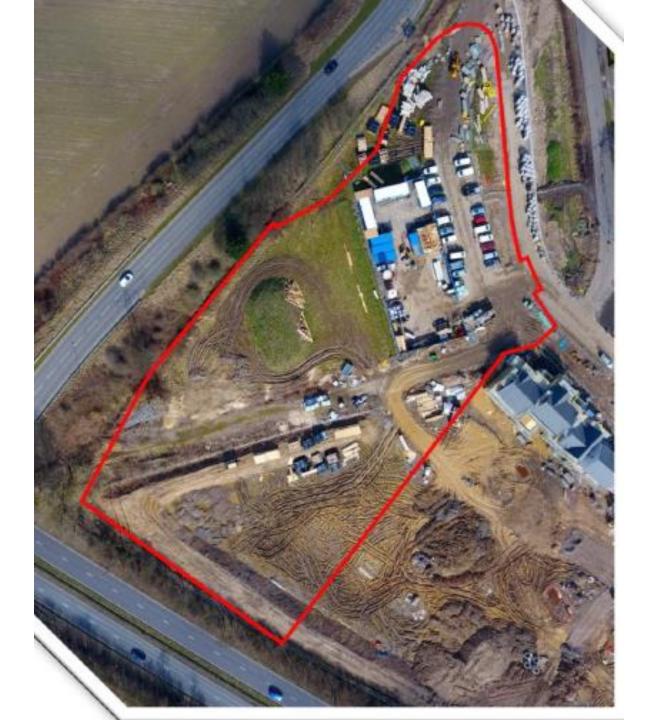

## Item 1

- Location: Heraeus Quartz UK, Neptune Road, Wallsend
- Proposal: Construction of storage barn, new gatehouse incorporating additional offices and welfare facilities building on part of existing car park. Additional car parking to eastern end of site. Change of use of building 3 from B1 Industrial (storage) to B1 Industrial (workshop). Relocation of machines into building 3. Increase the height of part of the roof to the existing building 2. Installation of 5no additional glass furnaces on new internal steel platforms into building 2. Installation of relevant services infrastructure to support additional furnaces. Extend canopy to loading area.
- Applicant: Heraeus Quartz UK
- Ward: Wallsend

HERAEUS QUARTZ

HERABUS REDEVEL

SITE LOCATION PLA