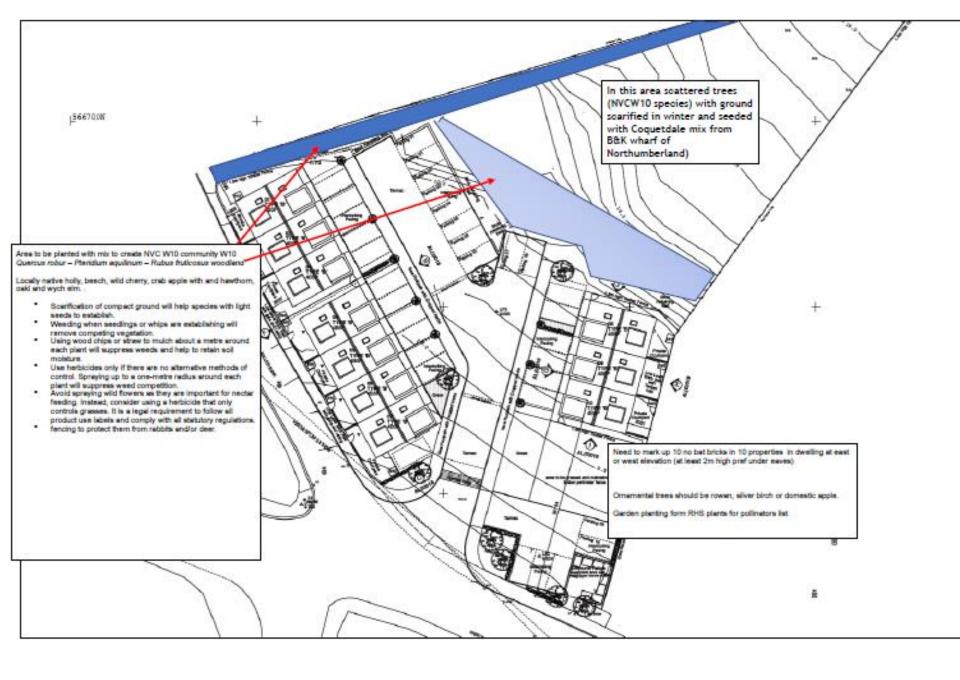

## Item 3

- Location: The Bogie Chain, Western Road, Wallsend
- Proposal: Development of 10 new residential units, 4 bed dwellings in 2.5 storey townhouse blocks with ancillary parking, refuse and landscaped areas
- Applicant: Balliol Property Management and Development
- Ward: Riverside