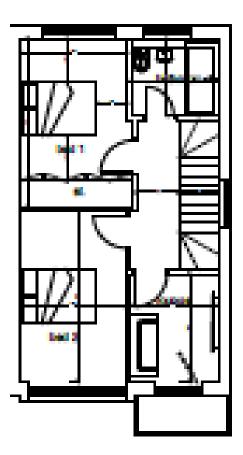

## Item 3

- Location: The Bogie Chain, Western Road, Wallsend
- Proposal: Development of 10 new residential units, 4 bed dwellings in 2.5 storey townhouse blocks with ancillary parking, refuse and landscaped areas
- Applicant: Balliol Property Management and Development
- Ward: Riverside

Security of the last

02 STREET ELEVATION H

4 Bed Gable Unit (ground)

02 TYPE B

4 Bed Gable Unit #17x10

03 TYPE B

4 Bed Gable Unit (1o1t)