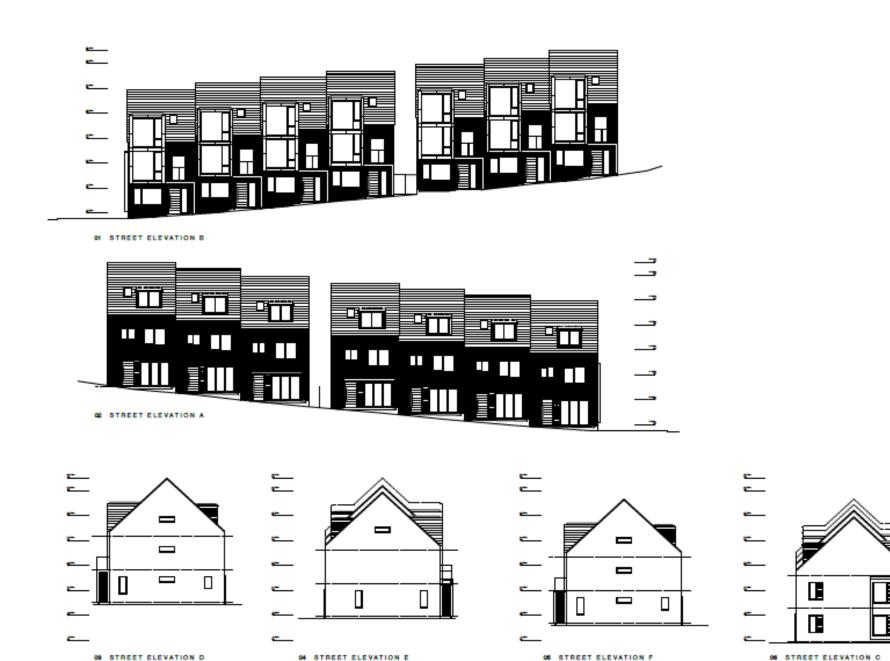

## Item 3

- Location: The Bogie Chain, Western Road, Wallsend
- Proposal: Development of 10 new residential units, 4 bed dwellings in 2.5 storey townhouse blocks with ancillary parking, refuse and landscaped areas
- Applicant: Balliol Property Management and Development
- Ward: Riverside

Security of the last

02 STREET ELEVATION H

4 Bed Gable Unit (ground)

02 TYPE B

4 Bed Gable Unit #17x10

03 TYPE B

4 Bed Gable Unit (1o1t)