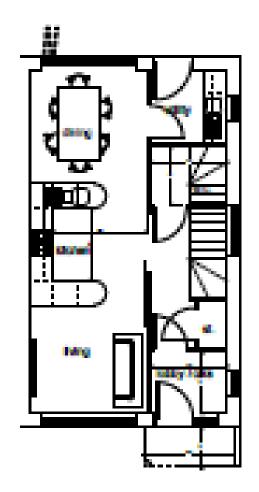

## Item 3

- Location: The Bogie Chain, Western Road, Wallsend
- Proposal: Development of 10 new residential units, 4 bed dwellings in 2.5 storey townhouse blocks with ancillary parking, refuse and landscaped areas
- Applicant: Balliol Property Management and Development
- Ward: Riverside

Security of the last

02 STREET ELEVATION H

4 Bed Gable Unit (ground)

02 TYPE B

4 Bed Gable Unit #17x10

03 TYPE B

4 Bed Gable Unit (1o1t)