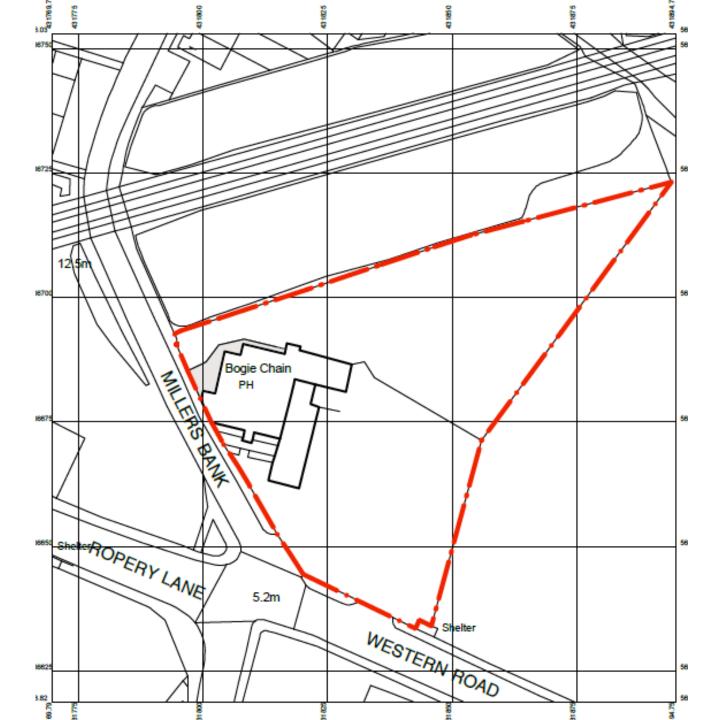

## Item 3

- Location: The Bogie Chain, Western Road, Wallsend
- Proposal: Development of 10 new residential units, 4 bed dwellings in 2.5 storey townhouse blocks with ancillary parking, refuse and landscaped areas
- Applicant: Balliol Property Management and Development
- Ward: Riverside