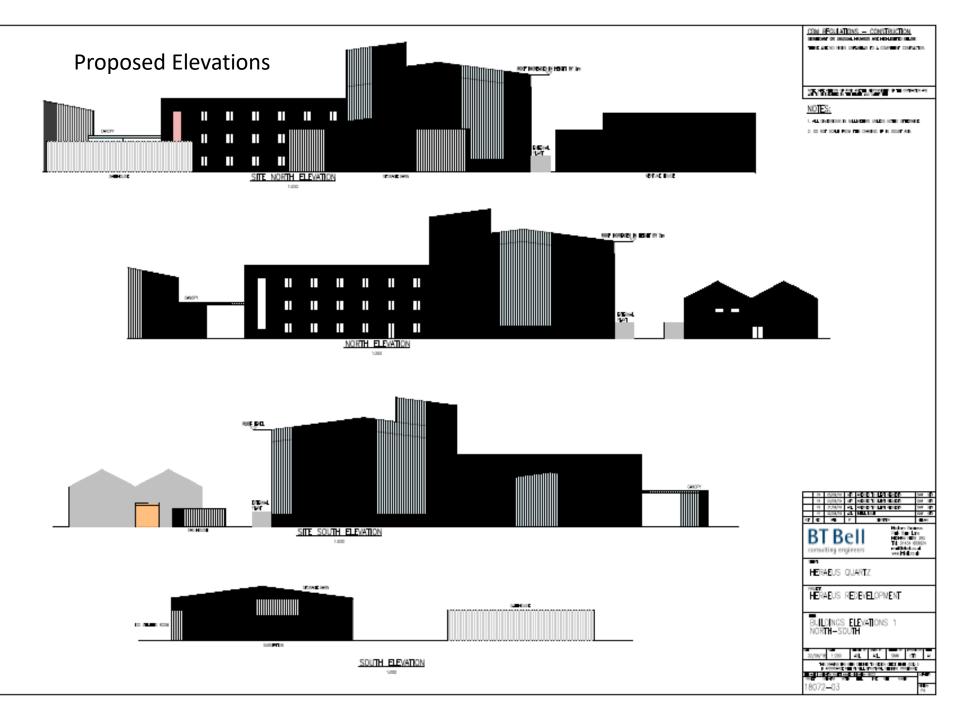

## Item 1

- Location: Heraeus Quartz UK, Neptune Road, Wallsend
- Proposal: Construction of storage barn, new gatehouse incorporating additional offices and welfare facilities building on part of existing car park. Additional car parking to eastern end of site. Change of use of building 3 from B1 Industrial (storage) to B1 Industrial (workshop). Relocation of machines into building 3. Increase the height of part of the roof to the existing building 2. Installation of 5no additional glass furnaces on new internal steel platforms into building 2. Installation of relevant services infrastructure to support additional furnaces. Extend canopy to loading area.
- Applicant: Heraeus Quartz UK
- Ward: Wallsend