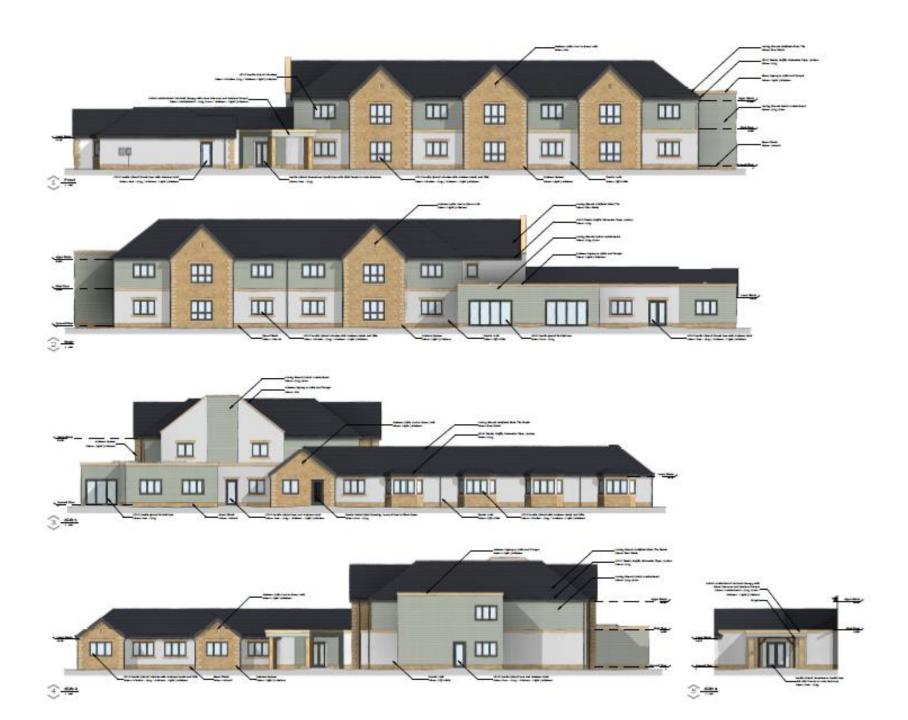

## Item 2

- <u>Location:</u> Land North West of Brierdene Way, Backworth
- Proposal: Change of use of land and construction of a 1,985 sqm Extra Care Home containing 28 apartments and communal living areas (C2 residential institution) and 4no specialist care bungalows (C3 residential) together with new access road, car parking, landscaping and other ancillary works
- Applicant: The Northumberland Estates
- Ward: Valley