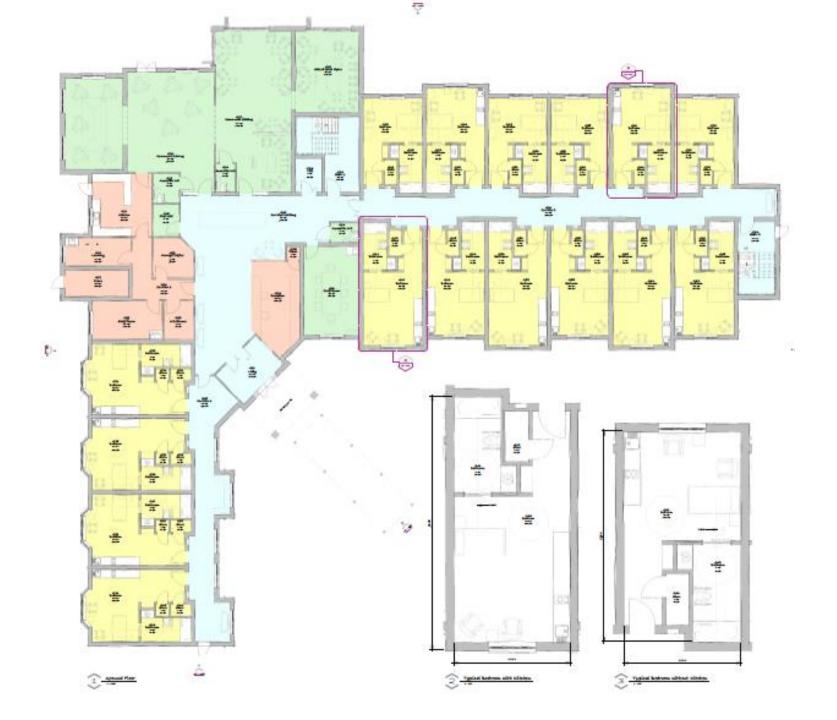

## Item 2

- <u>Location:</u> Land North West of Brierdene Way, Backworth
- Proposal: Change of use of land and construction of a 1,985 sqm Extra Care Home containing 28 apartments and communal living areas (C2 residential institution) and 4no specialist care bungalows (C3 residential) together with new access road, car parking, landscaping and other ancillary works
- Applicant: The Northumberland Estates
- Ward: Valley