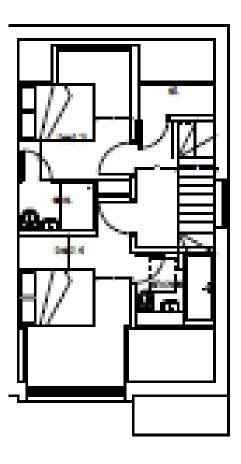

## Item 3

- Location: The Bogie Chain, Western Road, Wallsend
- Proposal: Development of 10 new residential units, 4 bed dwellings in 2.5 storey townhouse blocks with ancillary parking, refuse and landscaped areas
- Applicant: Balliol Property Management and Development
- Ward: Riverside

Security of the last

02 STREET ELEVATION H

4 Bed Gable Unit (ground)

02 TYPE B

4 Bed Gable Unit #17x10

03 TYPE B

4 Bed Gable Unit (1o1t)