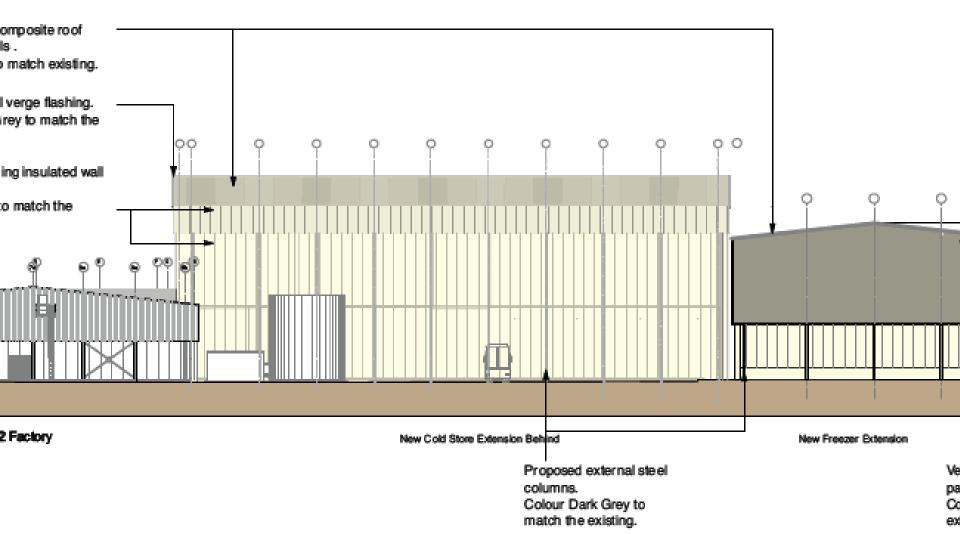

Southeast)



GARDEN ELEVATION (Northwest)



GABLE ELEVATION (Southwest)



GABLE ELEVATION (Northeast)



**GARDEN ELEVATION** 





BOUNDARY ELEVATION





- <u>Location:</u> Killingworth Town Park, West Bailey, Killingworth
- Proposal Proposed construction of a flood storage detention basin with weir, and associated development including a new access, fishing jetties, footpaths and landscaping
- Applicant: Northumbrian Water
- Ward: Camperdown

## **Location Plan**













- Location: Greggs Building And Distribution Services, Benton Lane And Gosforth Park Way, Longbenton
- <u>Proposal</u> Production and freezer extensions with despatch docks. New electricity substation and compressed natural gas station
- Applicant: Greggs Plc
- Ward: Longbenton











## **East Elevation**



## North Elevation



### Item 6

 Chirton Green, North Shields, Tyne and Wear Tree Preservation Order, 2018