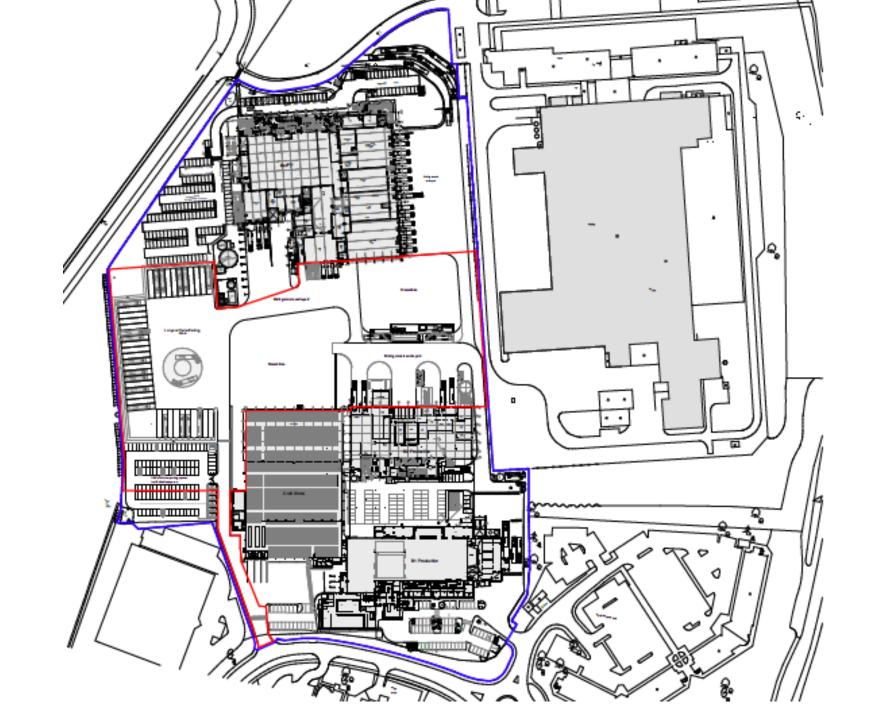

## **Location Plan**

- Location: Greggs Building And Distribution Services, Benton Lane And Gosforth Park Way, Longbenton
- <u>Proposal</u> Production and freezer extensions with despatch docks. New electricity substation and compressed natural gas station
- Applicant: Greggs Plc
- Ward: Longbenton