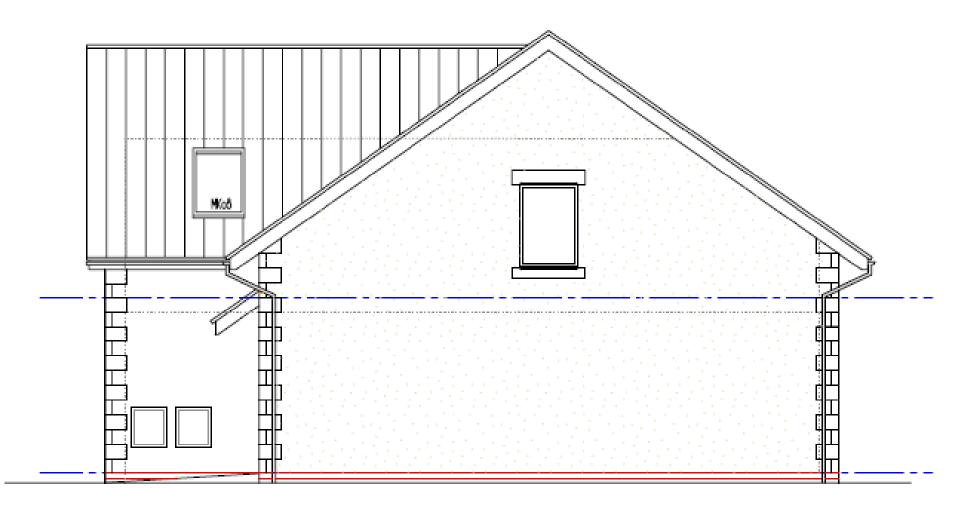

- <u>Location</u>: Site Of Coquet Park And Marine Park First Schools, Coquet Avenue, Whitley Bay
- Proposal Residential development of 65 units consisting of 16no houses (3 and 4 bedroom), 46no apartments (1 and 2 bedroom), 3no Flats over garages (2 bedroom) with associated parking and landscaping
- Applicant: Places For People
- Ward: Whitley Bay























- Location: Land At Former 25 St Anselm Crescent, North Shields
- Proposal Variation of condition 1 of application 16/00886/FUL. 2no new 'one and a half' storey 3 bed bungalows
- Applicant: G Leisure
- Ward: Collingwood





# As Approved



## As Proposed



## **Approved Elevations**











ENTRANCE ELEVATION (Southeast)



GARDEN ELEVATION (Northwest)



GABLE ELEVATION (Southwest)



GABLE ELEVATION (Northeast)



**GARDEN ELEVATION** 





BOUNDARY ELEVATION





- <u>Location:</u> Killingworth Town Park, West Bailey, Killingworth
- Proposal Proposed construction of a flood storage detention basin with weir, and associated development including a new access, fishing jetties, footpaths and landscaping
- Applicant: Northumbrian Water
- Ward: Camperdown

## **Location Plan**













- Location: Greggs Building And Distribution Services, Benton Lane And Gosforth Park Way, Longbenton
- <u>Proposal</u> Production and freezer extensions with despatch docks. New electricity substation and compressed natural gas station
- Applicant: Greggs Plc
- Ward: Longbenton











## **East Elevation**



## North Elevation



### Item 6

 Chirton Green, North Shields, Tyne and