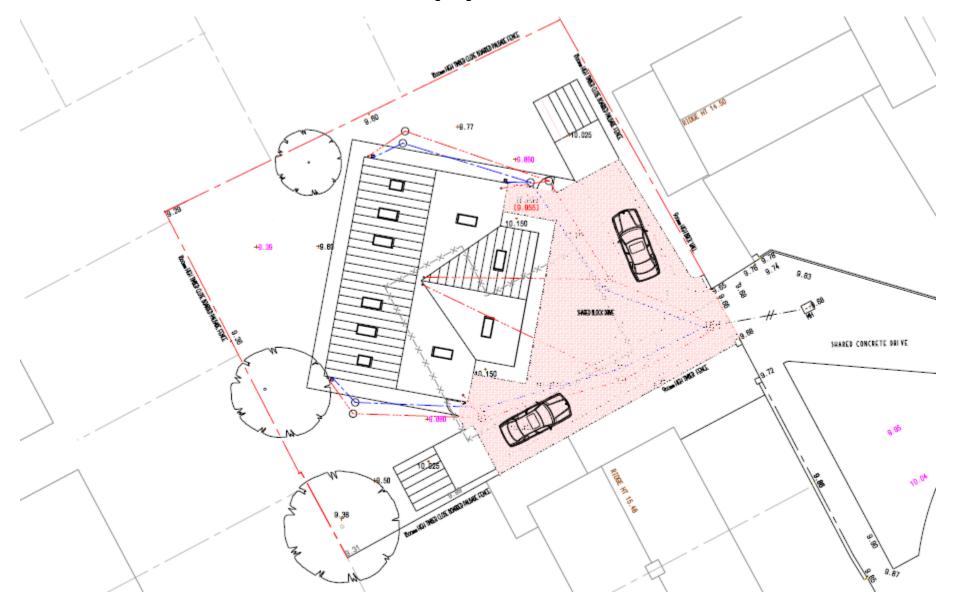

- <u>Location</u>: Site Of Coquet Park And Marine Park First Schools, Coquet Avenue, Whitley Bay
- Proposal Residential development of 65 units consisting of 16no houses (3 and 4 bedroom), 46no apartments (1 and 2 bedroom), 3no Flats over garages (2 bedroom) with associated parking and landscaping
- Applicant: Places For People
- Ward: Whitley Bay























- Location: Land At Former 25 St Anselm Crescent, North Shields
- Proposal Variation of condition 1 of application 16/00886/FUL. 2no new 'one and a half' storey 3 bed bungalows
- Applicant: G Leisure
- Ward: Collingwood





# As Approved



## As Proposed



## **Approved Elevations**











ENTRANCE ELEVATION (Southeast)



GARDEN ELEVATION (Northwest)



GABLE ELEVATION (Southwest)



GABLE ELEVATION (Northeast)



**GARDEN ELEVATION** 





BOUNDARY ELEVATION





- <u>Location:</u> Killingworth Town Park, West Bailey, Killingworth
- Proposal Proposed construction of a flood storage detention basin with weir, and associated development including a new access, fishing jetties, footpaths and landscaping
- Applicant: Northumbrian Water
- Ward: Camperdown

## **Location Plan**













- Location: Greggs Building And Distribution Services, Benton Lane And Gosforth Park Way, Longbenton
- <u>Proposal</u> Production and freezer extensions with despatch docks. New electricity substation and compressed natural gas station