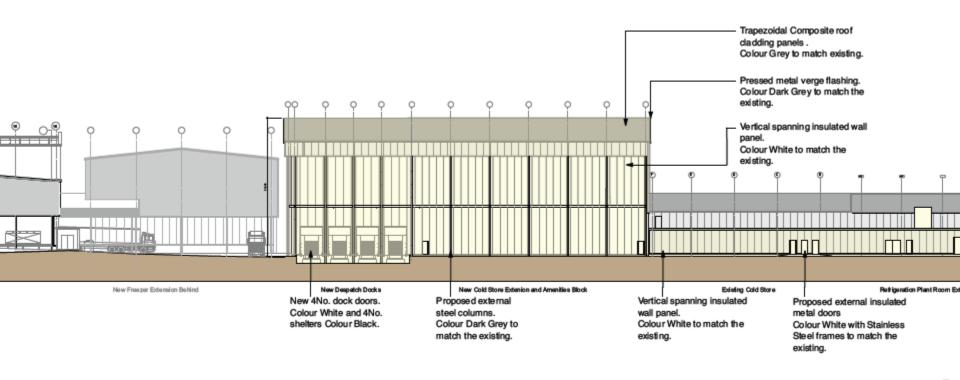

LEVATION (Northwest)



GABLE ELEVATION (Southwest)



GABLE ELEVATION (Northeast)



**GARDEN ELEVATION** 





BOUNDARY ELEVATION





- <u>Location:</u> Killingworth Town Park, West Bailey, Killingworth
- Proposal Proposed construction of a flood storage detention basin with weir, and associated development including a new access, fishing jetties, footpaths and landscaping
- Applicant: Northumbrian Water
- Ward: Camperdown

## **Location Plan**













- Location: Greggs Building And Distribution Services, Benton Lane And Gosforth Park Way, Longbenton
- <u>Proposal</u> Production and freezer extensions with despatch docks. New electricity substation and compressed natural gas station
- Applicant: Greggs Plc
- Ward: Longbenton











## **East Elevation**



## North Elevation



### Item 6

 Chirton Green, North Shields, Tyne and Wear Tree Preservation Order, 2018