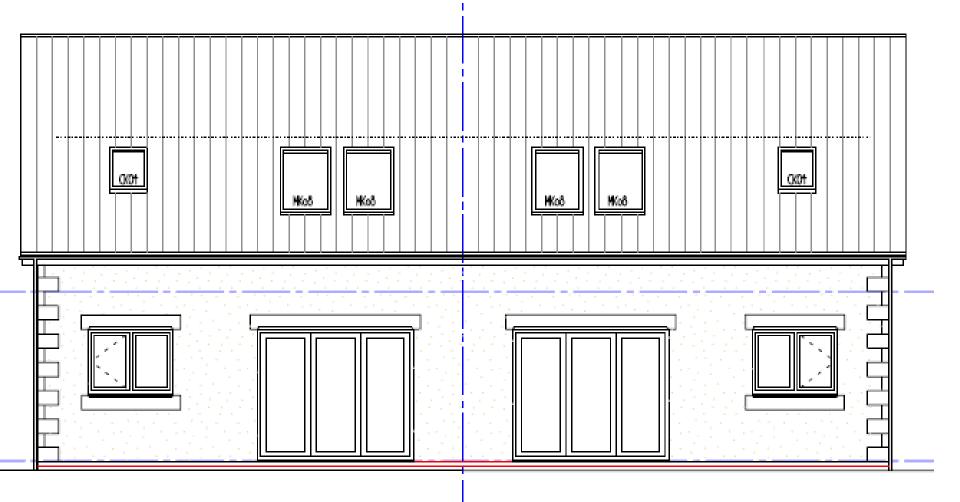

- <u>Location</u>: Site Of Coquet Park And Marine Park First Schools, Coquet Avenue, Whitley Bay
- Proposal Residential development of 65 units consisting of 16no houses (3 and 4 bedroom), 46no apartments (1 and 2 bedroom), 3no Flats over garages (2 bedroom) with associated parking and landscaping
- Applicant: Places For People
- Ward: Whitley Bay























- Location: Land At Former 25 St Anselm Crescent, North Shields
- Proposal Variation of condition 1 of application 16/00886/FUL. 2no new 'one and a half' storey 3 bed bungalows
- Applicant: G Leisure
- Ward: Collingwood





# As Approved



## As Proposed



## **Approved Elevations**











ENTRANCE ELEVATION (Southeast)



GARDEN ELEVATION (Northwest)



GABLE ELEVATION (Southwest)



GABLE ELEVATION (Northeast)



**GARDEN ELEVATION** 





BOUNDARY ELEVATION





- <u>Location:</u> Killingworth Town Park, West Bailey, Killingworth
- Proposal Proposed construction of a flood storage detention basin with weir, and associated development including a new access, fishing jetties, footpaths and landscaping
- Applicant: Northumbrian Water
- Ward: Camperdown

## **Location Plan**













- Location: Greggs Building And Distribution Services, Benton Lane And Gosforth Park Way, Longbenton
- <u>Proposal</u> Production and freezer extensions with despatch docks. New electricity substation and compressed natural gas station
- Applicant: Greggs Plc
- Ward: Longbenton











## **East Elevation**



## North E