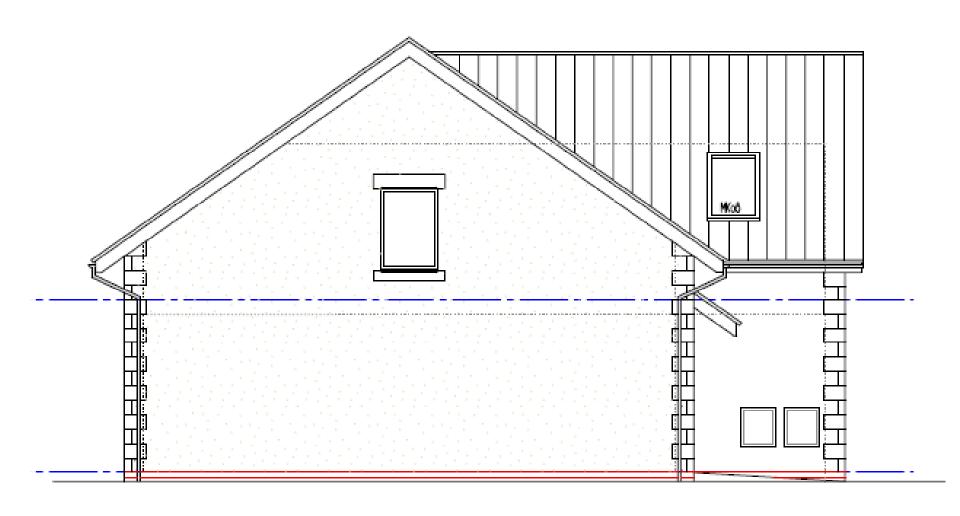

- <u>Location</u>: Site Of Coquet Park And Marine Park First Schools, Coquet Avenue, Whitley Bay
- Proposal Residential development of 65 units consisting of 16no houses (3 and 4 bedroom), 46no apartments (1 and 2 bedroom), 3no Flats over garages (2 bedroom) with associated parking and landscaping
- Applicant: Places For People
- Ward: Whitley Bay























- Location: Land At Former 25 St Anselm Crescent, North Shields
- Proposal Variation of condition 1 of application 16/00886/FUL. 2no new 'one and a half' storey 3 bed bungalows
- Applicant: G Leisure
- Ward: Collingwood





# As Approved



## As Proposed



## **Approved Elevations**











ENTRANCE ELEVATION (Southeast)



GARDEN ELEVATION (Northwest)



GABLE ELEVATION (Southwest)



GABLE ELEVATION (Northeast)



**GARDEN ELEVATION** 





BOUNDARY ELEVATION





- <u>Location:</u> Killingworth Town Park, West Bailey, Killingworth
- Proposal Proposed construction of a flood storage detention basin with weir, and associated development including a new access, fishing jetties, footpaths and landscaping
- Applicant: Northumbrian Water
- Ward: Camperdown

## **Location Plan**













- Location: Greggs Building And Distribution Services, Benton Lane And Gosforth Park Way, Longbenton
- <u>Proposal</u> Production and freezer extensions with despatch docks. New electricity substation and compressed natural gas station
- Applicant: Greggs Plc
- Ward: Longbenton











## **East Elevation**



## North Elevation



### Item 6

 Chirton