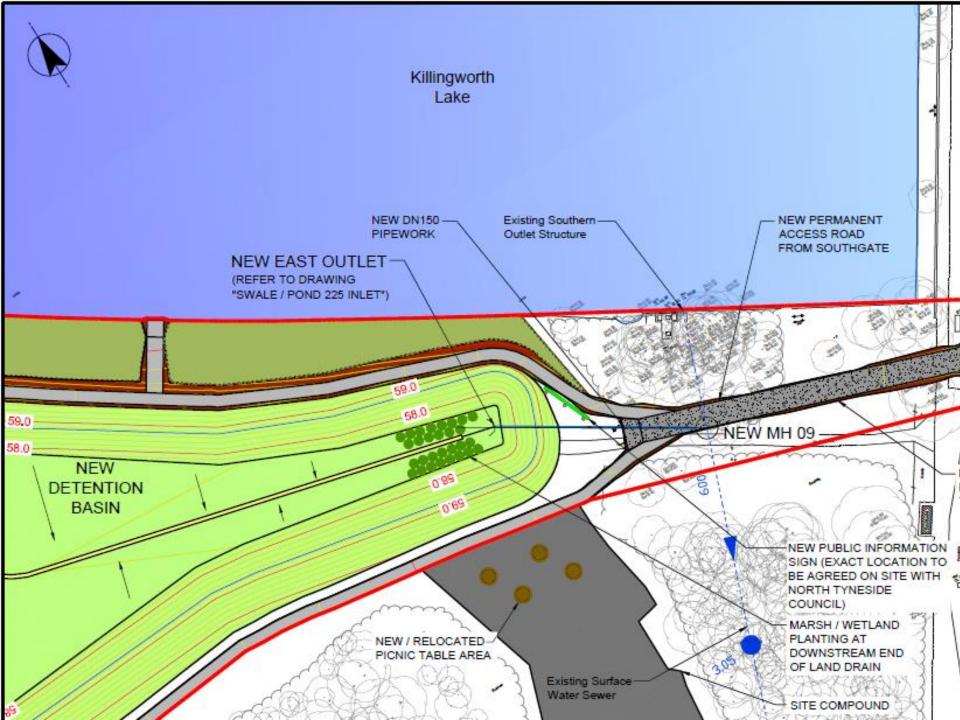

## **Approved Elevations**

ENTRANCE ELEVATION (Southeast)

GARDEN ELEVATION (Northwest)

GABLE ELEVATION (Southwest)

GABLE ELEVATION (Northeast)

**GARDEN ELEVATION** 

BOUNDARY ELEVATION

- <u>Location:</u> Killingworth Town Park, West Bailey, Killingworth
- Proposal Proposed construction of a flood storage detention basin with weir, and associated development including a new access, fishing jetties, footpaths and landscaping
- Applicant: Northumbrian Water
- Ward: Camperdown