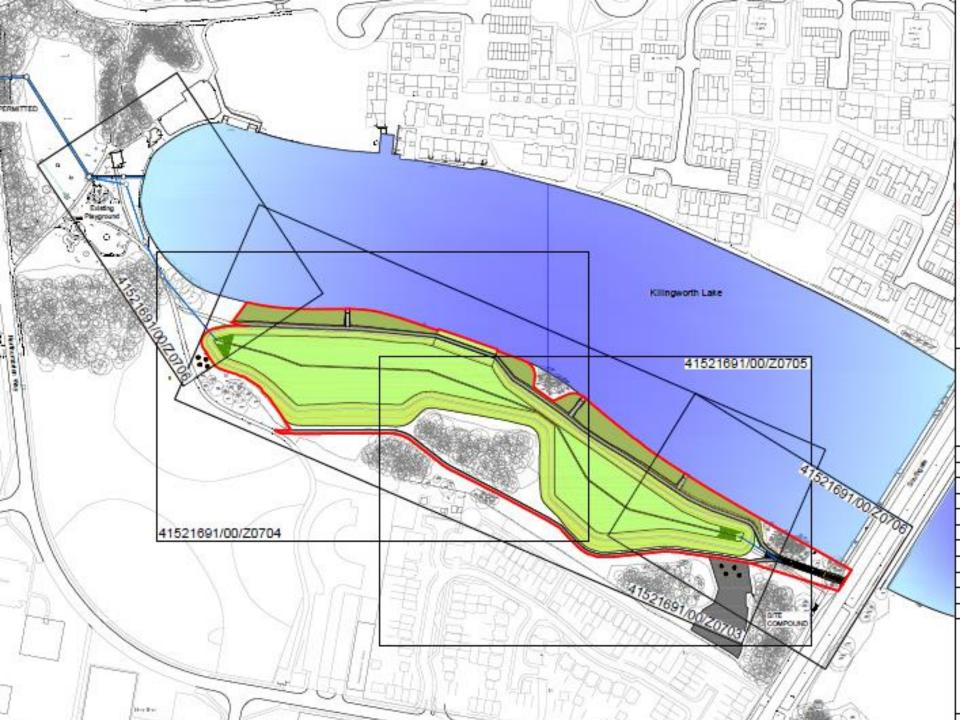

## **Approved Elevations**

ENTRANCE ELEVATION (Southeast)

GARDEN ELEVATION (Northwest)

GABLE ELEVATION (Southwest)

GABLE ELEVATION (Northeast)

**GARDEN ELEVATION** 

BOUNDARY ELEVATION

- <u>Location:</u> Killingworth Town Park, West Bailey, Killingworth
- Proposal Proposed construction of a flood storage detention basin with weir, and associated development including a new access, fishing jetties, footpaths and landscaping
- Applicant: Northumbrian Water
- Ward: Camperdown

## **Location Plan**

- Location: Greggs Building And Distribution Services, Benton Lane And Gosforth Park Way, Longbenton
- <u>Proposal</u> Production and freezer extensions with despatch docks. New electricity substation and compressed natural gas station
- Applicant: Greggs Plc
- Ward: Longbenton