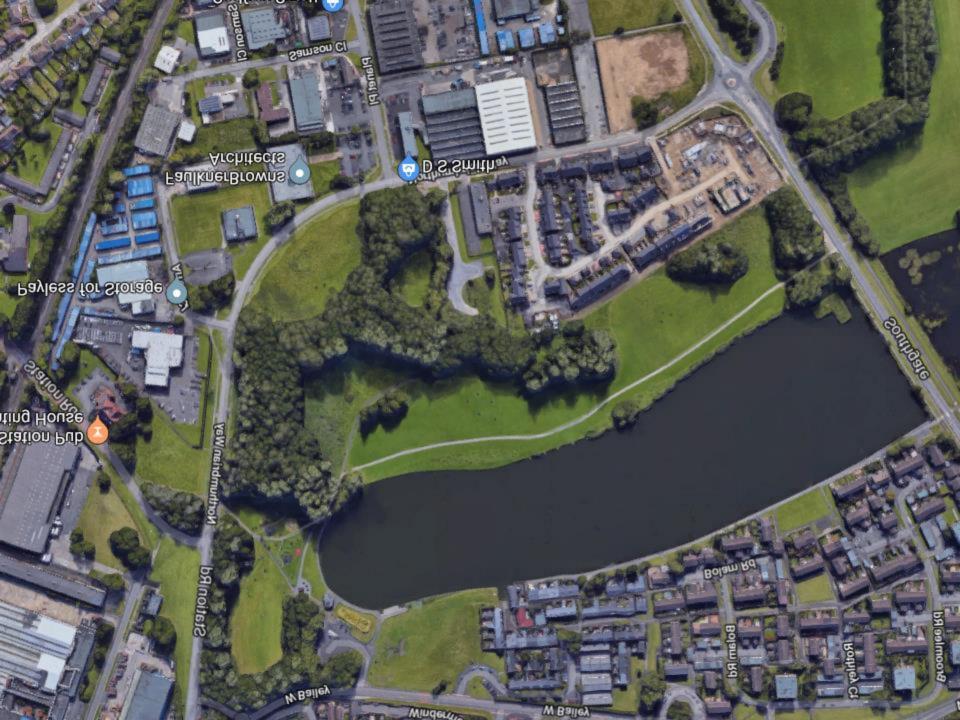

## **Approved Elevations**

ENTRANCE ELEVATION (Southeast)

GARDEN ELEVATION (Northwest)

GABLE ELEVATION (Southwest)

GABLE ELEVATION (Northeast)

**GARDEN ELEVATION** 

BOUNDARY ELEVATION

- <u>Location:</u> Killingworth Town Park, West Bailey, Killingworth
- Proposal Proposed construction of a flood storage detention basin with weir, and associated development including a new access, fishing jetties, footpaths and landscaping
- Applicant: Northumbrian Water
- Ward: Camperdown