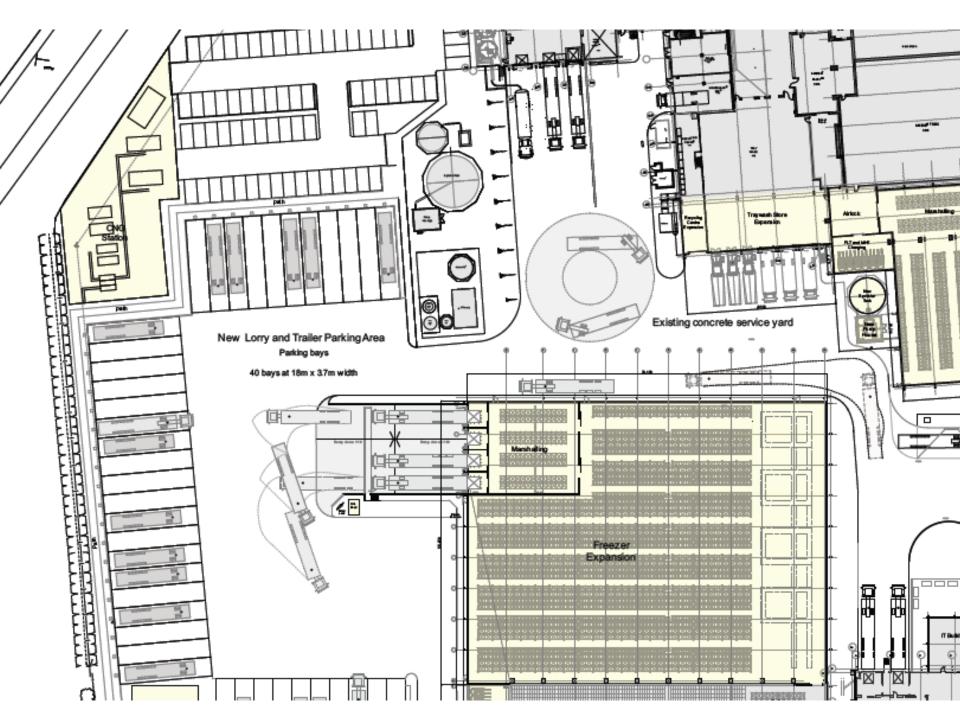

## **Location Plan**

- Location: Greggs Building And Distribution Services, Benton Lane And Gosforth Park Way, Longbenton
- <u>Proposal</u> Production and freezer extensions with despatch docks. New electricity substation and compressed natural gas station
- Applicant: Greggs Plc
- Ward: Longbenton