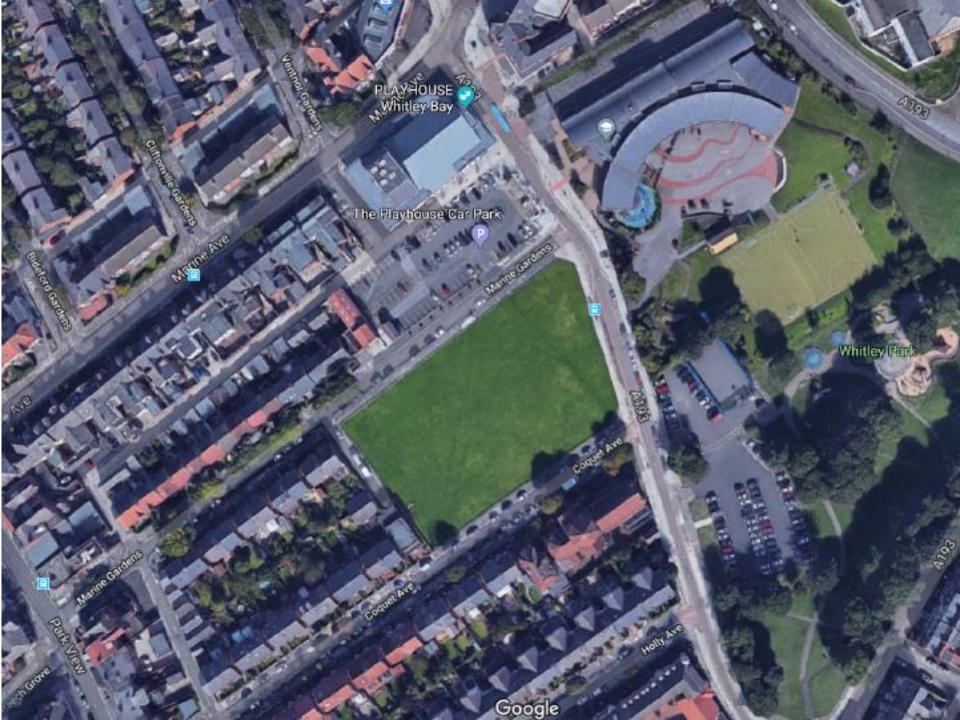

- <u>Location</u>: Site Of Coquet Park And Marine Park First Schools, Coquet Avenue, Whitley Bay
- Proposal Residential development of 65 units consisting of 16no houses (3 and 4 bedroom), 46no apartments (1 and 2 bedroom), 3no Flats over garages (2 bedroom) with associated parking and landscaping
- Applicant: Places For People
- Ward: Whitley Bay