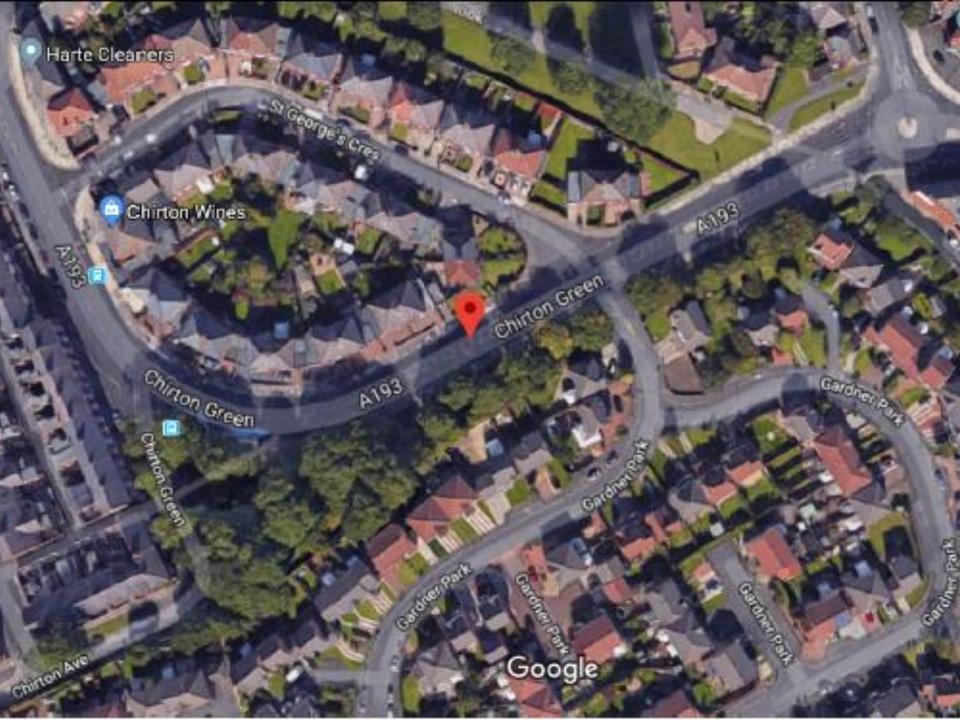

### Item 6

 Chirton Green, North Shields, Tyne and Wear Tree Preservation Order, 2018