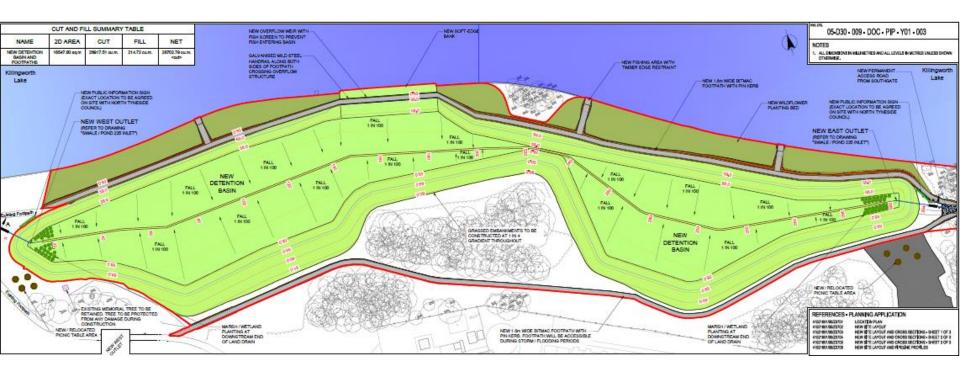

## **Approved Elevations**

ENTRANCE ELEVATION (Southeast)

GARDEN ELEVATION (Northwest)

GABLE ELEVATION (Southwest)

GABLE ELEVATION (Northeast)

**GARDEN ELEVATION** 

BOUNDARY ELEVATION

- <u>Location:</u> Killingworth Town Park, West Bailey, Killingworth
- Proposal Proposed construction of a flood storage detention basin with weir, and associated development including a new access, fishing jetties, footpaths and landscaping
- Applicant: Northumbrian Water
- Ward: Camperdown