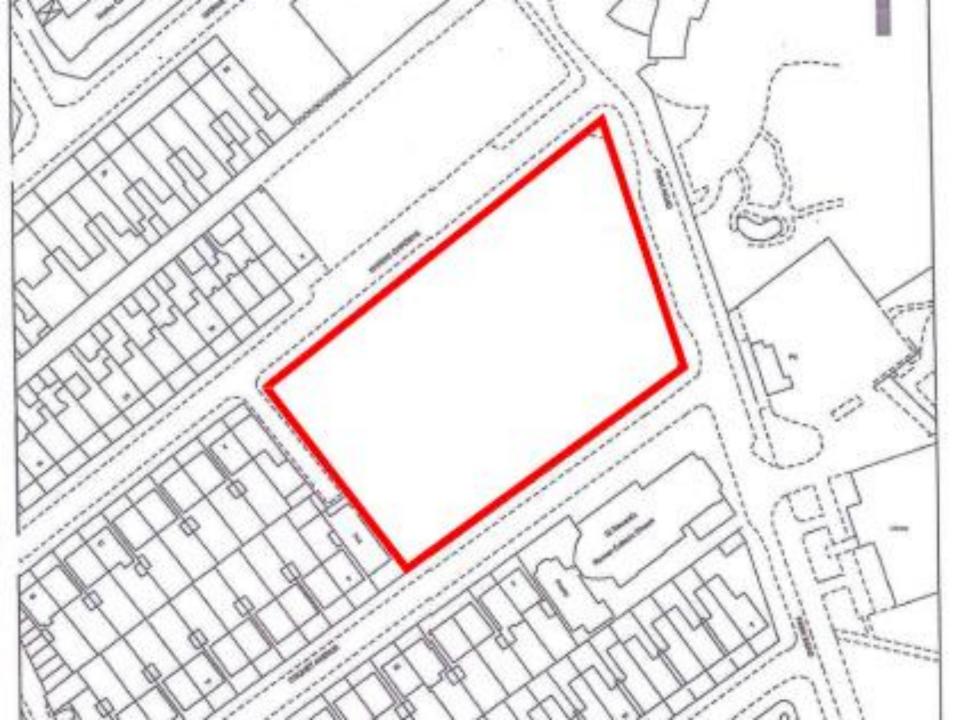

- <u>Location</u>: Site Of Coquet Park And Marine Park First Schools, Coquet Avenue, Whitley Bay
- Proposal Residential development of 65 units consisting of 16no houses (3 and 4 bedroom), 46no apartments (1 and 2 bedroom), 3no Flats over garages (2 bedroom) with associated parking and landscaping
- Applicant: Places For People
- Ward: Whitley Bay