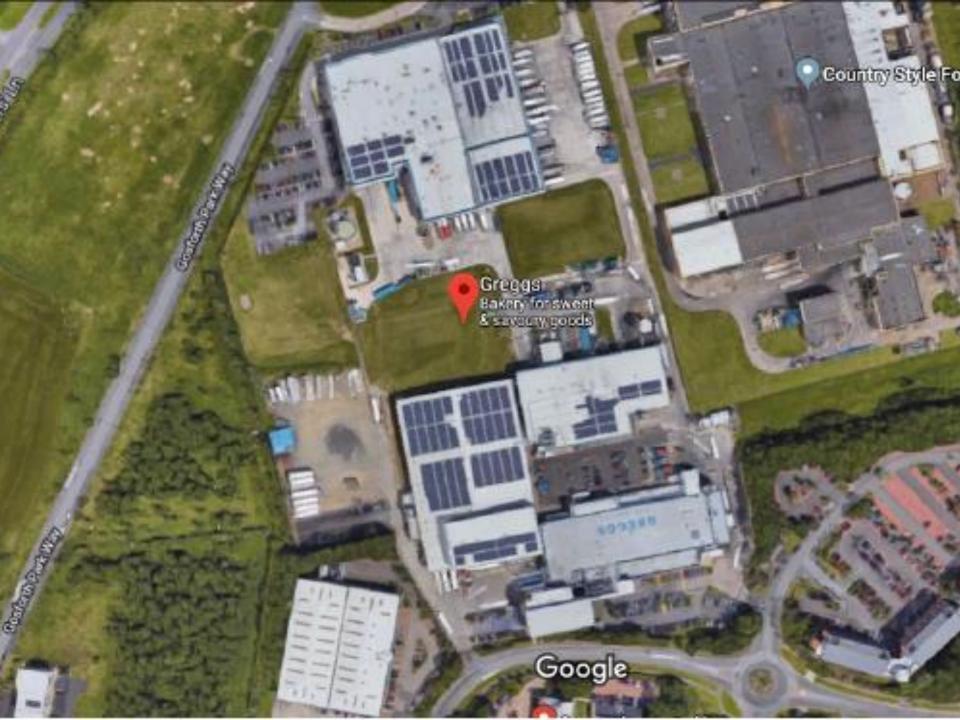

## **Location Plan**

- Location: Greggs Building And Distribution Services, Benton Lane And Gosforth Park Way, Longbenton
- <u>Proposal</u> Production and freezer extensions with despatch docks. New electricity substation and compressed natural gas station
- Applicant: Greggs Plc
- Ward: Longbenton