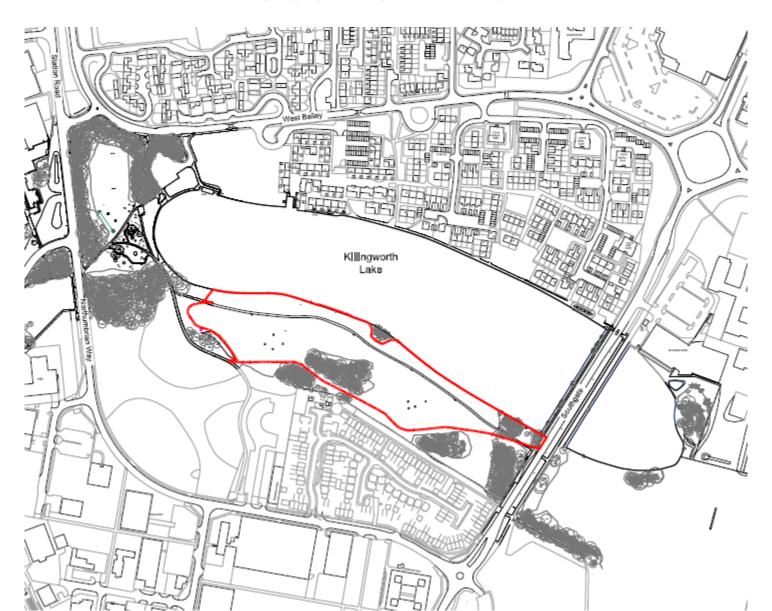

## **Approved Elevations**

ENTRANCE ELEVATION (Southeast)

GARDEN ELEVATION (Northwest)

GABLE ELEVATION (Southwest)

GABLE ELEVATION (Northeast)

**GARDEN ELEVATION** 

BOUNDARY ELEVATION

- <u>Location:</u> Killingworth Town Park, West Bailey, Killingworth
- Proposal Proposed construction of a flood storage detention basin with weir, and associated development including a new access, fishing jetties, footpaths and landscaping
- Applicant: Northumbrian Water
- Ward: Camperdown

## **Location Plan**

- Location: Greggs Building And Distribution Services, Benton Lane And Gosforth Park Way, Longbenton
- <u>Proposal</u> Production and freezer extensions with despatch docks. New electricity substation and compressed natural gas station
- Applicant: Greggs Plc
- Ward: Longbenton