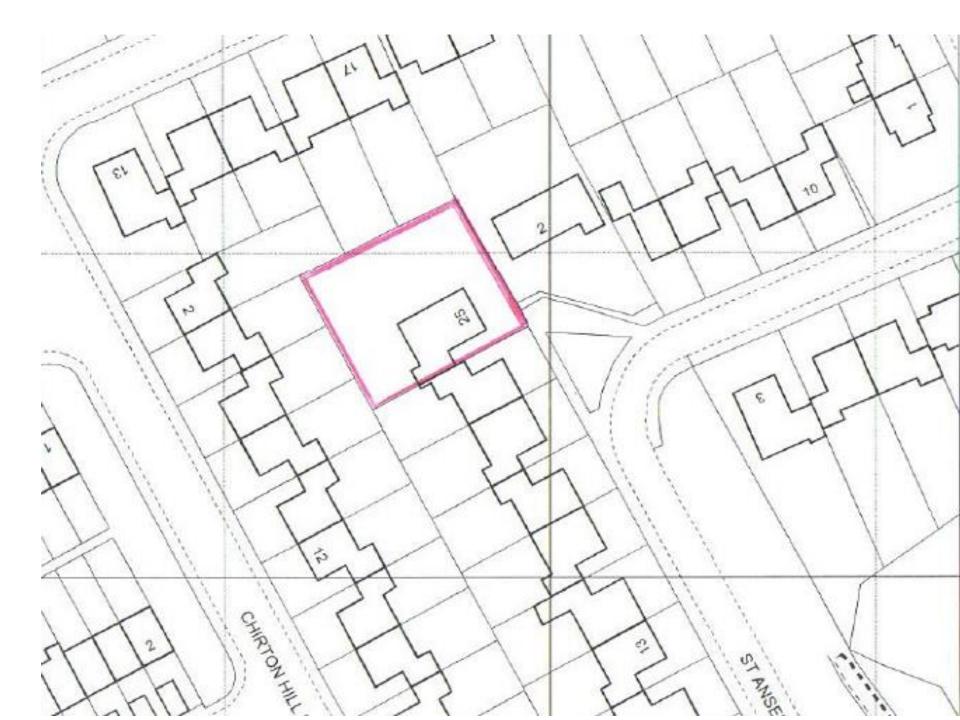

- Location: Land At Former 25 St Anselm Crescent, North Shields
- Proposal Variation of condition 1 of application 16/00886/FUL. 2no new 'one and a half' storey 3 bed bungalows
- Applicant: G Leisure
- Ward: Collingwood