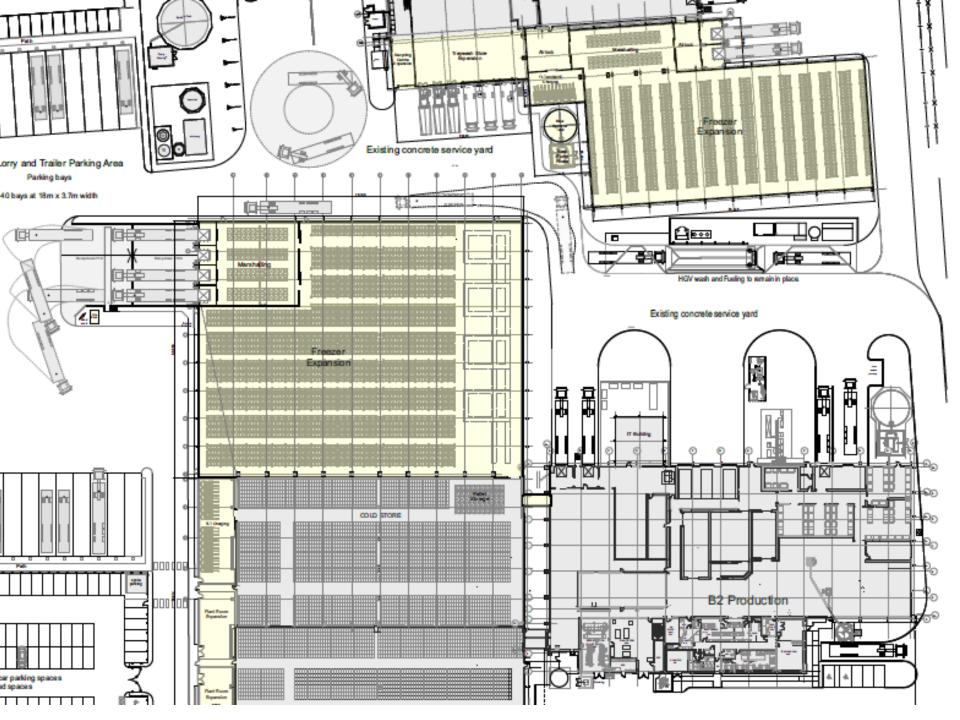

## **Location Plan**

- Location: Greggs Building And Distribution Services, Benton Lane And Gosforth Park Way, Longbenton
- <u>Proposal</u> Production and freezer extensions with despatch docks. New electricity substation and compressed natural gas station
- Applicant: Greggs Plc
- Ward: Longbenton