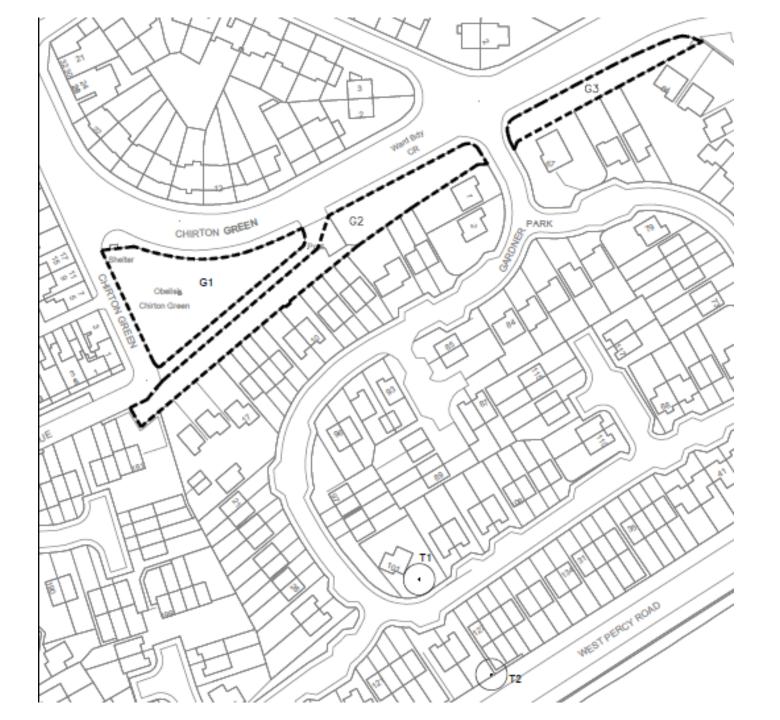

### Item 6

 Chirton Green, North Shields, Tyne and Wear Tree Preservation Order, 2018