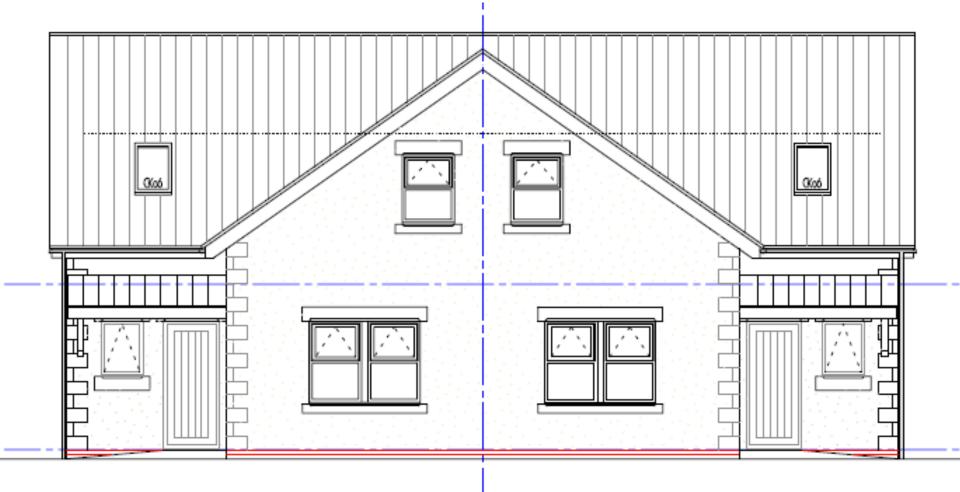

- <u>Location</u>: Site Of Coquet Park And Marine Park First Schools, Coquet Avenue, Whitley Bay
- Proposal Residential development of 65 units consisting of 16no houses (3 and 4 bedroom), 46no apartments (1 and 2 bedroom), 3no Flats over garages (2 bedroom) with associated parking and landscaping
- Applicant: Places For People
- Ward: Whitley Bay























- Location: Land At Former 25 St Anselm Crescent, North Shields
- Proposal Variation of condition 1 of application 16/00886/FUL. 2no new 'one and a half' storey 3 bed bungalows
- Applicant: G Leisure
- Ward: Collingwood





# As Approved



## As Proposed



## **Approved Elevations**











ENTRANCE ELEVATION (Southeast)



GARDEN ELEVATION (Northwest)



GABLE ELEVATION (Southwest)



GABLE ELEVATION (Northeast)



**GARDEN ELEVATION** 





BOUNDARY ELEVATION





- <u>Location:</u> Killingworth Town Park, West Bailey, Killingworth
- Proposal Proposed construction of a flood storage detention basin with weir, and associated development including a new access, fishing jetties, footpaths and landscaping
- Applicant: Northumbrian Water
- Ward: Camperdown

## **Location Plan**













- Location: Greggs Building And Distribution Services, Benton Lane And Gosforth Park Way, Longbenton
- <u>Proposal</u> Production and freezer extensions with despatch docks. New electricity substation and compressed natural gas station
- Applicant: Greggs Plc
- Ward: Longbenton











#