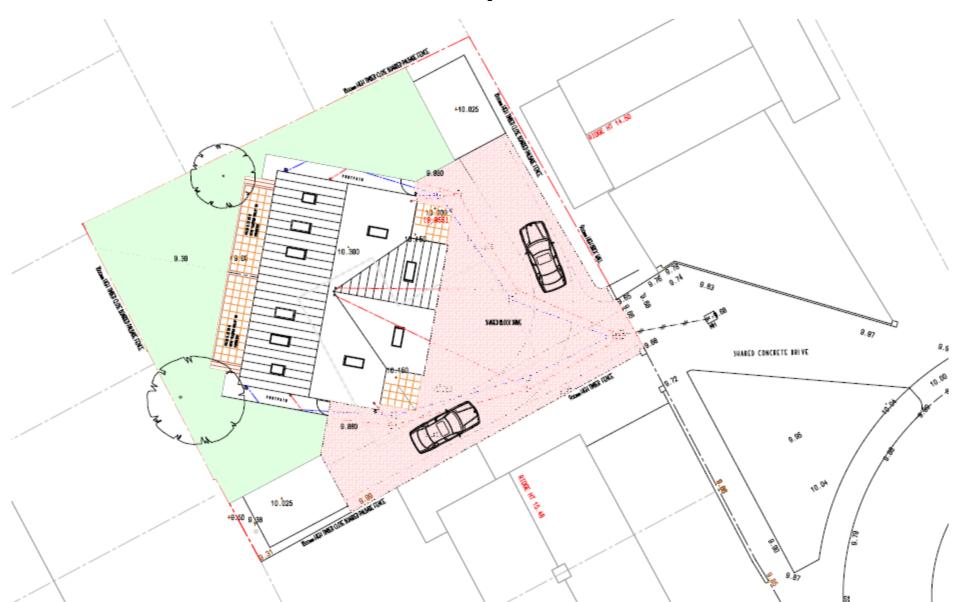

- <u>Location</u>: Site Of Coquet Park And Marine Park First Schools, Coquet Avenue, Whitley Bay
- Proposal Residential development of 65 units consisting of 16no houses (3 and 4 bedroom), 46no apartments (1 and 2 bedroom), 3no Flats over garages (2 bedroom) with associated parking and landscaping
- Applicant: Places For People
- Ward: Whitley Bay























- Location: Land At Former 25 St Anselm Crescent, North Shields
- Proposal Variation of condition 1 of application 16/00886/FUL. 2no new 'one and a half' storey 3 bed bungalows
- Applicant: G Leisure
- Ward: Collingwood





# As Approved



## As Proposed



## **Approved Elevations**











ENTRANCE ELEVATION (Southeast)



GARDEN ELEVATION (Northwest)



GABLE ELEVATION (Southwest)



GABLE ELEVATION (Northeast)



**GARDEN ELEVATION** 





BOUNDARY ELEVATION





- <u>Location:</u> Killingworth Town Park, West Bailey, Killingworth
- Proposal Proposed construction of a flood storage detention basin with weir, and associated development including a new access, fishing jetties, footpaths and landscaping
- Applicant: Northumbrian Water
- Ward: Camperdown

## **Location Plan**













- Location: Greggs Building And Distribution Services, Benton Lane And Gosforth Park Way, Longbenton
- <u>Proposal</u> Production and freezer extensions with despatch docks. New electricity substation and compressed natural gas station
- Applicant: Greg