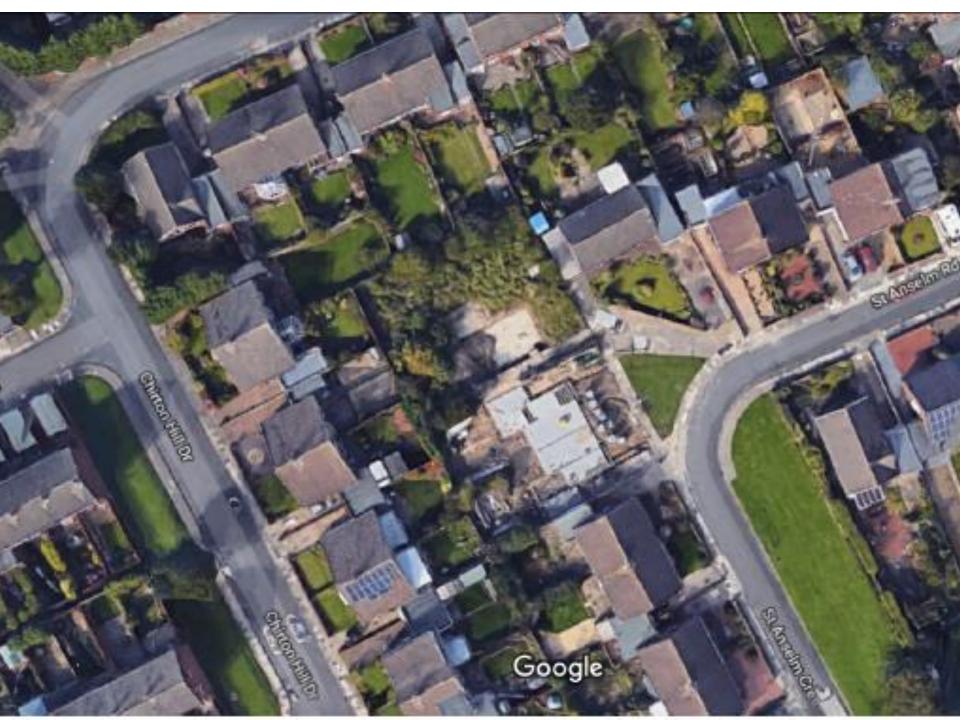

- Location: Land At Former 25 St Anselm Crescent, North Shields
- Proposal Variation of condition 1 of application 16/00886/FUL. 2no new 'one and a half' storey 3 bed bungalows
- Applicant: G Leisure
- Ward: Collingwood