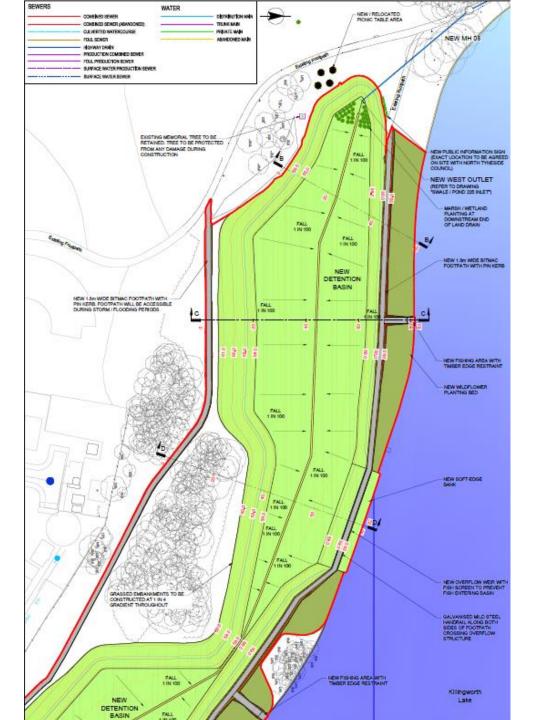

## **Approved Elevations**

ENTRANCE ELEVATION (Southeast)

GARDEN ELEVATION (Northwest)

GABLE ELEVATION (Southwest)

GABLE ELEVATION (Northeast)

**GARDEN ELEVATION** 

BOUNDARY ELEVATION

- <u>Location:</u> Killingworth Town Park, West Bailey, Killingworth
- Proposal Proposed construction of a flood storage detention basin with weir, and associated development including a new access, fishing jetties, footpaths and landscaping
- Applicant: Northumbrian Water
- Ward: Camperdown