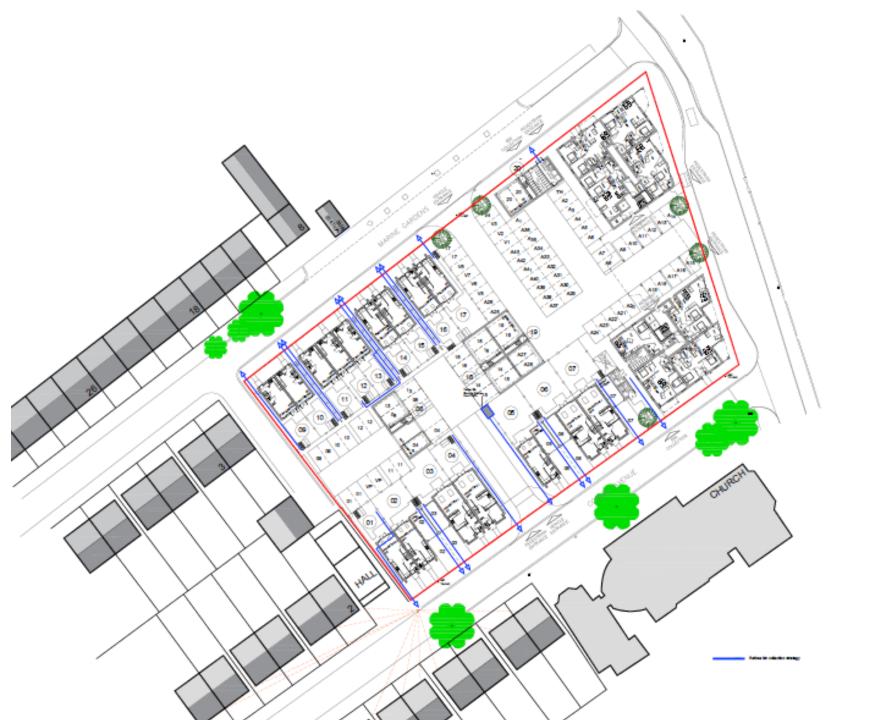

- <u>Location</u>: Site Of Coquet Park And Marine Park First Schools, Coquet Avenue, Whitley Bay
- Proposal Residential development of 65 units consisting of 16no houses (3 and 4 bedroom), 46no apartments (1 and 2 bedroom), 3no Flats over garages (2 bedroom) with associated parking and landscaping
- Applicant: Places For People
- Ward: Whitley Bay