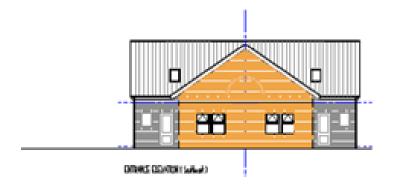

## **Approved Elevations**

ENTRANCE ELEVATION (Southeast)

GARDEN ELEVATION (Northwest)

GABLE ELEVATION (Southwest)

GABLE ELEVATION (Northeast)

**GARDEN ELEVATION** 

BOUNDARY ELEVATION

- <u>Location:</u> Killingworth Town Park, West Bailey, Killingworth
- Proposal Proposed construction of a flood storage detention basin with weir, and associated development including a new access, fishing jetties, footpaths and landscaping
- Applicant: Northumbrian Water
- Ward: Camperdown