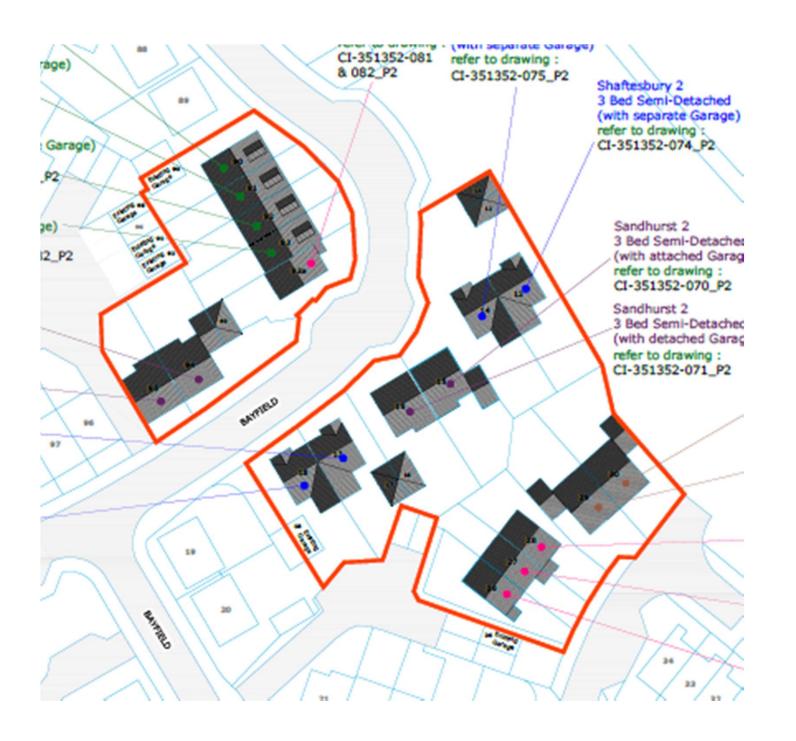

#### Item 3

**Location:** Site Of Former

12, 14-18, 26-30, 90-93a, 94-95, Bayfield

West Allotment, Newcastle upon Tyne

<u>Proposal:</u> Redevelopment of site for the erection of 18 dwellings

**Applicant:** The Coal Authority

Ward: Valley

front elevation

REAR ELEVATION

FRONT ELEVATION REAR ELEVATION