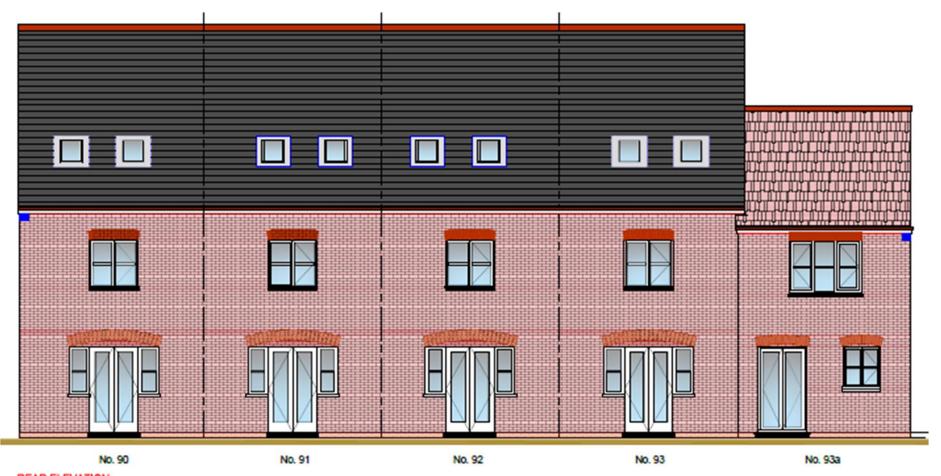

#### Item 2

- <u>Location:</u> Land At Former School House,
- Sandy Lane, North Gosforth, Newcastle upon Tyne
- <u>Proposal:</u> Development of 8no. managed residential letting properties, including construction of new site access and parking area and removal of one protected tree (Amended plans/documents received 22.05.2018)
- Applicant: Mr W Collard
- Ward: Weetslade









Proposed North Elevation (facing Sandy Lane)



Proposed West Elevation (facing B1318)



Proposed East Elevation



Proposed South Elevation

#### Item 3

**Location:** Site Of Former

12, 14-18, 26-30, 90-93a, 94-95, Bayfield

West Allotment, Newcastle upon Tyne

<u>Proposal:</u> Redevelopment of site for the erection of 18 dwellings

**Applicant:** The Coal Authority

Ward: Valley









front elevation



REAR ELEVATION



FRONT ELEVATION REAR ELEVATION