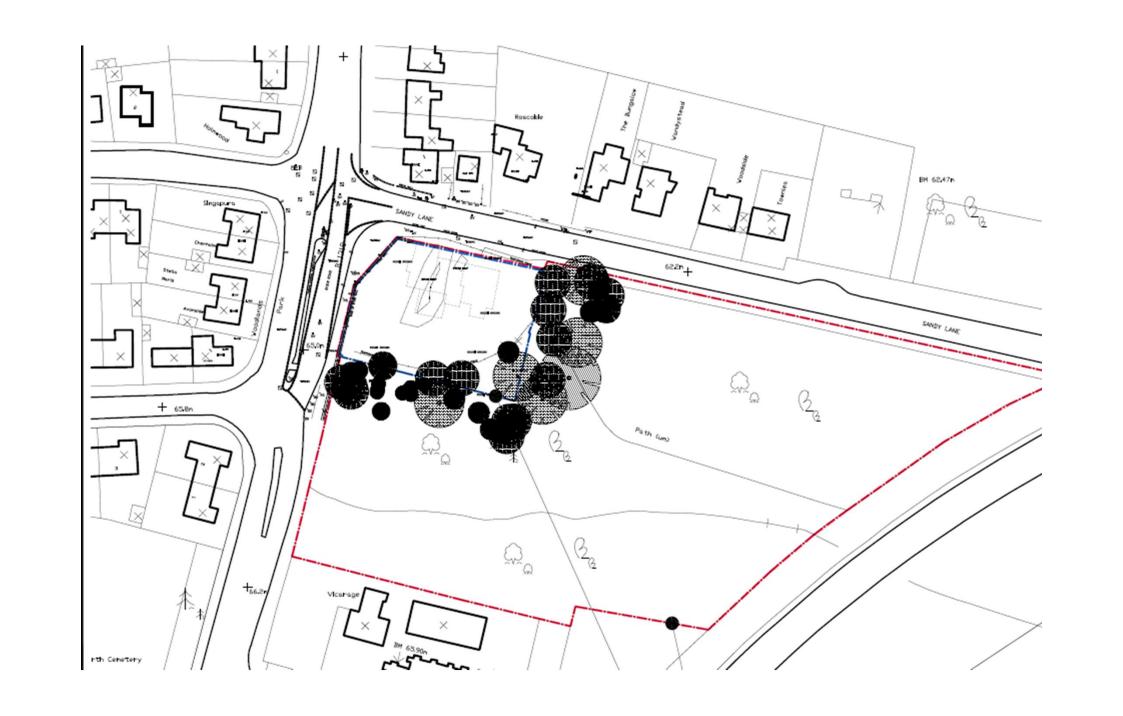

#### Item 2

- <u>Location:</u> Land At Former School House,
- Sandy Lane, North Gosforth, Newcastle upon Tyne
- <u>Proposal:</u> Development of 8no. managed residential letting properties, including construction of new site access and parking area and removal of one protected tree (Amended plans/documents received 22.05.2018)
- Applicant: Mr W Collard
- Ward: Weetslade