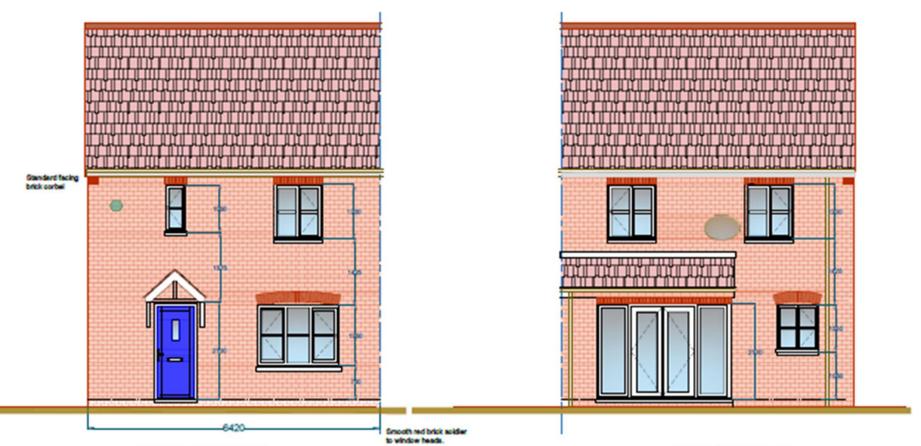

- <u>Location:</u> Land At Former School House,
- Sandy Lane, North Gosforth, Newcastle upon Tyne
- <u>Proposal:</u> Development of 8no. managed residential letting properties, including construction of new site access and parking area and removal of one protected tree (Amended plans/documents received 22.05.2018)
- Applicant: Mr W Collard
- Ward: Weetslade









Proposed North Elevation (facing Sandy Lane)



Proposed West Elevation (facing B1318)



Proposed East Elevation



Proposed South Elevation

#### Item 3

**Location:** Site Of Former

12, 14-18, 26-30, 90-93a, 94-95, Bayfield

West Allotment, Newcastle upon Tyne

<u>Proposal:</u> Redevelopment of site for the erection of 18 dwellings

**Applicant:** The Coal Authority

Ward: Valley









front elevation



REAR ELEVATION



FRONT ELEVATION REAR ELEVATION