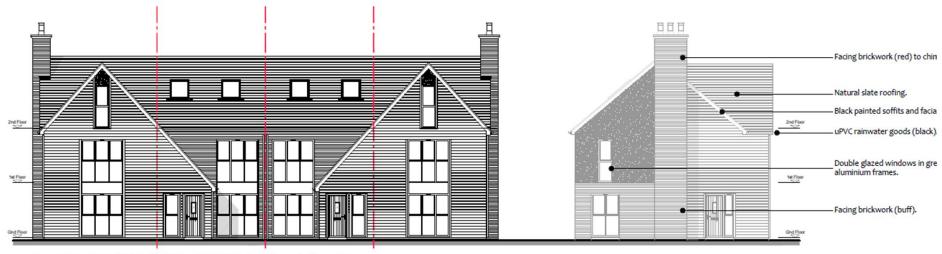

Proposed North Elevation (facing Sandy Lane)

Proposed West Elevation (facing B1318)

Proposed East Elevation

Proposed South Elevation