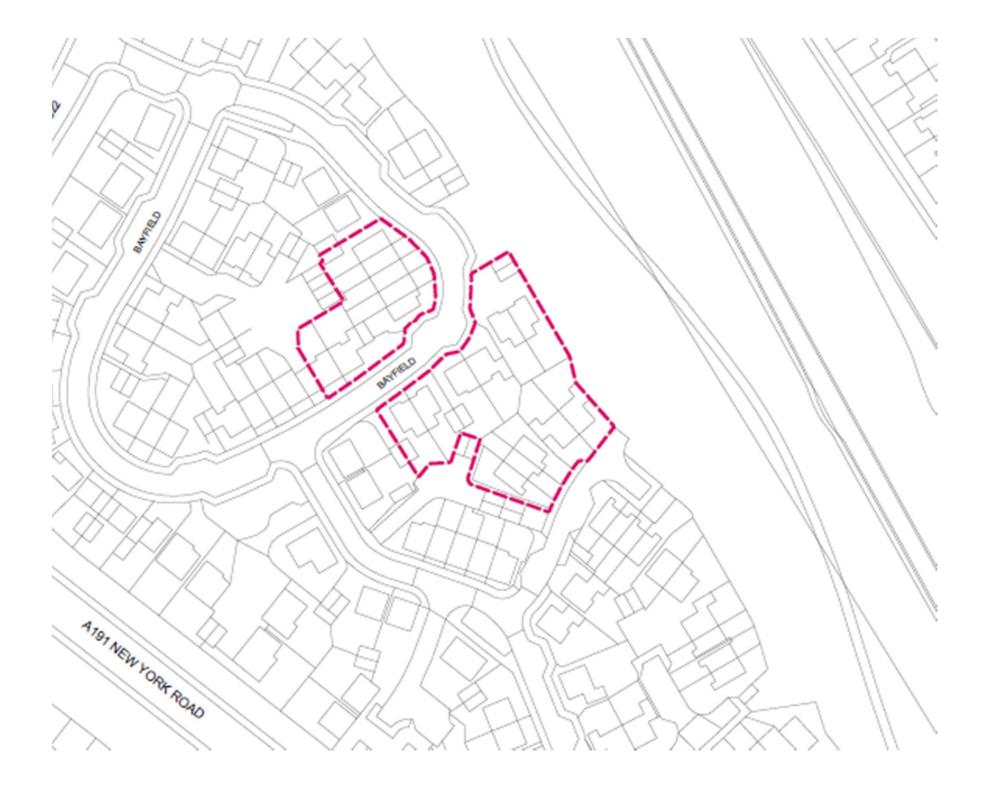

#### Item 3

**Location:** Site Of Former

12, 14-18, 26-30, 90-93a, 94-95, Bayfield

West Allotment, Newcastle upon Tyne

<u>Proposal:</u> Redevelopment of site for the erection of 18 dwellings

**Applicant:** The Coal Authority

Ward: Valley

front elevation

REAR ELEVATION

FRONT ELEVATION REAR ELEVATION