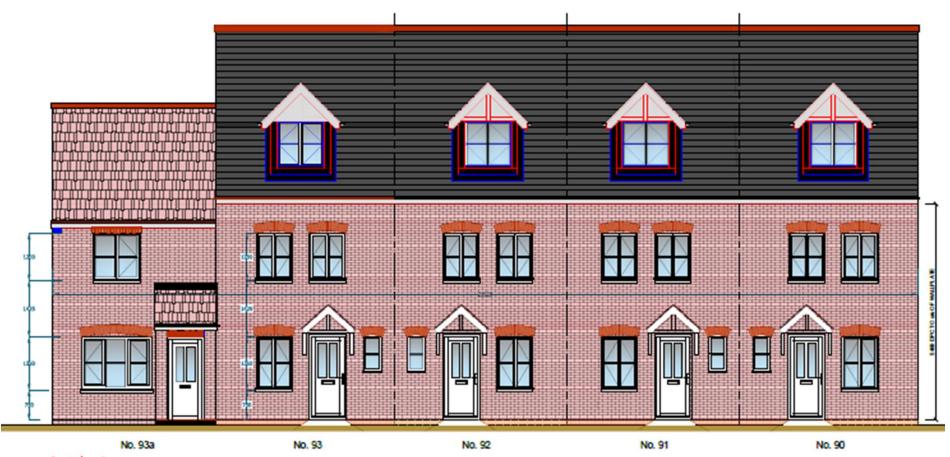

EAST ELEVATION





#### Item 2

- <u>Location:</u> Land At Former School House,
- Sandy Lane, North Gosforth, Newcastle upon Tyne
- <u>Proposal:</u> Development of 8no. managed residential letting properties, including construction of new site access and parking area and removal of one protected tree (Amended plans/documents received 22.05.2018)
- Applicant: Mr W Collard
- Ward: Weetslade









Proposed North Elevation (facing Sandy Lane)



Proposed West Elevation (facing B1318)



Proposed East Elevation



Proposed South Elevation

#### Item 3

**Location:** Site Of Former

12, 14-18, 26-30, 90-93a, 94-95, Bayfield

West Allotment, Newcastle upon Tyne

<u>Proposal:</u> Redevelopment of site for the erection of 18 dwellings

**Applicant:** The Coal Authority

Ward: Valley









front elevation



REAR ELEVATION



FRONT ELEVATION REAR ELEVATION