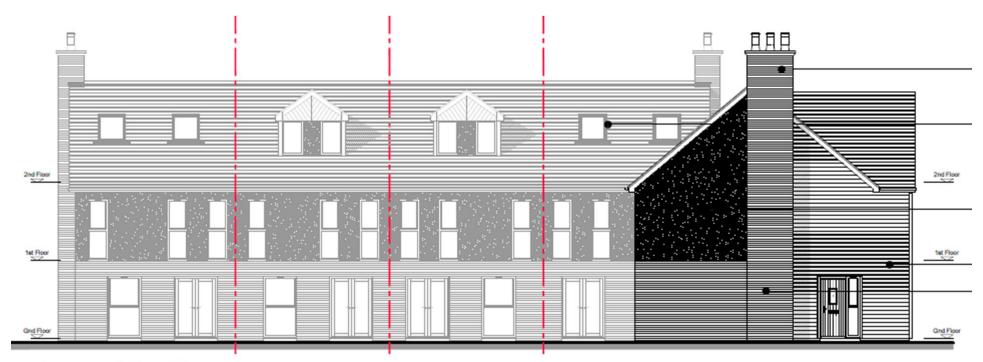

#### Item 3

**Location:** Site Of Former

12, 14-18, 26-30, 90-93a, 94-95, Bayfield

West Allotment, Newcastle upon Tyne

<u>Proposal:</u> Redevelopment of site for the erection of 18 dwellings

**Applicant:** The Coal Authority

Ward: Valley

front elevation

REAR ELEVATION

FRONT ELEVATION REAR ELEVATION