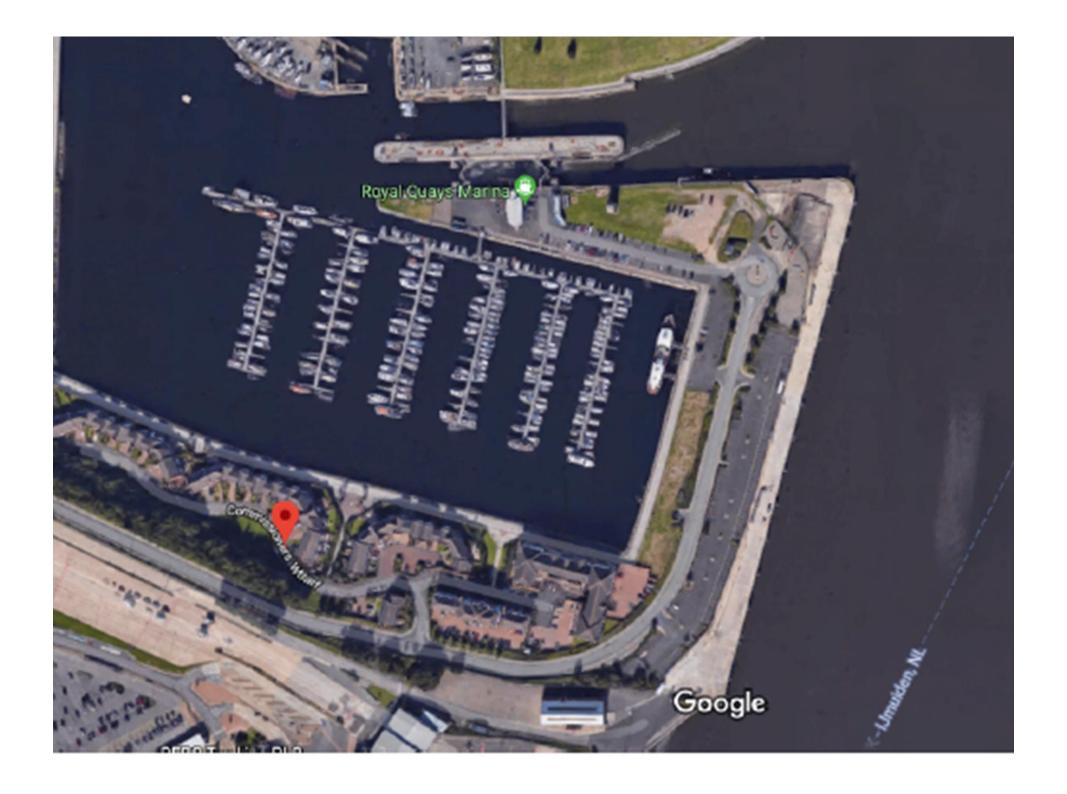

#### Item 1

- <u>Location:</u> Land At Marina Frontage, Albert Edward Dock, Coble Dene
- <u>Proposal</u> Development of two apartment blocks consisting of 36no. residential units and associated parking
- Applicant: Cussins Property Group Limited And Mandale Homes Land & Development Ltd.
- Ward: Riverside