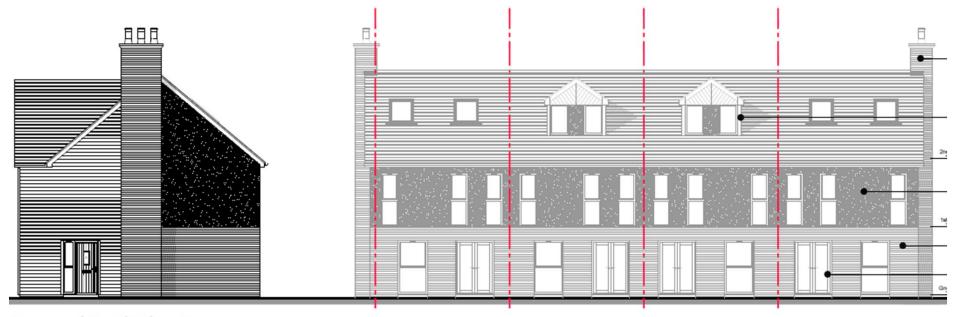

#### Item 3

**Location:** Site Of Former

12, 14-18, 26-30, 90-93a, 94-95, Bayfield

West Allotment, Newcastle upon Tyne

<u>Proposal:</u> Redevelopment of site for the erection of 18 dwellings

**Applicant:** The Coal Authority

Ward: Valley

front elevation

REAR ELEVATION

FRONT ELEVATION REAR ELEVATION