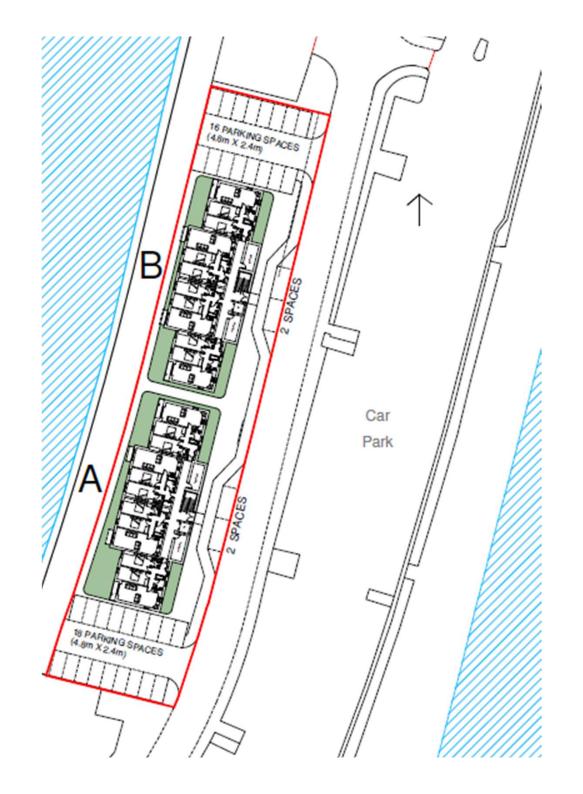

#### Item 1

- <u>Location:</u> Land At Marina Frontage, Albert Edward Dock, Coble Dene
- <u>Proposal</u> Development of two apartment blocks consisting of 36no. residential units and associated parking
- Applicant: Cussins Property Group Limited And Mandale Homes Land & Development Ltd.
- Ward: Riverside