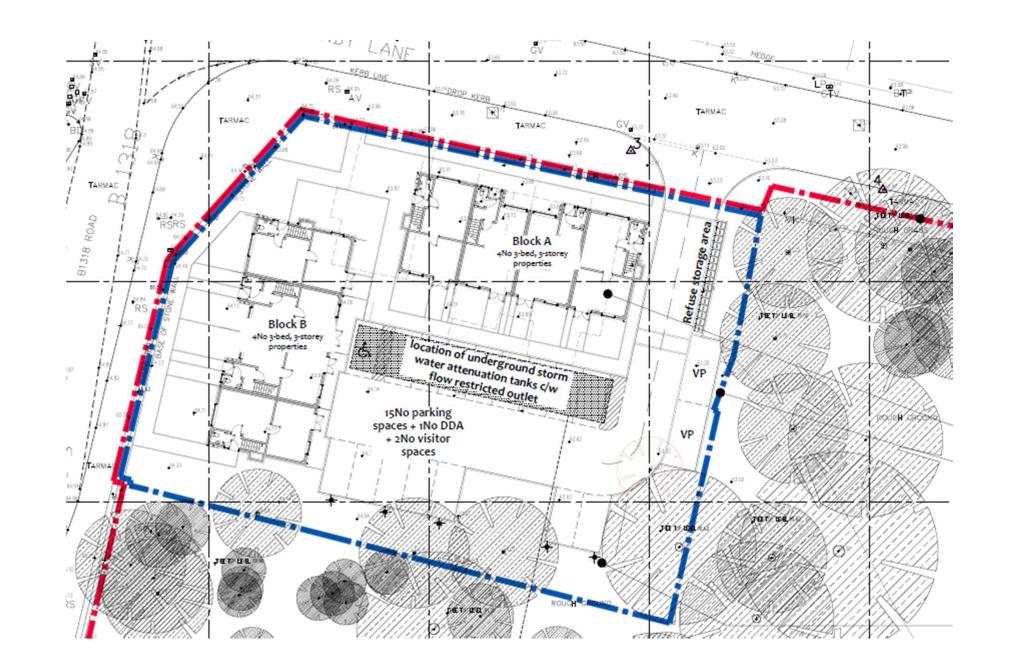

#### Item 2

- <u>Location:</u> Land At Former School House,
- Sandy Lane, North Gosforth, Newcastle upon Tyne
- <u>Proposal:</u> Development of 8no. managed residential letting properties, including construction of new site access and parking area and removal of one protected tree (Amended plans/documents received 22.05.2018)
- Applicant: Mr W Collard
- Ward: Weetslade