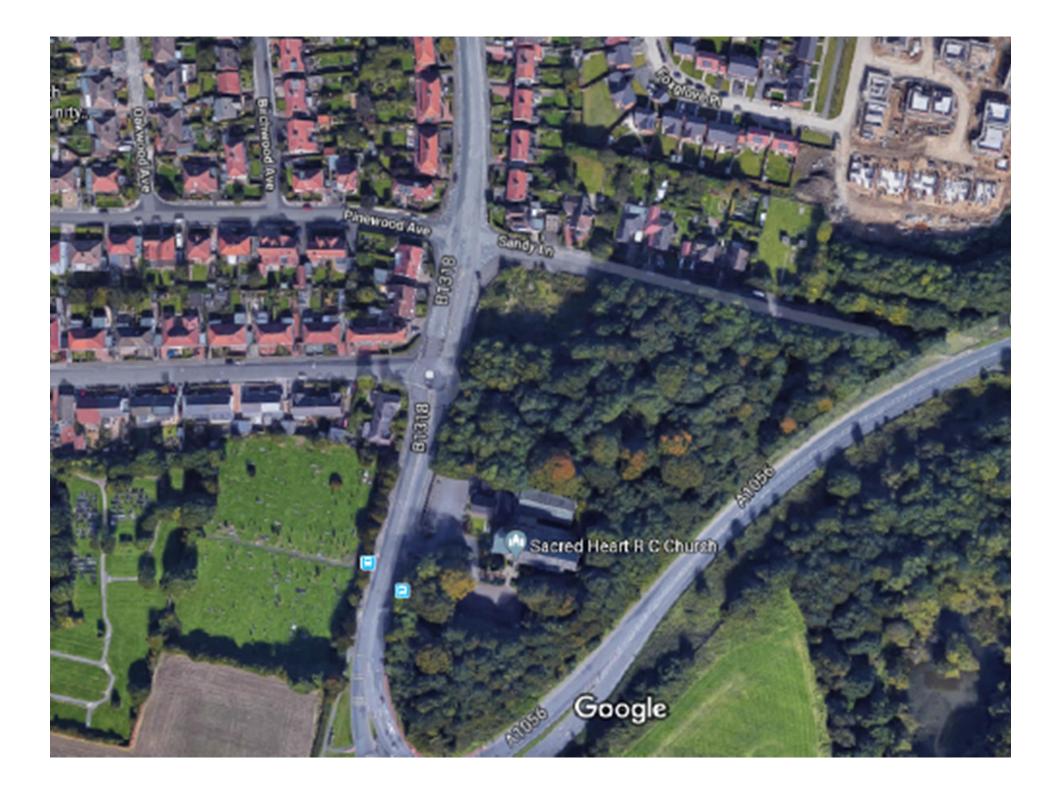

#### Item 2

- <u>Location:</u> Land At Former School House,
- Sandy Lane, North Gosforth, Newcastle upon Tyne
- <u>Proposal:</u> Development of 8no. managed residential letting properties, including construction of new site access and parking area and removal of one protected tree (Amended plans/documents received 22.05.2018)
- Applicant: Mr W Collard
- Ward: Weetslade