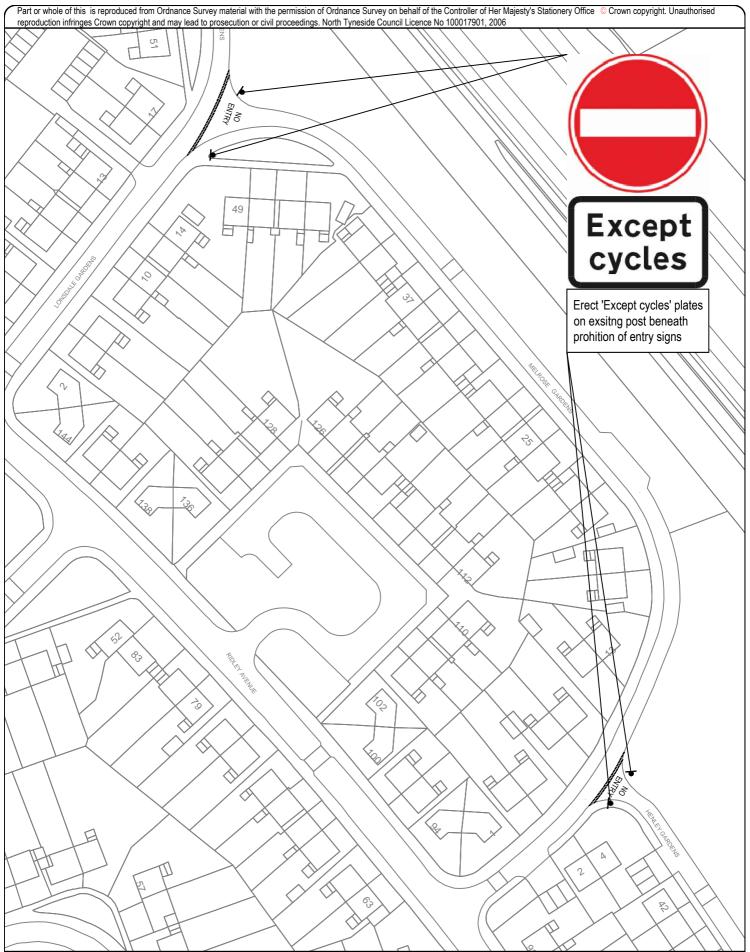

|                                                                                     |                         | $\vee$                      |                | $\neg ) \rangle$   |                                                                                                                                                                                                                                                                                | $\sim$                 |                             |
|-------------------------------------------------------------------------------------|-------------------------|-----------------------------|----------------|--------------------|--------------------------------------------------------------------------------------------------------------------------------------------------------------------------------------------------------------------------------------------------------------------------------|------------------------|-----------------------------|
| Client                                                                              | Prohibition             | Formalisatio<br>of Entry Re | strictions (v  |                    | Engineering Services<br>Regeneration, Development and<br>Regulatory Services<br>Cobalt 16 The Silverlink North<br>Quadrant, Cobalt Business Park<br>West Allotment<br>Newcastle Upon Tyne<br>NE27 0BY<br>E-mail: traffic@northtyneside.gov.uk<br>Web: www.northtyneside.gov.uk |                        |                             |
| Project Title                                                                       | exemption               | for cyclists)               |                |                    |                                                                                                                                                                                                                                                                                | CARGE COMPANY ADDR.O.  | Working in partnership with |
| Melrose Gardens / Henley Gardens &<br>Melrose Gardens / Lonsdale Gardens,<br>Howdon | Project No.<br>MELRNOEN | Dwg. No.<br>001             | Drawn By<br>JK | Checked<br>NS / SL |                                                                                                                                                                                                                                                                                | North Tyneside Council |                             |
|                                                                                     | Date.<br>Sept 2024      | Scale<br>NTS                | Revision       | Sheet Size         |                                                                                                                                                                                                                                                                                |                        |                             |