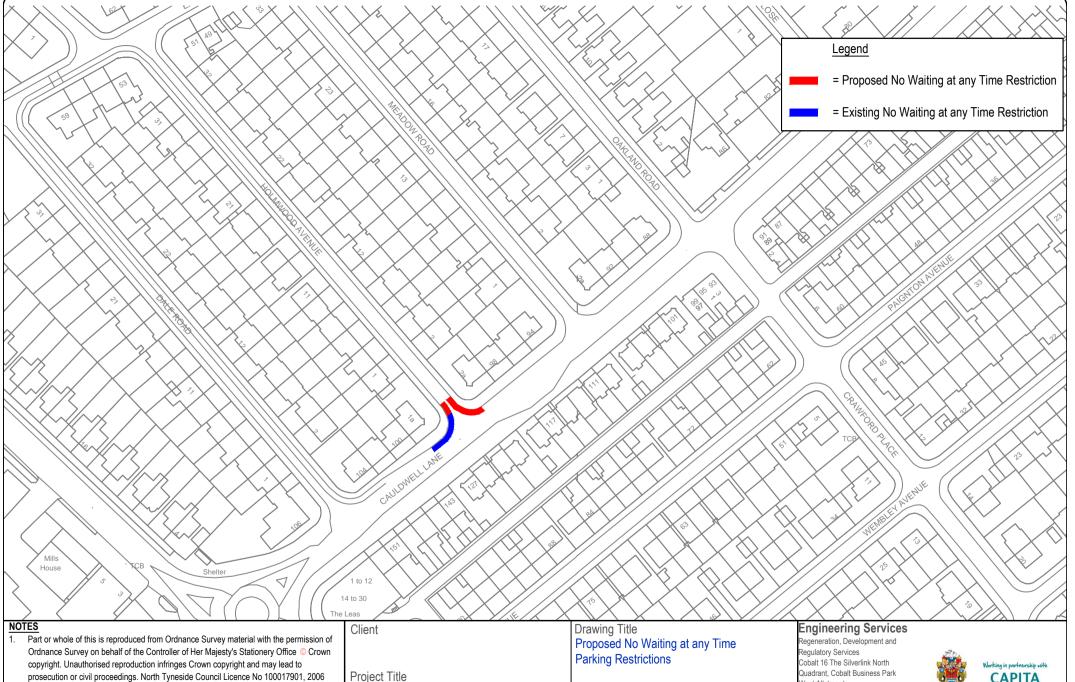

Holmwood Ave / Cauldwell Lane, Monkseaton

| Project No.<br>HOLMNWAA | Dwg. No.<br>001 | Drawn By<br>JK | Checked<br>SL | West<br>Newc<br>NE27 |
|-------------------------|-----------------|----------------|---------------|----------------------|
|                         | Scale<br>1:1250 | Revision       | Sheet Size    | E-mai<br>Web:        |