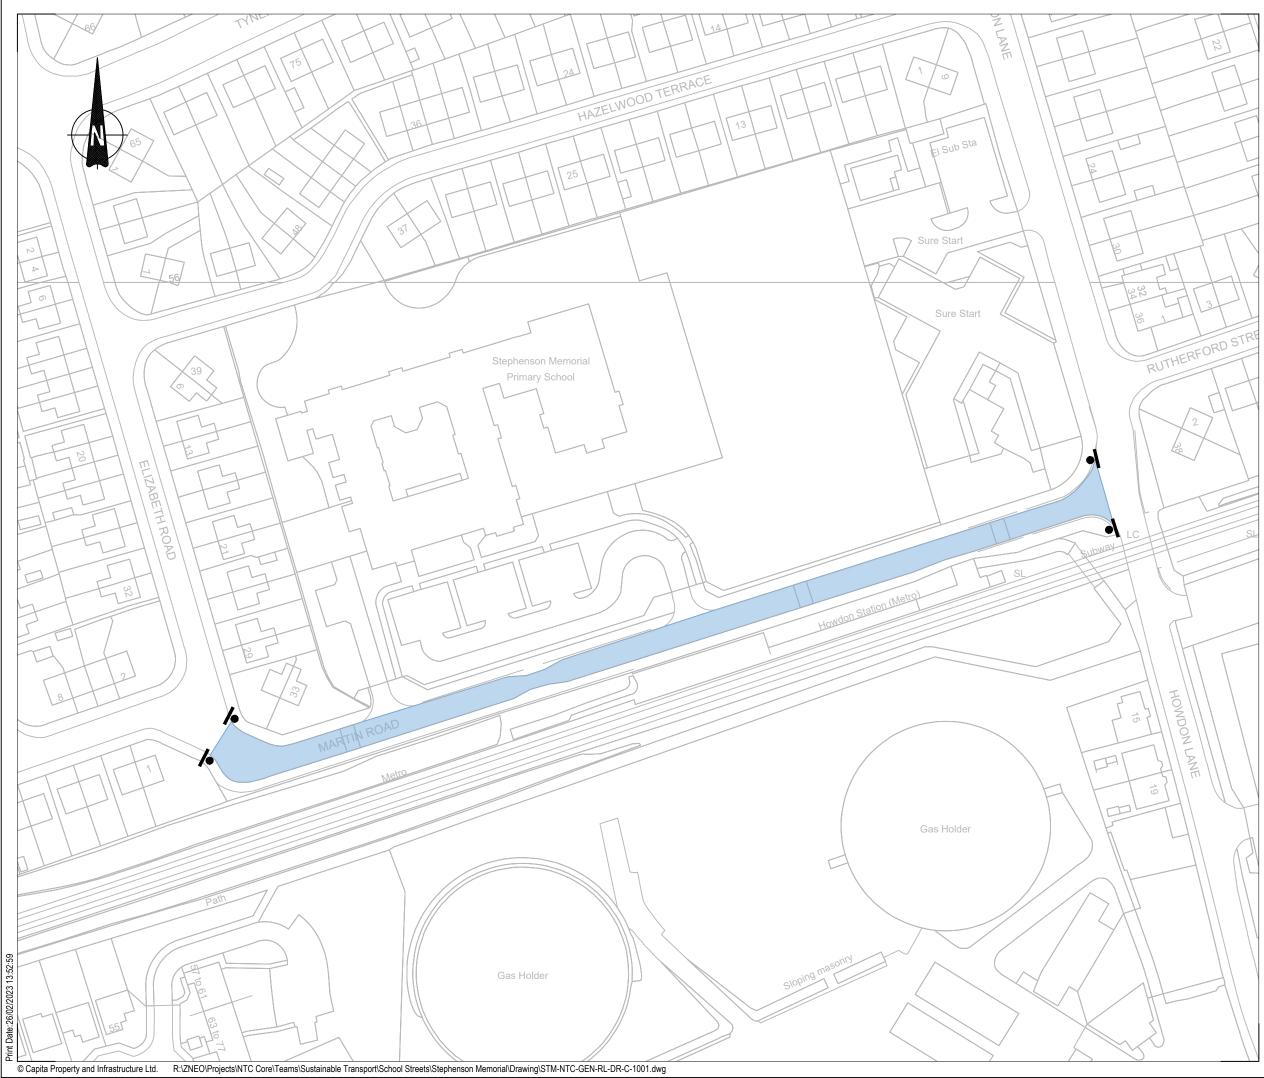

KEY

School Street Signage (S1)

Note: Position of all signage is indicative. Signs may need to be positioned in alternative locations on site subject to constraints

S1 - School Street Signage

| P01                         | GW   | JK    | SL    | Initial Layout | 26/02/2023 |  |  |  |  |  |  |
|-----------------------------|------|-------|-------|----------------|------------|--|--|--|--|--|--|
| Rev                         | Drwn | Chk'd | App'd | Description    | Date       |  |  |  |  |  |  |
| Purpose of Issue            |      |       |       |                |            |  |  |  |  |  |  |
| S2 - Issued for Information |      |       |       |                |            |  |  |  |  |  |  |
| Classification              |      |       |       |                |            |  |  |  |  |  |  |
| Highly Confidential         |      |       |       |                |            |  |  |  |  |  |  |
| Client                      |      |       |       |                |            |  |  |  |  |  |  |
| North Tyneside Council      |      |       |       |                |            |  |  |  |  |  |  |
|                             |      |       |       |                |            |  |  |  |  |  |  |
| Proje                       | ct   |       |       |                |            |  |  |  |  |  |  |
| Scł                         | 100  | Str   | reet  |                |            |  |  |  |  |  |  |
|                             |      |       |       |                |            |  |  |  |  |  |  |
|                             |      |       |       |                |            |  |  |  |  |  |  |

Drawing Stephenson Memorial School Proposed installation of School Street

| Scale @ A3                                                          | Drawn | Chec | ked  | Approved |  |  |  |  |  |  |
|---------------------------------------------------------------------|-------|------|------|----------|--|--|--|--|--|--|
| 1:1000                                                              | GW    | JK   |      | SL       |  |  |  |  |  |  |
| Project No.                                                         |       |      | Date |          |  |  |  |  |  |  |
| CS/TBC                                                              | /2023 |      |      |          |  |  |  |  |  |  |
| Drawing Identifier BS1192 Compliant                                 |       |      |      |          |  |  |  |  |  |  |
| Project - Originator - Zone - Level - File Type - Role - Number rev |       |      |      |          |  |  |  |  |  |  |
| STM-NTC-GEN-X                                                       |       | P01  |      |          |  |  |  |  |  |  |
| Working in partnership with<br>CAPITA                               |       |      |      |          |  |  |  |  |  |  |