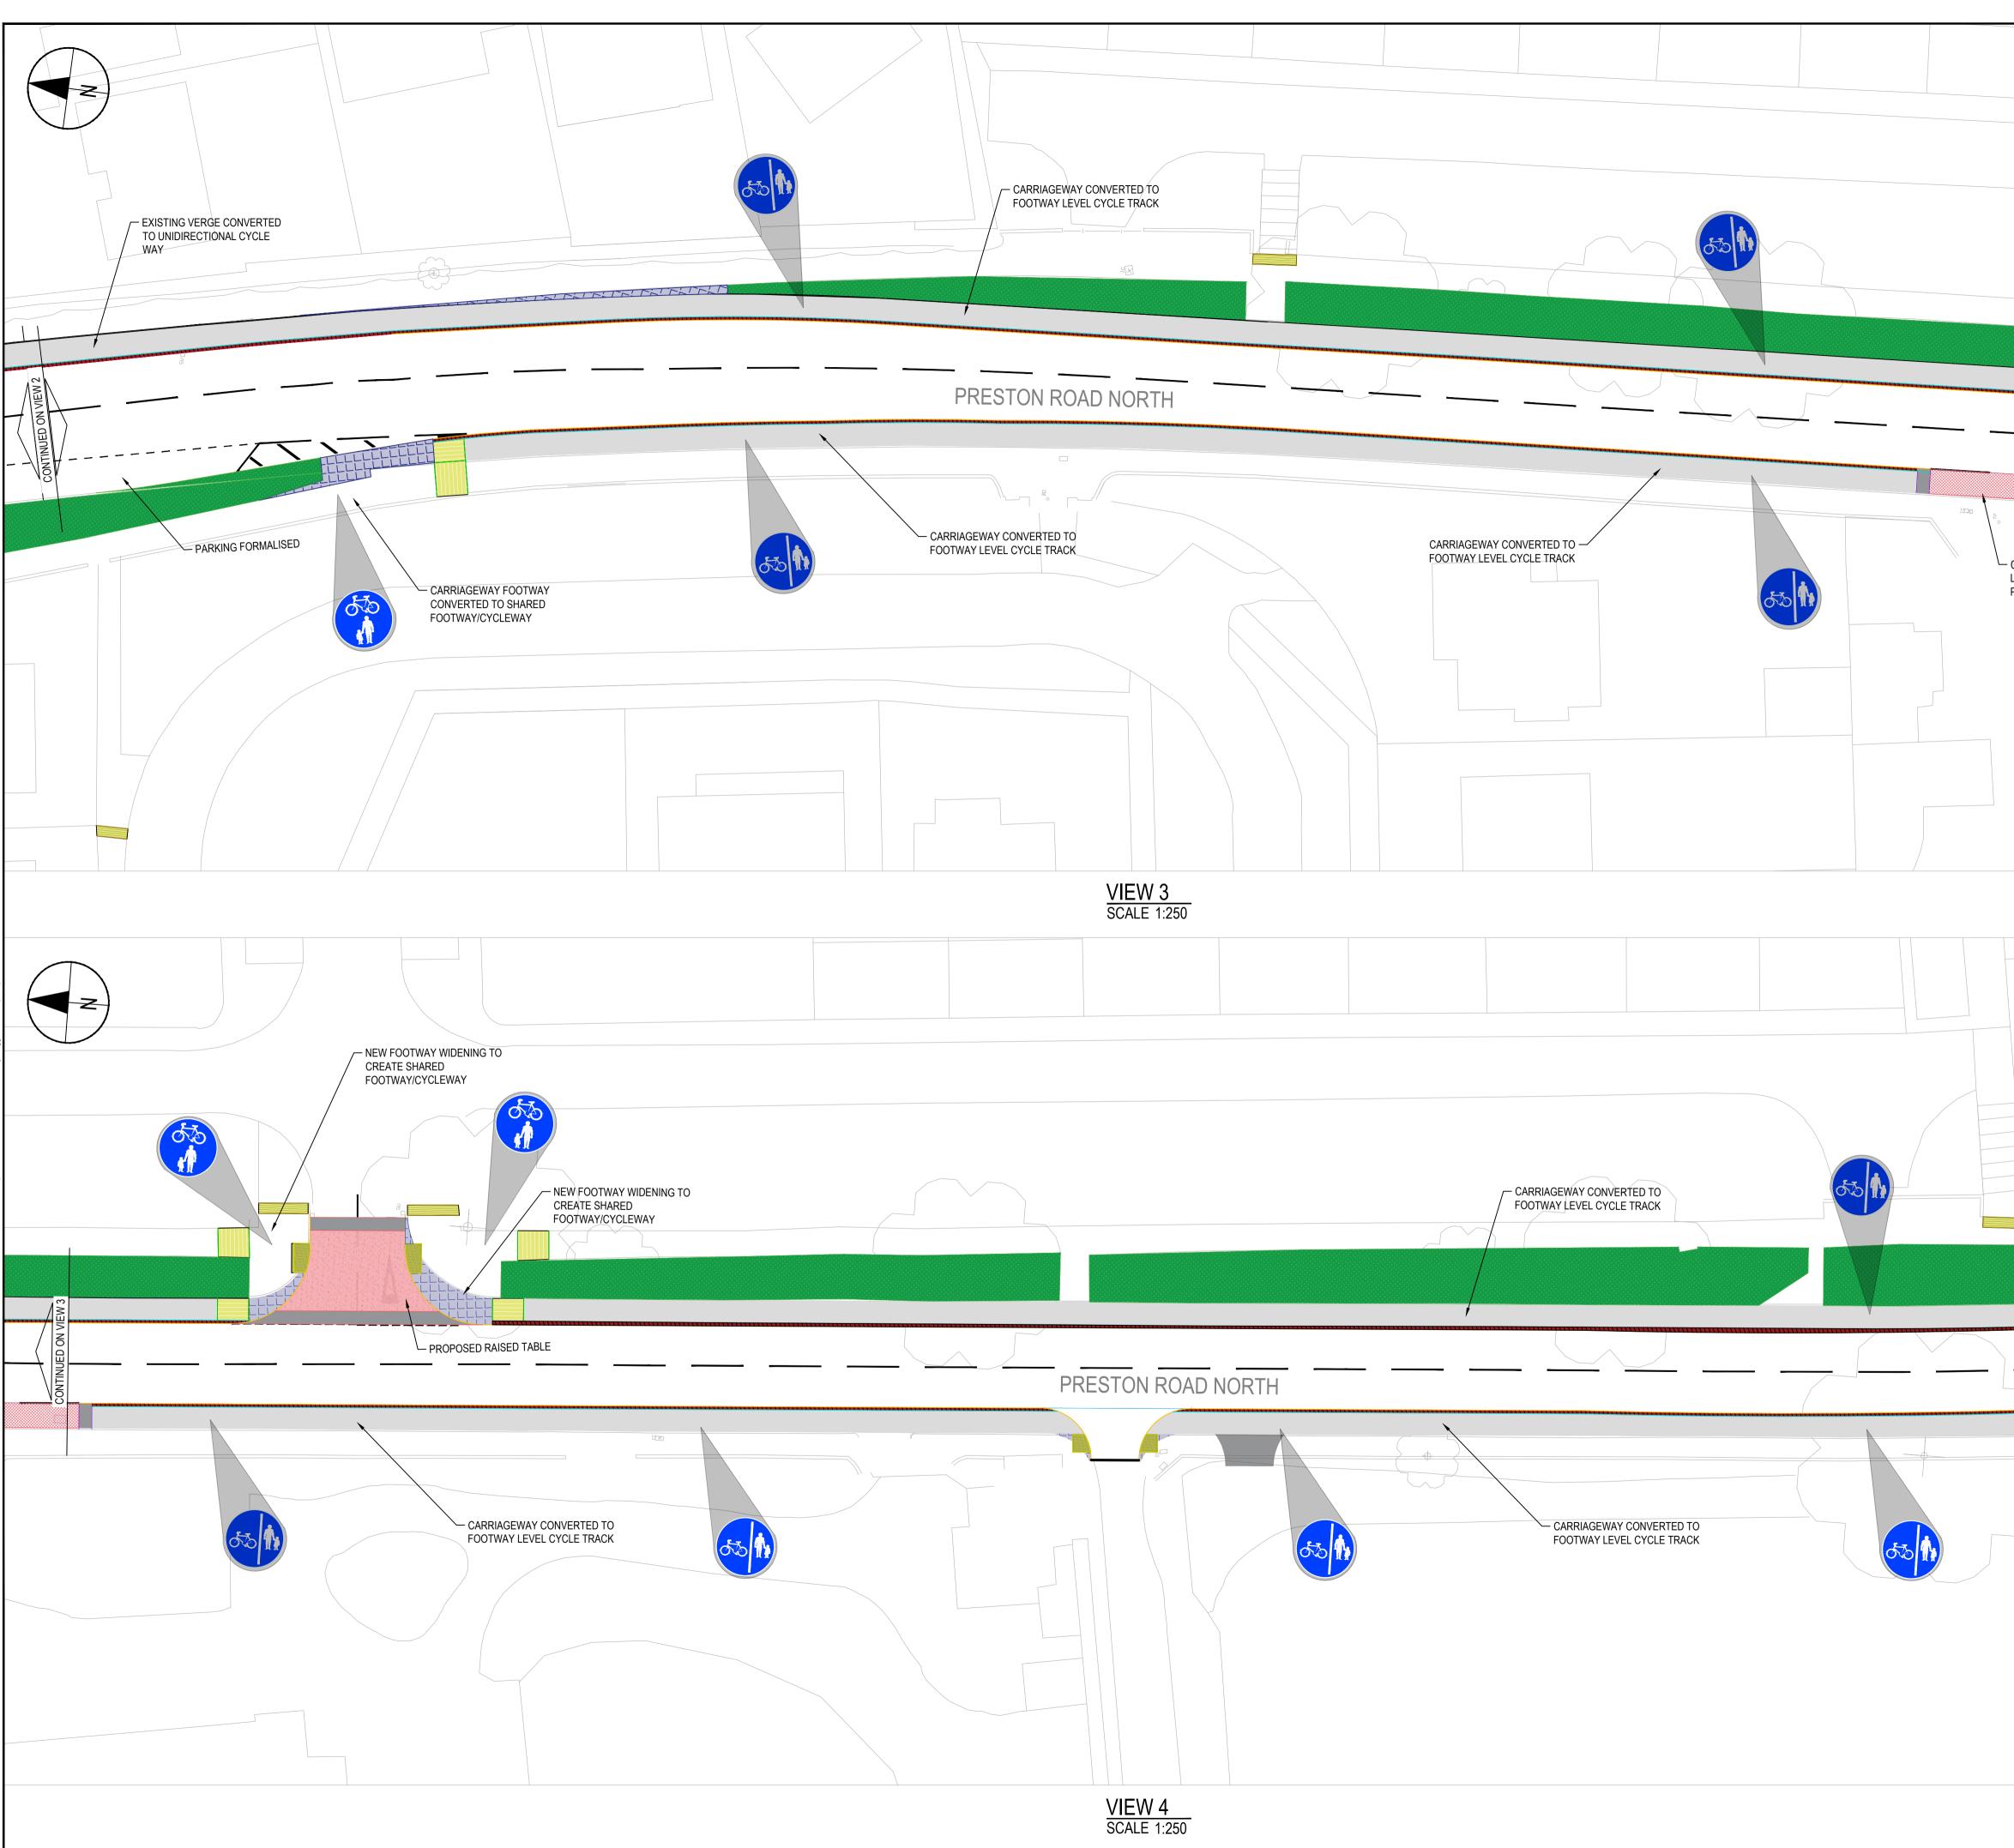

© Crown Copyright and database right 2021. All rights reserved. Ordnance Survey 100046668.

|                                                              | DO NOT SCALE                                                                                                                                                                                                                                                                                                                                                                                                                                                                                                                                                                                                                                                                                                                                                                                                                             |
|--------------------------------------------------------------|------------------------------------------------------------------------------------------------------------------------------------------------------------------------------------------------------------------------------------------------------------------------------------------------------------------------------------------------------------------------------------------------------------------------------------------------------------------------------------------------------------------------------------------------------------------------------------------------------------------------------------------------------------------------------------------------------------------------------------------------------------------------------------------------------------------------------------------|
|                                                              | <ol> <li>NOTES:</li> <li>1. THIS DRAWING IS TO BE READ IN CONJUNCTION WITH ALL<br/>OTHER RELEVANT DRAWINGS, ANY DISCREPANCIES,<br/>ERRORS OR OMISSIONS TO BE BROUGHT TO THE<br/>ATTENTION OF WSP.</li> </ol>                                                                                                                                                                                                                                                                                                                                                                                                                                                                                                                                                                                                                             |
|                                                              | <ol> <li>ALL DIMENSIONS TO BE CHECKED BEFORE<br/>COMMENCEMENT OF WORK ON SITE.</li> <li>ALL DIMENSIONS IN METRES UNLESS OTHERWISE STATED.</li> </ol>                                                                                                                                                                                                                                                                                                                                                                                                                                                                                                                                                                                                                                                                                     |
| RRIAGEWAY LEVEL CYCLE<br>NE ADJACENT PRIVATE<br>RKING ACCESS | KEY:Image: Reprosed payed pootwayImage: Reprosed cycle track with buffer zoneImage: Reprosed raised tableImage: Reprosed raised tableImage: Reprosed coloured surfacingImage: Reprosed tram and ladder payingImage: Reprosed tram and ladder payingImage: Reprosed tram and ladder payingImage: Reprosed tram and ladder transitionImage: Reprosed tram and coloresting tractilesImage: Reprosed trampImage: Reprosed trampImage: Reprosed transition and cycle shared use routeImage: Reprosed transition and cycle segregated route                                                                                                                                                                      |
|                                                              |                                                                                                                                                                                                                                                                                                                                                                                                                                                                                                                                                                                                                                                                                                                                                                                                                                          |
|                                                              |                                                                                                                                                                                                                                                                                                                                                                                                                                                                                                                                                                                                                                                                                                                                                                                                                                          |
|                                                              | P01         11/10/23         SF         Issued for Information         KJH         CH           DEV         DATE         DV         DEGODINTICAL         DVK         DDV         DVK         DDV                                                                                                                                                                                                                                                                                                                                                                                                                                                                                                                                                                                                                                         |
|                                                              | P01       11/10/23       SF       Issued for Information       KJH       CH         REV       DATE       BY       DESCRIPTION       CHK       APP         DRAWING STATUS:       S2 - FOR INFORMATION                                                                                                                                                                                                                                                                                                                                                                                                                                                                                                                                                                                                                                     |
|                                                              | REV     DATE     BY     DESCRIPTION     CHK     APP       DRAWING STATUS:                                                                                                                                                                                                                                                                                                                                                                                                                                                                                                                                                                                                                                                                                                                                                                |
|                                                              | REV       DATE       BY       DESCRIPTION       CHK       APP         DRAWING STATUS:       S2 - FOR INFORMATION       S2 - FOR INFORMATION       S2 - FOR INFORMATION         Amber Court, William Armstrong Drive, Newcastle upon Tyne, NE4 7YQ, UK T+ 44 (0) 191 226 2000, F+ 44 (0) 191 226 2104 wsp.com       CUENT:       North Tyneside Council         ARCHITECT:       ITTLE:       TCF Routes to Metros       TITLE:         A192 Preston Road North Consultation Drawing       Sittel Provide Council       Sittel Provide Council                                                                                                                                                                                                                                                                                            |
|                                                              | REV       DATE       BY       DESCRIPTION       CHK       APP         DRAWING STATUS:       S2 - FOR INFORMATION       S2 - FOR INFORMATION       S2 - FOR INFORMATION         Amber Court, William Armstrong Drive, Newcastle upon Tyne, NE4 7YQ, UK T+ 44 (0) 191 226 2000, F+ 44 (0) 191 226 2104 wsp.com       CUENT:       North Tyneside Council         ARCHITECT:       North Tyneside Council       ARCHITECT:       TCF Routes to Metros         TITLE:       A192 Preston Road North Consultation Drawing Sheet 2 of 3       Scale @ At:       CHECKED:       APPROVED:                                                                                                                                                                                                                                                       |
|                                                              | REV       DATE       BY       DESCRIPTION       CHK       APP         DRAWING STATUS:       S2 - FOR INFORMATION       S2 - FOR INFORMATION         Amber Court, William Armstrong Drive, Newcastle upon Tyne, NE4 7YQ, UK<br>T + 44 (0) 191 226 2000, F+ 44 (0) 191 226 2104<br>wsp.com       Amber Court, William Armstrong Drive, Newcastle upon Tyne, NE4 7YQ, UK<br>T + 44 (0) 191 226 2000, F+ 44 (0) 191 226 2104<br>wsp.com         CLIENT:       North Tyneside Council         ARCHITECT:       TCF Routes to Metros         SITE/PROJECT:       TCF Routes to Metros         TITLE:       A192 Preston Road North<br>Consultation Drawing<br>Sheet 2 of 3         SCALE @ A1:       CHECKED:         1:250       KJH         PROJECT NO:       DESIGNED:                                                                      |
|                                                              | REV     DATE     BY     DESCRIPTION     CHK     APP       DRAWING STATUS:     S2 - FOR INFORMATION     S2 - FOR INFORMATION     S2 - FOR INFORMATION       Amber Court, William Armstrong Drive, Newcastle upon Tyne, NE4 7YQ, UK<br>T+44 (0) 191 226 2000, F+44 (0) 191 226 2104<br>wsp.com     Amber Court, William Armstrong Drive, Newcastle upon Tyne, NE4 7YQ, UK<br>T+44 (0) 191 226 2104       CLIENT:     North Tyneside Council       ARCHITECT:     North Tyneside Council       ARCHITECT:     TCF Routes to Metros       TITLE:     A192 Preston Road North<br>Consultation Drawing<br>Sheet 2 of 3       SCALE @ A1:     CHECKED:       1:250     CHECKED:                                                                                                                                                                 |
|                                                              | REV       DATE       BY       DESCRIPTION       CHK       APP         DRAWING STATUS:       S2 - FOR INFORMATION       S2 - FOR INFORMATION       Amber Court, William Armstrong Drive, Newcastle upon Tyne, NE4 7YQ, UK T + 44 (0) 191 226 2000, F + 44 (0) 191 226 2104 wsp.com       Amber Court, William Armstrong Drive, Newcastle upon Tyne, NE4 7YQ, UK T + 44 (0) 191 226 2000, F + 44 (0) 191 226 2104 wsp.com         CLIENT:       North Tyneside Council         ARCHITECT:       TCF Routes to Metros         TITLE:       A192 Preston Road North Consultation Drawing Sheet 2 of 3         SCALE @ A1:       1:250       CHECKED:       APPROVED:         T1250       CHECKED:       KJH       APPROVED:         PROJECT NO:       DESIGNED:       DAWNN:       DATE:         YOLTRO2       KJH       SF       11/10/2023 |